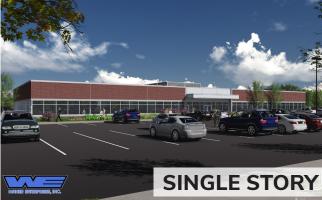

### **PROPOSED ONE OR TWO-STORY OFFICE BUILDING - COMING SPRING 2024**

#### **BUILDING SPECIFICATIONS:**

| BUILDING SIZE:   | 38,306 SF (Two-Story - 19,153 SF Per Floor)<br>20,000 SF (Single Story)                                                                                                                                                                                                                  |
|------------------|------------------------------------------------------------------------------------------------------------------------------------------------------------------------------------------------------------------------------------------------------------------------------------------|
| AVAILABLE:       | 2,000 - 38,306 SF                                                                                                                                                                                                                                                                        |
| TOTAL SITE SIZE: | ±4.21 acres                                                                                                                                                                                                                                                                              |
| ZONING:          | C-2                                                                                                                                                                                                                                                                                      |
| PARKING:         | 168 Spaces                                                                                                                                                                                                                                                                               |
| UTILITIES:       | Tenants Responsibility                                                                                                                                                                                                                                                                   |
| CAM:             | \$6.35 PSF (Projected)                                                                                                                                                                                                                                                                   |
| TAXES:           | \$3.05 PSF (Projected)                                                                                                                                                                                                                                                                   |
| LEASE RATE:      | Call for Pricing                                                                                                                                                                                                                                                                         |
| COMMENTS:        | <ul> <li>Pad ready</li> <li>On-site detention provided</li> <li>4 blocks from the New Lenox Metra Station</li> <li>Owner would consider a sale</li> <li>Close proximity to Silver Cross Hospital</li> <li>Near terminus of I-355 extension</li> <li>Less than 2 miles to I-80</li> </ul> |