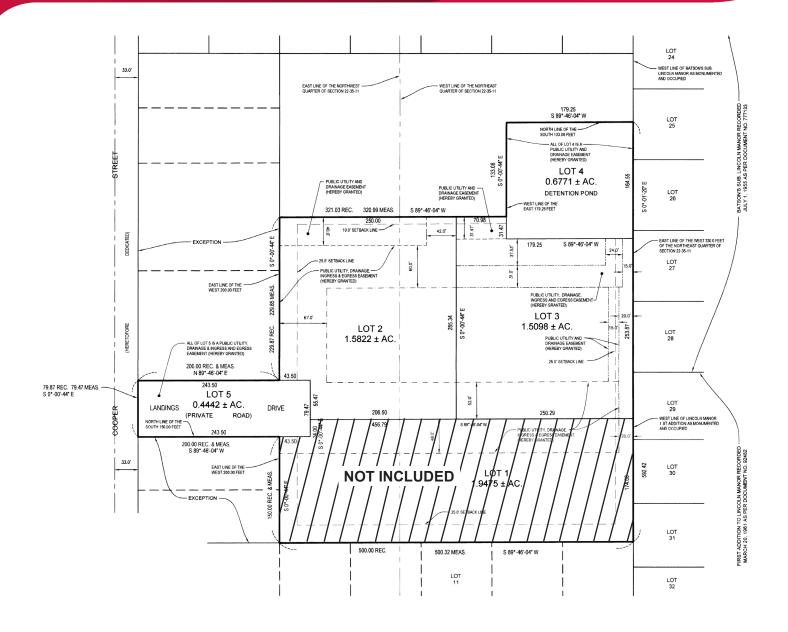

#### **BUILDING SPECIFICATIONS:**

| BUILDING SIZE:   | 38,306 SF (Two-Story - 19,153 SF Per Floor)<br>20,000 SF (Single Story)                                                                                                                                                                                                                  |
|------------------|------------------------------------------------------------------------------------------------------------------------------------------------------------------------------------------------------------------------------------------------------------------------------------------|
| AVAILABLE:       | 2,000 - 38,306 SF                                                                                                                                                                                                                                                                        |
| TOTAL SITE SIZE: | ±4.21 acres                                                                                                                                                                                                                                                                              |
| ZONING:          | C-2                                                                                                                                                                                                                                                                                      |
| PARKING:         | 168 Spaces                                                                                                                                                                                                                                                                               |
| UTILITIES:       | Tenants Responsibility                                                                                                                                                                                                                                                                   |
| CAM:             | \$6.35 PSF (Projected)                                                                                                                                                                                                                                                                   |
| TAXES:           | \$3.05 PSF (Projected)                                                                                                                                                                                                                                                                   |
| LEASE RATE:      | Call for Pricing                                                                                                                                                                                                                                                                         |
| COMMENTS:        | <ul> <li>Pad ready</li> <li>On-site detention provided</li> <li>4 blocks from the New Lenox Metra Station</li> <li>Owner would consider a sale</li> <li>Close proximity to Silver Cross Hospital</li> <li>Near terminus of I-355 extension</li> <li>Less than 2 miles to I-80</li> </ul> |

#### **TRAFFIC COUNTS:**

- Lincoln Highway (Route 30): 25,600 VPD
- N. Cedar Rd.: 16,000 VPD

**Carole Caveney** Vice President ccaveney@lee-associates.com D 773.355.5082

All information furnished regarding property for sale, rental or financing is from sources deemed reliable, but no warranty or representation is made to the accuracy thereof and same is submitted to errors, omissions, change of price, rental or other conditions prior to sale, lease or financing or withdrawal without notice. No liability of any kind is to be imposed on the broker herein.