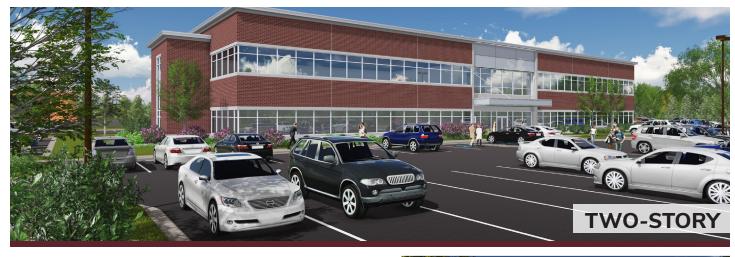

### **PROPOSED ONE OR TWO-STORY OFFICE BUILDING - COMING SPRING 2024**

#### **BUILDING SPECIFICATIONS:**

| BUILDING SIZE:   | 38,306 SF (Two-Story - 19,153 SF Per Floor)<br>20,000 SF (Single Story)                                                                                                                                                                                                                  |
|------------------|------------------------------------------------------------------------------------------------------------------------------------------------------------------------------------------------------------------------------------------------------------------------------------------|
| AVAILABLE:       | 2,000 - 38,306 SF                                                                                                                                                                                                                                                                        |
| TOTAL SITE SIZE: | ±4.21 acres                                                                                                                                                                                                                                                                              |
| ZONING:          | C-2                                                                                                                                                                                                                                                                                      |
| PARKING:         | 168 Spaces                                                                                                                                                                                                                                                                               |
| UTILITIES:       | Tenants Responsibility                                                                                                                                                                                                                                                                   |
| CAM:             | \$6.35 PSF (Projected)                                                                                                                                                                                                                                                                   |
| TAXES:           | \$3.05 PSF (Projected)                                                                                                                                                                                                                                                                   |
| LEASE RATE:      | Call for Pricing                                                                                                                                                                                                                                                                         |
| COMMENTS:        | <ul> <li>Pad ready</li> <li>On-site detention provided</li> <li>4 blocks from the New Lenox Metra Station</li> <li>Owner would consider a sale</li> <li>Close proximity to Silver Cross Hospital</li> <li>Near terminus of I-355 extension</li> <li>Less than 2 miles to I-80</li> </ul> |