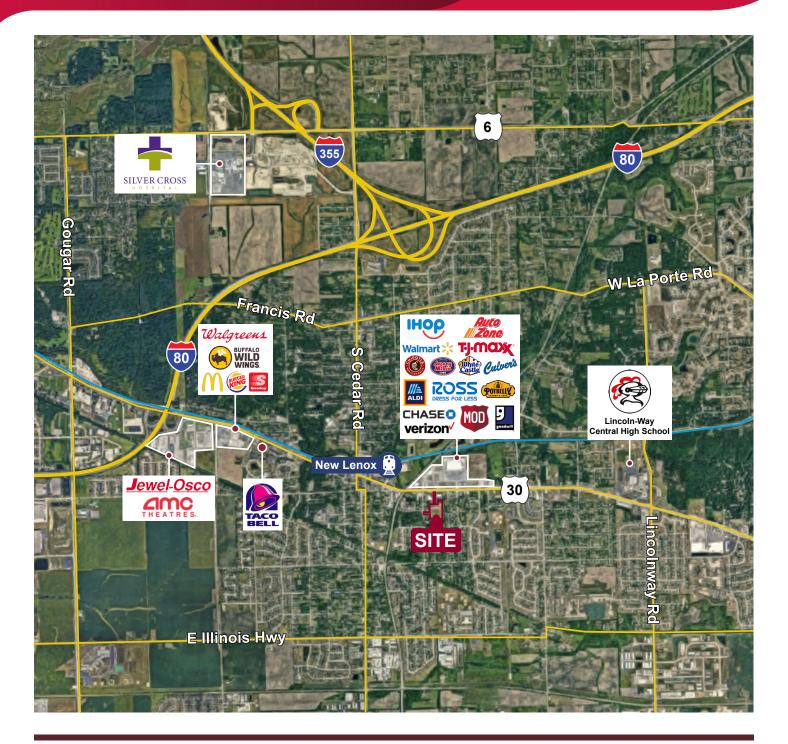

#### **TRAFFIC COUNTS:**

- Lincoln Highway (Route 30): 25,600 VPD
- N. Cedar Rd.: 16,000 VPD

**Carole Caveney** Vice President ccaveney@lee-associates.com D 773.355.5082

All information furnished regarding property for sale, rental or financing is from sources deemed reliable, but no warranty or representation is made to the accuracy thereof and same is submitted to errors, omissions, change of price, rental or other conditions prior to sale, lease or financing or withdrawal without notice. No liability of any kind is to be imposed on the broker herein.