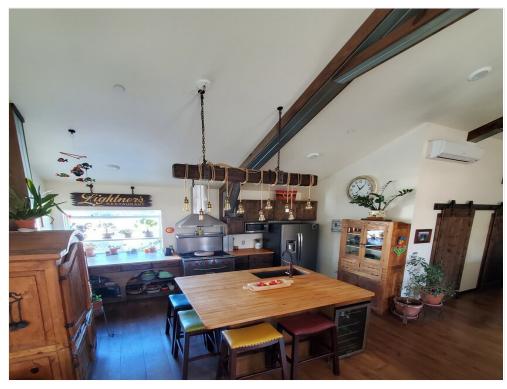

### Property Photos

Kitchen

6' x 5' kitchen island with sink & dishwasher

5209 Lake Isabella Blvd, Lake Isabella, CA 93240