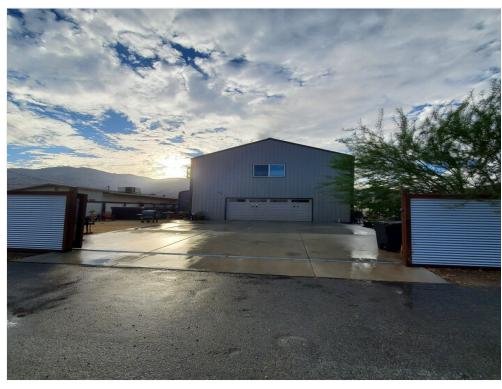

Our property is 7500 sq. ft. the lot size is (0.17 acres) With Residential/Retail Zoning. There are (3) separate buildings located at a prime location in the Kern River Valley. We have a 1200 sq. ft. Retail Space (Used for our business Local Gun Supply) and a 720 sq. ft. Retail Space (formerly used as an automotive shop) The 1800 sq. ft. building could be used as a primary residence or rental property.