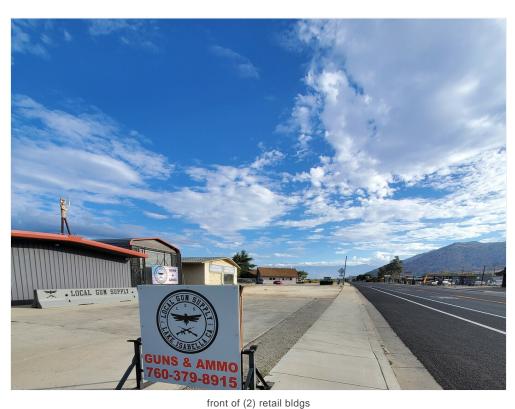

### Property Photos

front or (2) retail bldgs

5209 Lake Isabella Blvd, Lake Isabella, CA 93240

1 - 1200 sq. ft. bldg.: Features a full bathroom, kitchenette, separate office area with work room and open floor plan with AC, front door to the street and rear door leading into the back of the property 2 - 720 sq. ft. bldg.: Features an automotive lift, wired for 220, roll up door with security gate to the street and rear door leading into the back