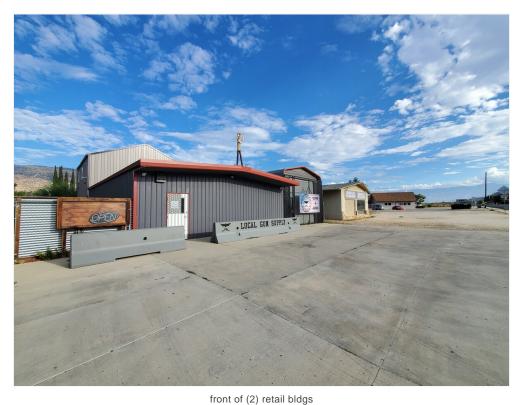

### Property Photos

front or (2) retail bldgs

5209 Lake Isabella Blvd, Lake Isabella, CA 93240

1 - 1200 sq. ft. bldg.: Features a full bathroom, kitchenette, separate office area with work room and open floor plan with AC, front door to the street and rear door leading into the back of the property 2 - 720 sq. ft. bldg.: Features an automotive lift, wired for 220, roll up door with security gate to the street and rear door leading into the back