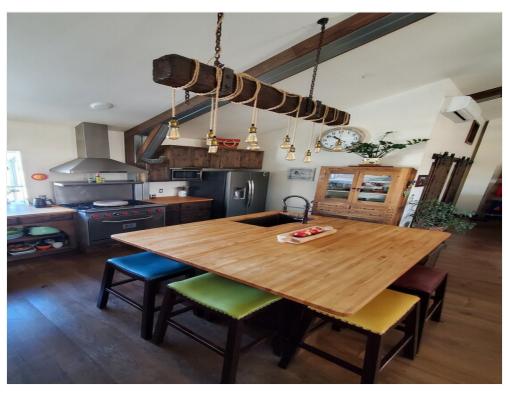

### Property Photos

Kitchen

6' x 5' kitchen island with sink & dishwasher

5209 Lake Isabella Blvd, Lake Isabella, CA 93240