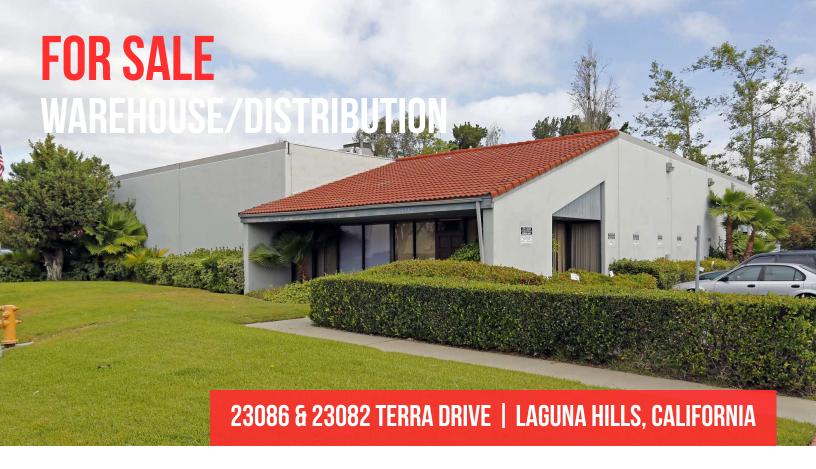

### **PROPERTY OVERVIEW**

This industrial property provides an ideal environment for warehouse and distribution operations. With its strategic location in the heart of Orange County, the property offers seamless access to major transportation routes, facilitating efficient logistics and supply chain management. Additionally, its proximity to commercial centers and key business districts enhances its appeal for businesses seeking a prime industrial location.

### PROPERTY HIGHLIGHTS

- 8,366 Sq. Ft. Freestanding Building with Business Park Environment
- Approximately 1,560 Sq. Ft. of Office Space
- Spacious Floor Layouts and Full Height Glass
- 4 Restrooms
- Showroom Space
- Upgraded Interior
- High Ceilings for Ample Vertical Storage
- Two Ground Level Doors
- Divisible Two Entrances
- 16' Clearance
- Two 200 AMP Power Panels
- No Association
- No Additional Tax Assessment
- Access to 405, 5 & 133 Freeways
- APPOINTMENT ONLY DO NOT DISTURB TENANT