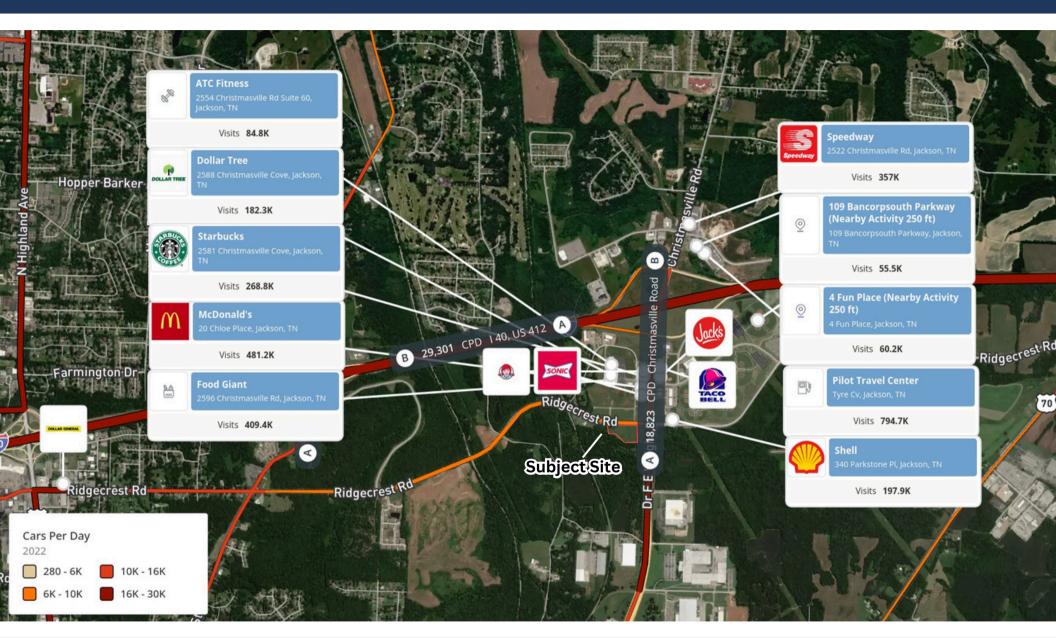

#### **KEY HIGHLIGHTS**

- Traffic Count: 18,823
- Spaces 2,000 SF +
- All City Services Gas

Hard Corner Red-light Intersection

- 7 Hotels 88% Capacity Rate
- 13 Restaurants
- 92K Population within 10 miles.

### **OFFERING SUMMARY**

• Lease Rate: Negotiable

Zoning: SC-1

| DEMOGRAPHICS      | 3 MILES  | 5 MILES  | 10 MILES |
|-------------------|----------|----------|----------|
| Total Households  | 8,269    | 25,834   | 40,936   |
| Total Population  | 20,079   | 57,424   | 92,880   |
| Average HH Income | \$52,332 | \$50,232 | \$58,028 |