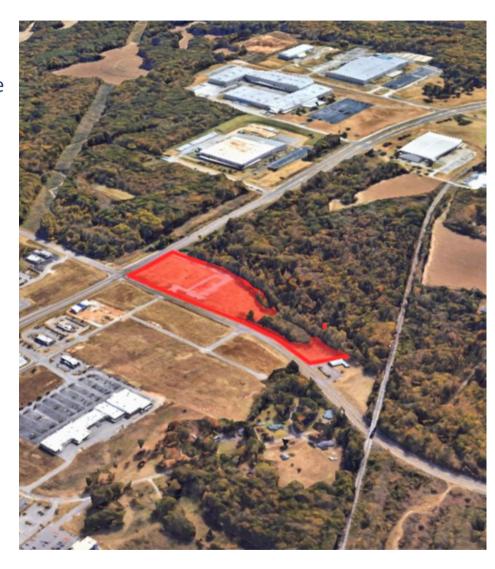

## LAND FOR LEASE - BUILD TO SUIT | CORNER OF FE WRIGHT & RIDGECREST

FE Wright & Ridgecrest Jackson, TN 38305

Ground Lease and Built to Suit opportunities available for C-Store, Restaurant, and other high profile retailers. Site offers high visibility and a large amount of road frontage at a hard corner red light. Property is located near the West Tennessee Sportsplex and the approved site for Great Wolf lodge, and indoor waterpark resort.

#### **KEY HIGHLIGHTS**

- Traffic Count: 18,823
- Spaces 2,000 SF +
- All City Services Gas

Hard Corner Red-light Intersection

- 7 Hotels 88% Capacity Rate
- 13 Restaurants
- 92K Population within 10 miles.