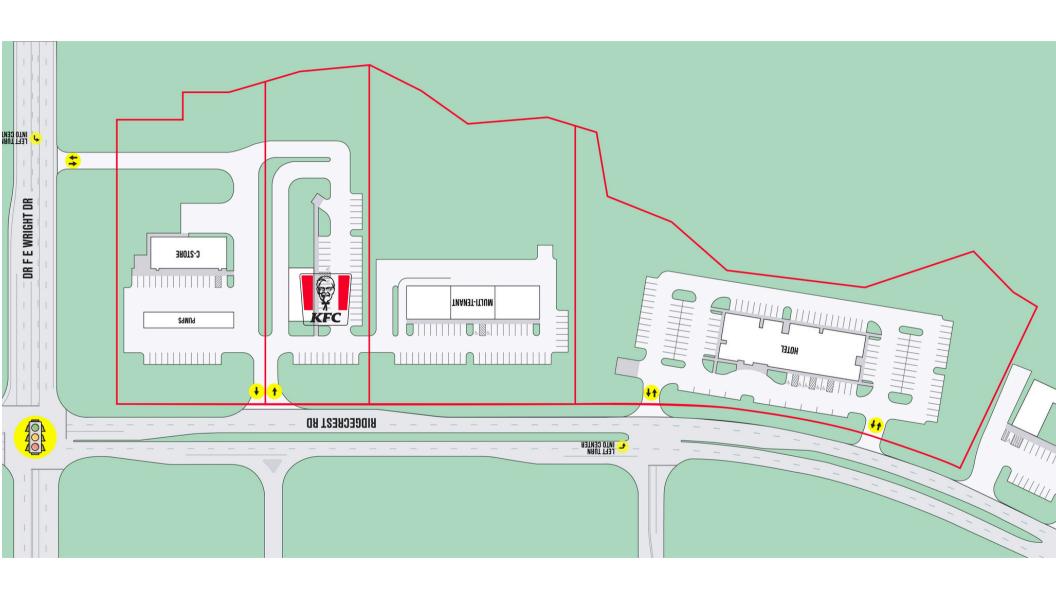

## LAND FOR LEASE - BUILD TO SUIT | CORNER OF FE WRIGHT & RIDGECREST

FE Wright & Ridgecrest Jackson, TN 38305

Ground Lease and Built to Suit opportunities available for C-Store, Restaurant, and other high profile retailers. Site offers high visibility and a large amount of road frontage at a hard corner red light. Property is located near the West Tennessee Sportsplex and the approved site for Great Wolf lodge, and indoor waterpark resort.

#### **KEY HIGHLIGHTS**

- Traffic Count: 18,823
- Spaces 2,000 SF +
- All City Services Gas

Hard Corner Red-light Intersection

- 7 Hotels 88% Capacity Rate
- 13 Restaurants
- 92K Population within 10 miles.