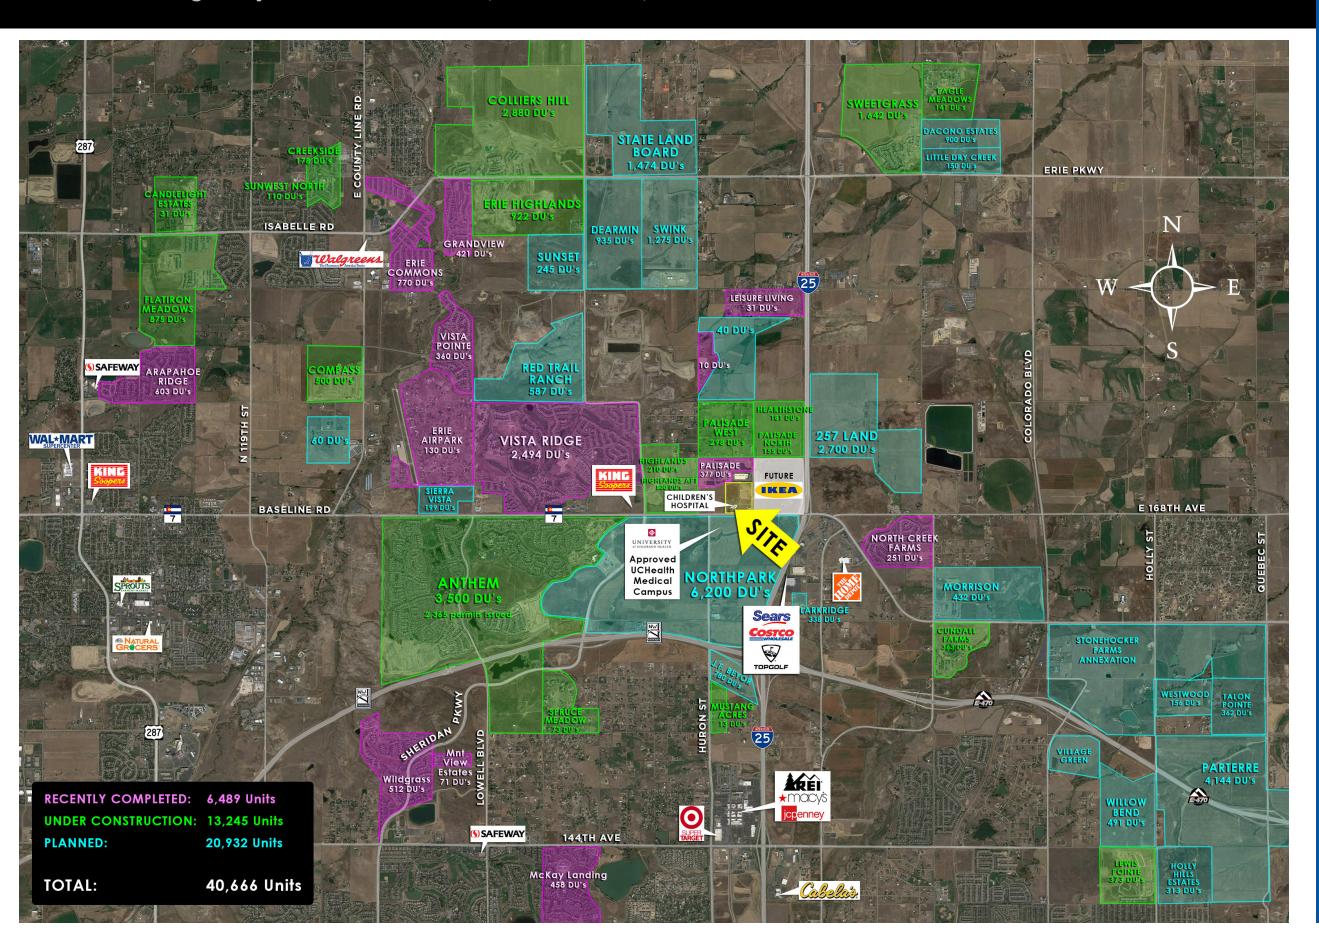

### **FAST FACTS**

80,000+ high income consumers within 5 miles

"Broomfield is the future tech center of North Metro

Denver"

Destined to be a major commercial corridor, both sides of Hwy 7 will accommodate significant retail and mixed-use opportunities

"...Hwy 7 is the heart of growth in the North Denver market..."

Hwy 7, planned as a 6 lane landscaped arterial roadway, is the only east-west continuous major connection

Project traffic counts in 2030 for Highway 7 west of I-25 are estimated at 72,000 VPD

Source: City & Council of Broomfield