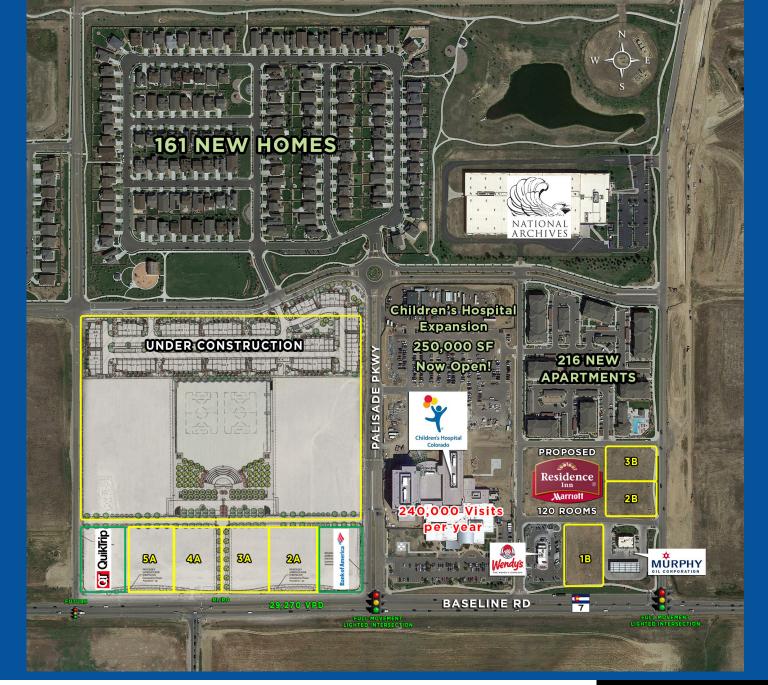

- 161 Single Family Homes under construction behind shopping center
  - 216 New Apartments now complete behind pad sites •

#### PROPERTY OVERVIEW:

- Pad sites available for ground lease (± 1 AC)
- · Drive-thru end cap opportunity on Lot 1B

#### **FEATURES:**

- New development with excellent visibility
- Rapidly growing trade area
- ½ mile of frontage along State Highway 7
- Children's Hospital 250,000 SF expansion now open!

Scott Crosbie
303 881 2211
scrosbie@creginc.com