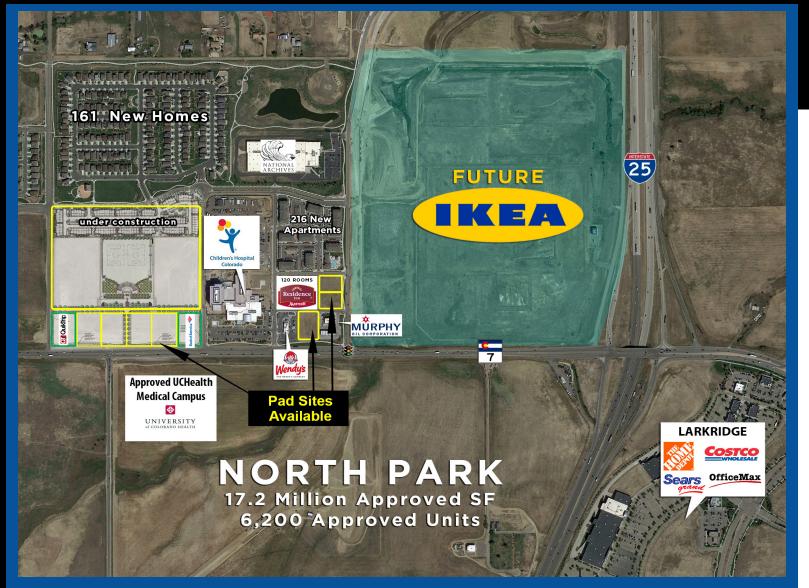

- 161 Single Family Homes under construction behind shopping center
  - 216 New Apartments now complete behind pad sites •

# PALISADE PARK RETAIL PADS

NWC State Highway 7 & Huron Street, Broomfield, CO

#### **FEATURES:**

- New development with excellent visibility
- Rapidly growing trade area
- ½ mile of frontage along State Highway 7
- Children's Hospital 250,000 SF expansion now open!

Scott Crosbie
303 881 2211
scrosbie@creginc.com