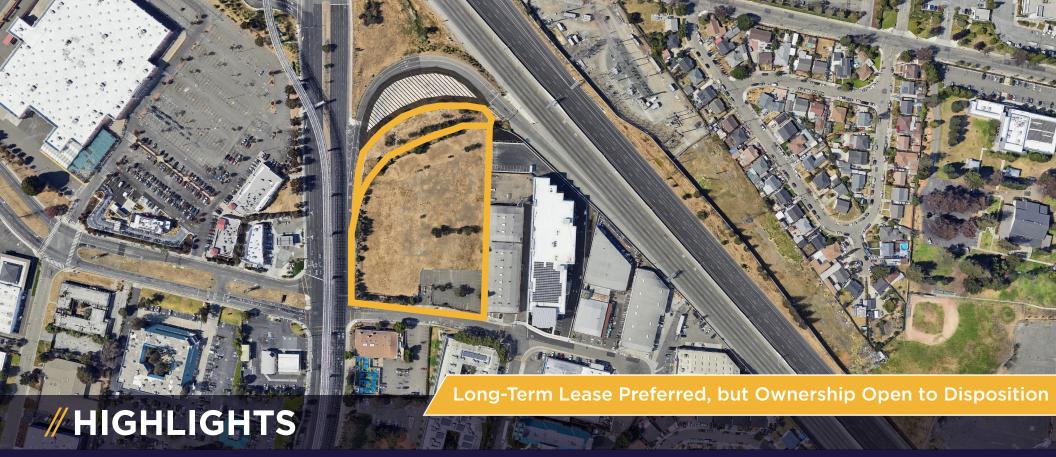

# **PARCEL SIZES:**

APN 044-5078-1-1: ±3.33 ACRES (±145,054 SF) APN 044-5078-45: ±0.47 ACRES (±20,697 SF)

### **CURB CUTS:**

TWO (2) BOTH ON HEGENBERGER LOOP

## LOCATION:

I-880, HEGENBERGER ROAD AND HEGENBERGER LOOP FRONTAGE EXCELLENT FREEWAY AND OAKLAND AIRPORT ACCESS

## **SITE CHARACTERISTICS:**

LEVEL SITE
PARTIALLY PAVED
FULLY SECURED
FORMER OFFICE BUILDING IMPROVEMENTS HAVE BEEN REMOVED
LIGHTED