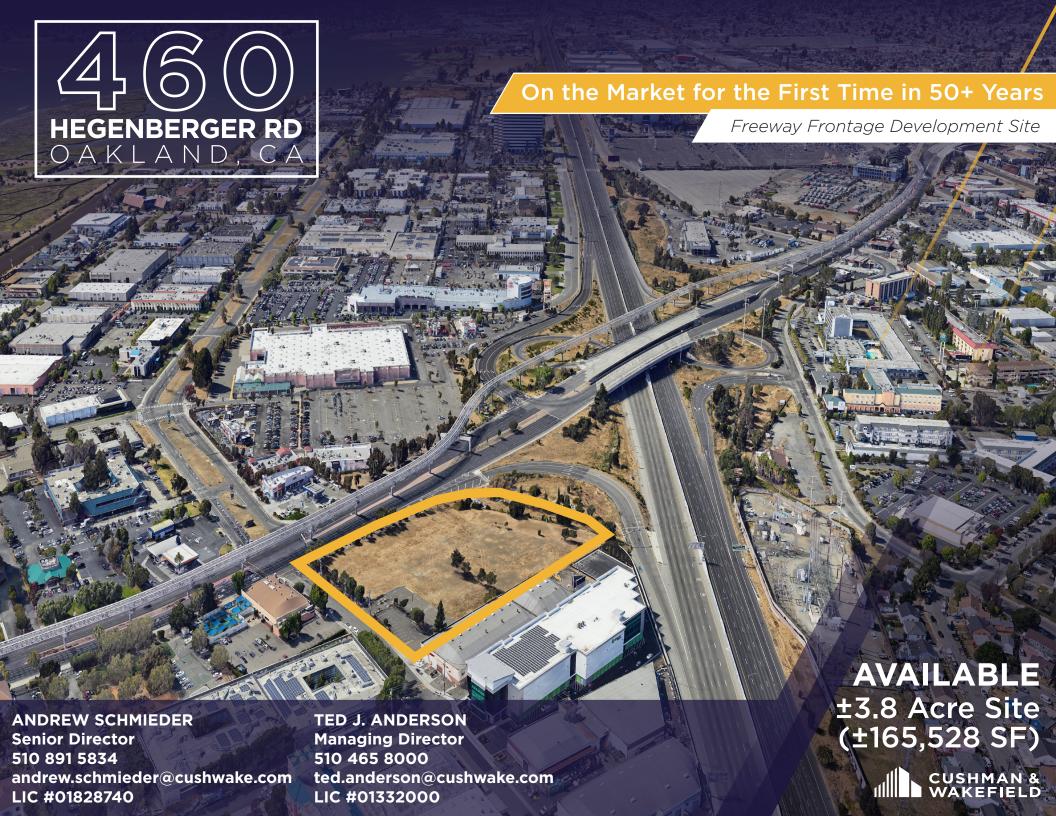

## LOCATION:

I-880, HEGENBERGER ROAD AND HEGENBERGER LOOP FRONTAGE EXCELLENT FREEWAY AND OAKLAND AIRPORT ACCESS