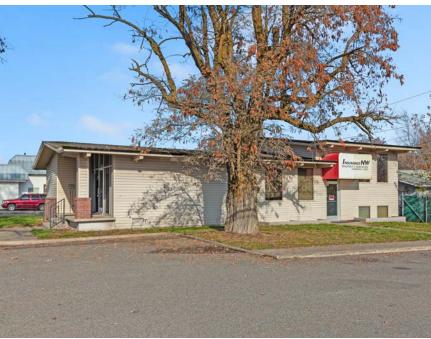

| SIZE      | RATE        |
|-----------------|-----------|-------------|
| Office Building | 3,958 SF  | \$18.00/SF  |
| Warehouse       | 12,000 SF | \$12.00/SF  |
| Lease Term:     |           | Negotiable  |
| Lease Type:     |           | NNN         |
| Available:      |           | Immediately |
| Lot Size:       |           | 1.66 Acres  |
| Building Size:  |           | 15,958 SF   |
| Year Built:     |           | 2018        |
| Zoning:         |           | CDA C-17    |
| Divisibility:   |           | 2,000       |

S

DETAIL

## TOK COMMERCIAL.COM

THIS PROPERTY IS EXCLUSIVELY MARKETED BY TOK INLAND NORTHWEST LLC DBA TOK COMMERCIAL
This information was obtained from sources believed reliable but cannot be guaranteed. Any opinions or estimates are used for example only.







THIS PROPERTY IS EXCLUSIVELY MARKETED BY TOK INLAND NORTHWEST LLC DBA TOK COMMERCIAL This information was obtained from sources believed reliable but cannot be guaranteed. Any opinions or estimates are used for example only.













## TOK COMMERCIAL.COM

## **35 MINUTE DRIVE TO SPOKANE**



## **2320 GOVERNMENT WAY**



UPDATED: 11.9.2023 THIS PROPERTY IS EXCLUSIVELY MARKETED BY TOK INLAND NORTHWEST LLC DBA TOK COMMERCIAL This information was obtained from sources believed reliable but cannot be guaranteed. Any opinions or estimates are used for example only.