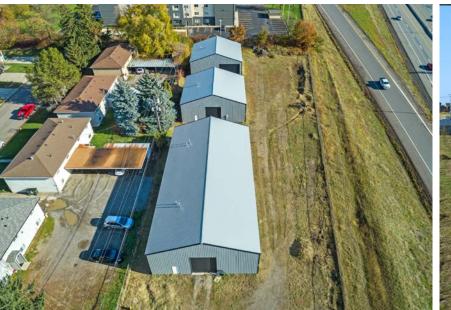

Central Coeur d'Alene location.

10

| SPACE           | SIZE      | RATE        |
|-----------------|-----------|-------------|
| Office Building | 3,958 SF  | \$18.00/SF  |
| Warehouse       | 12,000 SF | \$12.00/SF  |
| Lease Term:     |           | Negotiable  |
| Lease Type:     |           | NNN         |
| Available:      |           | Immediately |
| Lot Size:       |           | 1.66 Acres  |
| Building Size:  |           | 15,958 SF   |
| Year Built:     |           | 2018        |
| Zoning:         |           | CDA C-17    |
| Divisibility:   |           | 2,000       |