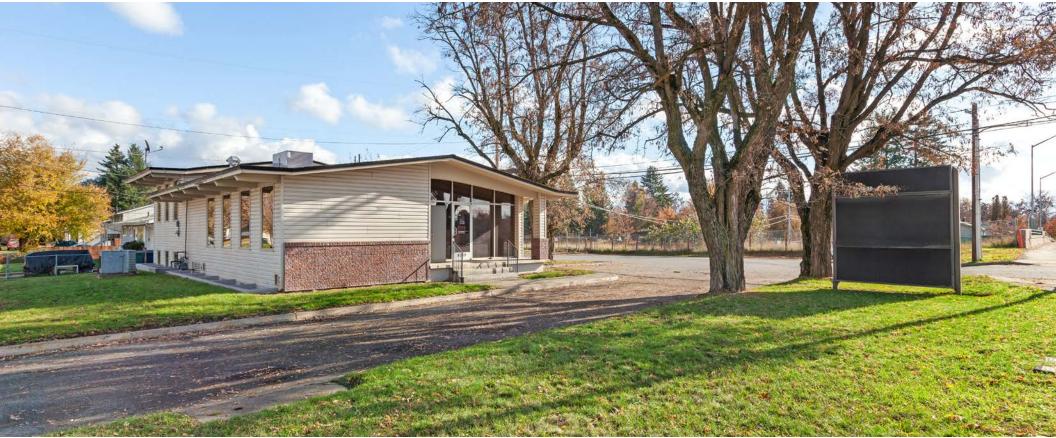

| SIZE      | RATE        |
|-----------------|-----------|-------------|
| Office Building | 3,958 SF  | \$18.00/SF  |
| Warehouse       | 12,000 SF | \$12.00/SF  |
| Lease Term:     |           | Negotiable  |
| Lease Type:     |           | NNN         |
| Available:      |           | Immediately |
| Lot Size:       |           | 1.66 Acres  |
| Building Size:  |           | 15,958 SF   |
| Year Built:     |           | 2018        |
| Zoning:         |           | CDA C-17    |
| Divisibility:   |           | 2,000       |

S

DETAIL

## TOK COMMERCIAL.COM

THIS PROPERTY IS EXCLUSIVELY MARKETED BY TOK INLAND NORTHWEST LLC DBA TOK COMMERCIAL
This information was obtained from sources believed reliable but cannot be guaranteed. Any opinions or estimates are used for example only.







THIS PROPERTY IS EXCLUSIVELY MARKETED BY TOK INLAND NORTHWEST LLC DBA TOK COMMERCIAL This information was obtained from sources believed reliable but cannot be guaranteed. Any opinions or estimates are used for example only.













## TOK COMMERCIAL.COM

## **35 MINUTE DRIVE TO SPOKANE**



## **2320 GOVERNMENT WAY**



UPDATED: 11.9.2023 THIS PROPERTY IS EXCLUSIVELY MARKETED BY TOK INLAND NORTHWEST LLC DBA TOK COMMERCIAL This information was obtained from sources believed reliable but cannot be guaranteed. Any opinions or estimates are used for example only.