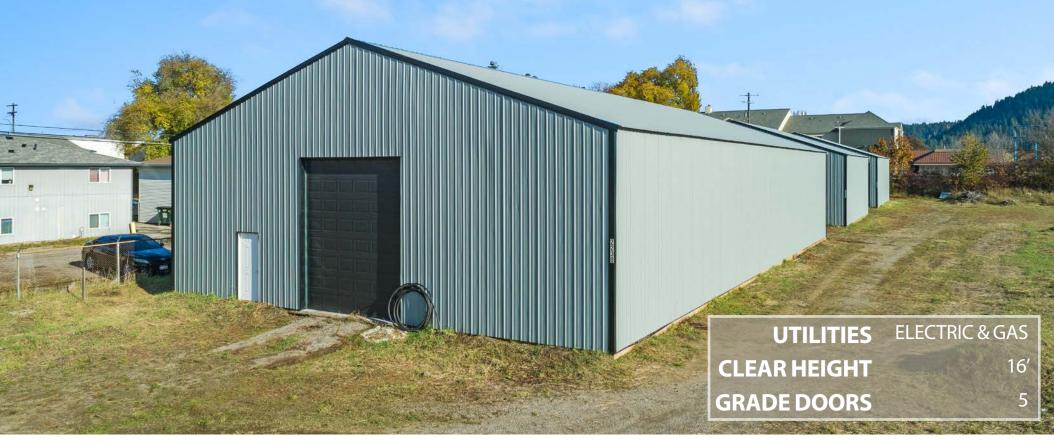

Central Coeur d'Alene location.

10

| SPACE           | SIZE      | RATE        |
|-----------------|-----------|-------------|
| Office Building | 3,958 SF  | \$18.00/SF  |
| Warehouse       | 12,000 SF | \$12.00/SF  |
| Lease Term:     |           | Negotiable  |
| Lease Type:     |           | NNN         |
| Available:      |           | Immediately |
| Lot Size:       |           | 1.66 Acres  |
| Building Size:  |           | 15,958 SF   |
| Year Built:     |           | 2018        |
| Zoning:         |           | CDA C-17    |
| Divisibility:   |           | 2,000       |