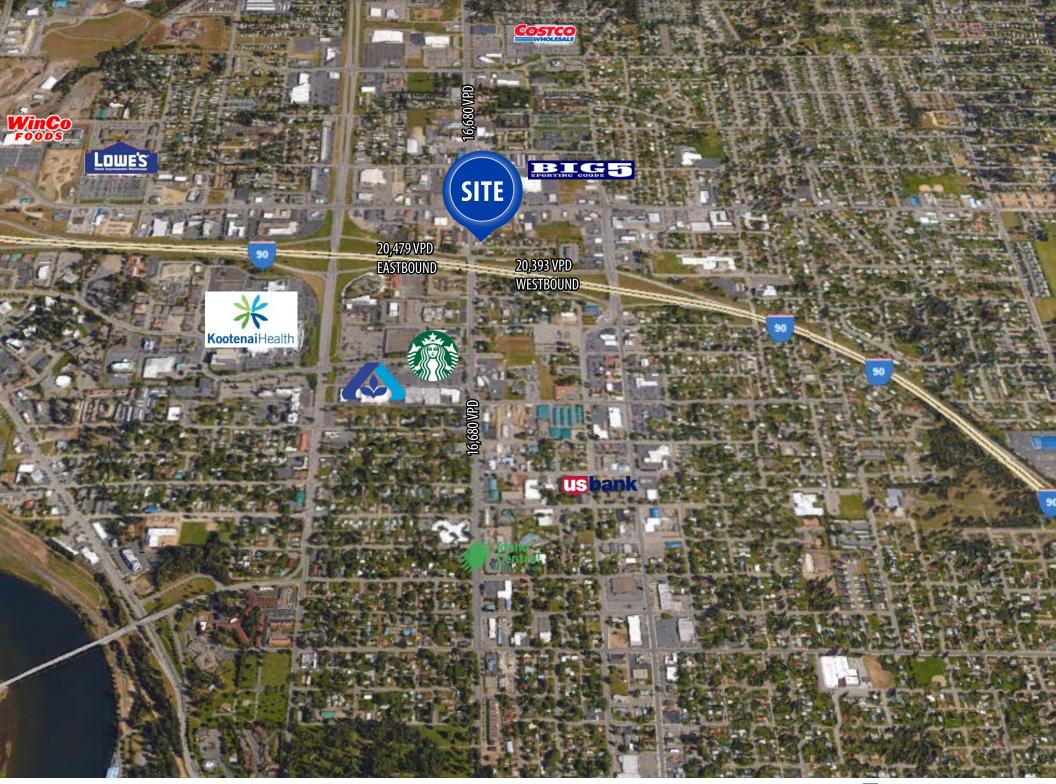

| Highly visible from I-90 wth signage opportunity. |
|---------------------------------------------------|
| Easy access from Government Way.                  |
| Aple offstreet parking.                           |
| Large fenced parcel for yard or excess parking.   |
| Office space fronting Government Way.             |

Central Coeur d'Alene location.

10

| SPACE           | SIZE      | RATE        |
|-----------------|-----------|-------------|
| Office Building | 3,958 SF  | \$18.00/SF  |
| Warehouse       | 12,000 SF | \$12.00/SF  |
| Lease Term:     |           | Negotiable  |
| Lease Type:     |           | NNN         |
| Available:      |           | Immediately |
| Lot Size:       |           | 1.66 Acres  |
| Building Size:  |           | 15,958 SF   |
| Year Built:     |           | 2018        |
| Zoning:         |           | CDA C-17    |
| Divisibility:   |           | 2,000       |

## **35 MINUTE DRIVE TO SPOKANE**