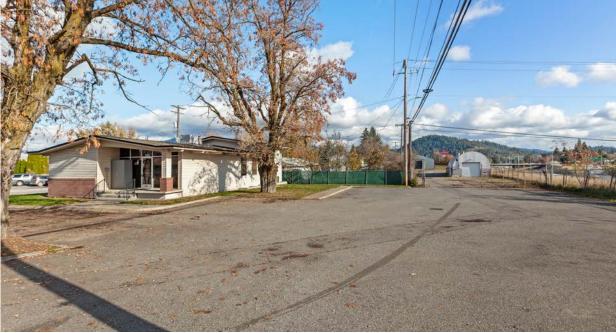

| SIZE      | RATE        |
|-----------------|-----------|-------------|
| Office Building | 3,958 SF  | \$18.00/SF  |
| Warehouse       | 12,000 SF | \$12.00/SF  |
| Lease Term:     |           | Negotiable  |
| Lease Type:     |           | NNN         |
| Available:      |           | Immediately |
| Lot Size:       |           | 1.66 Acres  |
| Building Size:  |           | 15,958 SF   |
| Year Built:     |           | 2018        |
| Zoning:         |           | CDA C-17    |
| Divisibility:   |           | 2,000       |

S

DETAIL

## TOK COMMERCIAL.COM

THIS PROPERTY IS EXCLUSIVELY MARKETED BY TOK INLAND NORTHWEST LLC DBA TOK COMMERCIAL
This information was obtained from sources believed reliable but cannot be guaranteed. Any opinions or estimates are used for example only.







THIS PROPERTY IS EXCLUSIVELY MARKETED BY TOK INLAND NORTHWEST LLC DBA TOK COMMERCIAL This information was obtained from sources believed reliable but cannot be guaranteed. Any opinions or estimates are used for example only.













## TOK COMMERCIAL.COM

## **35 MINUTE DRIVE TO SPOKANE**



## **2320 GOVERNMENT WAY**



UPDATED: 11.9.2023 THIS PROPERTY IS EXCLUSIVELY MARKETED BY TOK INLAND NORTHWEST LLC DBA TOK COMMERCIAL This information was obtained from sources believed reliable but cannot be guaranteed. Any opinions or estimates are used for example only.