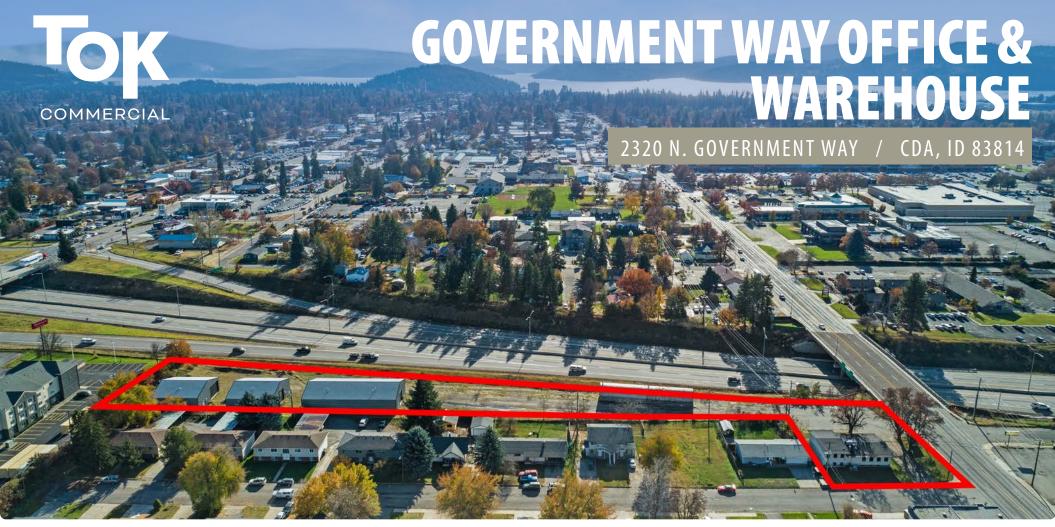

| Highly visible from I-90 wth signage opportunity. |
|---------------------------------------------------|
| Easy access from Government Way.                  |
| Aple offstreet parking.                           |
| Large fenced parcel for yard or excess parking.   |
| Office space fronting Government Way.             |

Central Coeur d'Alene location.

10

| SPACE           | SIZE      | RATE        |
|-----------------|-----------|-------------|
| Office Building | 3,958 SF  | \$18.00/SF  |
| Warehouse       | 12,000 SF | \$12.00/SF  |
| Lease Term:     |           | Negotiable  |
| Lease Type:     |           | NNN         |
| Available:      |           | Immediately |
| Lot Size:       |           | 1.66 Acres  |
| Building Size:  |           | 15,958 SF   |
| Year Built:     |           | 2018        |
| Zoning:         |           | CDA C-17    |
| Divisibility:   |           | 2,000       |