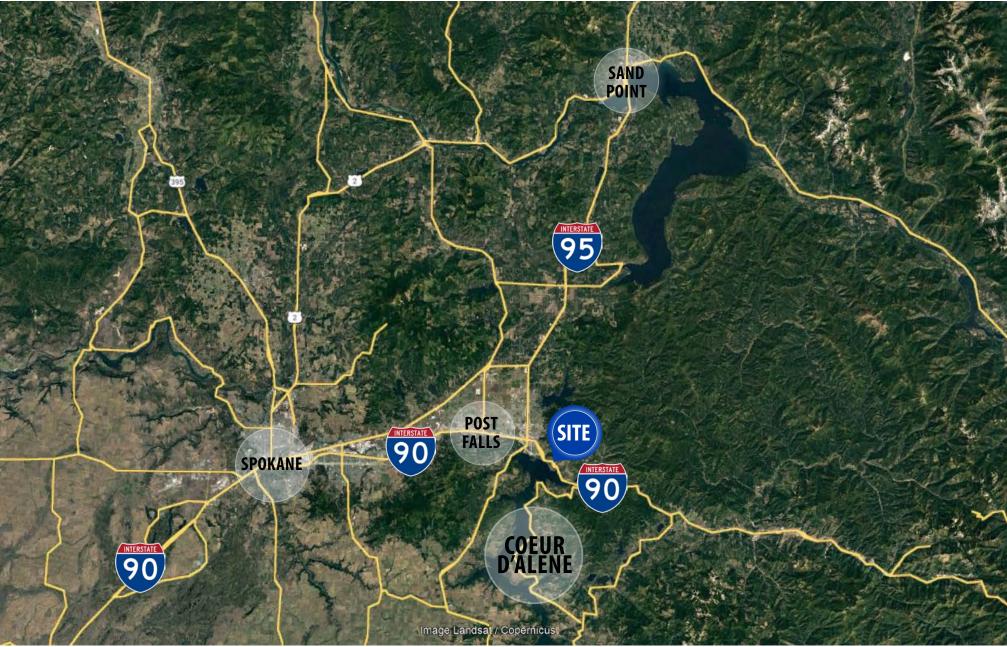

tely |
| Lot Size:       |           | 1.66 Acres  |
| Building Size:  |           | 15,958 SF   |
| Year Built:     |           | 2018        |
| Zoning:         |           | CDA C-17    |
| Divisibility:   |           | 2,000       |

S

DETAIL

## TOK COMMERCIAL.COM

THIS PROPERTY IS EXCLUSIVELY MARKETED BY TOK INLAND NORTHWEST LLC DBA TOK COMMERCIAL
This information was obtained from sources believed reliable but cannot be guaranteed. Any opinions or estimates are used for example only.







THIS PROPERTY IS EXCLUSIVELY MARKETED BY TOK INLAND NORTHWEST LLC DBA TOK COMMERCIAL This information was obtained from sources believed reliable but cannot be guaranteed. Any opinions or estimates are used for example only.













## TOK COMMERCIAL.COM

## **35 MINUTE DRIVE TO SPOKANE**



## **2320 GOVERNMENT WAY**



UPDATED: 11.9.2023 THIS PROPERTY IS EXCLUSIVELY MARKETED BY TOK INLAND NORTHWEST LLC DBA TOK COMMERCIAL This information was obtained from sources believed reliable but cannot be guaranteed. Any opinions or estimates are used for example only.