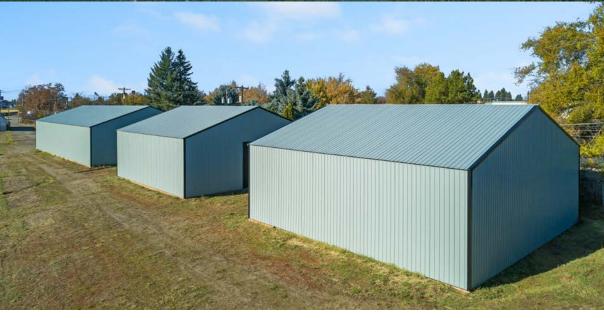

Central Coeur d'Alene location.

10

| SPACE           | SIZE      | RATE        |
|-----------------|-----------|-------------|
| Office Building | 3,958 SF  | \$18.00/SF  |
| Warehouse       | 12,000 SF | \$12.00/SF  |
| Lease Term:     |           | Negotiable  |
| Lease Type:     |           | NNN         |
| Available:      |           | Immediately |
| Lot Size:       |           | 1.66 Acres  |
| Building Size:  |           | 15,958 SF   |
| Year Built:     |           | 2018        |
| Zoning:         |           | CDA C-17    |
| Divisibility:   |           | 2,000       |