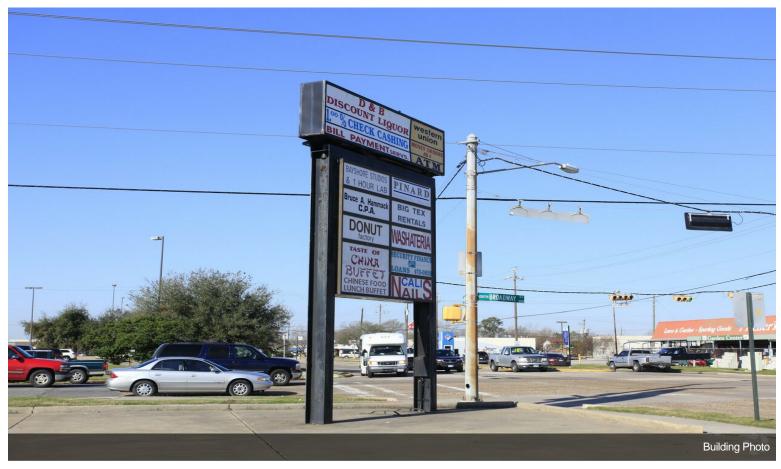

# Jack's Plaza Broadway Shopping Center

1101-1139 S Broadway St, La Porte, TX 77571

Juan Ramos Ramos Realty Group 2930 Spencer Hwy,Pasadena, TX 77504 realtorjuanramos@gmail.com (713) 910-0636

| \$12.00 /SF/Yr         |
|------------------------|
| 9,300 SF               |
| 4,800 SF               |
| Shopping Center        |
| Neighborhood Center    |
| 14                     |
| 1                      |
| 280' on E Fairmont Pky |
| 29,940 SF              |
| 67 (Somewhat Walkable) |
| \$1.00 USD/SF/Mo       |
|                        |

## Jack's Plaza Broadway Shopping Center

\$12.00 /SF/Yr

Four Units Great Location, Jacks Plaza Shopping Center in the middle of La Porte

1. . 1143 S Broadway, La Porte Texas 77571. 4800 Sq Ft \$4,800 per month plus \$1,680.00 NNN for a total of \$6,480.00 per month One Story Shopping Center located at the busiest intersection in La Porte, Fairmont, and Broadway.

Great Location, Jacks Plaza Shopping Center in the middle of La Porte. 1105 S Broadway, La Porte Texas 77571. 2000 Sq Ft \$2,000 per month plus \$700 NNN for a total of \$\$2,700 per monthOne Story Shopping Center located at the busiest intersection in La Porte, Fairmont and Broadway. Great for Retail, Office, Medical, Gym or Zumba classes. Lots of Potential. Just add Flooring and this unit will be ready to move in. Drop in Ceiling, 40' Front all Glass and 50' Deep, Central A/C and Heath, 113 parking Spaces, Lots of Visibility, North end cap Facing High School, Easy Access to Fairmont and Broadway, and Less than one mile from Hwy 146. Hwy 146 is the main artery for Downtown Houston. Everyone that lives from Pasadena to Texas City uses it not only to access to Downtown, But for Access to Baytown and I-10. Several Subdivisions under development near by and lots of active industry like Barbours Cut, Bay Port and Refinery Row Bring in lots of traffic all Day. Jack' Gas Station adds to the flow of traffic and the high school provides lots of foot traffic during the day. Advertising on the side wall Facing the high school, on the front of the unit and sign can also be installed on the Large Pilon Sign on the Exterior of the Shopping center.

Right on Broadway side of the Street. Great Location, Jacks Plaza Shopping Center in the middle of La Porte. 1136 S Broadway, La Porte Texas 77571. 1500 Sq Ft \$1,500.00 per month plus \$525.00 NNN for a total of \$\$2,025.00 per monthOne Story Shopping Center located at the busiest intersection in La Porte, Fairmont, and Broadway. Great for Retail, Office, Medical, Gym or Zumba classes. Lots of Potential. Just add Flooring and this unit will be ready to move in. Drop in Ceiling, 24' Front all Glass and 64' Deep, Central A/C and Heath, 113 parking Spaces, Lots of Visibility, Easy Access to Fairmont and Broadway, and Less than one mile from Hwy 146. Hwy 146 is the main artery for Downtown Houston. Everyone that lives from Pasadena to Texas City uses it not only to access to Downtown Houston, But for Access to Baytown and I-10. Several Subdivisions under development nearby and lots of active industry like Barbours Cut, Bay Port and Refinery Row Bring in lots of traffic all Day. Jack' Gas Station adds to the flow of traffic and the high school provides lots of foot traffic during the day. Advertising on the side wall Facing Fairmont, on the front of the unit facing Broadway and sign can also be installed on the Large Pilon Sign on the Exterior of the Shopping center.