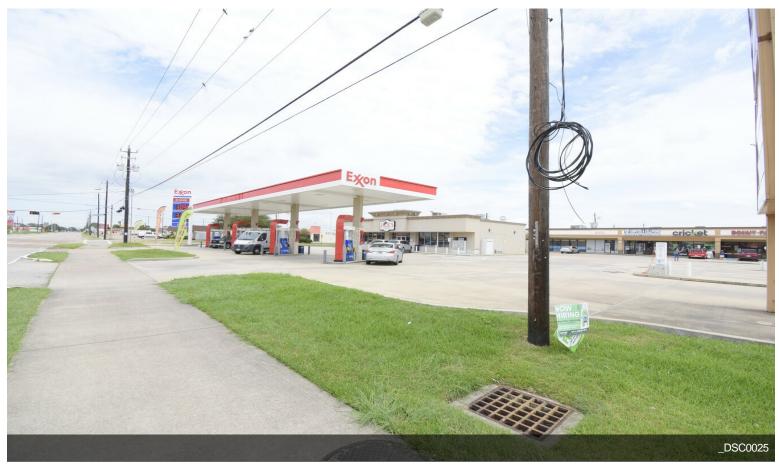

# Jack's Plaza Broadway Shopping Center

1101-1139 S Broadway St, La Porte, TX 77571

Juan Ramos Ramos Realty Group 2930 Spencer Hwy,Pasadena, TX 77504 realtorjuanramos@gmail.com (713) 910-0636

| \$12.00 /SF/Yr         |
|------------------------|
| 9,300 SF               |
| 4,800 SF               |
| Shopping Center        |
| Neighborhood Center    |
| 14                     |
| 1                      |
| 280' on E Fairmont Pky |
| 29,940 SF              |
| 67 (Somewhat Walkable) |
| \$1.00 USD/SF/Mo       |
|                        |

## Jack's Plaza Broadway Shopping Center

\$12.00 /SF/Yr

Four Units Great Location, Jacks Plaza Shopping Center in the middle of La Porte

1. . 1143 S Broadway, La Porte Texas 77571. 4800 Sq Ft \$4,800 per month plus \$1,680.00 NNN for a total of \$6,480.00 per month One Story Shopping Center located at the busiest intersection in La Porte, Fairmont, and Broadway.

Great Location, Jacks Plaza Shopping Center in the middle of La Porte. 1105 S Broadway, La Porte Texas 77571. 2000 Sq Ft \$2,000 per month plus \$700 NNN for a total of \$\$2,700 per monthOne Story Shopping Center located at the busiest intersection in La Porte, Fairmont and Broadway. Great for Retail, Office, Medical, Gym or Zumba classes. Lots of Potential. Just add Flooring and this unit will be ready to move in. Drop in Ceiling, 40' Front all Glass and 50' Deep, Central A/C and Heath, 113 parking Spaces, Lots of Visibility, North end cap Facing High School, Easy Access to Fairmont and Broadway, and Less than one mile from Hwy 146. Hwy 146 is the main artery for Downtown Houston. Everyone that lives from Pasadena to Texas City uses it not only to access to Downtown, But for Access to Baytown and I-10. Several Subdivisions under development near by and lots of active industry like Barbours Cut, Bay Port and Refinery Row Bring in lots of traffic all Day. Jack' Gas Station adds to the flow of traffic and the high school provides lots of foot traffic during the day. Advertising on the side wall Facing the high school, on the front of the unit and sign can also be installed on the Large Pilon Sign on the Exterior of the Shopping center.