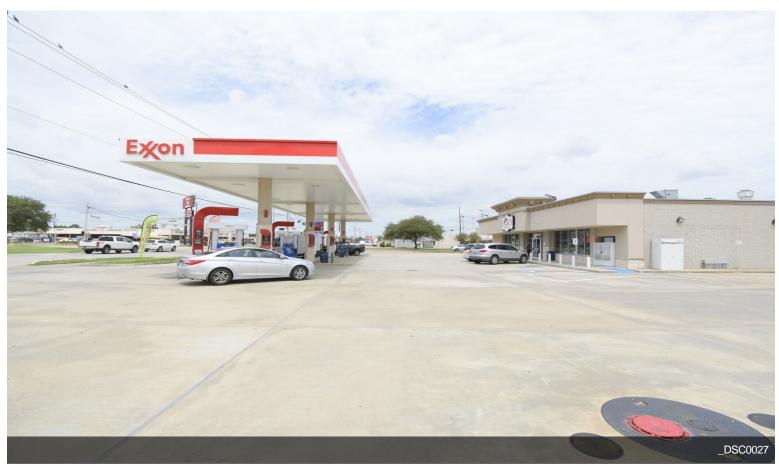

# Jack's Plaza Broadway Shopping Center

1101-1139 S Broadway St, La Porte, TX 77571

Juan Ramos Ramos Realty Group 2930 Spencer Hwy,Pasadena, TX 77504 realtorjuanramos@gmail.com (713) 910-0636

| \$12.00 /SF/Yr         |
|------------------------|
| 9,300 SF               |
| 4,800 SF               |
| Shopping Center        |
| Neighborhood Center    |
| 14                     |
| 1                      |
| 280' on E Fairmont Pky |
| 29,940 SF              |
| 67 (Somewhat Walkable) |
| \$1.00 USD/SF/Mo       |
|                        |

## Jack's Plaza Broadway Shopping Center

\$12.00 /SF/Yr

Four Units Great Location, Jacks Plaza Shopping Center in the middle of La Porte

1. . 1143 S Broadway, La Porte Texas 77571. 4800 Sq Ft \$4,800 per month plus \$1,680.00 NNN for a total of \$6,480.00 per month One Story Shopping Center located at the busiest intersection in La Porte, Fairmont, and Broadway.

Great Location, Jacks Plaza Shopping Center in the middle of La Porte. 1105 S Broadway, La Porte Texas 77571. 2000 Sq Ft \$2,000 per month plus \$700 NNN for a total of \$\$2,700 per monthOne Story Shopping Center located at the busiest intersection in La Porte, Fairmont and Broadway. Great for Retail, Office, Medical, Gym or Zumba classes. Lots of Potential. Just add Flooring and this unit will be ready to move in. Drop in Ceiling, 40' Front all Glass and 50' Deep, Central A/C and Heath, 113 parking Spaces, Lots of Visibility, North end cap Facing High School, Easy Access to Fairmont and Broadway, and Less than one mile from Hwy 146. Hwy 146 is the main artery for Downtown Houston. Everyone that lives from Pasadena to Texas City uses it not only to access to Downtown, But for Access to Baytown and I-10. Several Subdivisions under development near by and lots of active industry like Barbours Cut, Bay Port and Refinery Row Bring in lots of traffic all Day. Jack' Gas Station adds to the flow of traffic and the high school provides lots of foot traffic during the day. Advertising on the side wall Facing the high school, on the front of the unit and sign can also be installed on the Large Pilon Sign on the Exterior of the Shopping center.