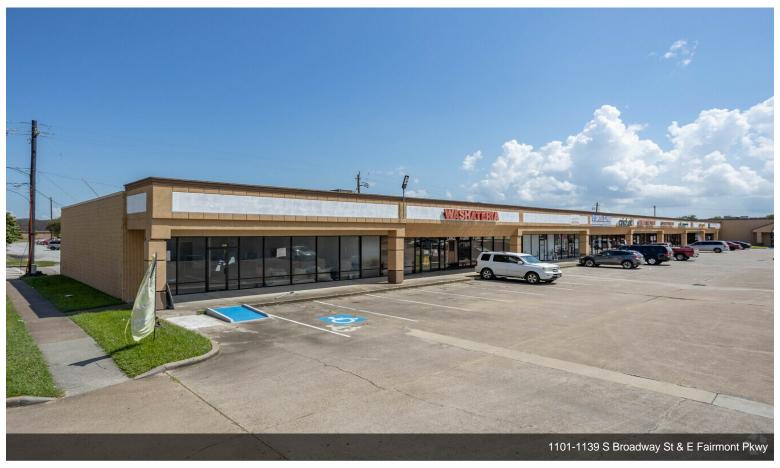

# Jack's Plaza Broadway Shopping Center

1101-1139 S Broadway St, La Porte, TX 77571

Juan Ramos Ramos Realty Group 2930 Spencer Hwy,Pasadena, TX 77504 realtorjuanramos@gmail.com (713) 910-0636

| \$12.00 /SF/Yr         |
|------------------------|
| 9,300 SF               |
| 4,800 SF               |
| Shopping Center        |
| Neighborhood Center    |
| 14                     |
| 1                      |
| 280' on E Fairmont Pky |
| 29,940 SF              |
| 67 (Somewhat Walkable) |
| \$1.00 USD/SF/Mo       |
|                        |

## Jack's Plaza Broadway Shopping Center

\$12.00 /SF/Yr

Four Units Great Location, Jacks Plaza Shopping Center in the middle of La Porte

1. . 1143 S Broadway, La Porte Texas 77571. 4800 Sq Ft \$4,800 per month plus \$1,680.00 NNN for a total of \$6,480.00 per month One Story Shopping Center located at the busiest intersection in La Porte, Fairmont, and Broadway.

#### 1101-1139 S Broadway St, La Porte, TX 77571

Four Units Great Location, Jacks Plaza Shopping Center in the middle of La Porte

1. . 1143 S Broadway, La Porte Texas 77571. 4800 Sq Ft \$4,800 per month plus \$1,680.00 NNN for a total of \$6,480.00 per month One Story Shopping Center located at the busiest intersection in La Porte, Fairmont, and Broadway.