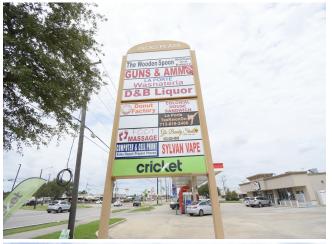

- · Heavy foot trafic
- · Great Location with lots of Visivility
- · Anchored by major retailers
- In the Heart of La Porte

Great Location, Jacks Plaza Shopping Center in the middle of La Porte. 1105 S Broadway, La Porte Texas 77571. 2000 Sq Ft \$2,000 per month plus \$700 NNN for a total of \$\$2,700 per monthOne Story Shopping Center located at the busiest intersection in La Porte, Fairmont and Broadway. Great for Retail, Office, Medical, Gym or Zumba classes. Lots of Potential. Just add Flooring and this unit will be ready to move in. Drop in Ceiling, 40' Front all Glass and 50' Deep, Central A/C and Heath, 113 parking Spaces, Lots of Visibility, North end cap Facing High School, Easy Access to Fairmont and Broadway, and Less than one mile from Hwy 146. Hwy 146 is the main artery for Downtown Houston. Everyone that lives from Pasadena to Texas City uses it not only to access to Downtown, But for Access to Baytown and I-10. Several Subdivisions under development near by and lots of active industry like Barbours Cut, Bay Port and Refinery Row Bring in lots of traffic all Day. Jack' Gas Station adds to the flow of traffic and the high school provides lots of foot traffic during the day. Advertising on the side wall Facing the high school, on the front of the unit and sign can also be installed on the Large Pilon Sign on the Exterior of the Shopping center.

1127 Great Location, Jacks Plaza Shopping Center in the middle of La Porte. 1127 S Broadway, La Porte Texas 77571. 1000 Sq Ft \$1,000 per month plus \$350.00 NNN for a total of \$\$1,350.00 per monthOne Story Shopping Center located at the busiest intersection in La Porte, Fairmont, and Broadway. Great for Retail, Office, Medical, Gym or Zumba classes. Lots of Potential. Just add Flooring and this unit will be ready to move in. Drop in Ceiling, 20' Front all Glass and 50' Deep, Central A/C and Heath, 113 parking Spaces, Lots of Visibility, North end cap Facing High School, Easy Access to Fairmont and Broadway, and Less than one mile from Hwy 146. Hwy 146 is the main artery for Downtown Houston. Everyone that lives from Pasadena to Texas City uses it not only to access to Downtown, But for Access to Baytown and I-10. Several Subdivisions under development near by and lots of active industry like Barbours Cut, Bay Port and Refinery Row Bring in lots of traffic all Day. Jack' Gas Station adds to the flow of traffic and the high school provides lots of foot traffic during the day. Advertising on the side wall Facing the high school, on the front of the unit and sign can also be installed on the Large Pilon Sign on the Exterior of the Shopping center.

Right on Broadway side of the Street. Great Location, Jacks Plaza Shopping Center in the middle of La Porte. 1136 S Broadway, La Porte Texas 77571. 1500 Sq Ft \$1,500.00 per month plus \$525.00 NNN for a total of \$\$2,025.00 per monthOne Story Shopping Center located at the busiest intersection in La Porte, Fairmont, and Broadway. Great for Retail, Office, Medical, Gym or Zumba classes. Lots of Potential. Just add Flooring and this unit will be ready to move in. Drop in Ceiling, 24' Front all Glass and 64' Deep, Central A/C and Heath, 113 parking Spaces, Lots of Visibility, Easy Access to Fairmont and Broadway, and Less than one mile from Hwy 146. Hwy 146 is the main artery for Downtown Houston. Everyone that lives from Pasadena to Texas City uses it not only to access to Downtown Houston, But for Access to Baytown and I-10. Several Subdivisions under development nearby and lots of active industry like Barbours Cut, Bay Port and Refinery Row Bring in lots of traffic all Day. Jack' Gas Station adds to the flow of traffic and the high school provides lots of foot traffic during the day. Advertising on the side wall Facing Fairmont, on the front of the unit facing Broadway and sign can also be installed on the Large Pilon Sign on the Exterior of the Shopping center.

Great Location, Jacks Plaza Shopping Center in the middle of La Porte. 1143 S Broadway, La Porte Texas 77571. 4800 Sq Ft \$4,800 per month plus \$1,680.00 NNN for a total of \$6,480.00 per monthOne Story Shopping Center located at the busiest intersection in La Porte, Fairmont, and Broadway. This is a Large Space Great for large Retail, an Event Center a Church Space, or a School. This was a Martial Arts Center, and the Floor is divided into several Sections at this time that can all be change. The Space measures approximately 65x74 and has the Men's Bathroom has Two sinks, 2 urinals and one Toilet, the ladies Bathroom has 4 toilets and 2 sinks. The Large open space measures about 36x43, there is another two spaces of about 25x25 and one toilet and sink that access both rooms. There is another two smaller rooms with sinks also. This also has two back doors, one directly goes into the Back street. Central A/C and Heath, 113 parking Spaces, Lots of Visibility, Easy Access to Fairmont and Broadway, and Less than one mile from Hwy 146. Hwy 146 is the main artery for Downtown Houston. Everyone that lives from Pasadena to Texas City uses it not only to access to Downtown, But for Access to Baytown and I-10. Several Subdivisions under development nearby and lots of active industry like Barbous Cut, Bay Port and Refinery Row Bring in lots of traffic all Day. Jack' Gas Station adds to the flow of traffic and the high school provides lots of foot traffic during the day. Advertising on the side wall Facing the high school, on the front of the unit and sign can also be installed on the Large Pilon Sign on the Exterior of the Shopping center.