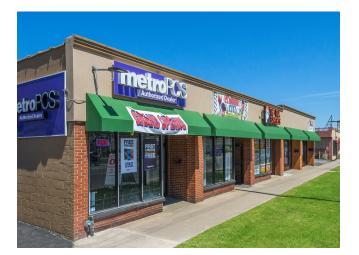

# **Grandville Shops** 19226-19240 Joy Rd, Detroit, MI 48228

## **Grandville Shops**

\$15.42 /SF/YR

Nice center with off street parking...

19226-19240 Joy Rd, Detroit, MI 48228

Nice center with off street parking

### **Major Tenant Information**

| Tenant                   | SF Occupied | Lease Expired |
|--------------------------|-------------|---------------|
| JKA's Effulgent Hair     | 1,362       |               |
| Metro by T-Mobile        | 1,283       |               |
| Off The Knuckles Records | 1,800       |               |
| Paradise Hair Braiding   | 1,350       |               |
| The Tax Experts          | 1,200       |               |
|                          |             |               |