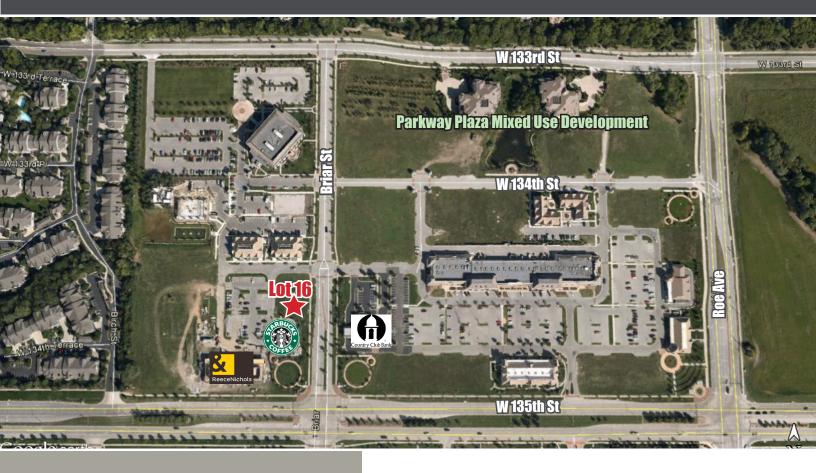

## HIGHLIGHTS

- Lot 16 is .73 acres and located adjacent to Starbucks, approved for 6,300 SF building
- Mixed use development

## FOR SALE OR BTS

Lot 16 \$536,250

| DEMOGRAPHICS            |          |          |          |
|-------------------------|----------|----------|----------|
|                         | 1 Mile   | 3 Mile   | 5 Mile   |
| Estimated Population    | 5,785    | 72,659   | 205,235  |
| Median Household Income | \$99,628 | \$80,236 | \$76,166 |