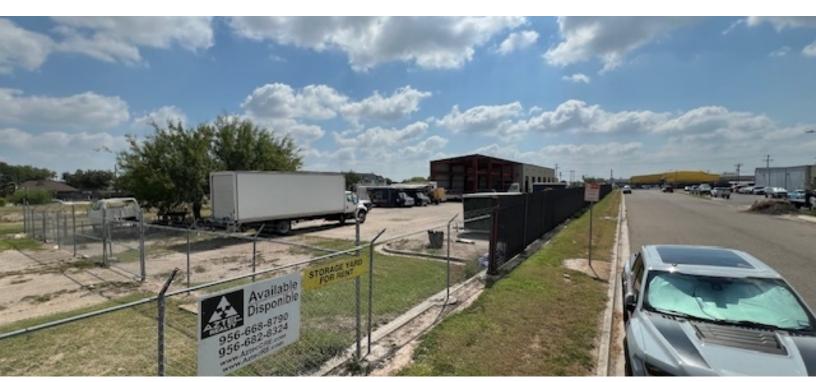

#### PROPERTY OVERVIEW

Located behind the building at 3225 N. Sugar Road in Pharr, TX, a fenced storage yard is available for lease for tenants in need of 1 acre up to 1.73 acres of land. The storage area is fully fenced with a chain link and barbed wire fence, and the yard has a good caliche/gravel base. Access to the yard is through the tenant's parking area from Sugar Road. Please call our office at 956-668-8790 for more details.