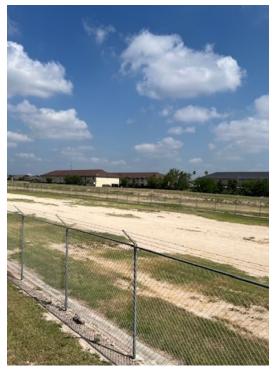

#### PROPERTY OVERVIEW

Located behind the building at 3225 N. Sugar Road in Pharr, TX, a fenced storage yard is available for lease for tenants in need of 1 acre up to 1.73 acres of land. The storage area is fully fenced with a chain link and barbed wire fence, and the yard has a good caliche/gravel base. Access to the yard is through the tenant's parking area from Sugar Road. Please call our office at 956-668-8790 for more details.