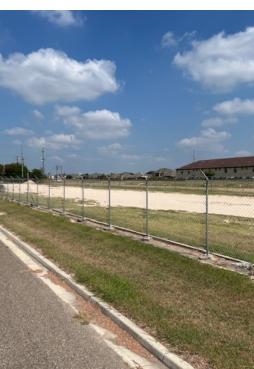

#### PROPERTY OVERVIEW

Located behind the building at 3225 N. Sugar Road in Pharr, TX, a fenced storage yard is available for lease for tenants in need of 1 acre up to 1.73 acres of land. The storage area is fully fenced with a chain link and barbed wire fence, and the yard has a good caliche/gravel base. Access to the yard is through the tenant's parking area from Sugar Road. Please call our office at 956-668-8790 for more details.