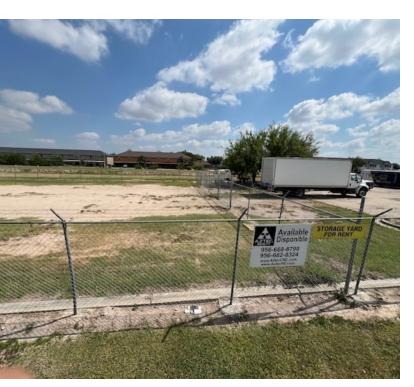

#### PROPERTY OVERVIEW

Located behind the building at 3225 N. Sugar Road in Pharr, TX, a fenced storage yard is available for lease for tenants in need of 1 acre up to 1.73 acres of land. The storage area is fully fenced with a chain link and barbed wire fence, and the yard has a good caliche/gravel base. Access to the yard is through the tenant's parking area from Sugar Road. Please call our office at 956-668-8790 for more details.