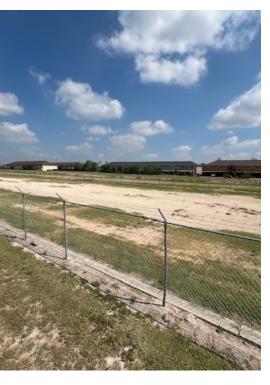

#### PROPERTY OVERVIEW

Located behind the building at 3225 N. Sugar Road in Pharr, TX, a fenced storage yard is available for lease for tenants in need of 1 acre up to 1.73 acres of land. The storage area is fully fenced with a chain link and barbed wire fence, and the yard has a good caliche/gravel base. Access to the yard is through the tenant's parking area from Sugar Road. Please call our office at 956-668-8790 for more details.