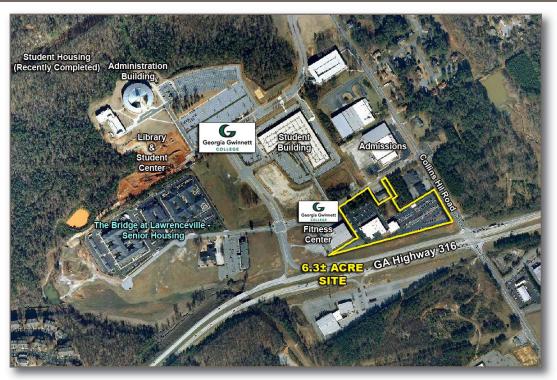

# **FOR SALE** 6.3± Acres

## 850 Collins Hill Road - at GA Highway 316 Lawrenceville, GA 30043

# **FEATURES**

- 6.32± Acres Former home of Colonial GMC Automobile Dealership (relocated) with over 25,000 sq.ft. of buildings.
- Adjacent to Georgia Gwinnett College fastest growing college in the southeastern United States:
  - 9,404+ students
  - 400+ faculty
- Road frontage on 3 roads.
- 74,780 vpd on Hwy 316 west of Collins Hil Rd.
- Zoned BG (Business General) and LM (Light Manufacturing) - City of Lawrenceville
- Inquire for Pricing