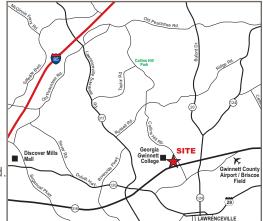

# **FOR SALE** 6.3± Acres

## 850 Collins Hill Road - at GA Highway 316 Lawrenceville, GA 30043