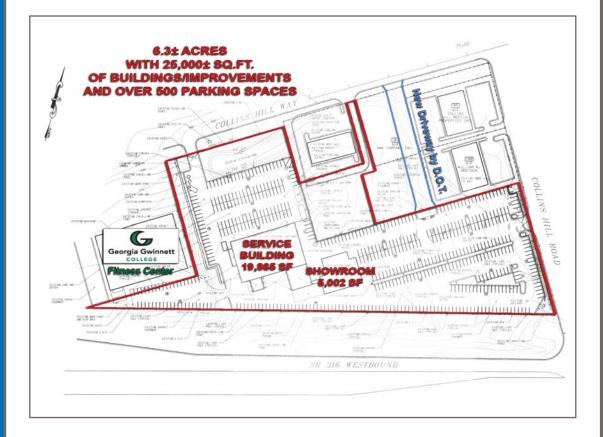

# **FEATURES**

- 6.32± Acres Former home of Colonial GMC Automobile Dealership (relocated) with over 25,000 sq.ft. of buildings.
- Adjacent to Georgia Gwinnett College fastest growing college in the southeastern United States:
  - 9,404+ students
  - 400+ faculty
- Road frontage on 3 roads.
- 74,780 vpd on Hwy 316 west of Collins Hil Rd.
- Zoned BG (Business General) and LM (Light Manufacturing) - City of Lawrenceville
- Inquire for Pricing