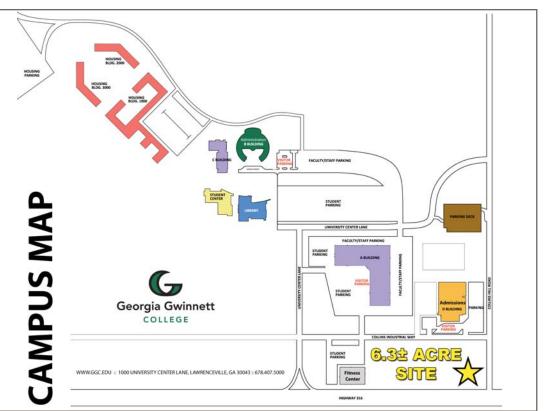

# **FEATURES**

- 6.32± Acres Former home of Colonial GMC Automobile Dealership (relocated) with over 25,000 sq.ft. of buildings.
- Adjacent to Georgia Gwinnett College fastest growing college in the southeastern United States:
  - 9,404+ students
  - 400+ faculty
- Road frontage on 3 roads.
- 74,780 vpd on Hwy 316 west of Collins Hil Rd.
- Zoned BG (Business General) and LM (Light Manufacturing) - City of Lawrenceville
- Inquire for Pricing