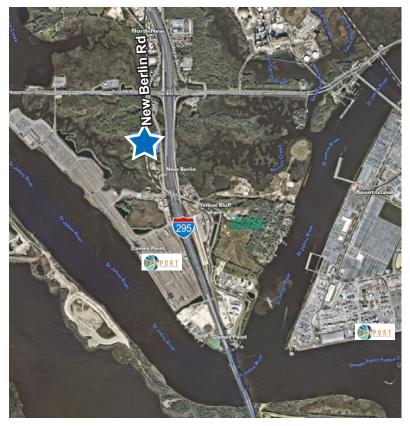

# **Aerial Overview**

9850 New Berlin Road | Jacksonville, FL | 32226

## **Area Overview**

9850 New Berlin Road | Jacksonville, FL | 32226

|          | Point of Interest             | Time   | Miles |
|----------|-------------------------------|--------|-------|
| 295      | 1-295                         | 2 min  | 0.7   |
| 95       | 1-95                          | 10 min | 3.7   |
| 10       | 1-10                          | 15 min | 16    |
|          | Dames Point Marine Terminal   | 2 min  | 0.6   |
|          | Blount Island Marine Terminal | 6 min  | 2.3   |
| <u>e</u> | NS Intermodal Terminal        | 20 min | 13    |
| 8        | NS Intermodal Terminal        | 20 min | 13    |