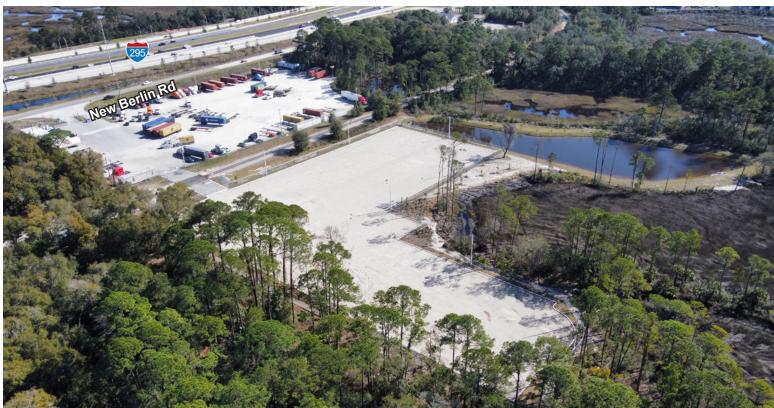

#### **East Lot:**

- 27 current container/truck stalls available.
- Fully graveled, fenced, gated, and lit.

#### West Lot:

- Newly completed expansion with 116 available container/truck stalls.
- Site is fully graveled, fenced, gated, and lit.
- Industrial truck parking & outdoor storage yard
- Designed to accommodate single & multi-tenant yard layouts
- Utilities on site able to support trailer office space
- Optimal site proximity to all major JaxPort marine terminals
- Upgraded web based security cameras with license plate recognition
- Key code access for automated entry
- Powered hookups for refrigerated trailers available