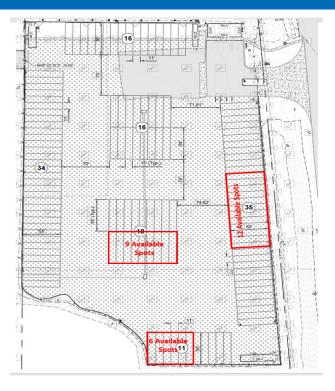

#### **East Lot:**

- 27 current container/truck stalls available.
- Fully graveled, fenced, gated, and lit.