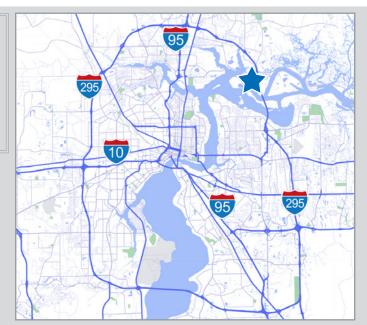

## **Area Overview**

9850 New Berlin Road | Jacksonville, FL | 32226

|          | Point of Interest             | Time   | Miles |
|----------|-------------------------------|--------|-------|
| 295      | 1-295                         | 2 min  | 0.7   |
| 95       | 1-95                          | 10 min | 3.7   |
| 10       | 1-10                          | 15 min | 16    |
|          | Dames Point Marine Terminal   | 2 min  | 0.6   |
|          | Blount Island Marine Terminal | 6 min  | 2.3   |
| <u>e</u> | NS Intermodal Terminal        | 20 min | 13    |
| 8        | NS Intermodal Terminal        | 20 min | 13    |