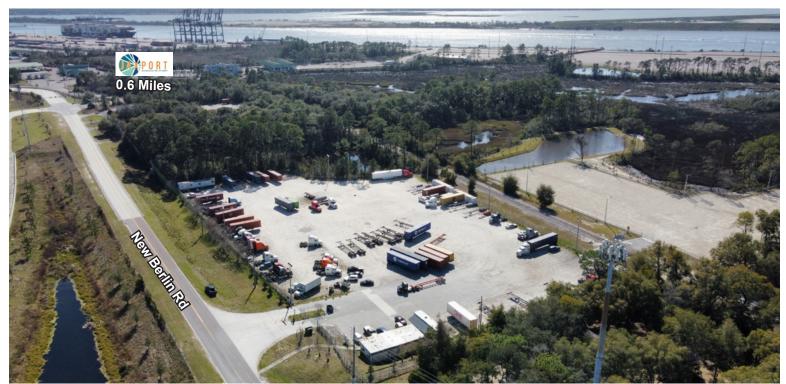

#### **East Lot:**

- 27 current container/truck stalls available.
- Fully graveled, fenced, gated, and lit.

#### West Lot:

- Newly completed expansion with 116 available container/truck stalls.
- Site is fully graveled, fenced, gated, and lit.
- Industrial truck parking & outdoor storage yard
- Designed to accommodate single & multi-tenant yard layouts
- Utilities on site able to support trailer office space
- Optimal site proximity to all major JaxPort marine terminals
- Upgraded web based security cameras with license plate recognition
- Key code access for automated entry
- Powered hookups for refrigerated trailers available