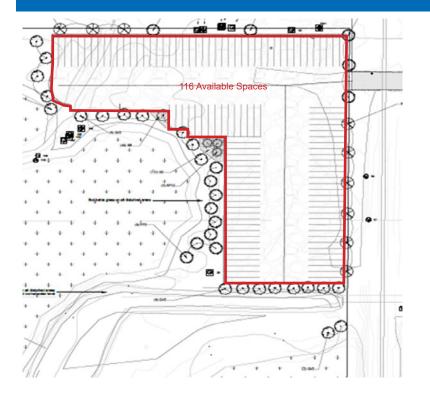

#### West Lot:

- Newly completed expansion with 116 available container/truck stalls.
- Site is fully graveled, fenced, gated, and lit.
- Industrial truck parking & outdoor storage yard
- Designed to accommodate single & multi-tenant yard layouts
- Utilities on site able to support trailer office space
- Optimal site proximity to all major JaxPort marine terminals
- Upgraded web based security cameras with license plate recognition
- Key code access for automated entry
- Powered hookups for refrigerated trailers available