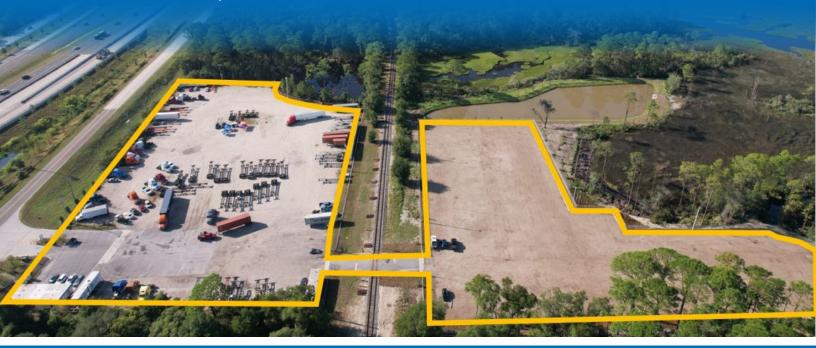

# **Aerial Overview**

9850 New Berlin Road | Jacksonville, FL | 32226

#### **East Lot:**

- 27 current container/truck stalls available.
- Fully graveled, fenced, gated, and lit.

#### West Lot:

- Newly completed expansion with 116 available container/truck stalls.
- Site is fully graveled, fenced, gated, and lit.
- Industrial truck parking & outdoor storage yard
- Designed to accommodate single & multi-tenant yard layouts
- Utilities on site able to support trailer office space
- Optimal site proximity to all major JaxPort marine terminals
- Upgraded web based security cameras with license plate recognition
- Key code access for automated entry
- Powered hookups for refrigerated trailers available