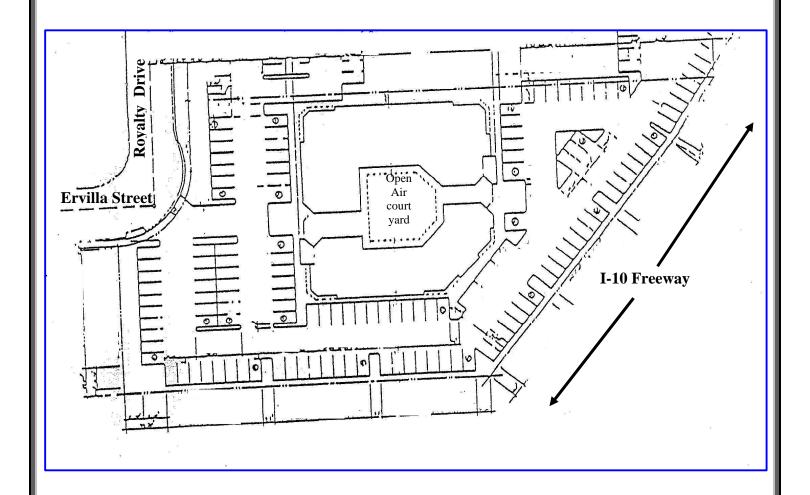

## **Site Plan Drawing**

Towne Professional Center 1900 Royalty Drive, Pomona

#### **NOT TO SCALE**

All information or design indicated in this Site Plan Drawing is **preliminary only and not to scale**. The above information, while not guaranteed or verified, has been obtained from sources believed to be reliable and correct, but for which we (MGR Services, Inc.) assume no liability or responsibility for any errors or omissions.