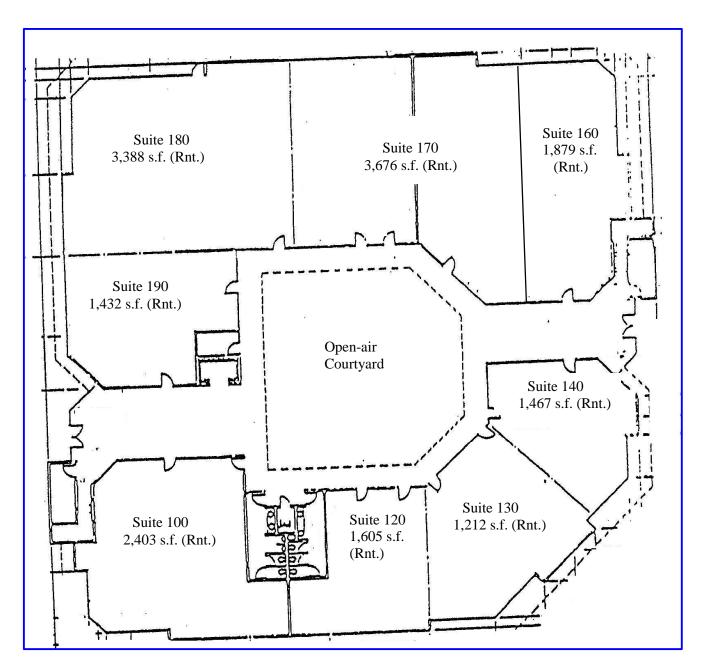

### 1st Floor Foot Print

### **Towne Professional Center**

1900 Royalty Drive, Suites 100, 120, 130, 140, 160, 170, 180 and 190, Pomona, California

#### **NOT TO SCALE**

All information or design indicated in this foot print is **preliminary only, not to scale, not an exact foot print, layout or design, and subject to change**. The above information, while not guaranteed or verified, has been obtained from sources believed to be reliable and correct but for which we (MGR Real Estate, Inc.) assume any liability or responsibility for any errors or omissions.