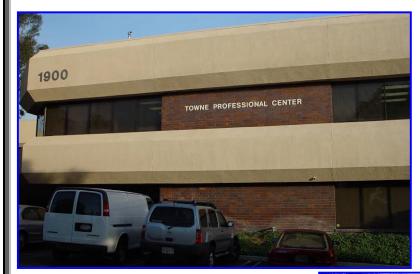

#### **Towne Professional Center**

1900 Royalty Drive Pomona, California 91767

Contact only
Listing Agents below for additional information to
Qualified Tenant(s)

#### FOR LEASE SUMMARY

Office, medical, and professional suites/spaces are available and ready for immediate lease.

<u>Towne Professional Center</u> is a 33,400+/- square foot, two-story, garden style, multi-tenant, professional and medical office building with open-air, central courtyard.

<u>Building Location</u>: 1900 Royalty Drive, Pomona, California 91767 (on southeast corner of Ervilla Street and Royalty Drive).

Currently Available spaces/suites for lease: **Second Floor**: Suite #210 (1,123+/- square feet)