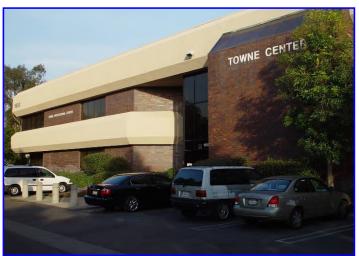

#### FOR LEASE SUMMARY

Office, medical, and professional suites/spaces are available and ready for immediate lease.

<u>Towne Professional Center</u> is a 33,400+/- square foot, two-story, garden style, multi-tenant, professional and medical office building with open-air, central courtyard.

<u>Building Location</u>: 1900 Royalty Drive, Pomona, California 91767 (on southeast corner of Ervilla Street and Royalty Drive).

Currently Available spaces/suites for lease: **Second Floor**: Suite #210 (1,123+/- square feet)

The Towne Professional Center building is a prime location and great image building for doctors, medical groups (general or specialized), labs, and pharmacy. The Towne Professional Center building is next to the large Pomona Valley Hospital Medical Center. This property is in north Pomona and has easy access (freeway friendly) to the Interstate 10 freeway on and off ramps.