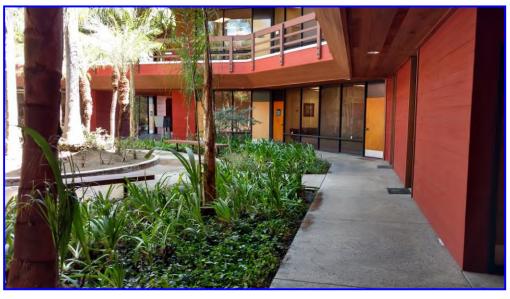

#### FOR LEASE SUMMARY

Office, medical, and professional suites/spaces are available and ready for immediate lease.

<u>Towne Professional Center</u> is a 33,400+/- square foot, two-story, garden style, multi-tenant, professional and medical office building with open-air, central courtyard.

The Towne Professional Center building has both front and rear entrances with a large common area, open-air central courtyard in the center of the building that connects to both of the entrances. The building is elevator served and has newly remodeled, upscale common area Male and Female restrooms on both floors (1st & 2nd). Towne Professional Center is good for medical, office, and professional uses. The building is located at the southeast corner of Royalty Drive and Ervilla Street; the building has easy access onto the property from Royalty Drive and Ervilla Street; the property is next to the Interstate 10 freeway; and the location has good visibility, identity, and exposure. Towne Professional Center has on-site, free, common, surface parking available to tenants, clients, patients, and customers. Active security cameras are placed inside and outside of the building overlooking portions of the parking areas, and the building's two main entrances. The exterior of the building and property are well lit with bright LED building exterior lights and parking lot lights that provide additional security.