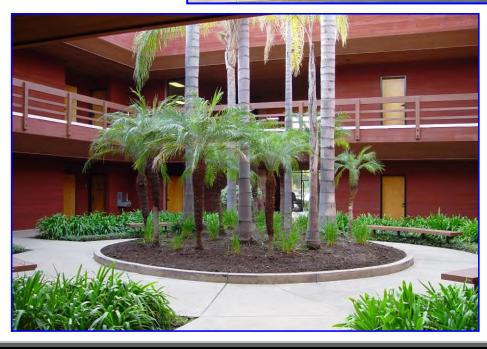

#### FOR LEASE SUMMARY

Office, medical, and professional suites/spaces are available and ready for immediate lease.

<u>Towne Professional Center</u> is a 33,400+/- square foot, two-story, garden style, multi-tenant, professional and medical office building with open-air, central courtyard.

The Towne Professional Center building has both front and rear entrances with a large common area, open-air central courtyard in the center of the building that connects to both of the entrances. The building is elevator served and has newly remodeled, upscale common area Male and Female restrooms on both floors (1st & 2nd). Towne Professional Center is good for medical, office, and professional uses. The building is located at the southeast corner of Royalty Drive and Ervilla Street; the building has easy access onto the property from Royalty Drive and Ervilla Street; the property is next to the Interstate 10 freeway; and the location has good visibility, identity, and exposure. Towne Professional Center has on-site, free, common, surface parking available to tenants, clients, patients, and customers. Active security cameras are placed inside and outside of the building overlooking portions of the parking areas, and the building's two main entrances. The exterior of the building and property are well lit with bright LED building exterior lights and parking lot lights that provide additional security.