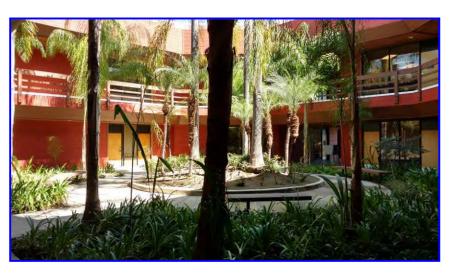

#### FOR LEASE SUMMARY

Office, medical, and professional suites/spaces are available and ready for immediate lease.

<u>Towne Professional Center</u> is a 33,400+/- square foot, two-story, garden style, multi-tenant, professional and medical office building with open-air, central courtyard.

The Towne Professional Center building has both front and rear entrances with a large common area, open-air central courtyard in the center of the building that connects to both of the entrances. The building is elevator served and has newly remodeled, upscale common area Male and Female restrooms on both floors (1st & 2nd). Towne Professional Center is good for medical, office, and professional uses. The building is located at the southeast corner of Royalty Drive and Ervilla Street; the building has easy access onto the property from Royalty Drive and Ervilla Street; the property is next to the Interstate 10 freeway; and the location has good visibility, identity, and exposure. Towne Professional Center has on-site, free, common, surface parking available to tenants, clients, patients, and customers. Active security cameras are placed inside and outside of the building overlooking portions of the parking areas, and the building's two main entrances. The exterior of the building and property are well lit with bright LED building exterior lights and parking lot lights that provide additional security.