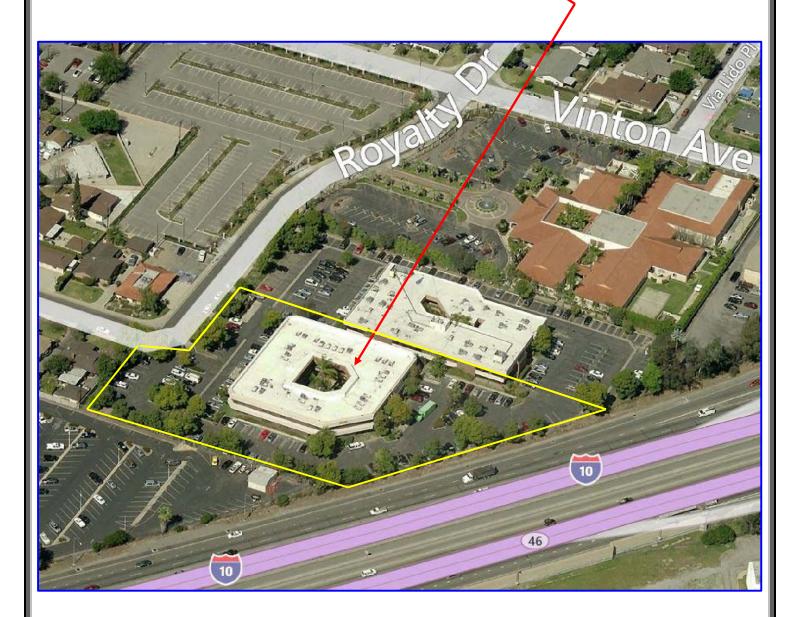

# **Aerial Site Plan**

Towne Professional Center 1900 Royalty Drive Pomona, California 91767

#### **NOT TO SCALE**

All information or design indicated in this aerial site plan is **preliminary only, not to scale, not an exact site plan, layout or design, and subject to change**. The above information, while not guaranteed or verified, has been obtained from sources believed to be reliable and correct but for which we (MGR Real Estate, Inc.) assume any liability or responsibility for any errors or omissions.