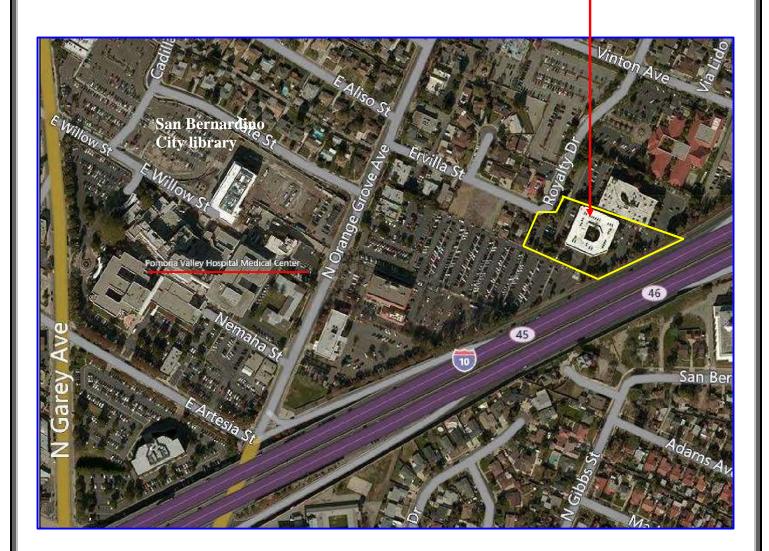

# **Aerial Map**

Towne Professional Center 1900 Royalty Drive Pomona, California 91767

#### **NOT TO SCALE**

All information or design indicated in this aerial map is **preliminary only**, **not to scale**, **not an exact site plan**, **layout or design**, **and subject to change**. The above information, while not guaranteed or verified, has been obtained from sources believed to be reliable and correct but for which we (MGR Real Estate, Inc.) assume any liability or responsibility for any errors or omissions.