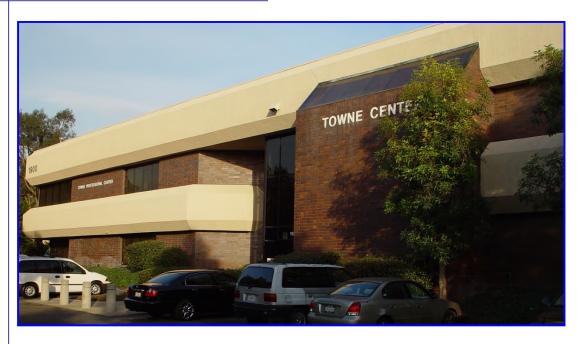

#### **Towne Professional Center**

1900 Royalty Drive Pomona, California 91767

Contact only
Listing Agents below for additional information to
Qualified Tenant(s)

#### FOR LEASE SUMMARY

Office, medical, and professional suites/spaces are available and ready for immediate lease.

<u>Towne Professional Center</u> is a 33,400+/- square foot, two-story, garden style, multi-tenant, professional and medical office building with open-air, central courtyard.

<u>Building Location</u>: 1900 Royalty Drive, Pomona, California 91767 (on southeast corner of Ervilla Street and Royalty Drive).

Currently Available spaces/suites for lease: **Second Floor**: Suite #210 (1,123+/- square feet)

The Towne Professional Center building has both front and rear entrances with a large common area, open-air central courtyard in the center of the building that connects to both of the entrances. The building is elevator served and has newly remodeled, upscale common area Male and Female restrooms on both floors (1st & 2nd). Towne Professional Center is good for medical, office, and professional uses. The building is located at the southeast corner of Royalty Drive and Ervilla Street; the building has easy access onto the property from Royalty Drive and Ervilla Street; the property is next to the Interstate 10 freeway; and the location has good visibility, identity, and exposure. Towne Professional Center has on-site, free, common, surface parking available to tenants, clients, patients, and customers. Active security cameras are placed inside and outside of the building overlooking portions of the parking areas, and the building's two main entrances. The exterior of the building and property are well lit with bright LED building exterior lights and parking lot lights that provide additional security.

The Towne Professional Center building is a prime location and great image building for doctors, medical groups (general or specialized), labs, and pharmacy. The Towne Professional Center building is next to the large Pomona Valley Hospital Medical Center. This property is in north Pomona and has easy access (freeway friendly) to the Interstate 10 freeway on and off ramps.