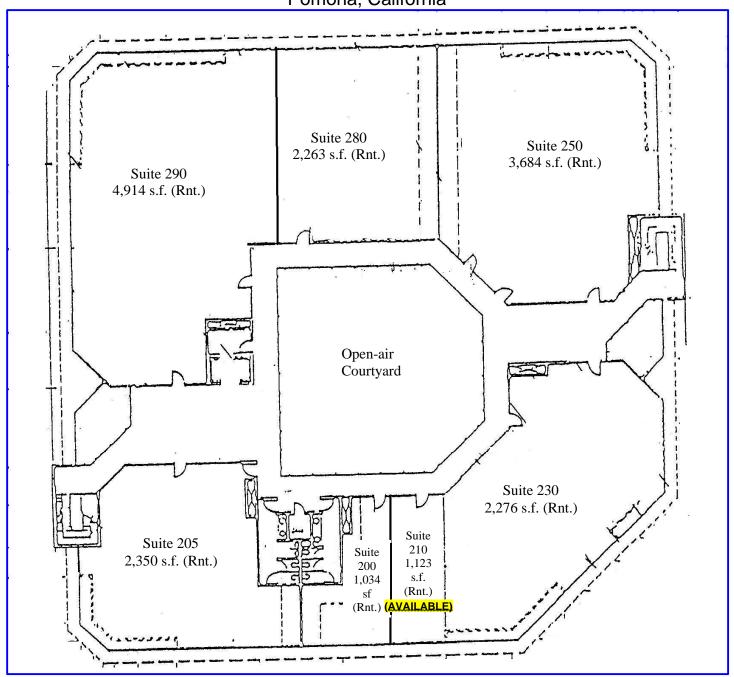

<u>Building Location</u>: 1900 Royalty Drive, Pomona, California 91767 (on southeast corner of Ervilla Street and Royalty Drive).

Currently Available spaces/suites for lease: **Second Floor**: Suite #210 (1,123+/- square feet)

✓ Number of Suites/Units Available: 1- Suite 210(±1,123 sf)

1,123+/- square feet (Rentable) ✓ Total Available Square Footage for Lease:

Percentage of Building Leased: 97%

✓ Outside Signage Available: Directory sign only

## 2<sup>nd</sup> Floor Foot Print

### **Towne Professional Center**

1900 Royalty Drive, Suite 200, 205, 210, 230, 250, 280 and 290 Pomona, California

#### **NOT TO SCALE**

All information or design indicated in this foot print is **preliminary only, not to scale, not an exact foot print, layout or design, and subject to change**. The above information, while not guaranteed or verified, has been obtained from sources believed to be reliable and correct but for which we (MGR Real Estate, Inc.) assume any liability or responsibility for any errors or omissions.