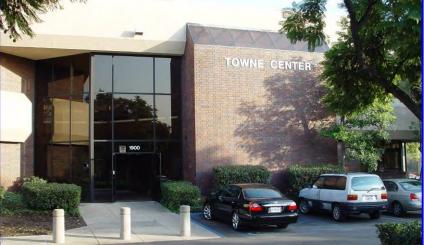

#### **Towne Professional Center**

1900 Royalty Drive Pomona, California 91767

Contact only
Listing Agents below for additional information to
Qualified Tenant(s)

#### FOR LEASE SUMMARY

Office, medical, and professional suites/spaces are available and ready for immediate lease.

<u>Towne Professional Center</u> is a 33,400+/- square foot, two-story, garden style, multi-tenant, professional and medical office building with open-air, central courtyard.

<u>Building Location</u>: 1900 Royalty Drive, Pomona, California 91767 (on southeast corner of Ervilla Street and Royalty Drive).

Currently Available spaces/suites for lease: **Second Floor**: Suite #210 (1,123+/- square feet)