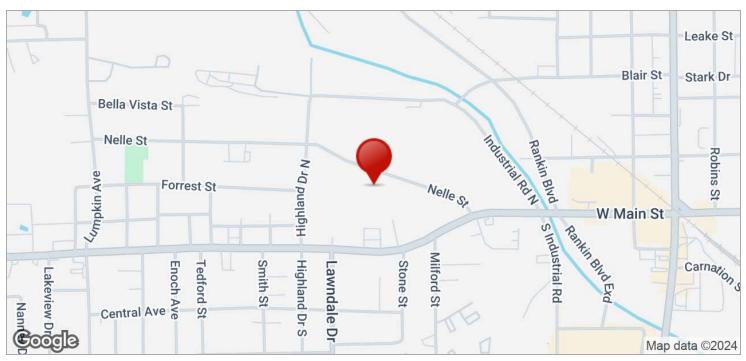

#### LOCATION OVERVIEW

Property located on Nelle Street, a well trafficked commercial street, just off primary corridor West Main Street. Centrally located in Tupelo with easy access. Building includes 4,000 SF paved parking in front of building with access drive on side of building with additional land in rear of building for parking, storage or fenced area.