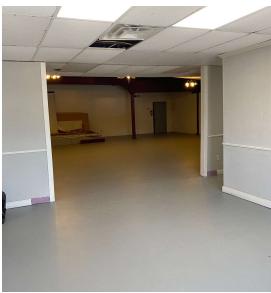

#### PROPERTY OVERVIEW

6,000 SF fully heated and cooled free span corrugated metal building with front, side, and rear entry including roll-up ground level door. Building includes entry foyer, 2 or 4 offices or 2 offices and a conference room, two restrooms, 5 additional offices or inventory storage rooms, large open area for sales floor or heated and cooled warehouse. Zoned Commercial - Mixed Use Employment, a versatile zoning and is ready to accommodate midsized sales, service or light distribution businesses.