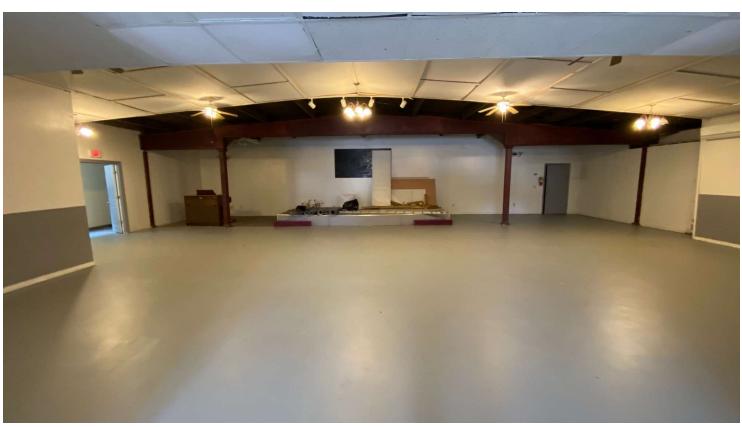

#### PROPERTY OVERVIEW

6,000 SF fully heated and cooled free span corrugated metal building with front, side, and rear entry including roll-up ground level door. Building includes entry foyer, 2 or 4 offices or 2 offices and a conference room, two restrooms, 5 additional offices or inventory storage rooms, large open area for sales floor or heated and cooled warehouse. Zoned Commercial - Mixed Use Employment, a versatile zoning and is ready to accommodate midsized sales, service or light distribution businesses.