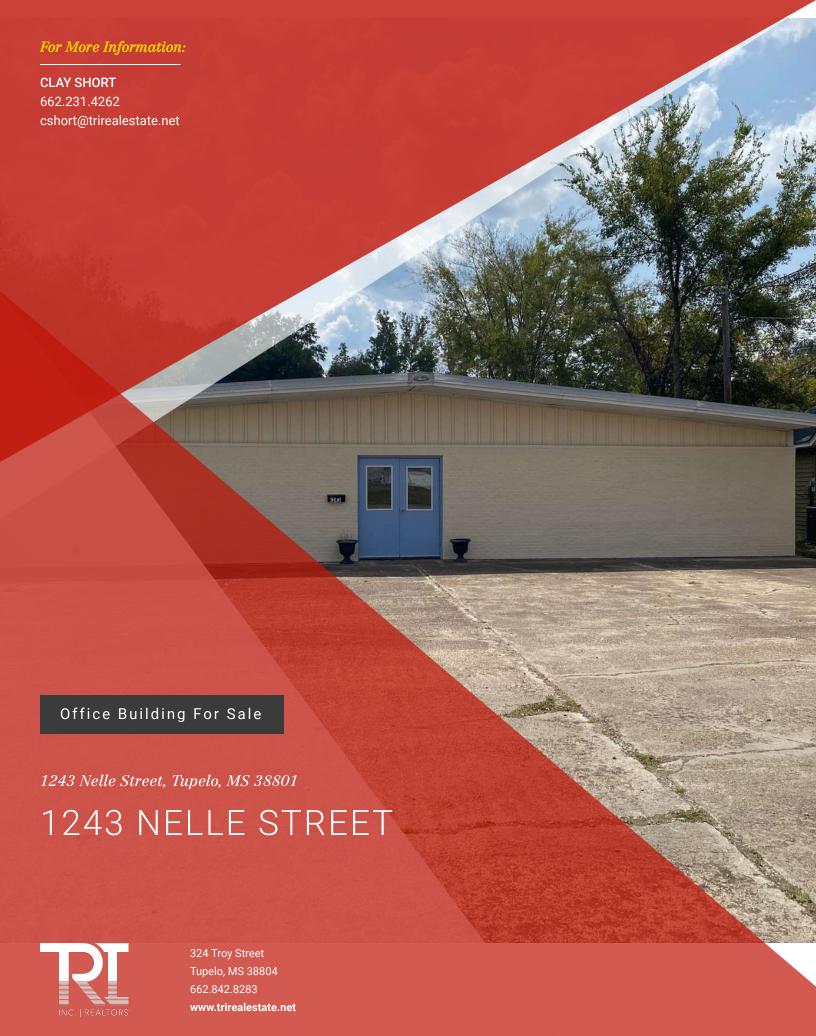

### 1243 NELLE STREET

#### PROPERTY OVERVIEW

6,000 SF fully heated and cooled free span corrugated metal building with front, side, and rear entry including roll-up ground level door. Building includes entry foyer, 2 or 4 offices or 2 offices and a conference room, two restrooms, 5 additional offices or inventory storage rooms, large open area for sales floor or heated and cooled warehouse. Zoned Commercial - Mixed Use Employment, a versatile zoning and is ready to accommodate midsized sales, service or light distribution businesses.

#### LOCATION OVERVIEW

Property located on Nelle Street, a well trafficked commercial street, just off primary corridor West Main Street. Centrally located in Tupelo with easy access. Building includes 4,000 SF paved parking in front of building with access drive on side of building with additional land in rear of building for parking, storage or fenced area.