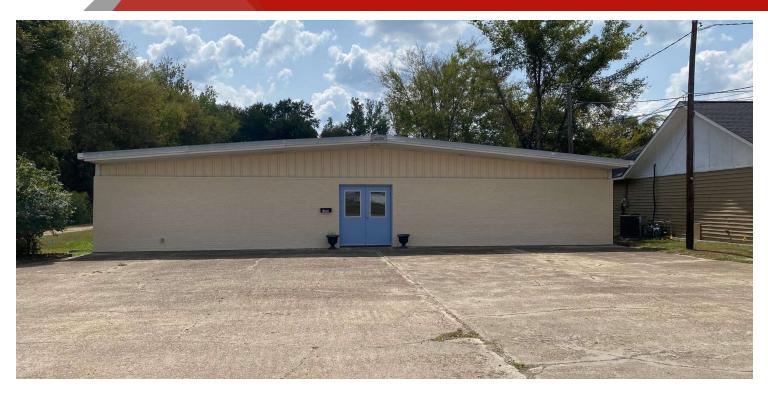

#### PROPERTY OVERVIEW

6,000 SF fully heated and cooled free span corrugated metal building with front, side, and rear entry including roll-up ground level door. Building includes entry foyer, 2 or 4 offices or 2 offices and a conference room, two restrooms, 5 additional offices or inventory storage rooms, large open area for sales floor or heated and cooled warehouse. Zoned Commercial - Mixed Use Employment, a versatile zoning and is ready to accommodate midsized sales, service or light distribution businesses.