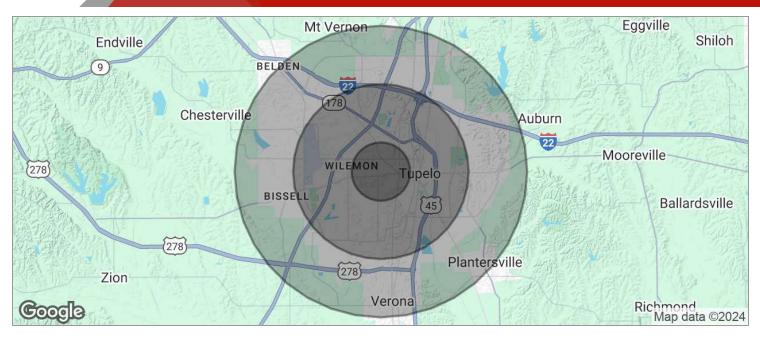

# 1243 NELLE STREET

| POPULATION          | 1 MILE | 3 MILES           | 5 MILES           |  |
|---------------------|--------|-------------------|-------------------|--|
| TOTAL POPULATION    | 5,285  | 26,071            | 42,787            |  |
| MEDIAN AGE          | 31.3   | 33.1              | 33.8              |  |
| MEDIAN AGE (MALE)   | 32.8   | 32.5              | 32.5              |  |
| MEDIAN AGE (FEMALE) | 32.6   | 34.4              | 35.0              |  |
|                     |        |                   |                   |  |
| HOUSEHOLDS & INCOME | 1 MILE | 3 MILES           | 5 MILES           |  |
| TOTAL HOUSEHOLDS    | 2,275  | 3 MILES<br>10,722 | 5 MILES<br>16,869 |  |
|                     |        |                   |                   |  |
| TOTAL HOUSEHOLDS    | 2,275  | 10,722            | 16,869            |  |