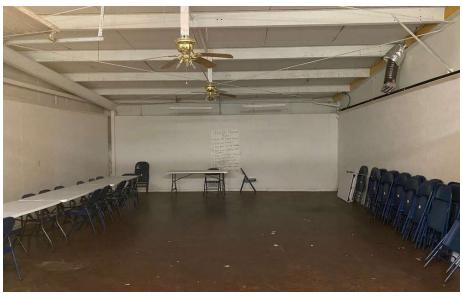

#### PROPERTY OVERVIEW

6,000 SF fully heated and cooled free span corrugated metal building with front, side, and rear entry including roll-up ground level door. Building includes entry foyer, 2 or 4 offices or 2 offices and a conference room, two restrooms, 5 additional offices or inventory storage rooms, large open area for sales floor or heated and cooled warehouse. Zoned Commercial - Mixed Use Employment, a versatile zoning and is ready to accommodate midsized sales, service or light distribution businesses.