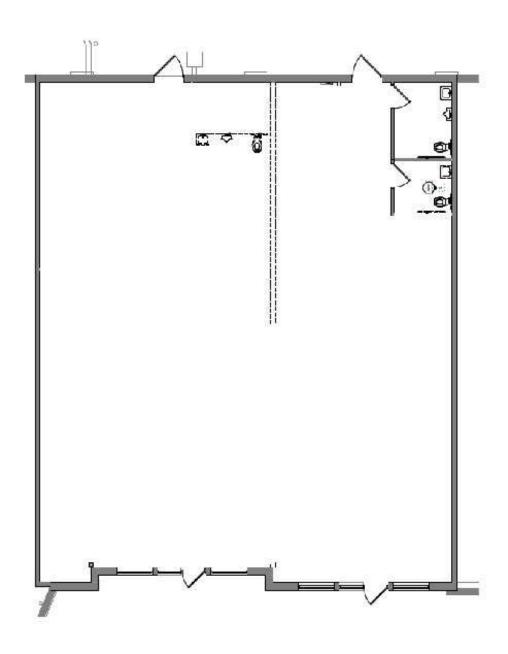

### 3,689 SF AVAILABLE

**SUITE 120 - 3,698 SF** 

#### **PROPERTY HIGHLIGHTS**

- Square footage ranging from 1,632 to 3,689 SF
- Conveniently located off of Hwy 65 & 109th St.
- Surrounding Community includes TPC, Super Target, Schwann's Arena, Blaine National Sports Center
- 2024 CAM/Taxes: \$13.35