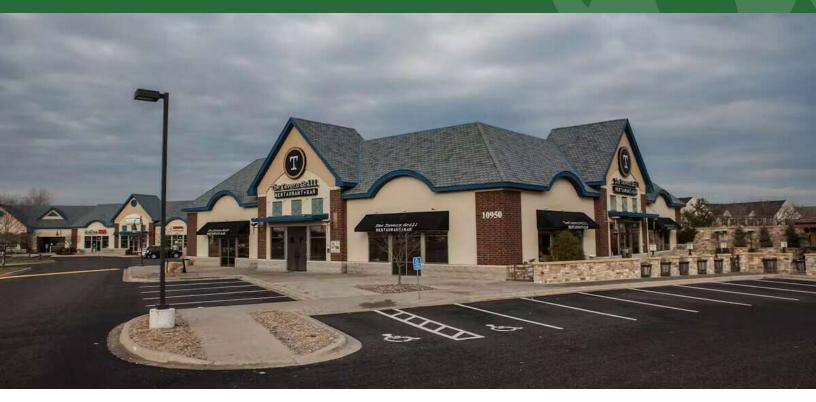

### 3,689 SF AVAILABLE

## 10950 CLUB WEST PKWY, BLAINE, MN 55449

#### **PROPERTY DESCRIPTION**

Retail Space For Lease in Vibrant Retail Center.

#### **PROPERTY HIGHLIGHTS**

- Square footage ranging from 1,632 to 3,689 SF
- Conveniently located off of Hwy 65 & 109th St.
- Surrounding Community includes TPC, Super Target, Schwann's Arena, Blaine National Sports Center
- 2024 CAM/Taxes: \$13.35