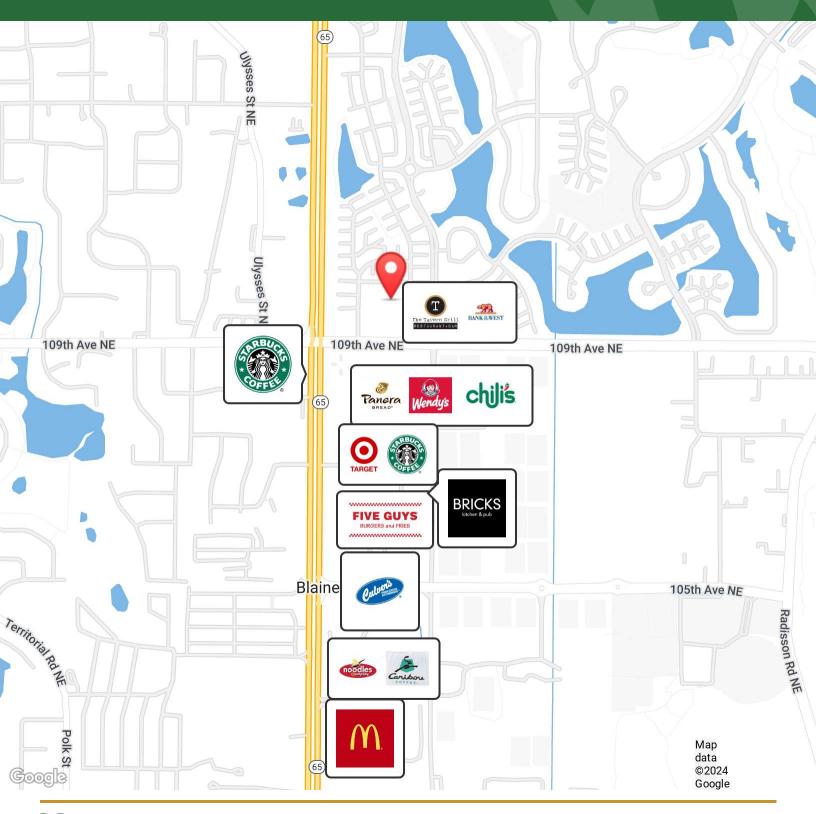

#### **RETAILER MAP**

#### **PROPERTY HIGHLIGHTS**

- Square footage ranging from 1,632 to 3,689 SF
- Conveniently located off of Hwy 65 & 109th St.
- Surrounding Community includes TPC, Super Target, Schwann's Arena, Blaine National Sports Center
- 2024 CAM/Taxes: \$13.35