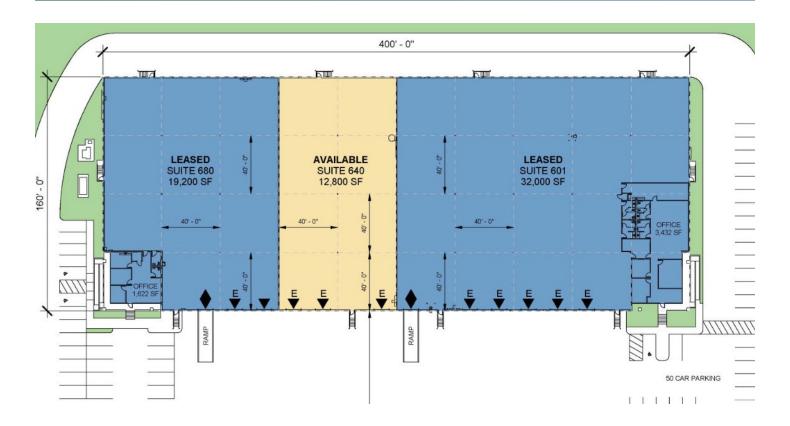

# 12,800 SF

Industrial Space For Lease

4848 Perrin Creek, Suite 640 San Antonio, TX 78217 USA

## **FACILITY**

- 12,800 sf available
- Build to suit office
- 26' clear height
- 40' x 40' column spacing
- 3 dock high doors, 3 with EOD levelers
- ESFR sprinkler system