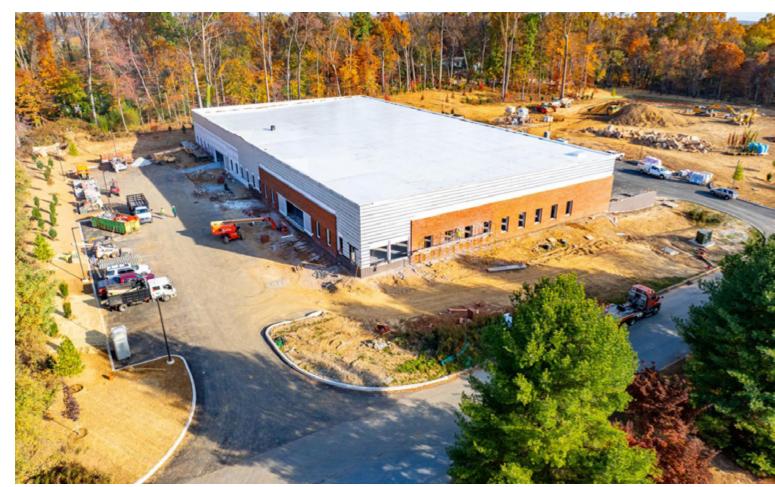

# October Construction Update

## Property Overview

Haywood Business Park is developed by the award winning Hankin Group and is located just north of the intersection of Route 100 and I-76/PA Turnpike. This ±35,000 SF flex property offers terrific access and proximity to the region's best amenities.