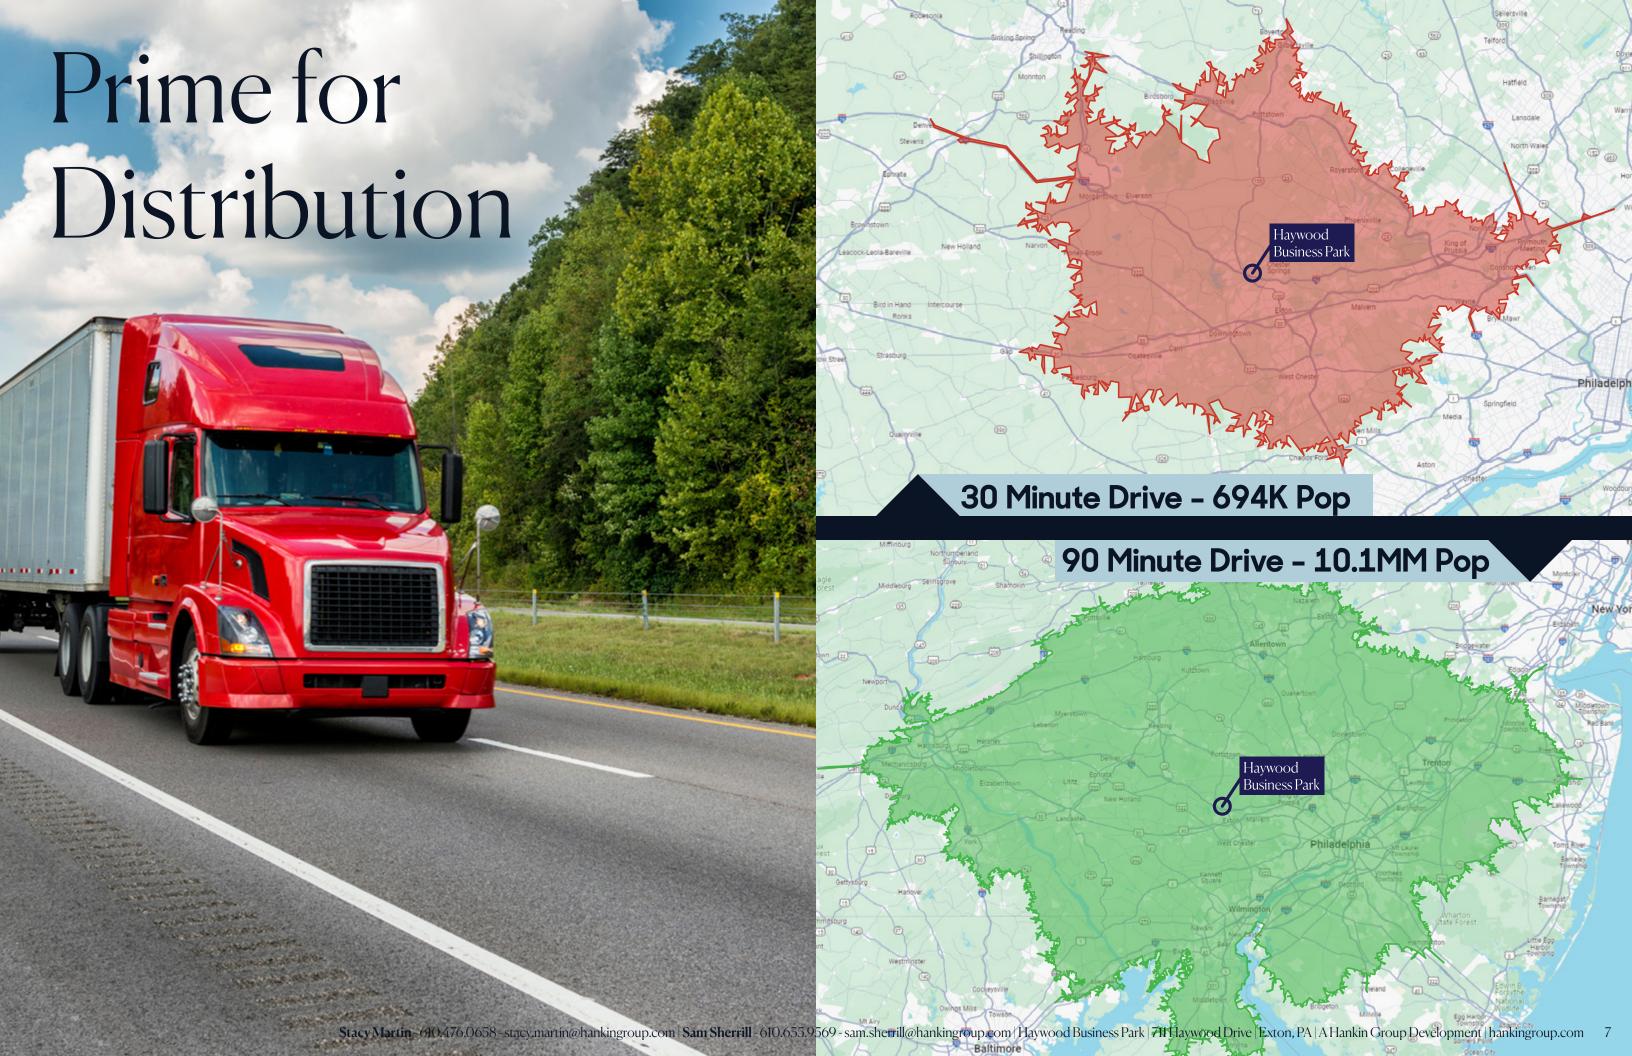

## Property Overview

Haywood Business Park is developed by the award winning Hankin Group and is located just north of the intersection of Route 100 and I-76/PA Turnpike. This ±35,000 SF flex property offers terrific access and proximity to the region's best amenities.