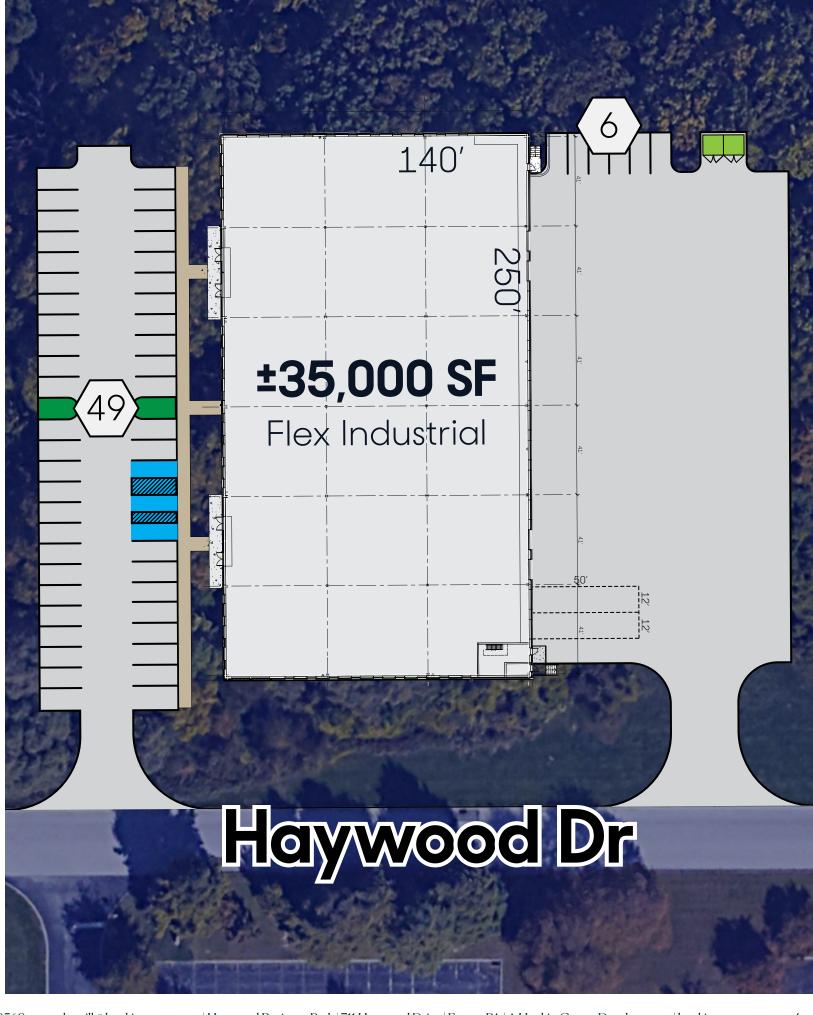

**Square Feet** ±35,000 SF

20' **Clear Height** 

**Column Spacing**  $45'-4'' \times 41'$ **Dimensions** 140' x 250'

Office Space To Tenant Spec To Tenant Spec Lighting

NFPA 13 & 231C CMSA Wet Sprinkler System Sprinkler

54 spaces (1.8:1,000 SF)

277/480V 3 Phase 600 AMP Electric service with required main switchgear Power

**Dock Doors &** 

**Car Parking** 

Ramps

4 dock doors & 10 knockout panels for expansion

**Township** Uwhclan

Zoning Industrial-Commercial