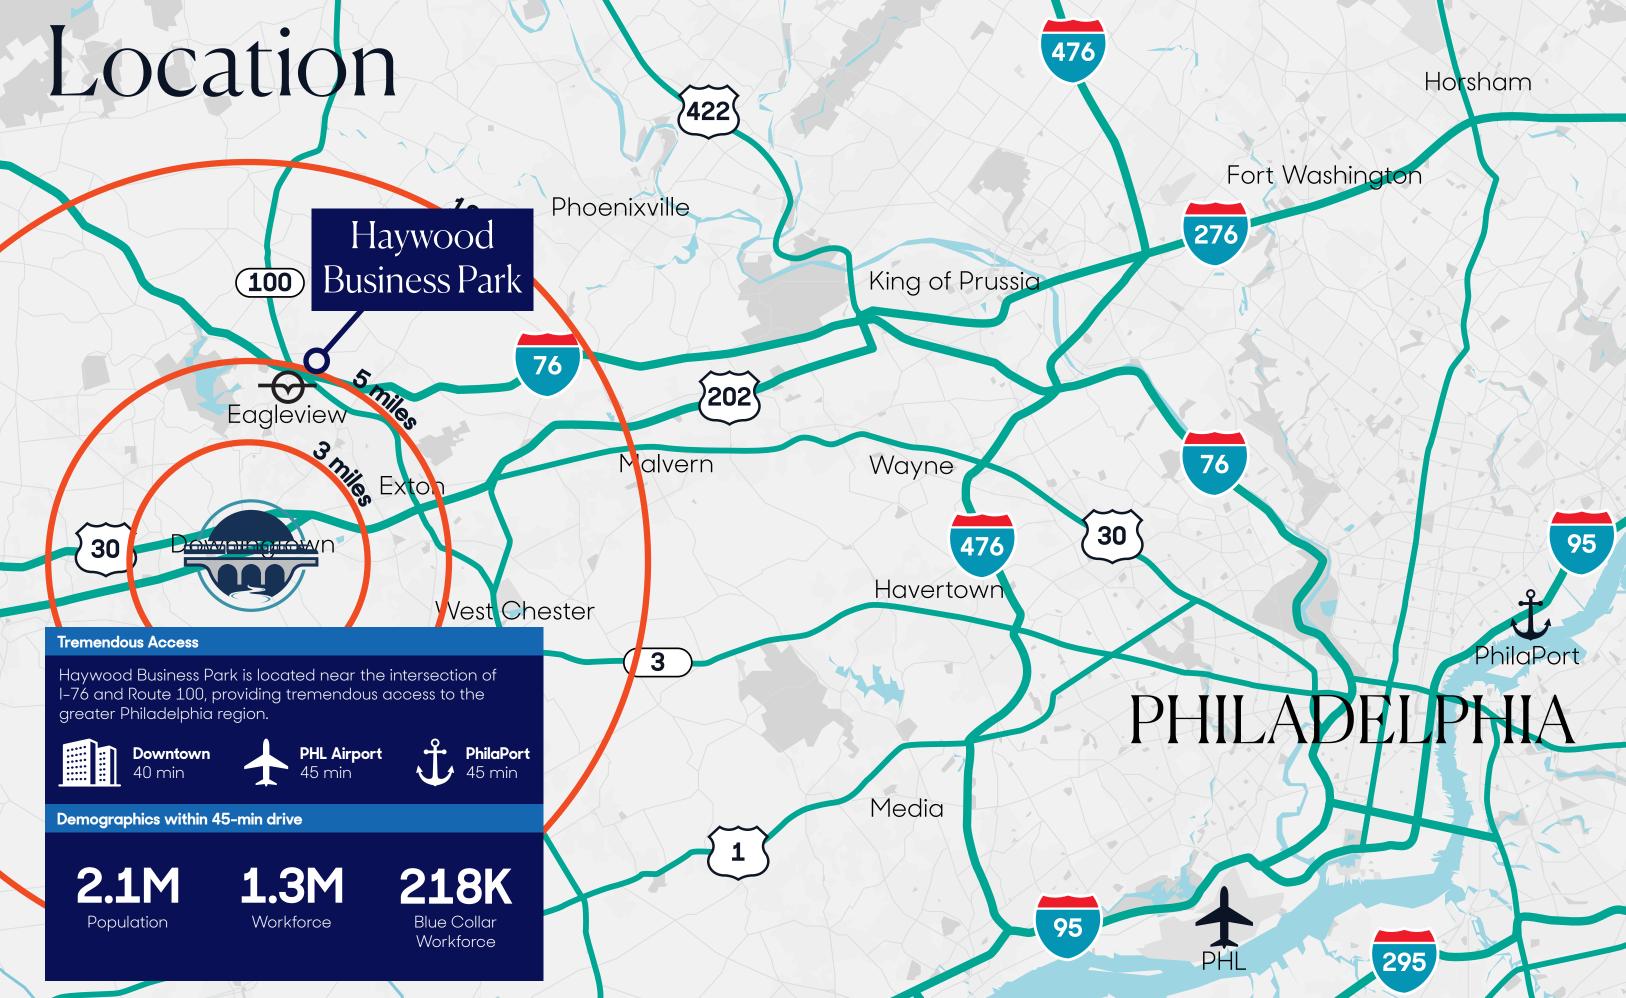

## Property Overview

Haywood Business Park is developed by the award winning Hankin Group and is located just north of the intersection of Route 100 and I-76/PA Turnpike. This ±35,000 SF flex property offers terrific access and proximity to the region's best amenities.

## An Amenity Rich Environment

Haywood Business Park is across the turnpike from Eagleview Town Center's Restaurant row. Home to great food and a year-round calendar of great events for all to enjoy. Beyond Town Center are a plethora of restaurants from fast casual to fine dining.