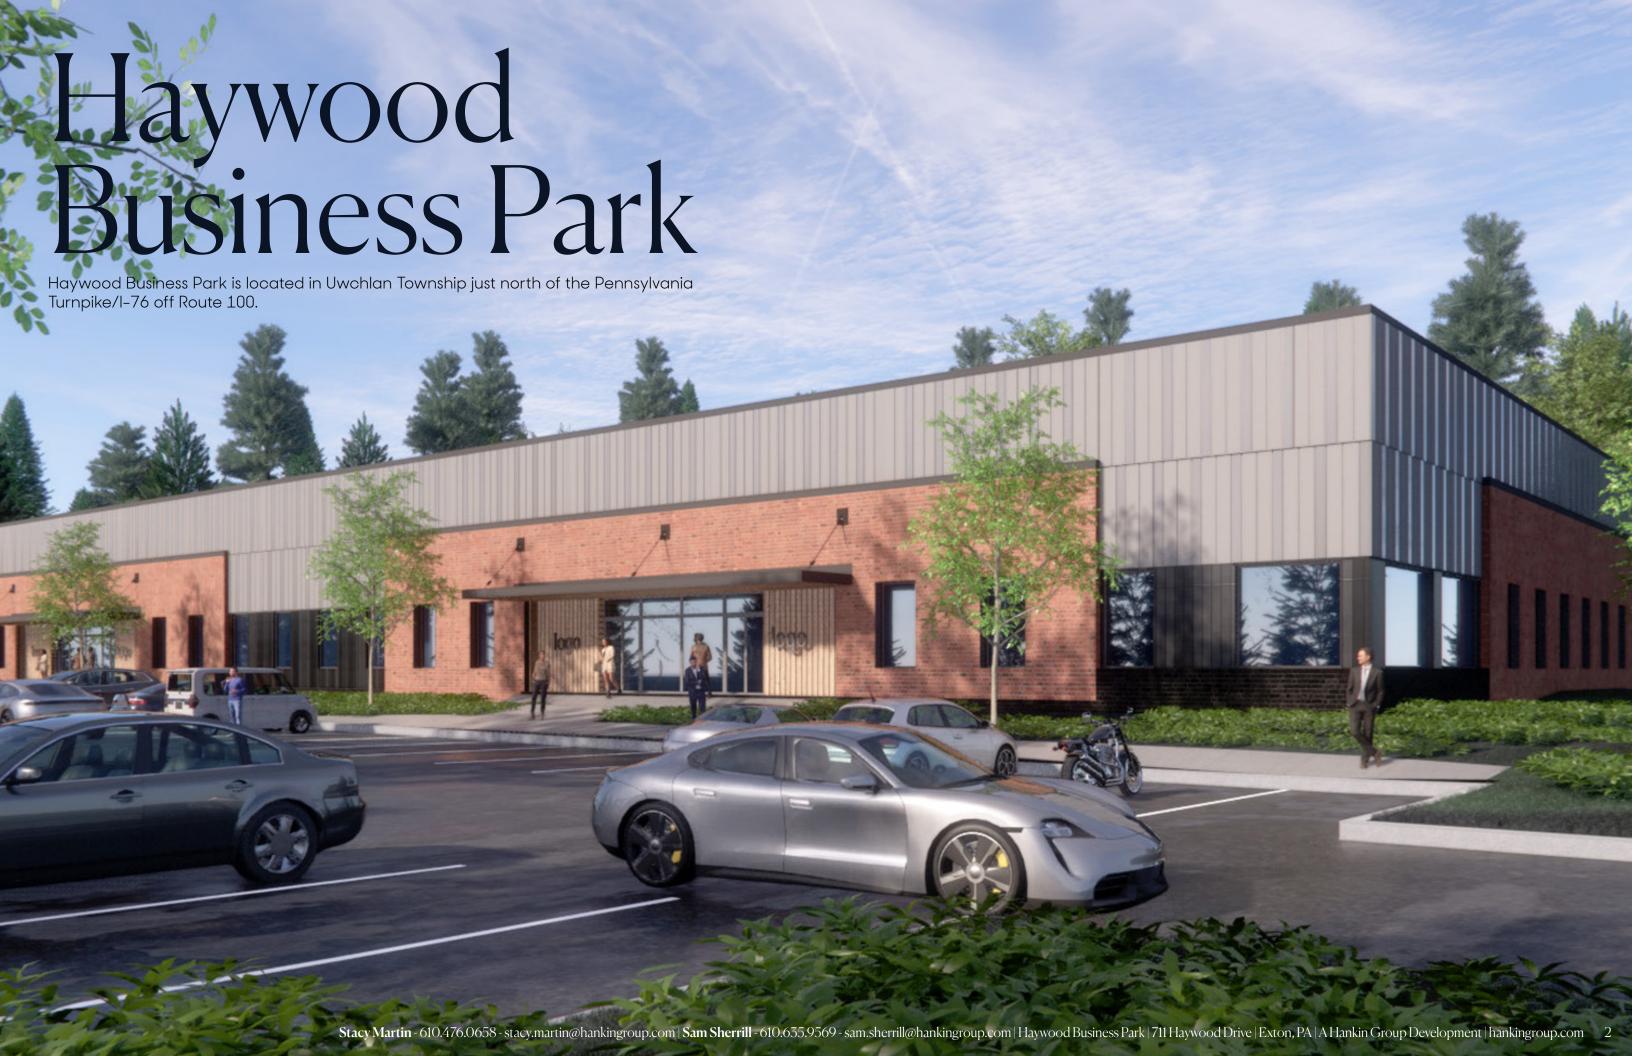

### Haywood Business Park

Building 1 ±35,000 SF - Flex/Industrial

**711 Haywood Drive** Exton, PA

hankingroup.com

## Property Overview

Haywood Business Park is developed by the award winning Hankin Group and is located just north of the intersection of Route 100 and I-76/PA Turnpike. This ±35,000 SF flex property offers terrific access and proximity to the region's best amenities.