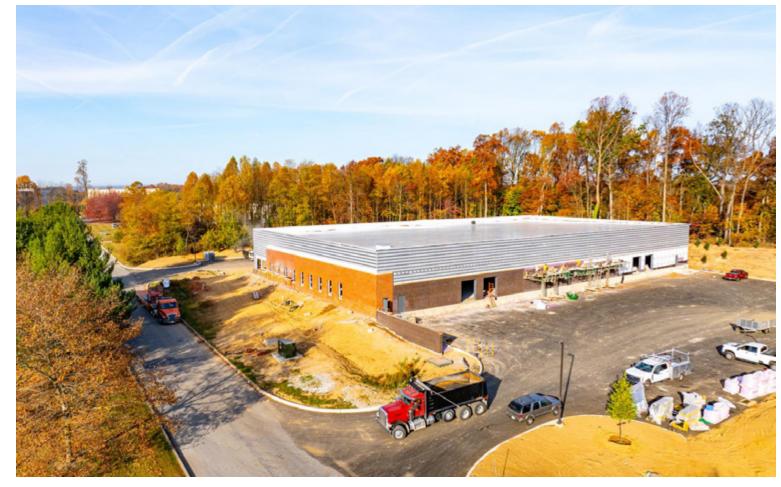

# October Construction Update

## Property Overview

Haywood Business Park is developed by the award winning Hankin Group and is located just north of the intersection of Route 100 and I-76/PA Turnpike. This ±35,000 SF flex property offers terrific access and proximity to the region's best amenities.