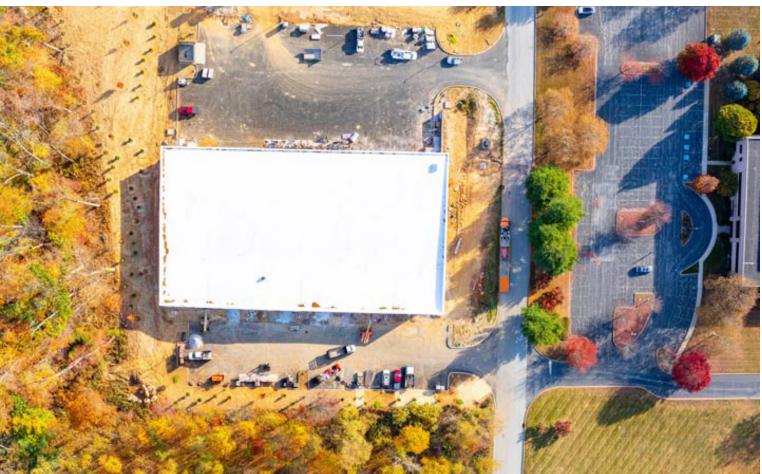

# October Construction Update

## Property Overview

Haywood Business Park is developed by the award winning Hankin Group and is located just north of the intersection of Route 100 and I-76/PA Turnpike. This ±35,000 SF flex property offers terrific access and proximity to the region's best amenities.