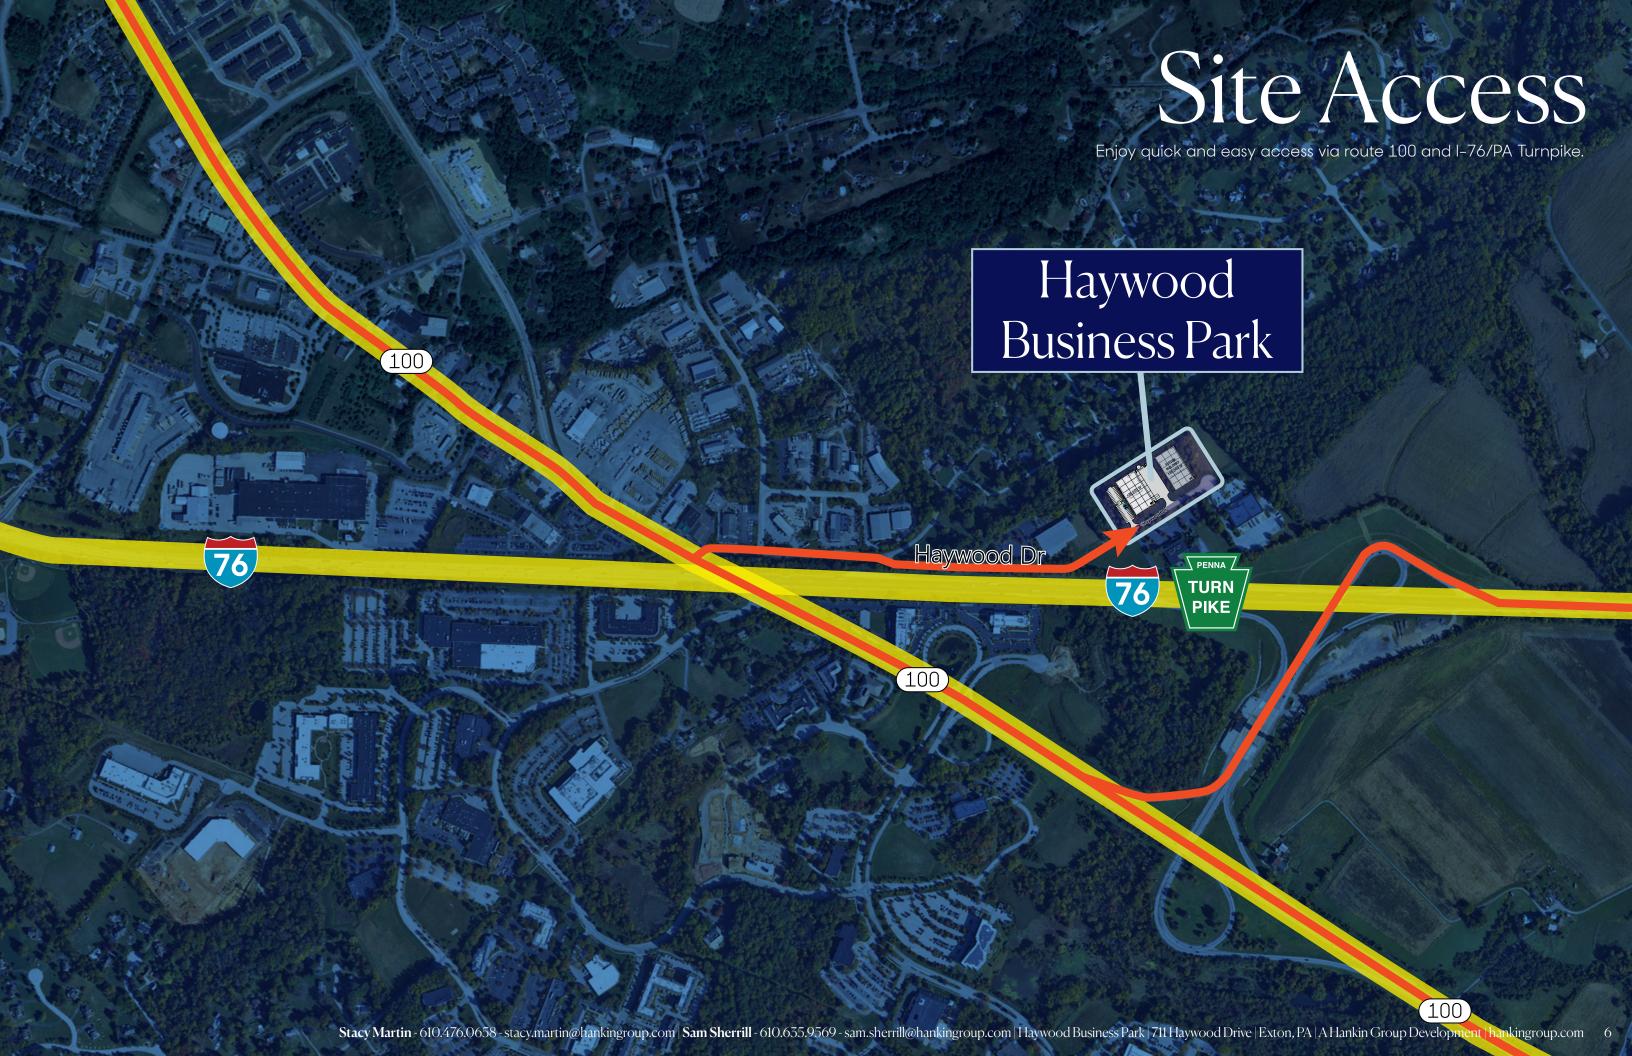

## Property Overview

Haywood Business Park is developed by the award winning Hankin Group and is located just north of the intersection of Route 100 and I-76/PA Turnpike. This ±35,000 SF flex property offers terrific access and proximity to the region's best amenities.