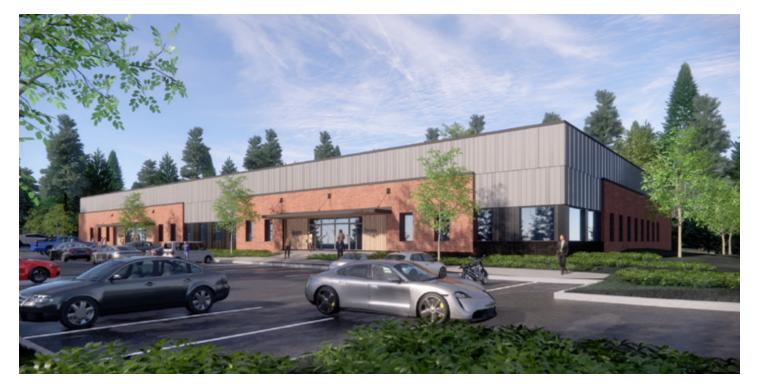

### Haywood Business Park

Building 1 ±35,000 SF - Flex/Industrial

**711 Haywood Drive** Exton, PA

hankingroup.com

## Property Overview

Haywood Business Park is developed by the award winning Hankin Group and is located just north of the intersection of Route 100 and I-76/PA Turnpike. This ±35,000 SF flex property offers terrific access and proximity to the region's best amenities.