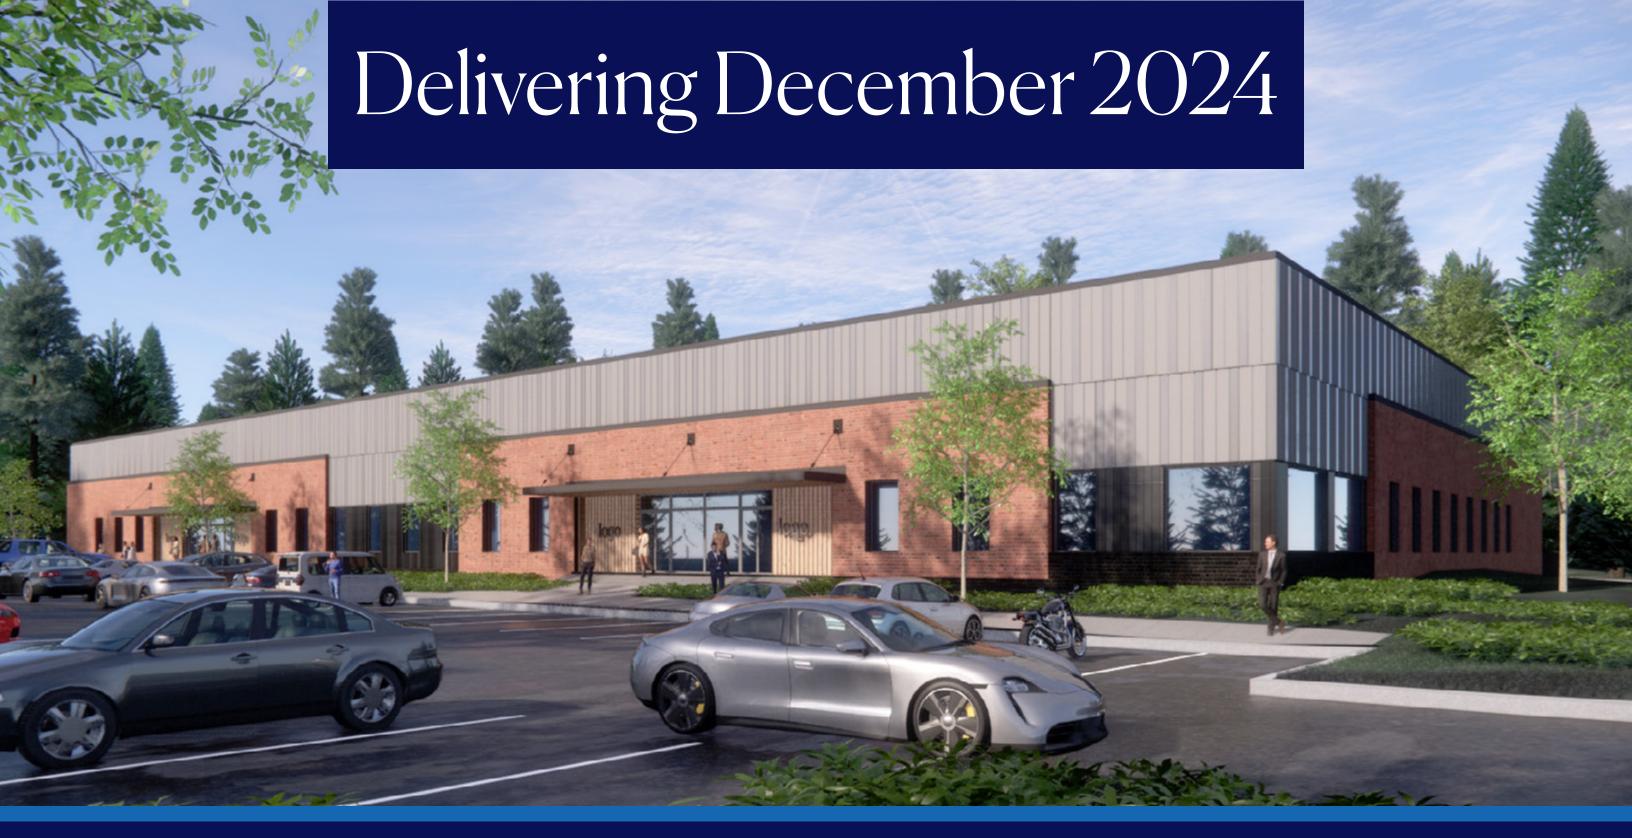

### Haywood Business Park

Building 1 ±35,000 SF - Flex/Industrial

**711 Haywood Drive** Exton, PA

hankingroup.com

# October Construction Update

## Property Overview

Haywood Business Park is developed by the award winning Hankin Group and is located just north of the intersection of Route 100 and I-76/PA Turnpike. This ±35,000 SF flex property offers terrific access and proximity to the region's best amenities.