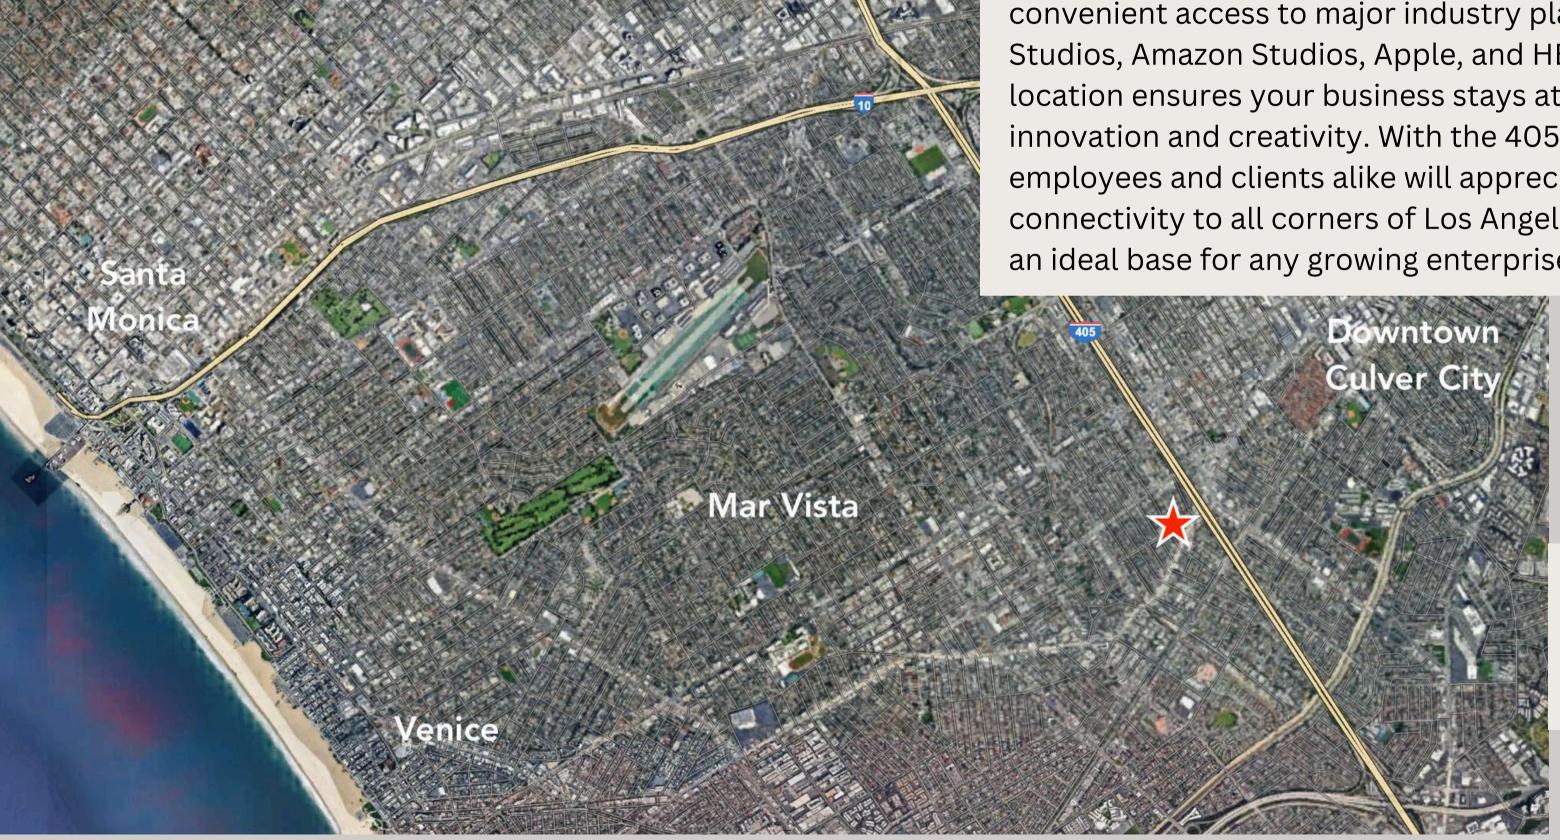

### Location

Located in the heart of Culver City, this office building is perfectly positioned to connect with the vibrant tech and entertainment hubs of Los Angeles. Just minutes from downtown Culver City and Venice, it offers convenient access to major industry players like Sony Studios, Amazon Studios, Apple, and HBO. The central location ensures your business stays at the pulse of innovation and creativity. With the 405 freeway nearby, employees and clients alike will appreciate the seamless connectivity to all corners of Los Angeles, making this an ideal base for any growing enterprise.