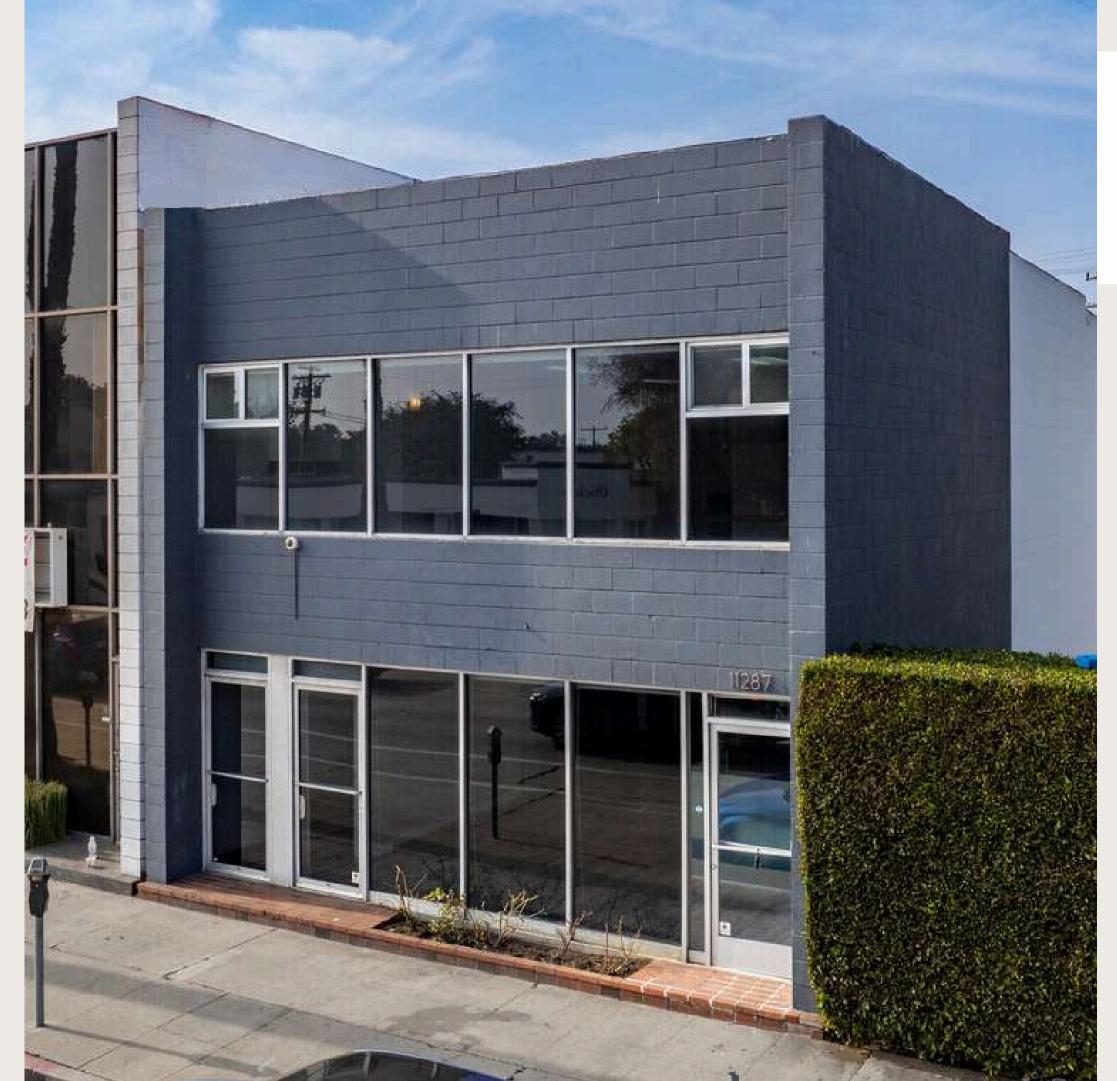

# 11287 Washington Blvd. Culver City, CA

#### For Lease

Zoned for Office and Retail

High End Build Out with Glass Enclosed Meeting Room and Multiple Private Offices

Can Be Leased by Floor

Exclusively Listed by

11287 WASHINGTON BLVD, CULVER CITY, CA 90230

## Offering Summary

Rental Rate: \$2.95 PSF

Lease Type NNN

Building SF: Approx. 2,800

SF Per Floor: Approx. 1,400

Year Built: 1973

Parking Spaces: 6 (3 Tandem)

Zoning: Commercial General