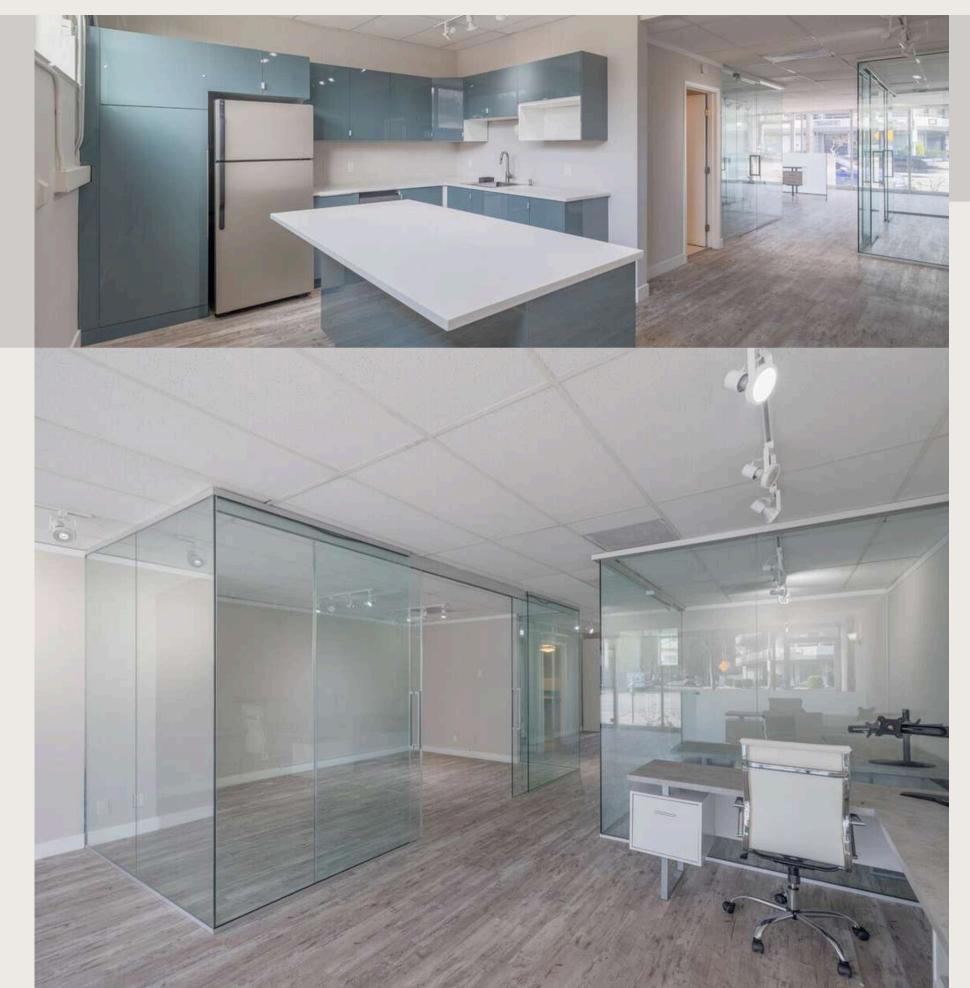

#### First Floor

The first floor boasts floor-to-ceiling windows at the entry, creating a bright and inviting reception area with ample space for comfortable seating. A spacious, glass-enclosed meeting room with double sliding doors provides a modern and professional setting for collaboration. Additionally, there's a private glass-enclosed office for focused work. The space also features an ADA-compliant bathroom and a sleek, high-end kitchen with countertop seating, ideal for use as a breakroom or casual meeting space.