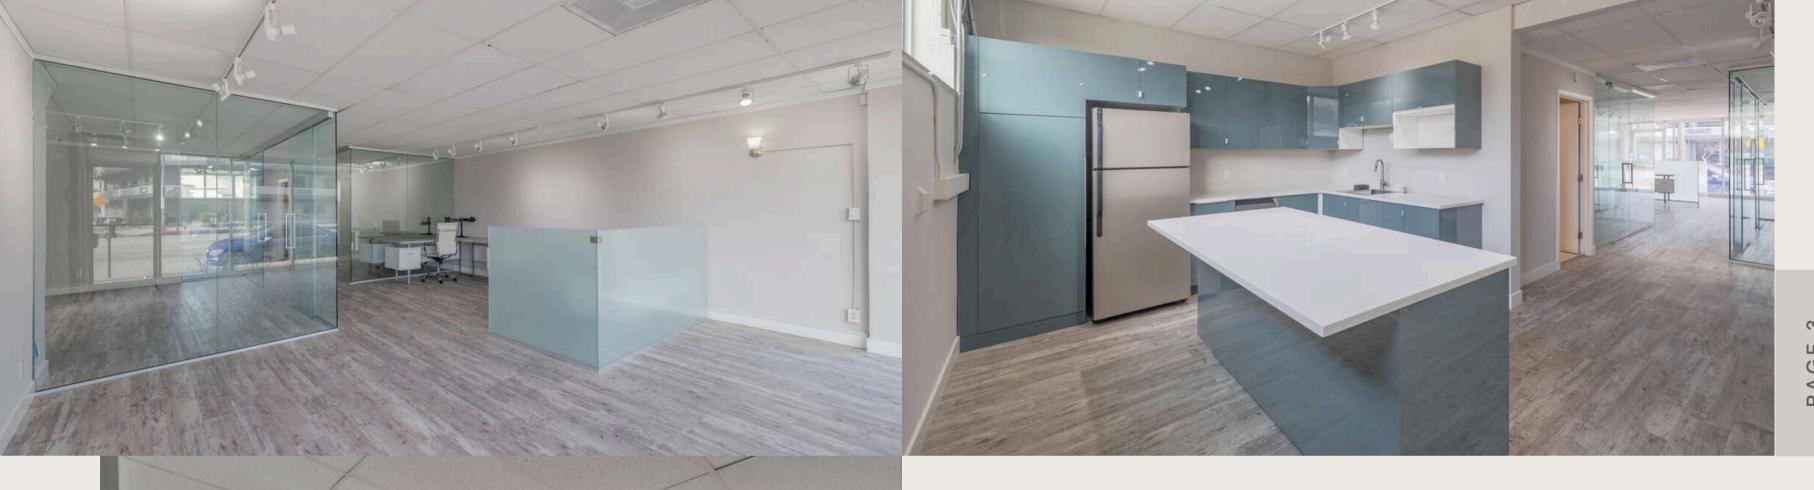

#### First Floor

The first floor boasts floor-to-ceiling windows at the entry, creating a bright and inviting reception area with ample space for comfortable seating. A spacious, glass-enclosed meeting room with double sliding doors provides a modern and professional setting for collaboration. Additionally, there's a private glass-enclosed office for focused work. The space also features an ADA-compliant bathroom and a sleek, high-end kitchen with countertop seating, ideal for use as a breakroom or casual meeting space.