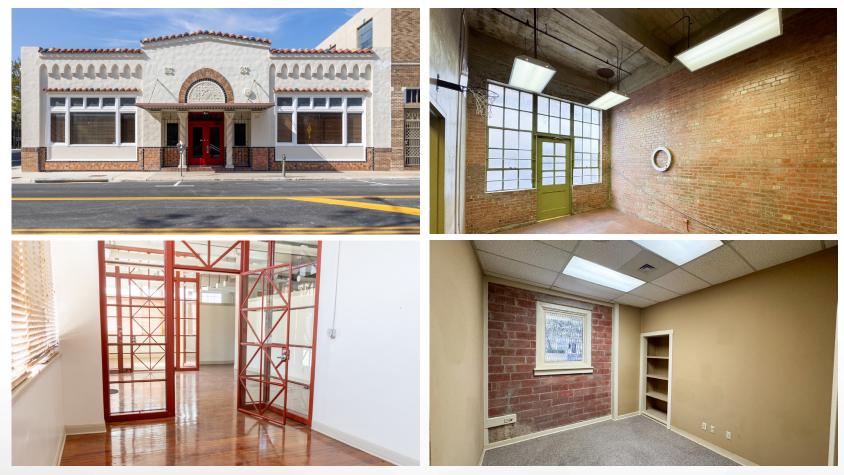

## CREATIVE OFFICE SPACE IN DOWNTOWN SAN ANTONIO

500 - 524 N Main Ave | San Antonio, TX 78205

## **CREATIVE OFFICE SPACE IN DOWNTOWN SAN ANTONIO**

https://kuula.co/post/5KVkc

500 - 524 Main N Ave | San Antonio, TX 78205

### DESCRIPTION

Incredible opportunity for unique office space with a  $\pm 17,166$  SF Historic building located in a prime area of downtown San Antonio & within walking distance to the San Antonio Library. Features include high ceilings, flexible floorplans, parking lot and foot traffic from Main Ave & Soledad.