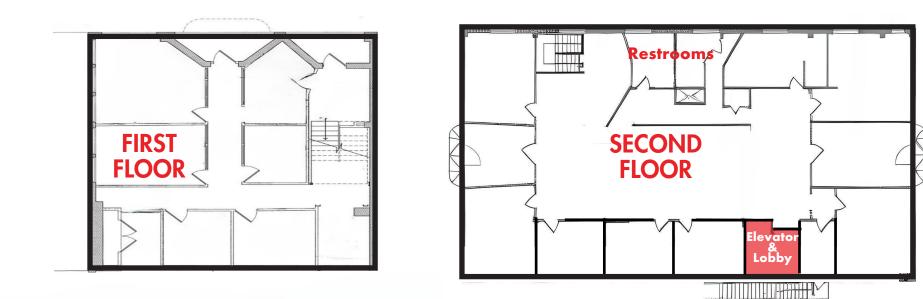

#### LEASE TERMS 5-10 Years

**LEASE RATE** 

| Space Available               | le SF       |  |  |  |  |
|-------------------------------|-------------|--|--|--|--|
| Α                             | ± 4,898 SF  |  |  |  |  |
| В                             | ± 1,658 SF  |  |  |  |  |
| С                             | ± 3,200 SF  |  |  |  |  |
| D                             | ± 7,410 SF  |  |  |  |  |
| *Includes 2nd floor & rooftop |             |  |  |  |  |
| TOTAL:                        | ± 17,166 SF |  |  |  |  |

### FLOOR PLAN: D

The information herein was obtained from sources deemed reliable; however, DH Realty Partners, Inc. makes no guarantees, warranties, or representations as to the completeness of accuracy thereof. The presentation of this property is submitted subject to errors, omissions, changes of price, prior to sale or lease, or withdrawal without notice. All Floor plans, property lines, areas, and dimensions are approximate and for illustration purposes only. DHRP | DH Realty Partners, Inc. ®2024. A Texas Corporation.