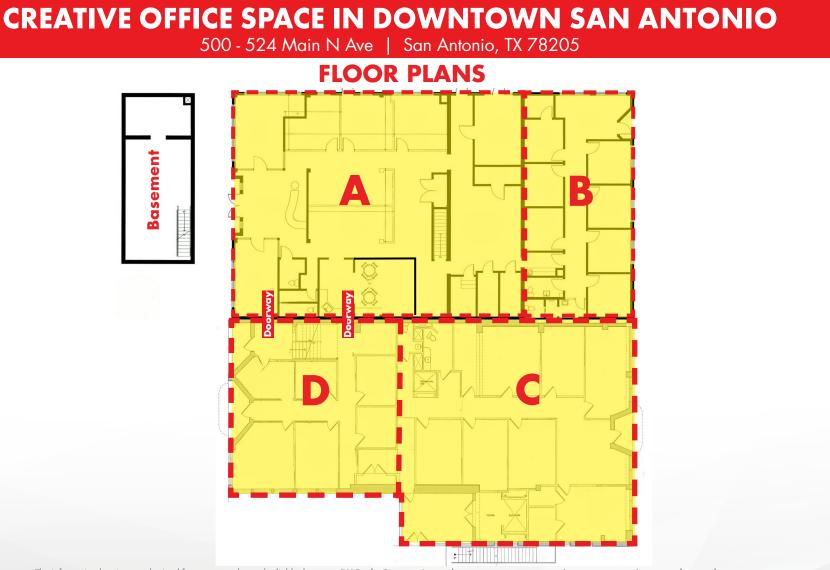

#### LEASE TERMS 5-10 Years

**LEASE RATE** 

| Space Available               | le SF       |  |  |  |  |
|-------------------------------|-------------|--|--|--|--|
| Α                             | ± 4,898 SF  |  |  |  |  |
| В                             | ± 1,658 SF  |  |  |  |  |
| С                             | ± 3,200 SF  |  |  |  |  |
| D                             | ± 7,410 SF  |  |  |  |  |
| *Includes 2nd floor & rooftop |             |  |  |  |  |
| TOTAL:                        | ± 17,166 SF |  |  |  |  |