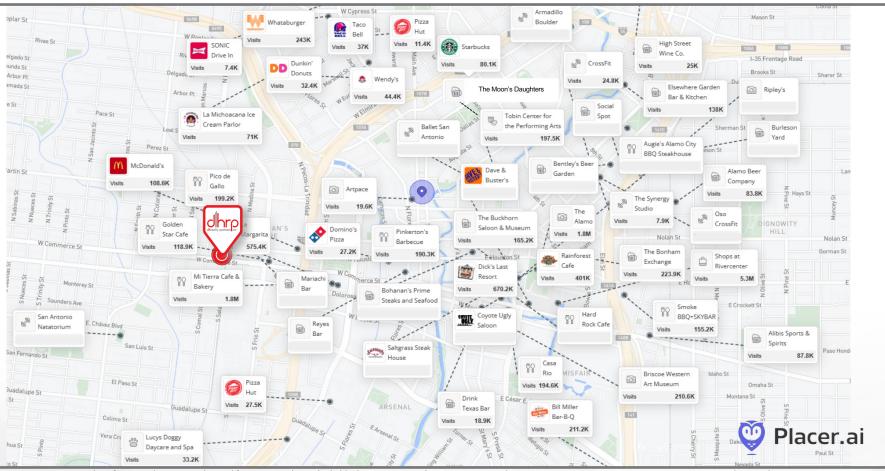

## **DOWNTOWN SAN ANTONIO**

Due to its thriving tourism industry, Downtown San Antonio continues to attract millions of visitors each year. The area's most popular tourist attraction, The Riverwalk, brings in over 14 million people each year alone. Its tree-lined walkways trace the path of the San Antonio River along with numerous restaurants, hotels, and retailers. The iconic river boats float up and down the river, live music plays, and events are held year-round including the annual Ford Holiday River Parade. Other notable Downtown attractions include The Alamo, Hemisfair Park, Historic Market Square, and La Villita Historic Arts Village.