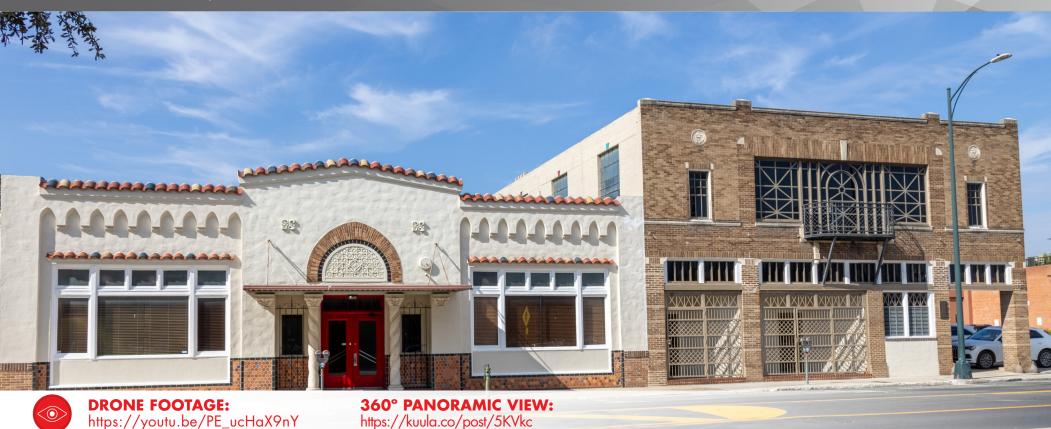

## CREATIVE OFFICE SPACE IN DOWNTOWN SAN ANTONIO

500 - 524 N Main Ave | San Antonio, TX 78205

### DESCRIPTION

Incredible opportunity for unique office space with a  $\pm 17,166$  SF Historic building located in a prime area of downtown San Antonio & within walking distance to the San Antonio Library. Features include high ceilings, flexible floorplans, parking lot and foot traffic from Main Ave & Soledad.

#### **HIGHLIGHTS**

- Prime location in Downtown San Antonio
- Former Paramount Theater
- Easy access to and from: I-37, I-35, I-10 and Hwy 281
- Surrounded by multiple office buildings, hotels, and apartment buildings
- Close proximity to the Tobin Center for Performing Arts, Alamo Plaza, The Riverwalk, Thompson Hotel, and other major Downtown attractions