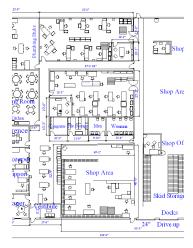

#### **PROPERTY OVERVIEW**

Uncover an exceptional investment opportunity with this impressive property located in Butler, KY. Boasting a spacious 13,873 SF building, this versatile space is perfectly suited for industrial or flex space use. Constructed in 1999, this modern facility offers the ideal combination of functionality and contemporary design. Zoned I-1, the property caters to a wide range of industrial and flex space needs, providing a solid foundation for diverse business ventures. In the bustling Butler area, this property's strategic location ensures convenient access to key transportation routes, making it a compelling prospect for Industrial / Flex Space investors seeking a valuable addition to their portfolio.

#### PROPERTY HIGHLIGHTS

- 13,873 SF modern industrial/flex space building
- - Built in 1999 with contemporary design
- - Zoned I-1 for versatile industrial and flex space use
- - Spacious layout catering to diverse business needs
- · Strategic location in the vibrant Butler area
- - Convenient access to key transportation routes