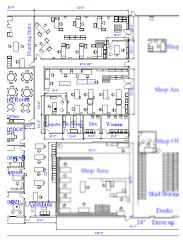

#### **PROPERTY OVERVIEW**

Uncover an exceptional investment opportunity with this impressive property located in Butler, KY. Boasting a spacious 13,873 SF building, this versatile space is perfectly suited for industrial or flex space use. Constructed in 1999, this modern facility offers the ideal combination of functionality and contemporary design. Zoned I-1, the property caters to a wide range of industrial and flex space needs, providing a solid foundation for diverse business ventures. In the bustling Butler area, this property's strategic location ensures convenient access to key transportation routes, making it a compelling prospect for Industrial / Flex Space investors seeking a valuable addition to their portfolio.

#### PROPERTY HIGHLIGHTS

- 13,873 SF modern industrial/flex space building
- - Built in 1999 with contemporary design
- - Zoned I-1 for versatile industrial and flex space use
- - Spacious layout catering to diverse business needs
- · Strategic location in the vibrant Butler area
- - Convenient access to key transportation routes