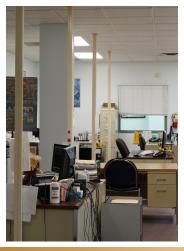

#### **PROPERTY OVERVIEW**

Uncover an exceptional investment opportunity with this impressive property located in Butler, KY. Boasting a spacious 13,873 SF building, this versatile space is perfectly suited for industrial or flex space use. Constructed in 1999, this modern facility offers the ideal combination of functionality and contemporary design. Zoned I-1, the property caters to a wide range of industrial and flex space needs, providing a solid foundation for diverse business ventures. In the bustling Butler area, this property's strategic location ensures convenient access to key transportation routes, making it a compelling prospect for Industrial / Flex Space investors seeking a valuable addition to their portfolio.