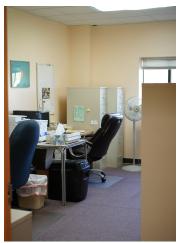

#### **PROPERTY OVERVIEW**

Uncover an exceptional investment opportunity with this impressive property located in Butler, KY. Boasting a spacious 13,873 SF building, this versatile space is perfectly suited for industrial or flex space use. Constructed in 1999, this modern facility offers the ideal combination of functionality and contemporary design. Zoned I-1, the property caters to a wide range of industrial and flex space needs, providing a solid foundation for diverse business ventures. In the bustling Butler area, this property's strategic location ensures convenient access to key transportation routes, making it a compelling prospect for Industrial / Flex Space investors seeking a valuable addition to their portfolio.

#### PROPERTY HIGHLIGHTS

- 13,873 SF modern industrial/flex space building
- - Built in 1999 with contemporary design
- - Zoned I-1 for versatile industrial and flex space use
- - Spacious layout catering to diverse business needs
- · Strategic location in the vibrant Butler area
- - Convenient access to key transportation routes