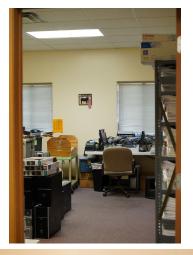

#### **PROPERTY OVERVIEW**

Uncover an exceptional investment opportunity with this impressive property located in Butler, KY. Boasting a spacious 13,873 SF building, this versatile space is perfectly suited for industrial or flex space use. Constructed in 1999, this modern facility offers the ideal combination of functionality and contemporary design. Zoned I-1, the property caters to a wide range of industrial and flex space needs, providing a solid foundation for diverse business ventures. In the bustling Butler area, this property's strategic location ensures convenient access to key transportation routes, making it a compelling prospect for Industrial / Flex Space investors seeking a valuable addition to their portfolio.

#### PROPERTY HIGHLIGHTS

- 13,873 SF modern industrial/flex space building
- - Built in 1999 with contemporary design
- - Zoned I-1 for versatile industrial and flex space use
- - Spacious layout catering to diverse business needs
- · Strategic location in the vibrant Butler area
- - Convenient access to key transportation routes