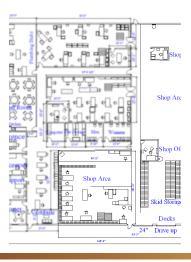

#### **PROPERTY OVERVIEW**

Uncover an exceptional investment opportunity with this impressive property located in Butler, KY. Boasting a spacious 13,873 SF building, this versatile space is perfectly suited for industrial or flex space use. Constructed in 1999, this modern facility offers the ideal combination of functionality and contemporary design. Zoned I-1, the property caters to a wide range of industrial and flex space needs, providing a solid foundation for diverse business ventures. In the bustling Butler area, this property's strategic location ensures convenient access to key transportation routes, making it a compelling prospect for Industrial / Flex Space investors seeking a valuable addition to their portfolio.

#### PROPERTY HIGHLIGHTS

- 13,873 SF modern industrial/flex space building
- - Built in 1999 with contemporary design
- - Zoned I-1 for versatile industrial and flex space use
- - Spacious layout catering to diverse business needs
- · Strategic location in the vibrant Butler area
- - Convenient access to key transportation routes