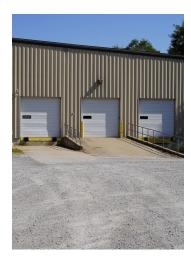

#### **PROPERTY OVERVIEW**

Uncover an exceptional investment opportunity with this impressive property located in Butler, KY. Boasting a spacious 13,873 SF building, this versatile space is perfectly suited for industrial or flex space use. Constructed in 1999, this modern facility offers the ideal combination of functionality and contemporary design. Zoned I-1, the property caters to a wide range of industrial and flex space needs, providing a solid foundation for diverse business ventures. In the bustling Butler area, this property's strategic location ensures convenient access to key transportation routes, making it a compelling prospect for Industrial / Flex Space investors seeking a valuable addition to their portfolio.

#### PROPERTY HIGHLIGHTS

- 13,873 SF modern industrial/flex space building
- - Built in 1999 with contemporary design
- - Zoned I-1 for versatile industrial and flex space use
- - Spacious layout catering to diverse business needs
- · Strategic location in the vibrant Butler area
- - Convenient access to key transportation routes