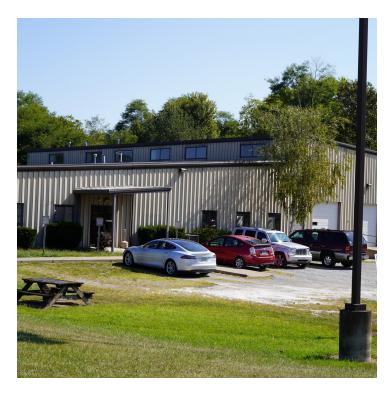

#### **PROPERTY OVERVIEW**

Uncover an exceptional investment opportunity with this impressive property located in Butler, KY. Boasting a spacious 13,873 SF building, this versatile space is perfectly suited for industrial or flex space use. Constructed in 1999, this modern facility offers the ideal combination of functionality and contemporary design. Zoned I-1, the property caters to a wide range of industrial and flex space needs, providing a solid foundation for diverse business ventures. In the bustling Butler area, this property's strategic location ensures convenient access to key transportation routes, making it a compelling prospect for Industrial / Flex Space investors seeking a valuable addition to their portfolio.

#### PROPERTY HIGHLIGHTS

- 13,873 SF modern industrial/flex space building
- - Built in 1999 with contemporary design
- - Zoned I-1 for versatile industrial and flex space use
- - Spacious layout catering to diverse business needs
- · Strategic location in the vibrant Butler area
- - Convenient access to key transportation routes