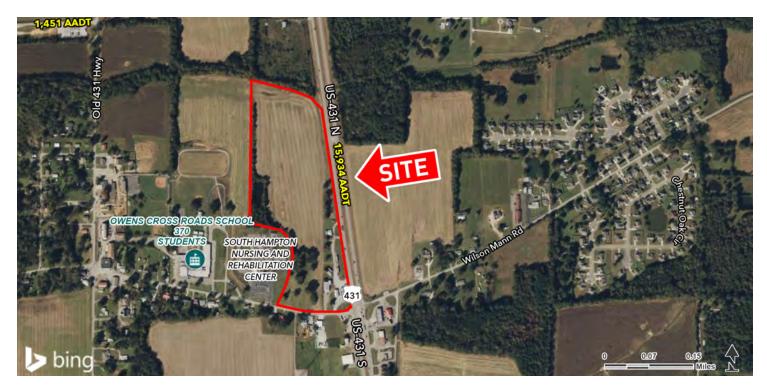

#### **LOCATION OVERVIEW**

Located at the intersection of Highway 431 N & Wilson Mann Road

### PROPERTY HIGHLIGHTS

- Ideal development property in Owens Crossroads, AL
- Signalized access
- Schools, Healthcare & Residential all surround the property
- First municipality south of the Hampton Cove area in Huntsville
- Brisk traffic and residential growth in the trade area