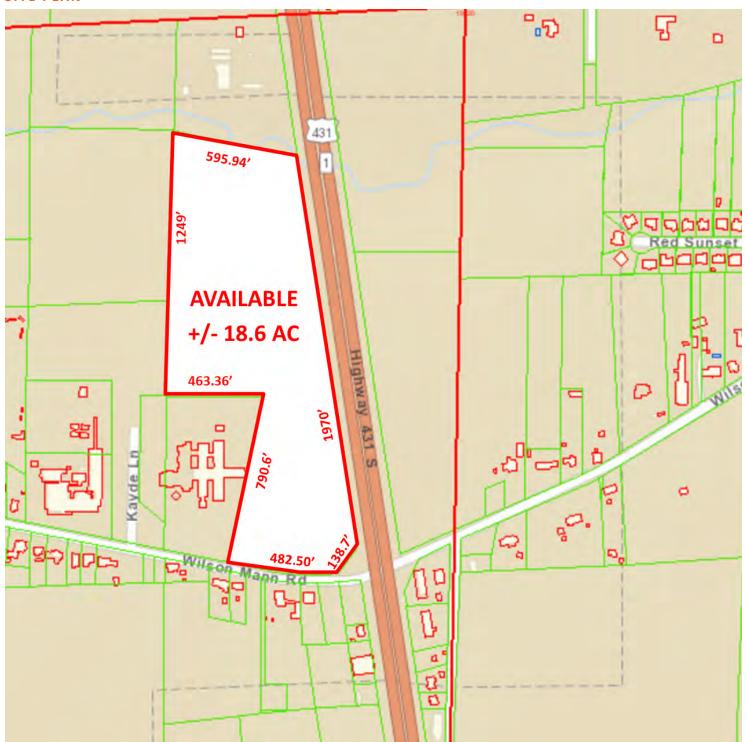

ction of Highway 431 N & Wilson Mann Road



### PROPERTY HIGHLIGHTS

- Ideal development property in Owens Crossroads, AL
- Signalized access
- Schools, Healthcare & Residential all surround the property
- First municipality south of the Hampton Cove area in Huntsville
- Brisk traffic and residential growth in the trade area

#### **DEMOGRAPHICS**

|                   | 3 MILE    | 5 MILES   | 7 MILES   |
|-------------------|-----------|-----------|-----------|
| POPULATION        | 13,754    | 34,155    | 69,401    |
| HOUSEHOLDS        | 4,866     | 12,664    | 27,763    |
| AVERAGE HH INCOME | \$133,210 | \$143,015 | \$127,866 |

#### **EXCLUSIVE AGENT(S)**

DON BECK • don.beck@tscg.com • 256.534.7555



# **HIGHWAY 431 - 18.6 ACRES**

Highway 431, Huntsville, AL 35763

## SITE PLAN



#### **EXCLUSIVE AGENT(S)**

DON BECK • don.beck@tscg.com • 256.534.7555