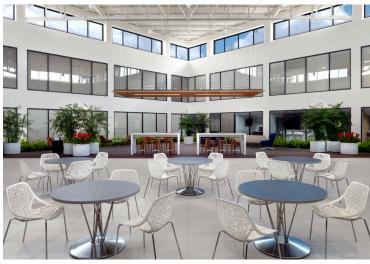

- Newly renovated atrium
- Relay service with two feeds serving the property
- Business campus environment with extensive greenscape and 26 acres of lakes
- On-campus amenities include a waterfront deck, ATM, eletric vehicle charging stations and Take 5 Café by Highwoods Properties,
- On-site maintenance, management
- Close to banks, hotels, restaurants, shopping and residential communities
- Five minutes to Tampa International Airport, 15 minutes to downtown Tampa
- Easy access to I-275, I-4, I-75 and the Veterans Expressway