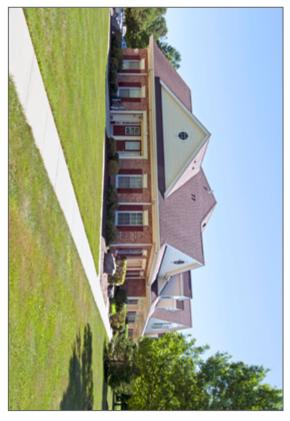

Route 518 and Vreeland Drive | Skillman | Somerset County | New Jersey

Montgomery Professional Center is ideally suited for medical and professional office tenants. Located on Route 518 and Vreeland Drive in Skillman Township, just a half mile west of Route 206 and the local Princeton Airport, this prime location offers easy access to the Princeton business corridor with affordable rental rates.

Built on 20 acres of professionally landscaped and managed grounds, this six building complex offers 47,919 sf (+/-) of space.

| DEMOGRAPHICS             |           |           |           |
|--------------------------|-----------|-----------|-----------|
| Radius                   | 3 Miles   | 5 Miles   | 7 Miles   |
| Population               | 27,888    | 80,094    | 165,592   |
| Households               | 10,678    | 27,264    | 59,438    |
| Average Household Income | \$144,979 | \$146,828 | \$143,592 |