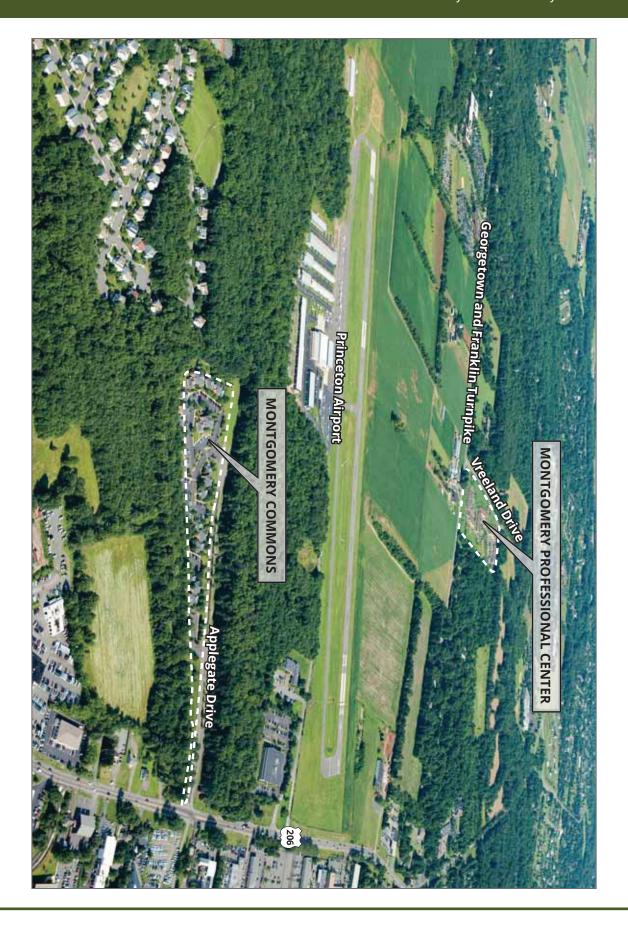

Route 518 and Vreeland Drive | Skillman | Somerset County | New Jersey

Montgomery Professional Center is ideally suited for medical and professional office tenants. Located on Route 518 and Vreeland Drive in Skillman Township, just a half mile west of Route 206 and the local Princeton Airport, this prime location offers easy access to the Princeton business corridor with affordable rental rates.

Built on 20 acres of professionally landscaped and managed grounds, this six building complex offers 47,919 sf (+/-) of space.

| DEMOGRAPHICS             |           |           |           |
|--------------------------|-----------|-----------|-----------|
| Radius                   | 3 Miles   | 5 Miles   | 7 Miles   |
| Population               | 27,888    | 80,094    | 165,592   |
| Households               | 10,678    | 27,264    | 59,438    |
| Average Household Income | \$144,979 | \$146,828 | \$143,592 |