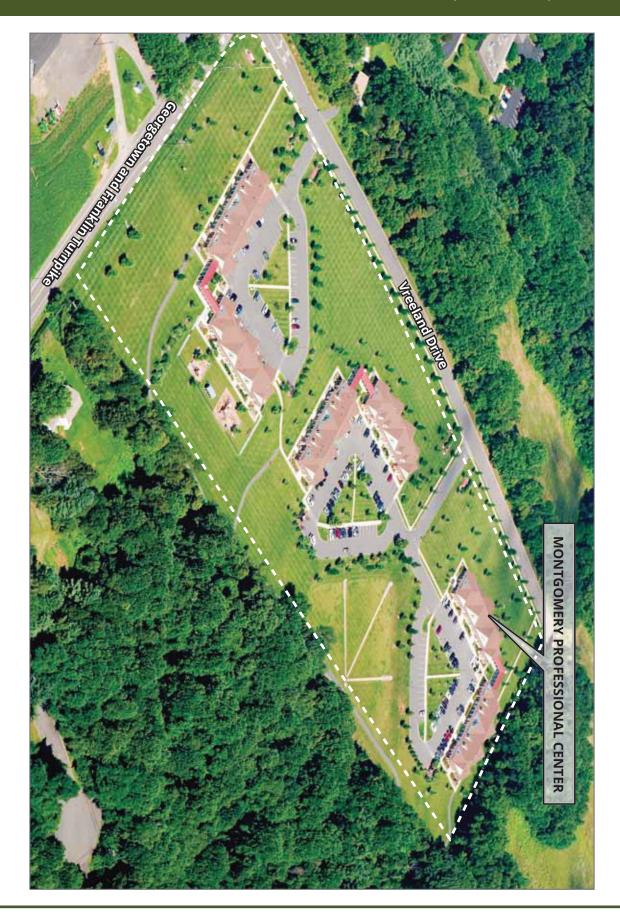

Route 518 and Vreeland Drive | Skillman | Somerset County | New Jersey

Montgomery Professional Center is ideally suited for medical and professional office tenants. Located on Route 518 and Vreeland Drive in Skillman Township, just a half mile west of Route 206 and the local Princeton Airport, this prime location offers easy access to the Princeton business corridor with affordable rental rates.

Built on 20 acres of professionally landscaped and managed grounds, this six building complex offers 47,919 sf (+/-) of space.

| DEMOGRAPHICS             |           |           |           |
|--------------------------|-----------|-----------|-----------|
| Radius                   | 3 Miles   | 5 Miles   | 7 Miles   |
| Population               | 27,888    | 80,094    | 165,592   |
| Households               | 10,678    | 27,264    | 59,438    |
| Average Household Income | \$144,979 | \$146,828 | \$143,592 |