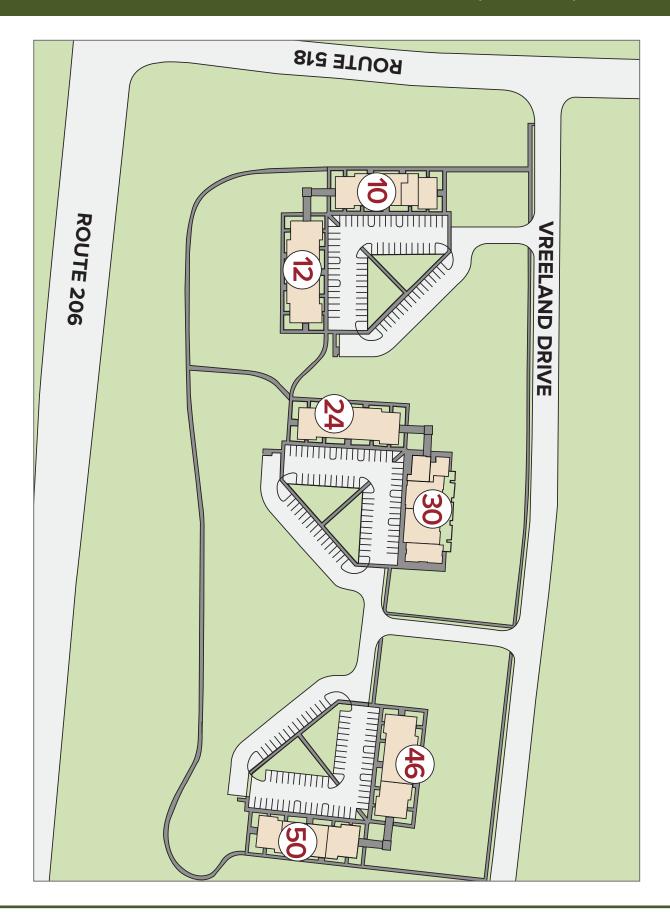

Route 518 and Vreeland Drive | Skillman | Somerset County | New Jersey

Montgomery Professional Center is ideally suited for medical and professional office tenants. Located on Route 518 and Vreeland Drive in Skillman Township, just a half mile west of Route 206 and the local Princeton Airport, this prime location offers easy access to the Princeton business corridor with affordable rental rates.

Built on 20 acres of professionally landscaped and managed grounds, this six building complex offers 47,919 sf (+/-) of space.

| DEMOGRAPHICS             |           |           |           |
|--------------------------|-----------|-----------|-----------|
| Radius                   | 3 Miles   | 5 Miles   | 7 Miles   |
| Population               | 27,888    | 80,094    | 165,592   |
| Households               | 10,678    | 27,264    | 59,438    |
| Average Household Income | \$144,979 | \$146,828 | \$143,592 |

# SUITE SIZES AVAILABLE FOR LEASE: 1469 and 2531 up to 4000 sf (+/-)