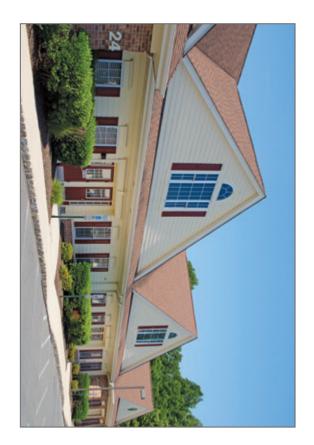

Route 518 and Vreeland Drive | Skillman | Somerset County | New Jersey

Montgomery Professional Center is ideally suited for medical and professional office tenants. Located on Route 518 and Vreeland Drive in Skillman Township, just a half mile west of Route 206 and the local Princeton Airport, this prime location offers easy access to the Princeton business corridor with affordable rental rates.

Built on 20 acres of professionally landscaped and managed grounds, this six building complex offers 47,919 sf (+/-) of space.

| DEMOGRAPHICS             |           |           |           |
|--------------------------|-----------|-----------|-----------|
| Radius                   | 3 Miles   | 5 Miles   | 7 Miles   |
| Population               | 27,888    | 80,094    | 165,592   |
| Households               | 10,678    | 27,264    | 59,438    |
| Average Household Income | \$144,979 | \$146,828 | \$143,592 |