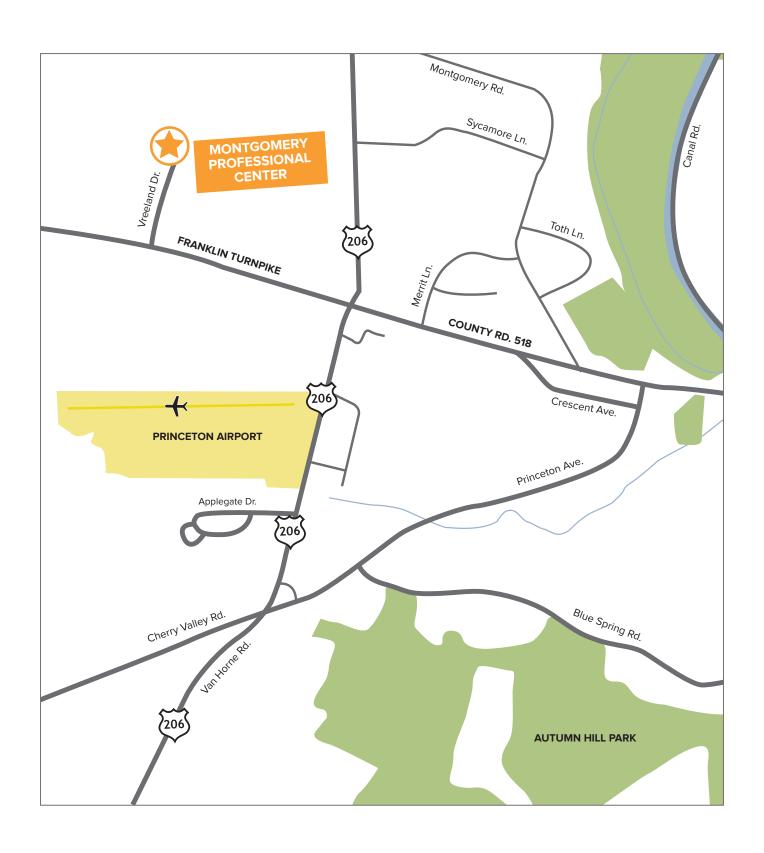

Route 518 and Vreeland Drive | Skillman | Somerset County | New Jersey

Montgomery Professional Center is ideally suited for medical and professional office tenants. Located on Route 518 and Vreeland Drive in Skillman Township, just a half mile west of Route 206 and the local Princeton Airport, this prime location offers easy access to the Princeton business corridor with affordable rental rates.