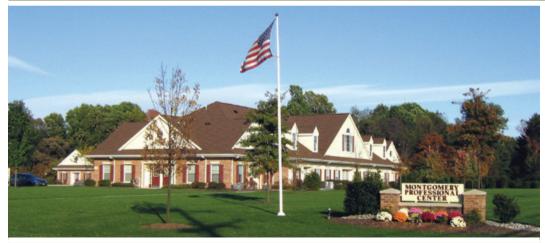

Route 518 and Vreeland Drive | Skillman | Somerset County | New Jersey

Montgomery Professional Center is ideally suited for medical and professional office tenants. Located on Route 518 and Vreeland Drive in Skillman Township, just a half mile west of Route 206 and the local Princeton Airport, this prime location offers easy access to the Princeton business corridor with affordable rental rates.

Built on 20 acres of professionally landscaped and managed grounds, this six building complex offers 47,919 sf (+/-) of space.

| DEMOGRAPHICS             |           |           |           |
|--------------------------|-----------|-----------|-----------|
| Radius                   | 3 Miles   | 5 Miles   | 7 Miles   |
| Population               | 27,888    | 80,094    | 165,592   |
| Households               | 10,678    | 27,264    | 59,438    |
| Average Household Income | \$144,979 | \$146,828 | \$143,592 |