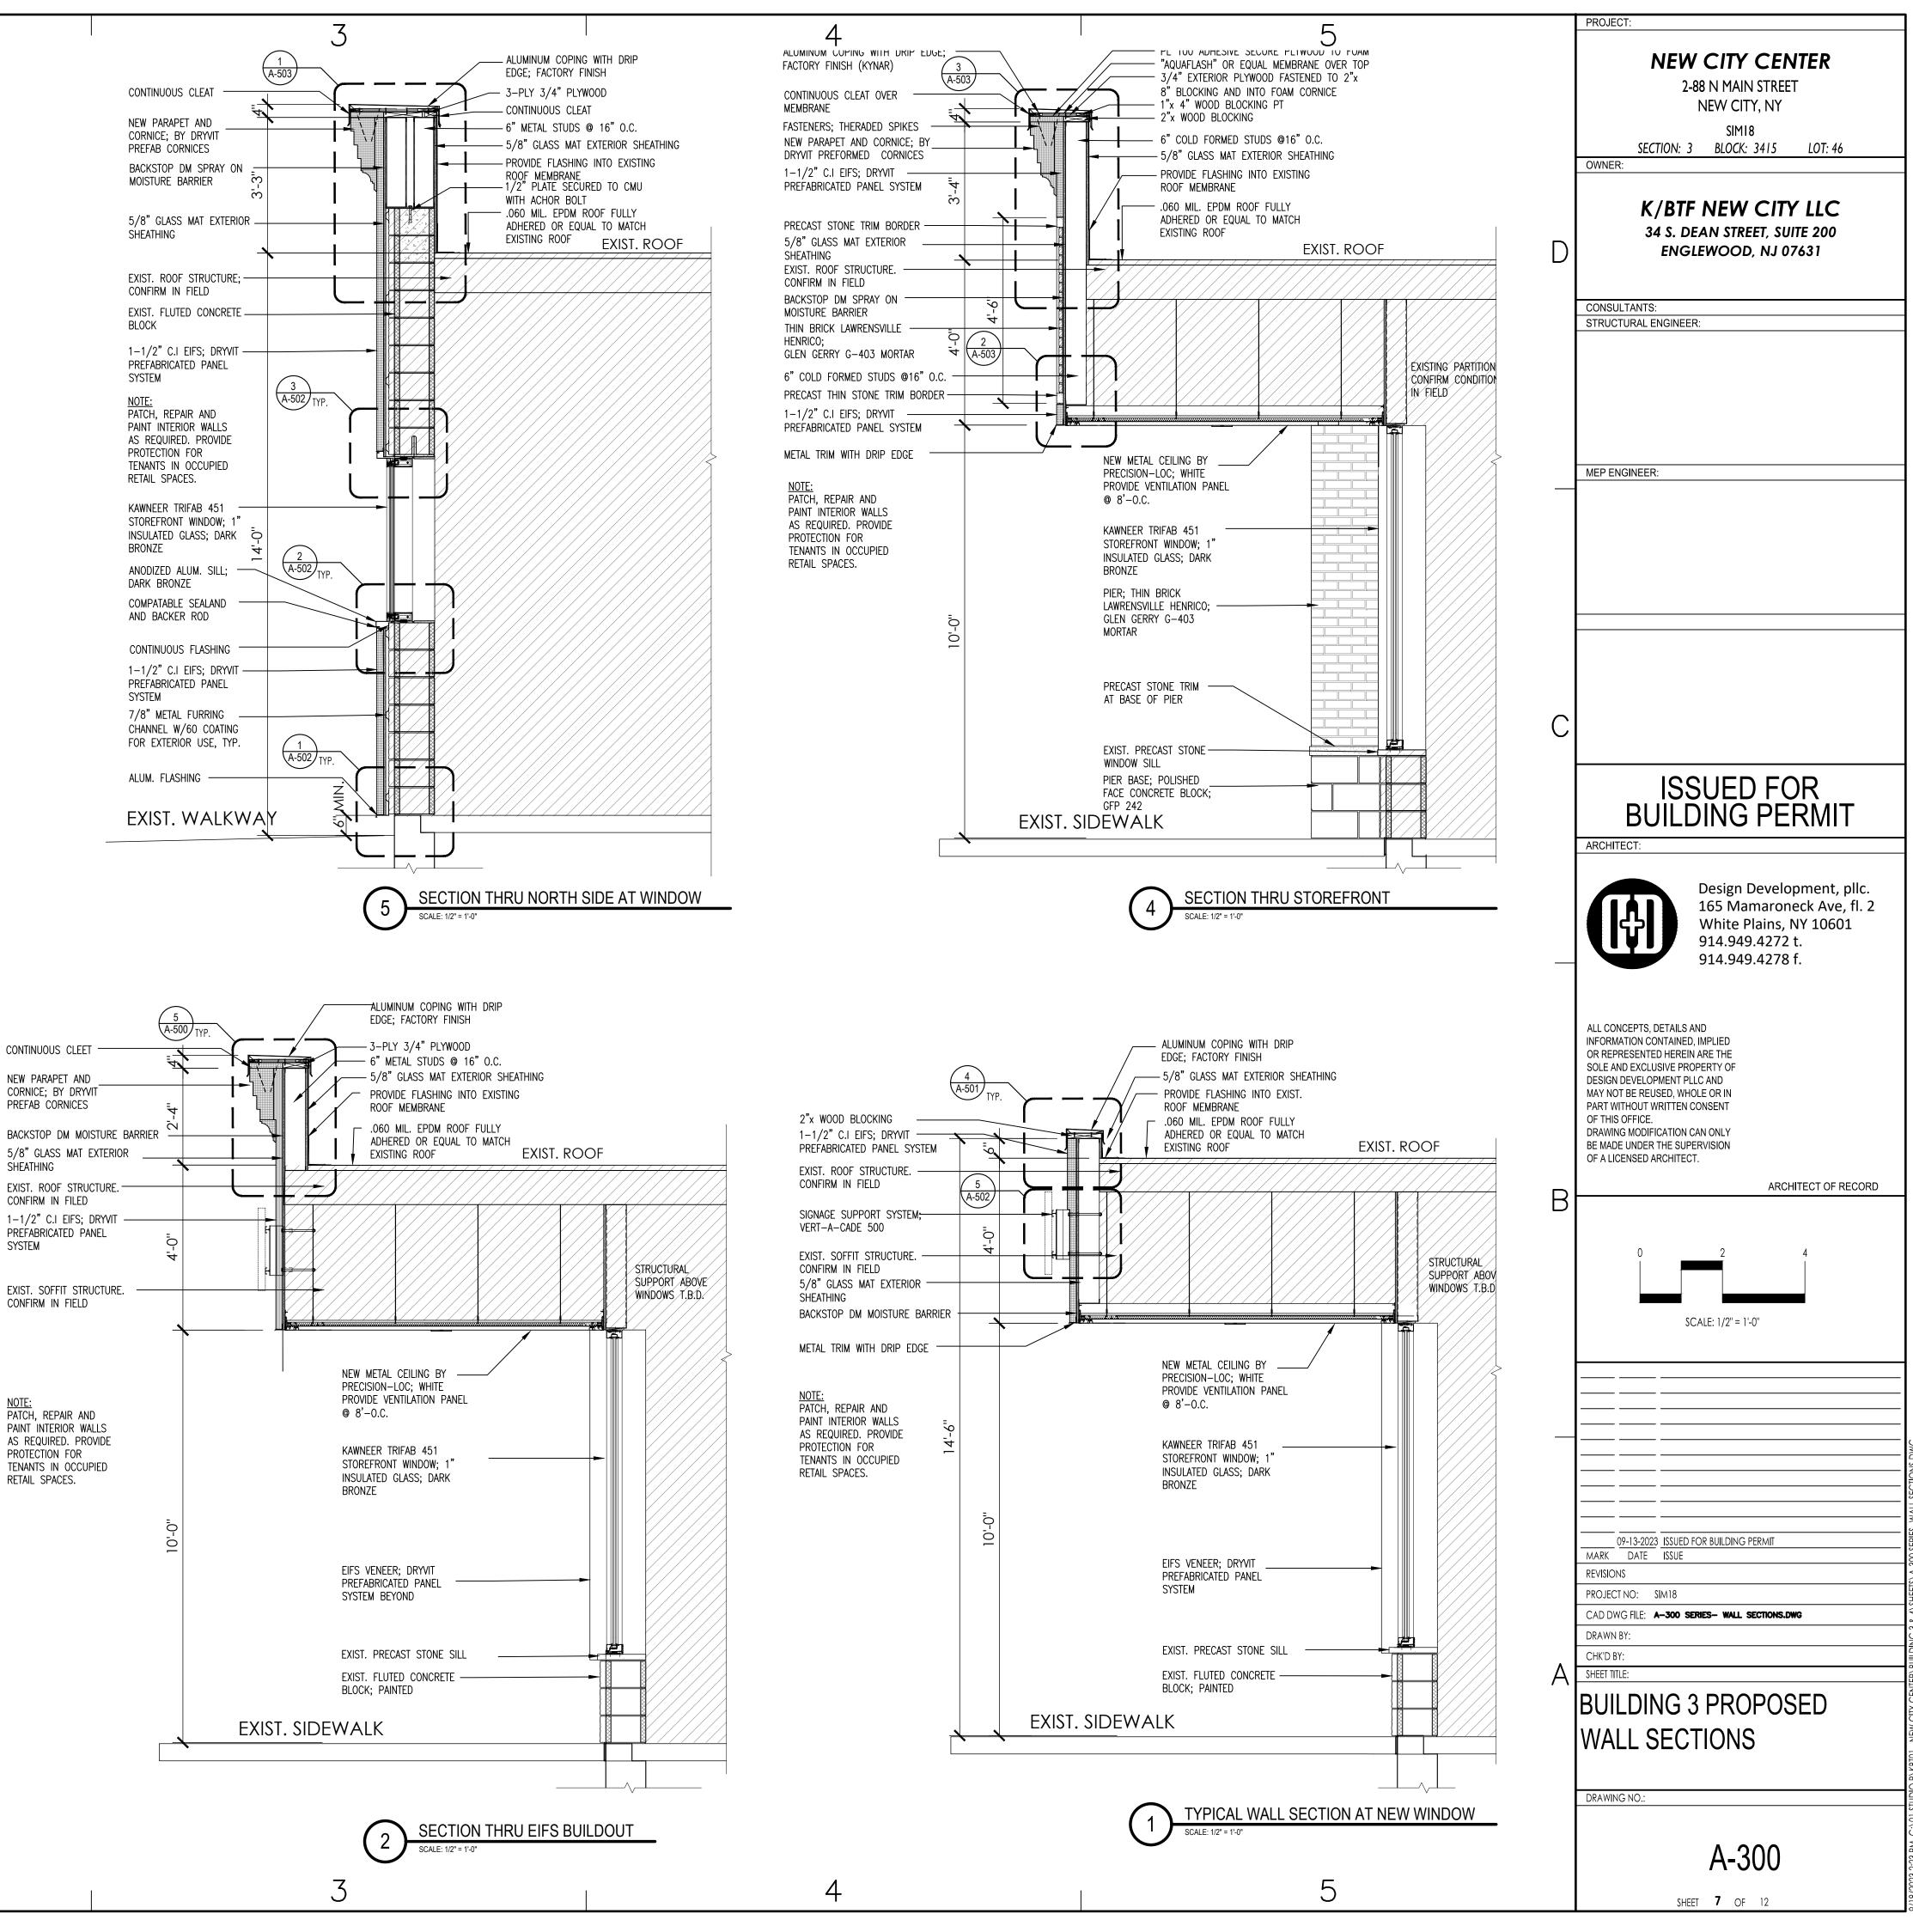

|                                                                             | PROJECT:                                                                                                                                                                                                                                                                                                                                                                |
|-----------------------------------------------------------------------------|-------------------------------------------------------------------------------------------------------------------------------------------------------------------------------------------------------------------------------------------------------------------------------------------------------------------------------------------------------------------------|
| 1 5                                                                         | NEW CITY CENTER         2-88 N MAIN STREET         NEW CITY, NY         SIMI8         SECTION: 3       BLOCK: 3415         LOT: 46         OWNER:         K/BTF NEW CITY LLC         34 S. DEAN STREET, SUITE 200         ENGLEWOOD, NJ 07631         CONSULTANTS:         STRUCTURAL ENGINEER:                                                                         |
|                                                                             | MEP ENGINEER:                                                                                                                                                                                                                                                                                                                                                           |
| <u>T</u>                                                                    |                                                                                                                                                                                                                                                                                                                                                                         |
| AL                                                                          |                                                                                                                                                                                                                                                                                                                                                                         |
| EET<br>TURAL - WORK AREA LOCATION PLAN                                      |                                                                                                                                                                                                                                                                                                                                                                         |
| 3 DEMOLITION PLAN AND ELEVATION<br>4 DEMOLITION PLAN AND ELEVATION          |                                                                                                                                                                                                                                                                                                                                                                         |
| 3 PROPOSED ELEVATIONS AND PLANS<br>4 PROPOSED ELEVATIONS AND SIDEWALK PLANS |                                                                                                                                                                                                                                                                                                                                                                         |
| 3 PROPOSED WALL SECTIONS                                                    | С                                                                                                                                                                                                                                                                                                                                                                       |
| 4 PROPOSED WALL SECTIONS<br>DETAILS AND NOTES                               |                                                                                                                                                                                                                                                                                                                                                                         |
| DETAILS AND NOTES<br>DETAILS AND NOTES                                      | ISSUED FOR<br>BUILDING PERMIT                                                                                                                                                                                                                                                                                                                                           |
| DETAILS AND NOTES                                                           |                                                                                                                                                                                                                                                                                                                                                                         |
|                                                                             | Design Development, pllc.<br>165 Mamaroneck Ave, fl. 2<br>White Plains, NY 10601<br>914.949.4272 t.<br>914.949.4278 f.                                                                                                                                                                                                                                                  |
|                                                                             | ALL CONCEPTS, DETAILS AND<br>INFORMATION CONTAINED, IMPLIED<br>OR REPRESENTED HEREIN ARE THE<br>SOLE AND EXCLUSIVE PROPERTY OF<br>DESIGN DEVELOPMENT PLLC AND<br>MAY NOT BE REUSED, WHOLE OR IN<br>PART WITHOUT WRITTEN CONSENT<br>OF THIS OFFICE.<br>DRAWING MODIFICATION CAN ONLY<br>BE MADE UNDER THE SUPERVISION<br>OF A LICENSED ARCHITECT.<br>ARCHITECT OF RECORD |
|                                                                             |                                                                                                                                                                                                                                                                                                                                                                         |
|                                                                             |                                                                                                                                                                                                                                                                                                                                                                         |
|                                                                             | 09-13-2023     ISSUED FOR BUILDING PERMIT       MARK     DATE       REVISIONS                                                                                                                                                                                                                                                                                           |
|                                                                             | PROJECT NO: SIM18<br>CAD DWG FILE: <b>G-000 SERIES - COVER.DWG</b>                                                                                                                                                                                                                                                                                                      |
|                                                                             | DRAWN BY:<br>CHK'D BY:                                                                                                                                                                                                                                                                                                                                                  |
|                                                                             | A SHEET TITLE:<br>COVER SHEET                                                                                                                                                                                                                                                                                                                                           |
|                                                                             |                                                                                                                                                                                                                                                                                                                                                                         |
|                                                                             |                                                                                                                                                                                                                                                                                                                                                                         |
|                                                                             | DRAWING NO.:                                                                                                                                                                                                                                                                                                                                                            |
| _                                                                           | G-000                                                                                                                                                                                                                                                                                                                                                                   |
| 5                                                                           | Sheet <sup>1</sup> Of 12                                                                                                                                                                                                                                                                                                                                                |