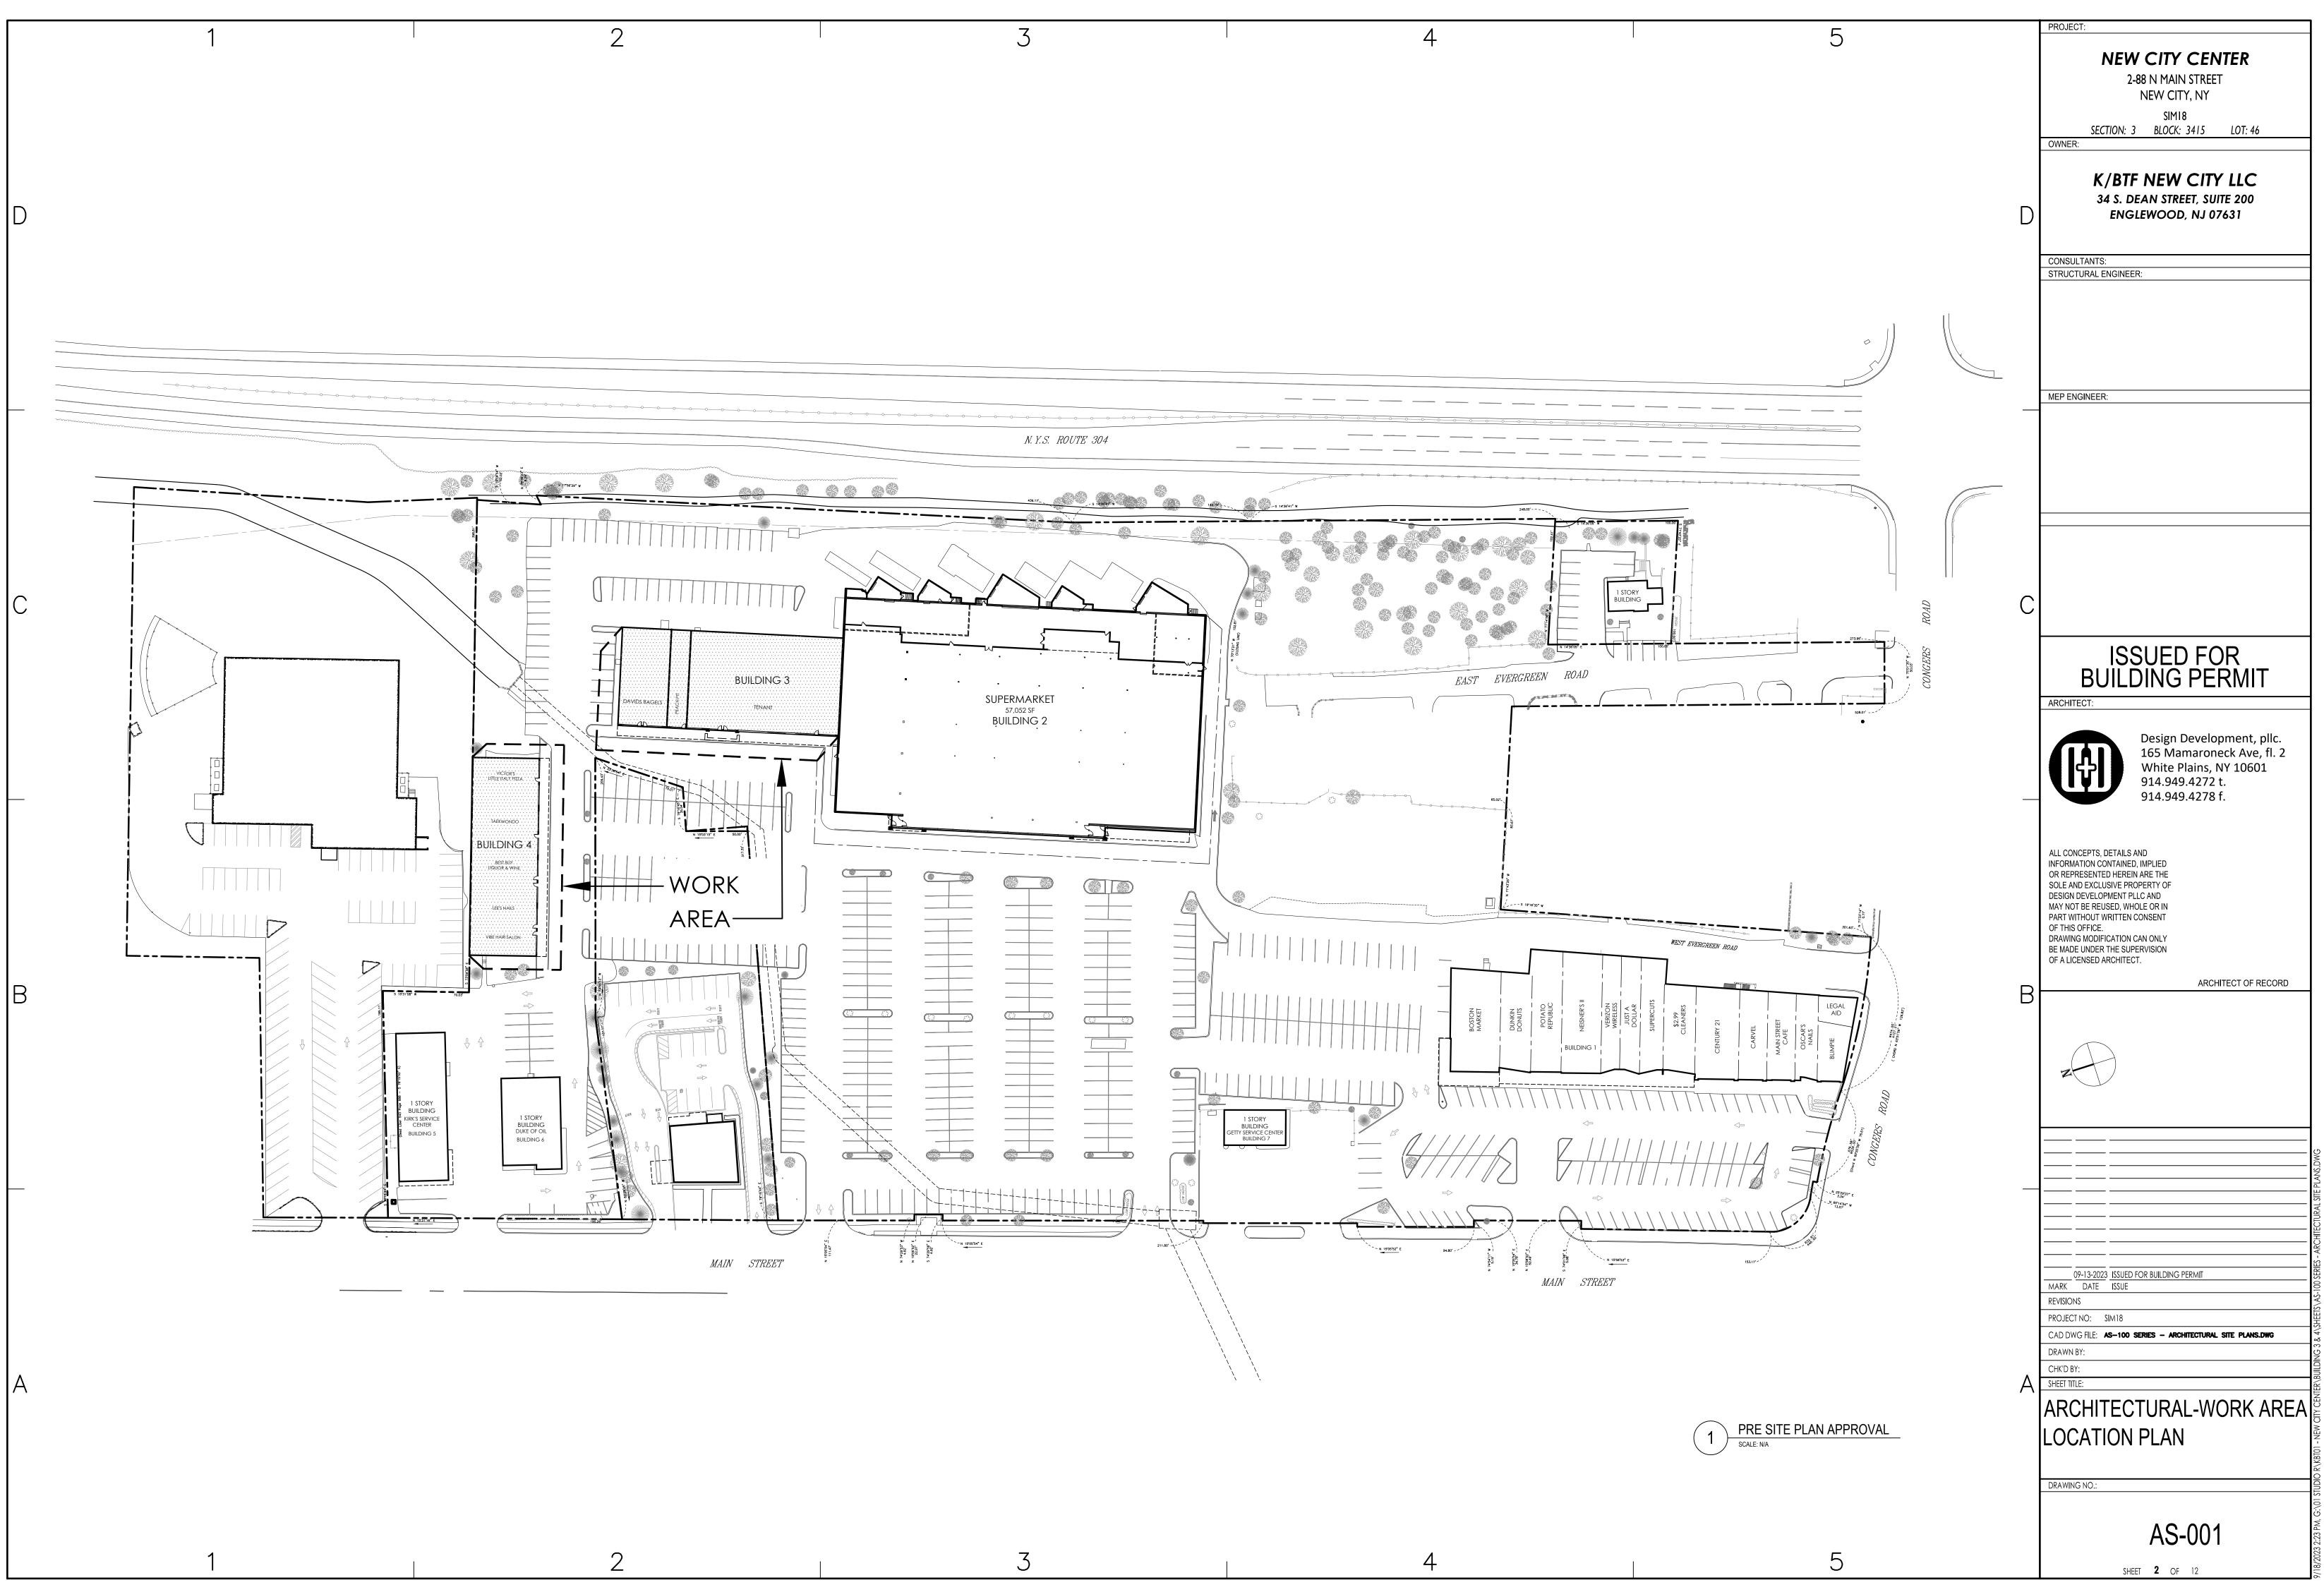

|                                                                             | PROJECT:                                                                                                                                                                                                                                                                                                                                                                |
|-----------------------------------------------------------------------------|-------------------------------------------------------------------------------------------------------------------------------------------------------------------------------------------------------------------------------------------------------------------------------------------------------------------------------------------------------------------------|
| 1 5                                                                         | NEW CITY CENTER         2-88 N MAIN STREET         NEW CITY, NY         SIMI8         SECTION: 3       BLOCK: 3415         LOT: 46         OWNER:         K/BTF NEW CITY LLC         34 S. DEAN STREET, SUITE 200         ENGLEWOOD, NJ 07631         CONSULTANTS:         STRUCTURAL ENGINEER:                                                                         |
|                                                                             | MEP ENGINEER:                                                                                                                                                                                                                                                                                                                                                           |
| <u>T</u>                                                                    |                                                                                                                                                                                                                                                                                                                                                                         |
| AL                                                                          |                                                                                                                                                                                                                                                                                                                                                                         |
| EET<br>TURAL - WORK AREA LOCATION PLAN                                      |                                                                                                                                                                                                                                                                                                                                                                         |
| 3 DEMOLITION PLAN AND ELEVATION<br>4 DEMOLITION PLAN AND ELEVATION          |                                                                                                                                                                                                                                                                                                                                                                         |
| 3 PROPOSED ELEVATIONS AND PLANS<br>4 PROPOSED ELEVATIONS AND SIDEWALK PLANS |                                                                                                                                                                                                                                                                                                                                                                         |
| 3 PROPOSED WALL SECTIONS                                                    | С                                                                                                                                                                                                                                                                                                                                                                       |
| 4 PROPOSED WALL SECTIONS<br>DETAILS AND NOTES                               |                                                                                                                                                                                                                                                                                                                                                                         |
| DETAILS AND NOTES<br>DETAILS AND NOTES                                      | ISSUED FOR<br>BUILDING PERMIT                                                                                                                                                                                                                                                                                                                                           |
| DETAILS AND NOTES                                                           |                                                                                                                                                                                                                                                                                                                                                                         |
|                                                                             | Design Development, pllc.<br>165 Mamaroneck Ave, fl. 2<br>White Plains, NY 10601<br>914.949.4272 t.<br>914.949.4278 f.                                                                                                                                                                                                                                                  |
|                                                                             | ALL CONCEPTS, DETAILS AND<br>INFORMATION CONTAINED, IMPLIED<br>OR REPRESENTED HEREIN ARE THE<br>SOLE AND EXCLUSIVE PROPERTY OF<br>DESIGN DEVELOPMENT PLLC AND<br>MAY NOT BE REUSED, WHOLE OR IN<br>PART WITHOUT WRITTEN CONSENT<br>OF THIS OFFICE.<br>DRAWING MODIFICATION CAN ONLY<br>BE MADE UNDER THE SUPERVISION<br>OF A LICENSED ARCHITECT.<br>ARCHITECT OF RECORD |
|                                                                             |                                                                                                                                                                                                                                                                                                                                                                         |
|                                                                             |                                                                                                                                                                                                                                                                                                                                                                         |
|                                                                             | 09-13-2023     ISSUED FOR BUILDING PERMIT       MARK     DATE       REVISIONS                                                                                                                                                                                                                                                                                           |
|                                                                             | PROJECT NO: SIM18<br>CAD DWG FILE: <b>G-000 SERIES - COVER.DWG</b>                                                                                                                                                                                                                                                                                                      |
|                                                                             | DRAWN BY:<br>CHK'D BY:                                                                                                                                                                                                                                                                                                                                                  |
|                                                                             | A SHEET TITLE:<br>COVER SHEET                                                                                                                                                                                                                                                                                                                                           |
|                                                                             |                                                                                                                                                                                                                                                                                                                                                                         |
|                                                                             |                                                                                                                                                                                                                                                                                                                                                                         |
|                                                                             | DRAWING NO.:                                                                                                                                                                                                                                                                                                                                                            |
| _                                                                           | G-000                                                                                                                                                                                                                                                                                                                                                                   |
| 5                                                                           | Sheet <sup>1</sup> Of 12                                                                                                                                                                                                                                                                                                                                                |