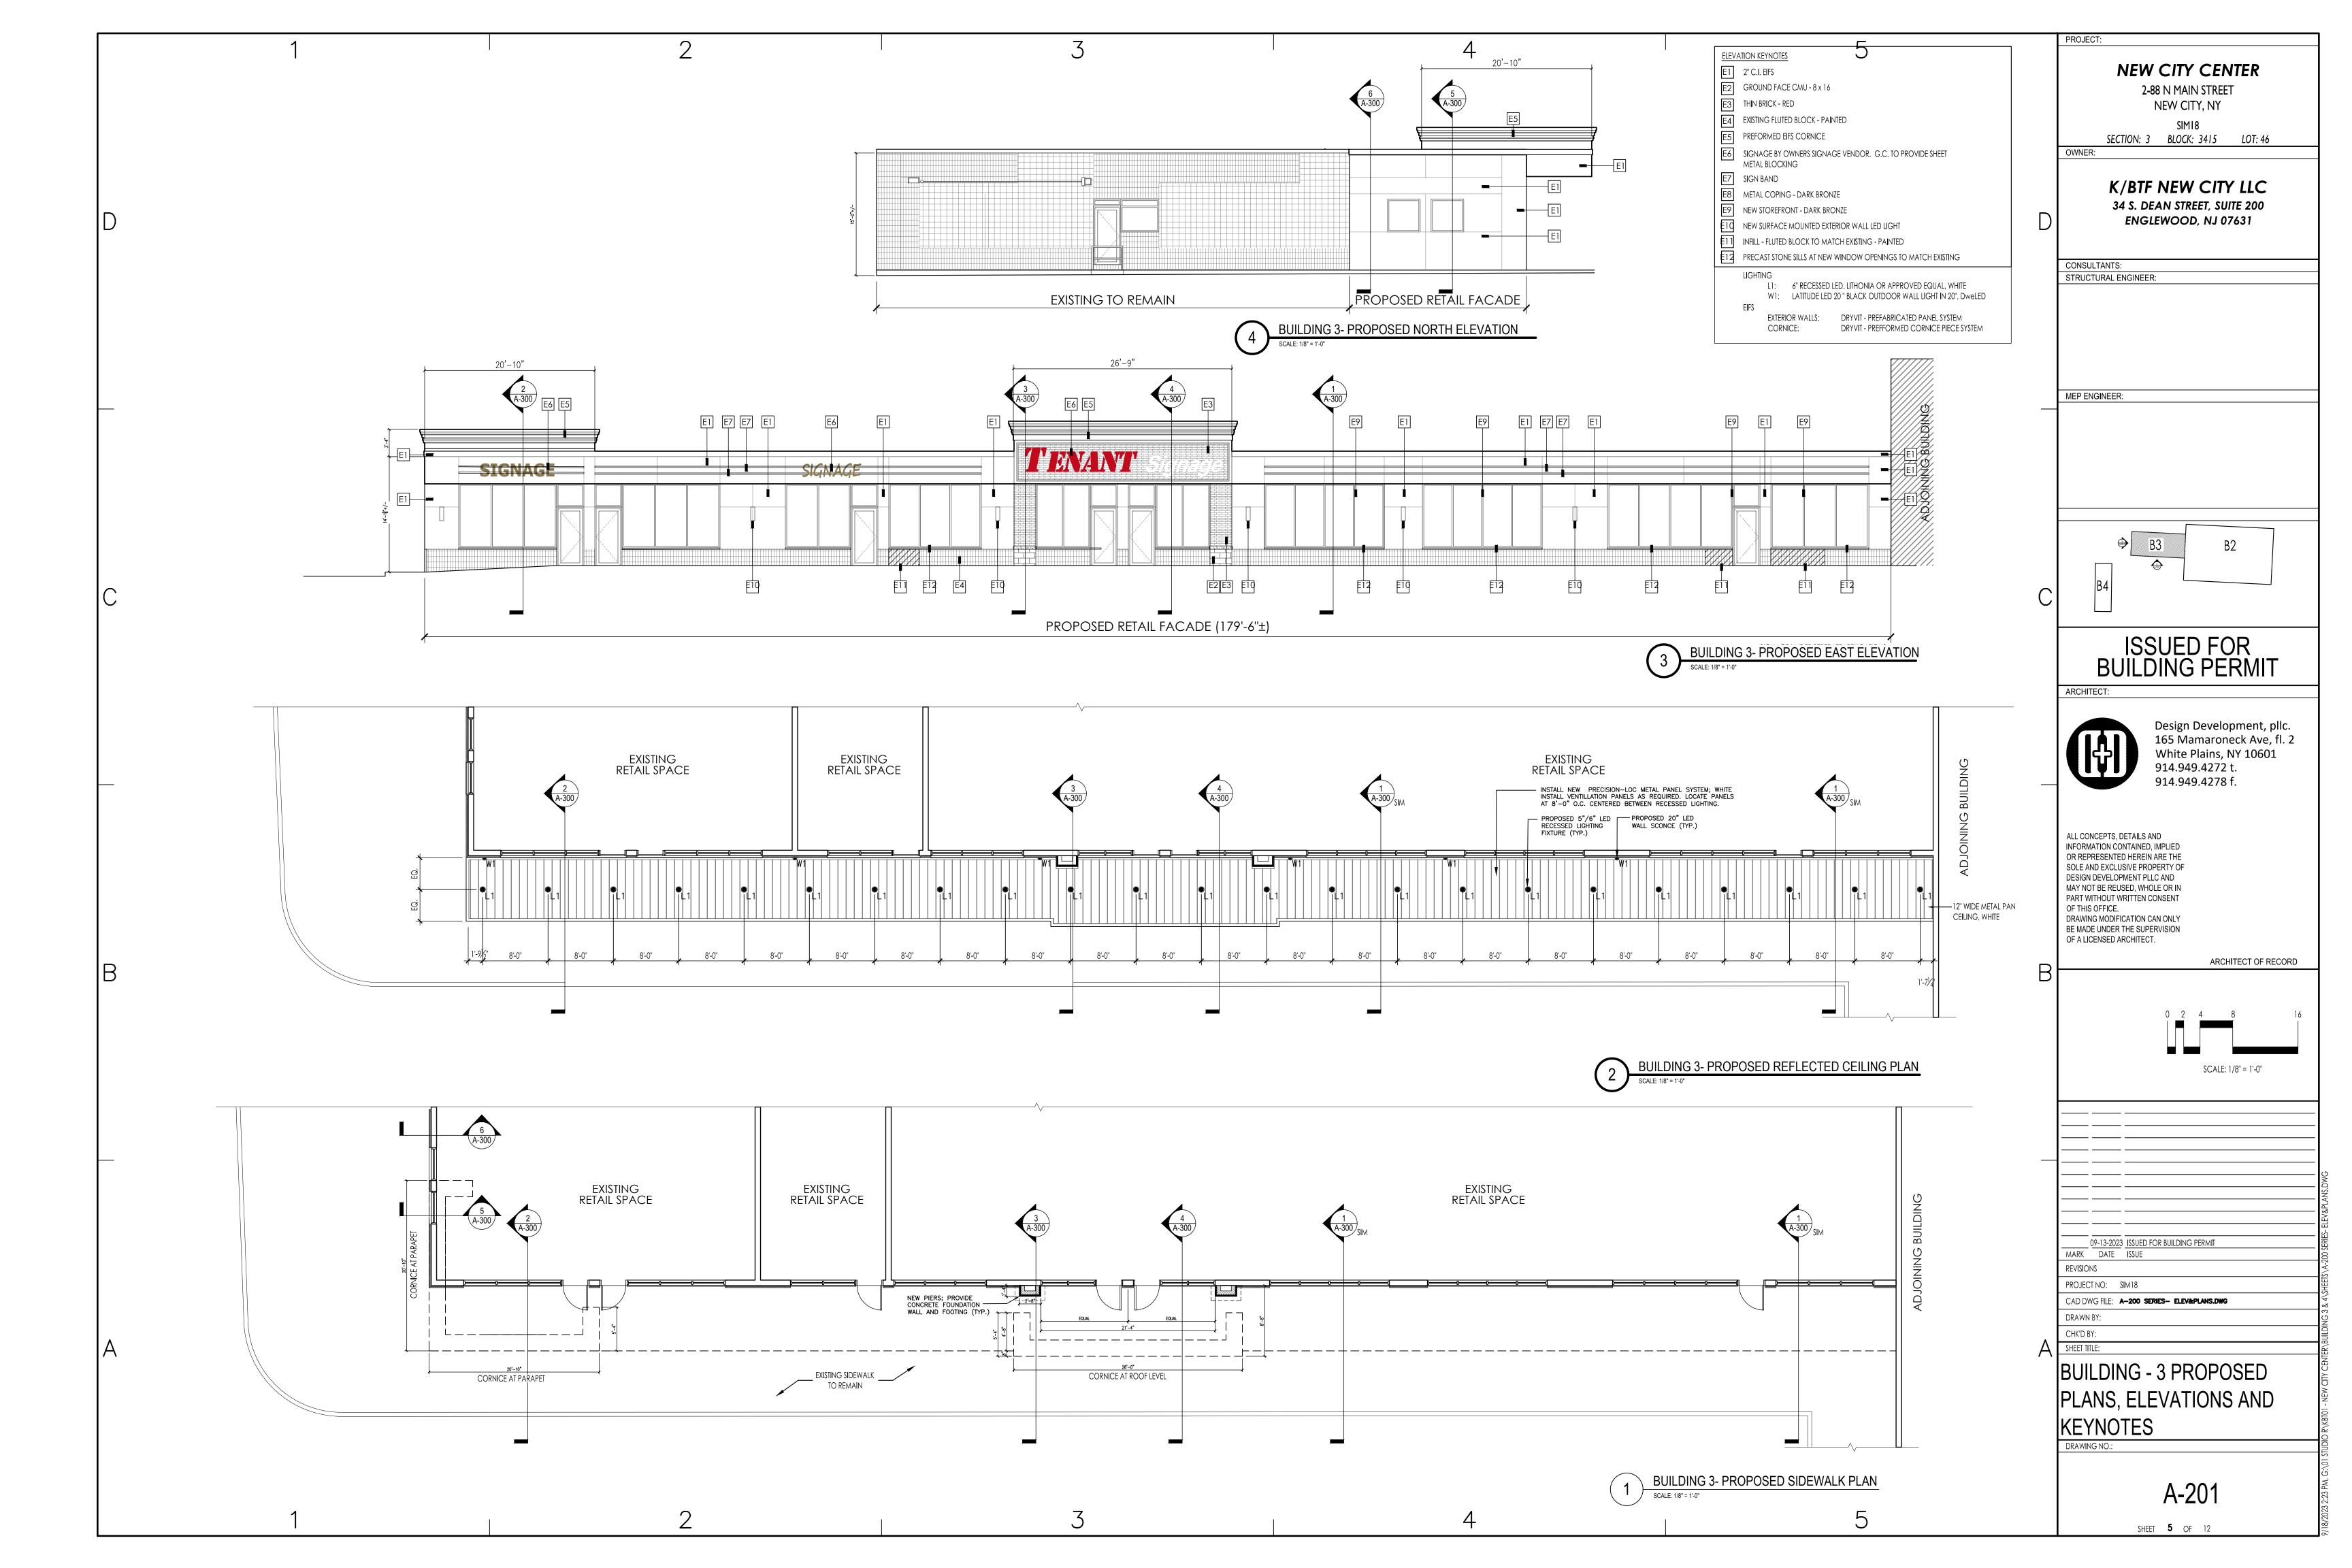

|                                                                             | PROJECT:                                                                                                                                                                                                                                                                                                                                                                |
|-----------------------------------------------------------------------------|-------------------------------------------------------------------------------------------------------------------------------------------------------------------------------------------------------------------------------------------------------------------------------------------------------------------------------------------------------------------------|
| 1 5                                                                         | NEW CITY CENTER         2-88 N MAIN STREET         NEW CITY, NY         SIMI8         SECTION: 3       BLOCK: 3415         LOT: 46         OWNER:         K/BTF NEW CITY LLC         34 S. DEAN STREET, SUITE 200         ENGLEWOOD, NJ 07631         CONSULTANTS:         STRUCTURAL ENGINEER:                                                                         |
|                                                                             | MEP ENGINEER:                                                                                                                                                                                                                                                                                                                                                           |
| <u>T</u>                                                                    |                                                                                                                                                                                                                                                                                                                                                                         |
| AL                                                                          |                                                                                                                                                                                                                                                                                                                                                                         |
| EET<br>TURAL - WORK AREA LOCATION PLAN                                      |                                                                                                                                                                                                                                                                                                                                                                         |
| 3 DEMOLITION PLAN AND ELEVATION<br>4 DEMOLITION PLAN AND ELEVATION          |                                                                                                                                                                                                                                                                                                                                                                         |
| 3 PROPOSED ELEVATIONS AND PLANS<br>4 PROPOSED ELEVATIONS AND SIDEWALK PLANS |                                                                                                                                                                                                                                                                                                                                                                         |
| 3 PROPOSED WALL SECTIONS                                                    | С                                                                                                                                                                                                                                                                                                                                                                       |
| 4 PROPOSED WALL SECTIONS<br>DETAILS AND NOTES                               |                                                                                                                                                                                                                                                                                                                                                                         |
| DETAILS AND NOTES<br>DETAILS AND NOTES                                      | ISSUED FOR<br>BUILDING PERMIT                                                                                                                                                                                                                                                                                                                                           |
| DETAILS AND NOTES                                                           |                                                                                                                                                                                                                                                                                                                                                                         |
|                                                                             | Design Development, pllc.<br>165 Mamaroneck Ave, fl. 2<br>White Plains, NY 10601<br>914.949.4272 t.<br>914.949.4278 f.                                                                                                                                                                                                                                                  |
|                                                                             | ALL CONCEPTS, DETAILS AND<br>INFORMATION CONTAINED, IMPLIED<br>OR REPRESENTED HEREIN ARE THE<br>SOLE AND EXCLUSIVE PROPERTY OF<br>DESIGN DEVELOPMENT PLLC AND<br>MAY NOT BE REUSED, WHOLE OR IN<br>PART WITHOUT WRITTEN CONSENT<br>OF THIS OFFICE.<br>DRAWING MODIFICATION CAN ONLY<br>BE MADE UNDER THE SUPERVISION<br>OF A LICENSED ARCHITECT.<br>ARCHITECT OF RECORD |
|                                                                             |                                                                                                                                                                                                                                                                                                                                                                         |
|                                                                             |                                                                                                                                                                                                                                                                                                                                                                         |
|                                                                             | 09-13-2023     ISSUED FOR BUILDING PERMIT       MARK     DATE       REVISIONS                                                                                                                                                                                                                                                                                           |
|                                                                             | PROJECT NO: SIM18<br>CAD DWG FILE: <b>G-000 SERIES - COVER.DWG</b>                                                                                                                                                                                                                                                                                                      |
|                                                                             | DRAWN BY:<br>CHK'D BY:                                                                                                                                                                                                                                                                                                                                                  |
|                                                                             | A SHEET TITLE:<br>COVER SHEET                                                                                                                                                                                                                                                                                                                                           |
|                                                                             |                                                                                                                                                                                                                                                                                                                                                                         |
|                                                                             |                                                                                                                                                                                                                                                                                                                                                                         |
|                                                                             | DRAWING NO.:                                                                                                                                                                                                                                                                                                                                                            |
| _                                                                           | G-000                                                                                                                                                                                                                                                                                                                                                                   |
| 5                                                                           | Sheet <sup>1</sup> Of 12                                                                                                                                                                                                                                                                                                                                                |