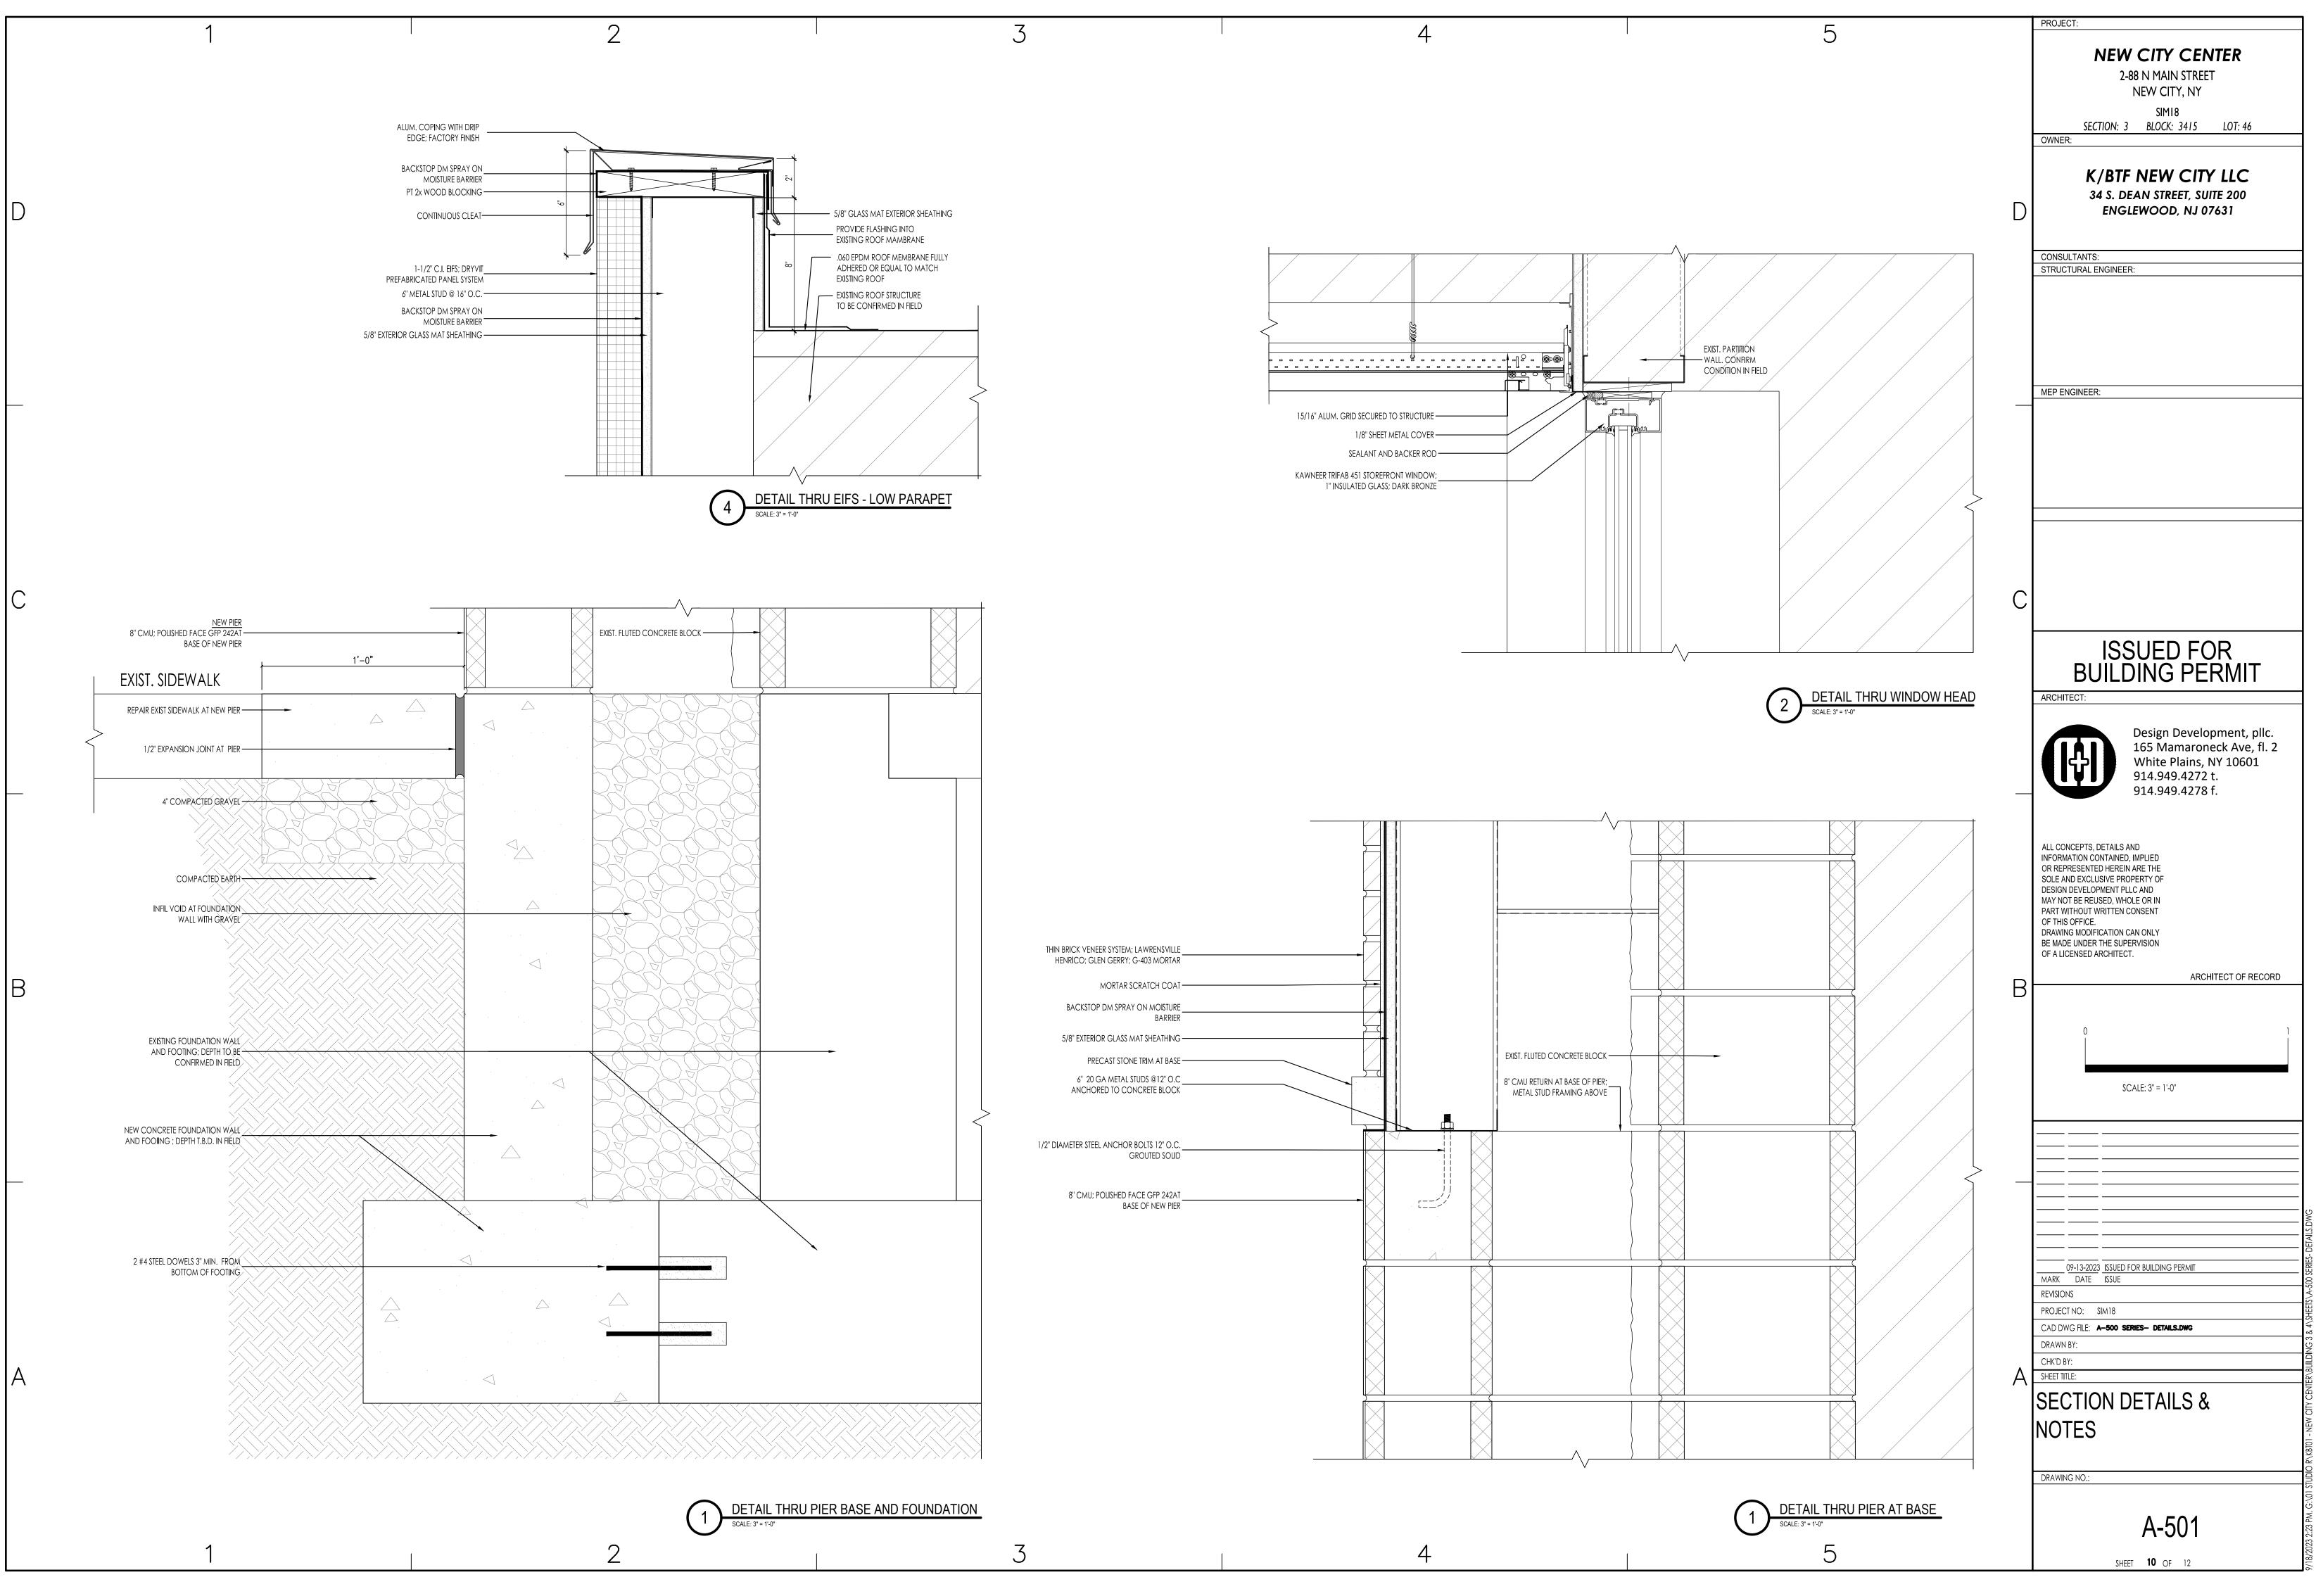

|                                                                             | PROJECT:                                                                                                                                                                                                                                                                                                                                                                |
|-----------------------------------------------------------------------------|-------------------------------------------------------------------------------------------------------------------------------------------------------------------------------------------------------------------------------------------------------------------------------------------------------------------------------------------------------------------------|
| 1 5                                                                         | NEW CITY CENTER         2-88 N MAIN STREET         NEW CITY, NY         SIMI8         SECTION: 3       BLOCK: 3415         LOT: 46         OWNER:         K/BTF NEW CITY LLC         34 S. DEAN STREET, SUITE 200         ENGLEWOOD, NJ 07631         CONSULTANTS:         STRUCTURAL ENGINEER:                                                                         |
|                                                                             | MEP ENGINEER:                                                                                                                                                                                                                                                                                                                                                           |
| <u>T</u>                                                                    |                                                                                                                                                                                                                                                                                                                                                                         |
| AL                                                                          |                                                                                                                                                                                                                                                                                                                                                                         |
| EET<br>TURAL - WORK AREA LOCATION PLAN                                      |                                                                                                                                                                                                                                                                                                                                                                         |
| 3 DEMOLITION PLAN AND ELEVATION<br>4 DEMOLITION PLAN AND ELEVATION          |                                                                                                                                                                                                                                                                                                                                                                         |
| 3 PROPOSED ELEVATIONS AND PLANS<br>4 PROPOSED ELEVATIONS AND SIDEWALK PLANS |                                                                                                                                                                                                                                                                                                                                                                         |
| 3 PROPOSED WALL SECTIONS                                                    | С                                                                                                                                                                                                                                                                                                                                                                       |
| 4 PROPOSED WALL SECTIONS<br>DETAILS AND NOTES                               |                                                                                                                                                                                                                                                                                                                                                                         |
| DETAILS AND NOTES<br>DETAILS AND NOTES                                      | ISSUED FOR<br>BUILDING PERMIT                                                                                                                                                                                                                                                                                                                                           |
| DETAILS AND NOTES                                                           |                                                                                                                                                                                                                                                                                                                                                                         |
|                                                                             | Design Development, pllc.<br>165 Mamaroneck Ave, fl. 2<br>White Plains, NY 10601<br>914.949.4272 t.<br>914.949.4278 f.                                                                                                                                                                                                                                                  |
|                                                                             | ALL CONCEPTS, DETAILS AND<br>INFORMATION CONTAINED, IMPLIED<br>OR REPRESENTED HEREIN ARE THE<br>SOLE AND EXCLUSIVE PROPERTY OF<br>DESIGN DEVELOPMENT PLLC AND<br>MAY NOT BE REUSED, WHOLE OR IN<br>PART WITHOUT WRITTEN CONSENT<br>OF THIS OFFICE.<br>DRAWING MODIFICATION CAN ONLY<br>BE MADE UNDER THE SUPERVISION<br>OF A LICENSED ARCHITECT.<br>ARCHITECT OF RECORD |
|                                                                             |                                                                                                                                                                                                                                                                                                                                                                         |
|                                                                             |                                                                                                                                                                                                                                                                                                                                                                         |
|                                                                             | 09-13-2023     ISSUED FOR BUILDING PERMIT       MARK     DATE       REVISIONS                                                                                                                                                                                                                                                                                           |
|                                                                             | PROJECT NO: SIM18<br>CAD DWG FILE: <b>G-000 SERIES - COVER.DWG</b>                                                                                                                                                                                                                                                                                                      |
|                                                                             | DRAWN BY:<br>CHK'D BY:                                                                                                                                                                                                                                                                                                                                                  |
|                                                                             | A SHEET TITLE:<br>COVER SHEET                                                                                                                                                                                                                                                                                                                                           |
|                                                                             |                                                                                                                                                                                                                                                                                                                                                                         |
|                                                                             |                                                                                                                                                                                                                                                                                                                                                                         |
|                                                                             | DRAWING NO.:                                                                                                                                                                                                                                                                                                                                                            |
| _                                                                           | G-000                                                                                                                                                                                                                                                                                                                                                                   |
| 5                                                                           | Sheet <sup>1</sup> Of 12                                                                                                                                                                                                                                                                                                                                                |