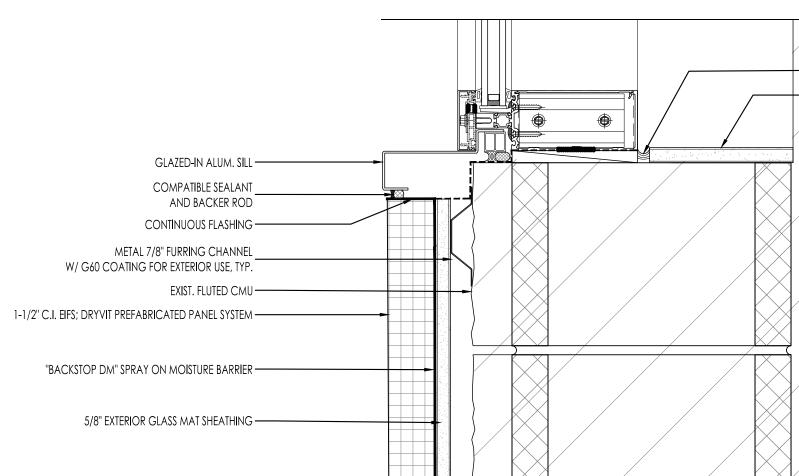

B2

|                                                | PRO                                                                | JECT:                                                                                                                                                                                                                                                                                                                     |
|------------------------------------------------|--------------------------------------------------------------------|---------------------------------------------------------------------------------------------------------------------------------------------------------------------------------------------------------------------------------------------------------------------------------------------------------------------------|
| 5                                              | OWN                                                                | <b>NEW CITY CENTER</b><br>2-88 N MAIN STREET<br>NEW CITY, NY<br>SIM18<br>SECTION: 3 BLOCK: 3415 LOT: 46                                                                                                                                                                                                                   |
|                                                | D                                                                  | K/BTF NEW CITY LLC<br>34 S. DEAN STREET, SUITE 200<br>ENGLEWOOD, NJ 07631                                                                                                                                                                                                                                                 |
| — EXISTING STRUCTURAL SUPPORT                  | STR                                                                | SULTANTS:<br>JCTURAL ENGINEER:                                                                                                                                                                                                                                                                                            |
| 5/8" GYPSUM BØARD<br>SEALANT                   |                                                                    | ENGINEER:                                                                                                                                                                                                                                                                                                                 |
|                                                |                                                                    |                                                                                                                                                                                                                                                                                                                           |
| 3 DETAIL THRU WINDOW HEAD<br>SCALE: 3" = 1'-0" | C                                                                  |                                                                                                                                                                                                                                                                                                                           |
|                                                |                                                                    | ISSUED FOR<br>BUILDING PERMIT                                                                                                                                                                                                                                                                                             |
|                                                |                                                                    | HITECT:<br>Design Development, pllc.<br>165 Mamaroneck Ave, fl. 2<br>White Plains, NY 10601<br>914.949.4272 t.<br>914.949.4278 f.                                                                                                                                                                                         |
|                                                | INFO<br>OR F<br>SOLE<br>DESI<br>MAY<br>PAR<br>OF T<br>DRAV<br>BE M | CONCEPTS, DETAILS AND<br>RMATION CONTAINED, IMPLIED<br>EPRESENTED HEREIN ARE THE<br>AND EXCLUSIVE PROPERTY OF<br>GN DEVELOPMENT PLLC AND<br>NOT BE REUSED, WHOLE OR IN<br>WITHOUT WRITTEN CONSENT<br>HIS OFFICE.<br>WING MODIFICATION CAN ONLY<br>ADE UNDER THE SUPERVISION<br>LICENSED ARCHITECT.<br>ARCHITECT OF RECORD |
|                                                | B                                                                  | ARCHITECT OF RECORD                                                                                                                                                                                                                                                                                                       |
| DETAIL THRU WINDOW SILL<br>SCALE: 3" = 1'-0"   |                                                                    | 0<br>SCALE: 3" = 1'-0"                                                                                                                                                                                                                                                                                                    |
|                                                |                                                                    |                                                                                                                                                                                                                                                                                                                           |
|                                                | CAD                                                                | IONS<br>ECT NO: SIM18<br>DWG FILE: <b>A-500 SERIES- DETAILS.DWG</b><br>VN BY:                                                                                                                                                                                                                                             |
|                                                |                                                                    | CTION DETAILS &                                                                                                                                                                                                                                                                                                           |
| DETAIL AT CONCRETE CURB<br>SCALE: 3" = 1'-0"   | DRAV                                                               | VING NO.:<br>A-502                                                                                                                                                                                                                                                                                                        |
| 5                                              |                                                                    | SHEET <b>11</b> OF 12                                                                                                                                                                                                                                                                                                     |
|                                                |                                                                    |                                                                                                                                                                                                                                                                                                                           |