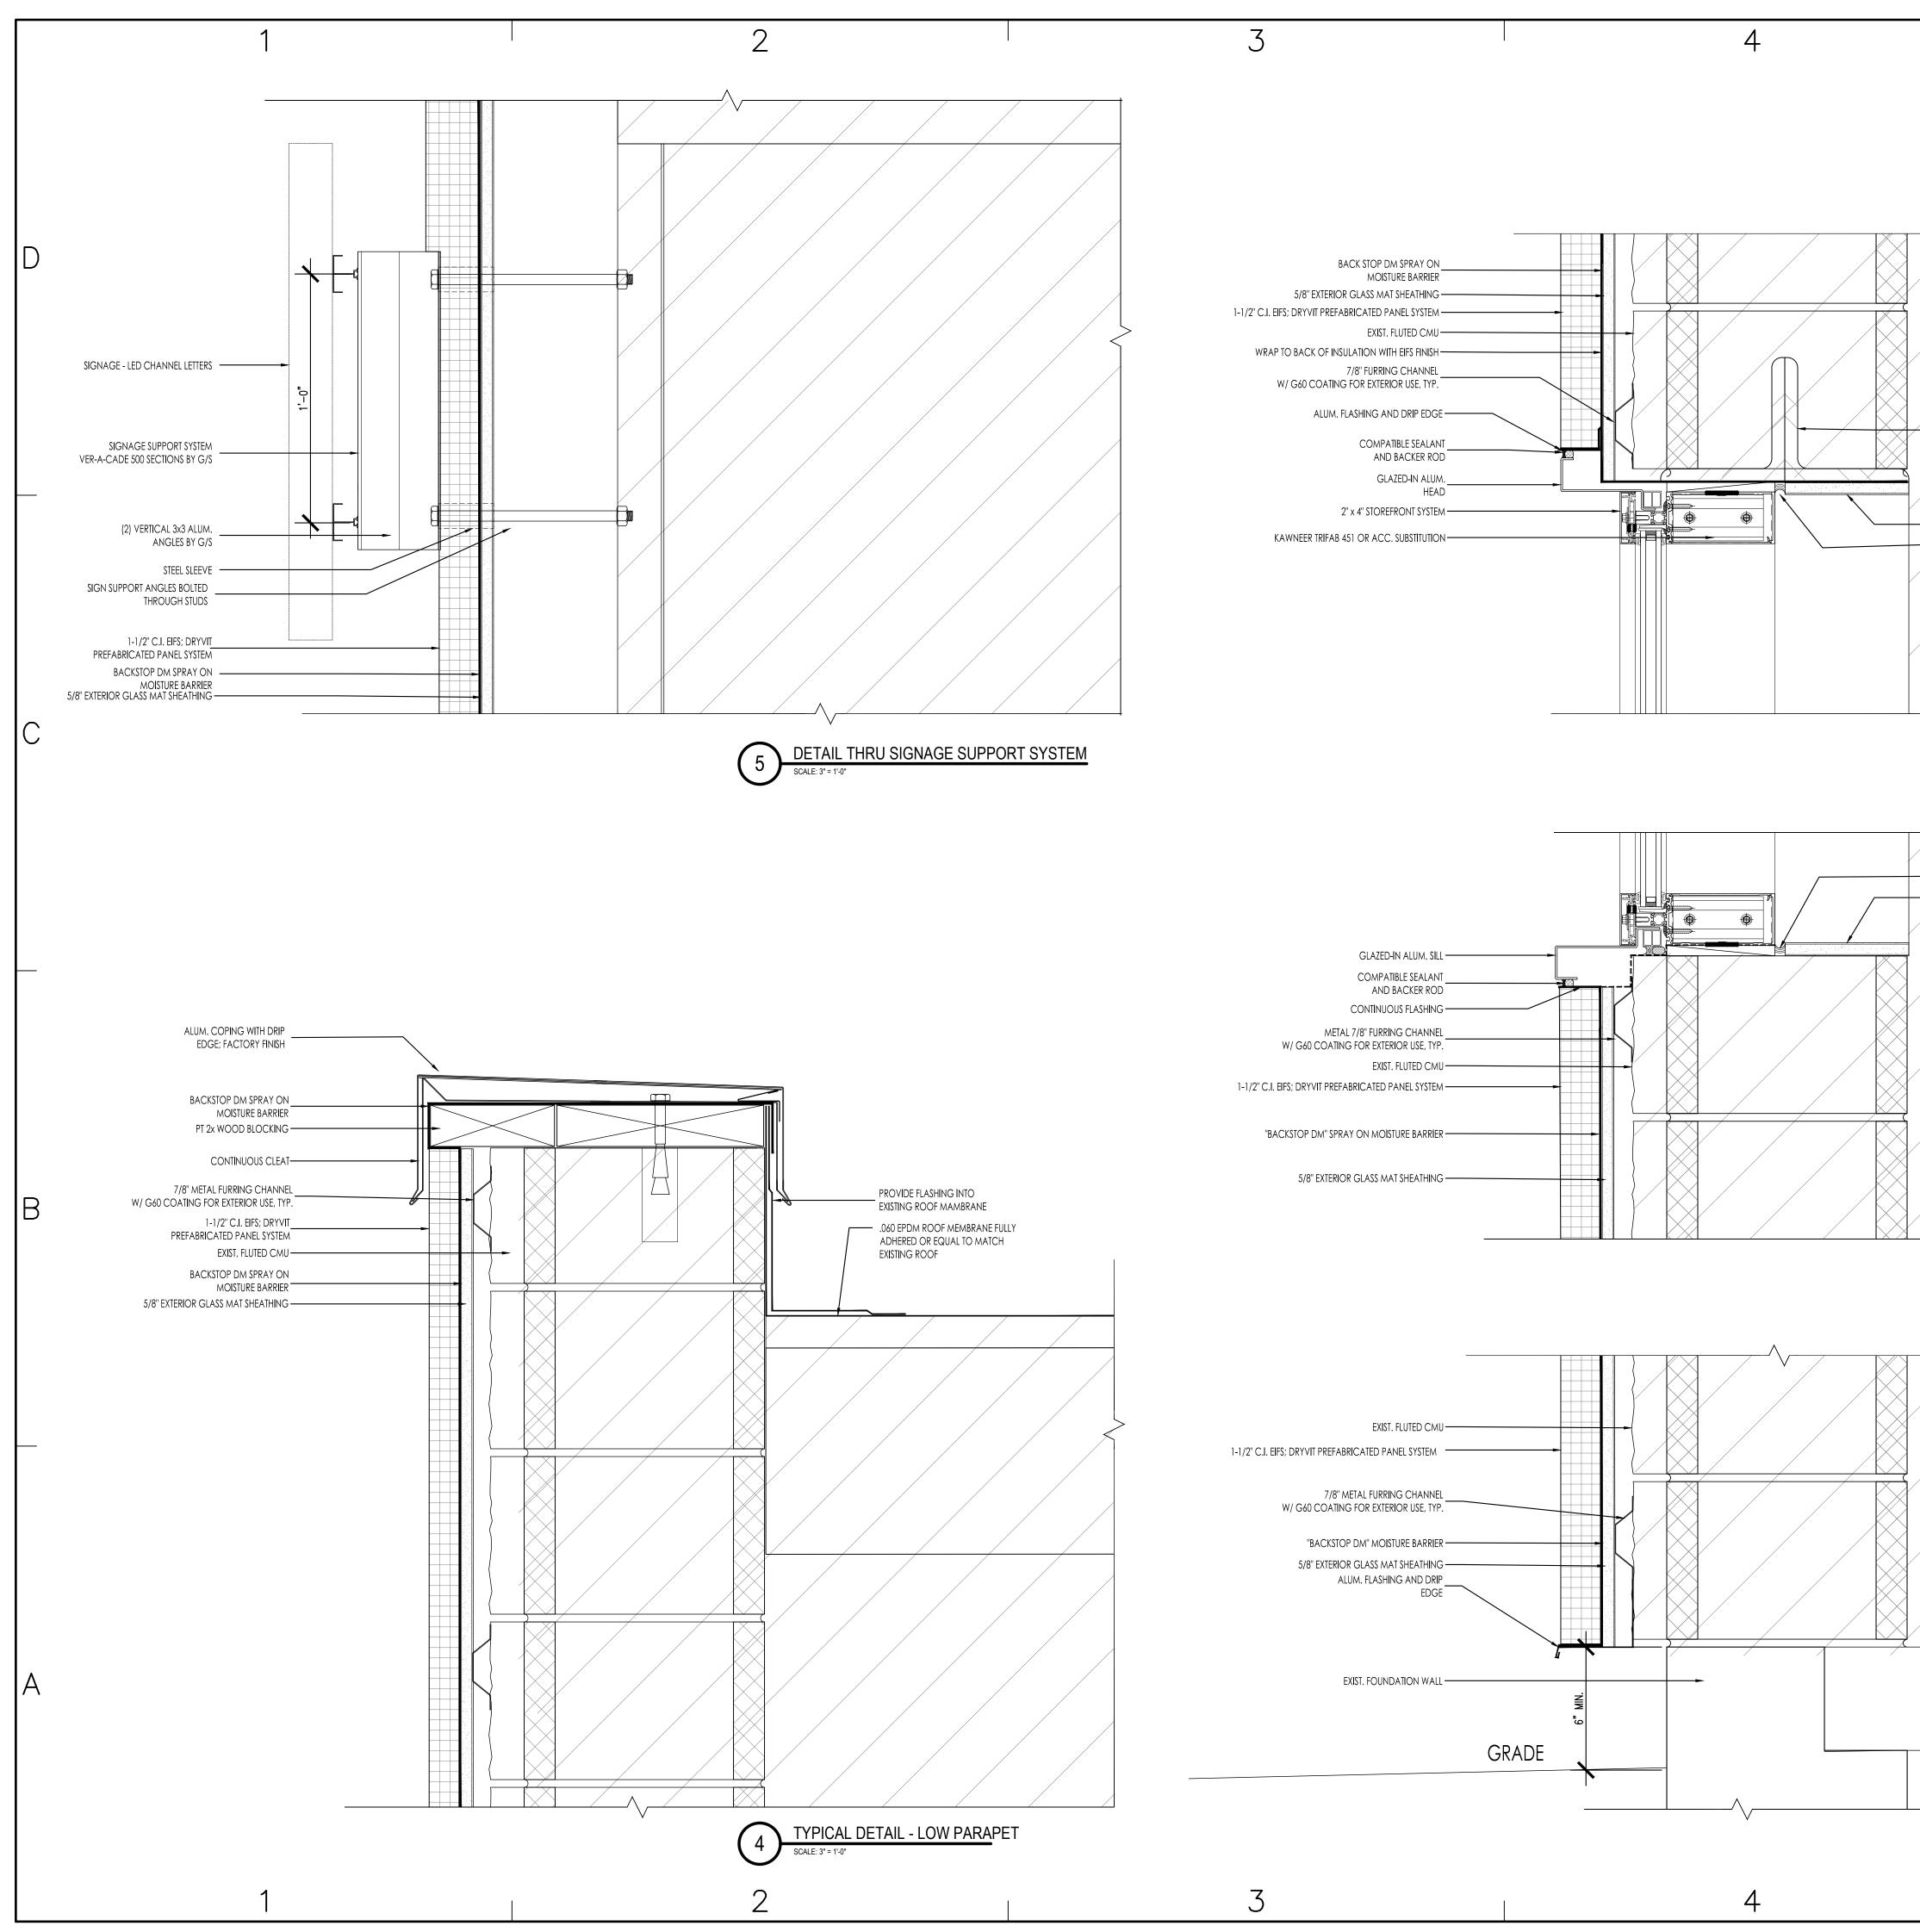

B2

|                                                | PRO                                                                | JECT:                                                                                                                                                                                                                                                                                                                     |
|------------------------------------------------|--------------------------------------------------------------------|---------------------------------------------------------------------------------------------------------------------------------------------------------------------------------------------------------------------------------------------------------------------------------------------------------------------------|
| 5                                              | OWN                                                                | <b>NEW CITY CENTER</b><br>2-88 N MAIN STREET<br>NEW CITY, NY<br>SIM18<br>SECTION: 3 BLOCK: 3415 LOT: 46                                                                                                                                                                                                                   |
|                                                | D                                                                  | K/BTF NEW CITY LLC<br>34 S. DEAN STREET, SUITE 200<br>ENGLEWOOD, NJ 07631                                                                                                                                                                                                                                                 |
| — EXISTING STRUCTURAL SUPPORT                  | STR                                                                | SULTANTS:<br>JCTURAL ENGINEER:                                                                                                                                                                                                                                                                                            |
| 5/8" GYPSUM BØARD<br>SEALANT                   |                                                                    | ENGINEER:                                                                                                                                                                                                                                                                                                                 |
|                                                |                                                                    |                                                                                                                                                                                                                                                                                                                           |
| 3 DETAIL THRU WINDOW HEAD<br>SCALE: 3" = 1'-0" | C                                                                  |                                                                                                                                                                                                                                                                                                                           |
|                                                |                                                                    | ISSUED FOR<br>BUILDING PERMIT                                                                                                                                                                                                                                                                                             |
|                                                |                                                                    | HITECT:<br>Design Development, pllc.<br>165 Mamaroneck Ave, fl. 2<br>White Plains, NY 10601<br>914.949.4272 t.<br>914.949.4278 f.                                                                                                                                                                                         |
|                                                | INFO<br>OR F<br>SOLE<br>DESI<br>MAY<br>PAR<br>OF T<br>DRAV<br>BE M | CONCEPTS, DETAILS AND<br>RMATION CONTAINED, IMPLIED<br>EPRESENTED HEREIN ARE THE<br>AND EXCLUSIVE PROPERTY OF<br>GN DEVELOPMENT PLLC AND<br>NOT BE REUSED, WHOLE OR IN<br>WITHOUT WRITTEN CONSENT<br>HIS OFFICE.<br>WING MODIFICATION CAN ONLY<br>ADE UNDER THE SUPERVISION<br>LICENSED ARCHITECT.<br>ARCHITECT OF RECORD |
|                                                | B                                                                  | ARCHITECT OF RECORD                                                                                                                                                                                                                                                                                                       |
| DETAIL THRU WINDOW SILL<br>SCALE: 3" = 1'-0"   |                                                                    | 0<br>SCALE: 3" = 1'-0"                                                                                                                                                                                                                                                                                                    |
|                                                |                                                                    |                                                                                                                                                                                                                                                                                                                           |
|                                                | CAD                                                                | IONS<br>ECT NO: SIM18<br>DWG FILE: <b>A-500 SERIES- DETAILS.DWG</b><br>VN BY:                                                                                                                                                                                                                                             |
|                                                |                                                                    | CTION DETAILS &                                                                                                                                                                                                                                                                                                           |
| DETAIL AT CONCRETE CURB<br>SCALE: 3" = 1'-0"   | DRAV                                                               | VING NO.:<br>A-502                                                                                                                                                                                                                                                                                                        |
| 5                                              |                                                                    | SHEET <b>11</b> OF 12                                                                                                                                                                                                                                                                                                     |
|                                                |                                                                    |                                                                                                                                                                                                                                                                                                                           |