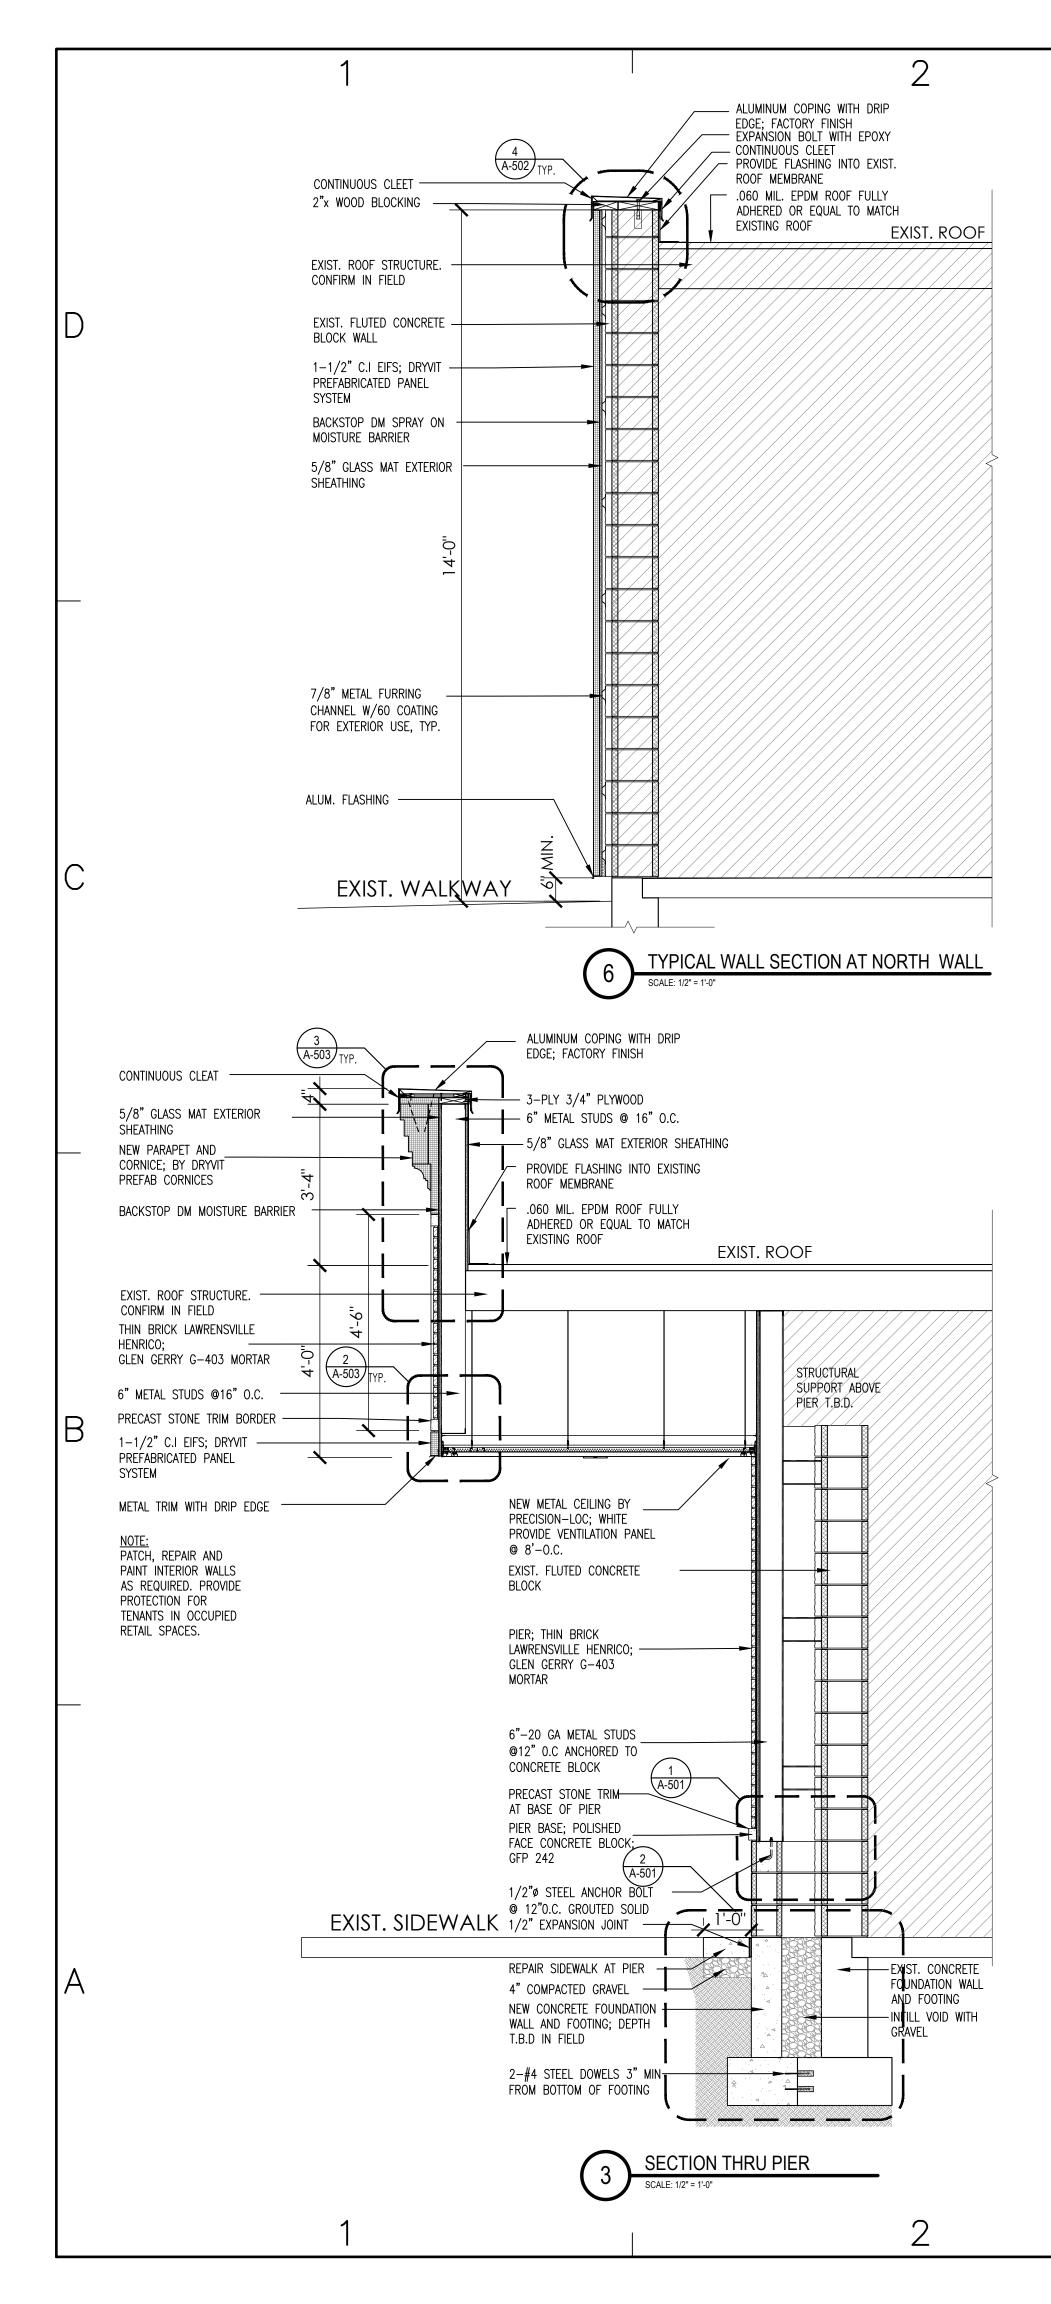

|                                                                             | PROJECT:                                                                                                                                                                                                                                                                                                                                                                |
|-----------------------------------------------------------------------------|-------------------------------------------------------------------------------------------------------------------------------------------------------------------------------------------------------------------------------------------------------------------------------------------------------------------------------------------------------------------------|
| 1 5                                                                         | NEW CITY CENTER         2-88 N MAIN STREET         NEW CITY, NY         SIMI8         SECTION: 3       BLOCK: 3415         LOT: 46         OWNER:         K/BTF NEW CITY LLC         34 S. DEAN STREET, SUITE 200         ENGLEWOOD, NJ 07631         CONSULTANTS:         STRUCTURAL ENGINEER:                                                                         |
|                                                                             | MEP ENGINEER:                                                                                                                                                                                                                                                                                                                                                           |
| <u>T</u>                                                                    |                                                                                                                                                                                                                                                                                                                                                                         |
| AL                                                                          |                                                                                                                                                                                                                                                                                                                                                                         |
| EET<br>TURAL - WORK AREA LOCATION PLAN                                      |                                                                                                                                                                                                                                                                                                                                                                         |
| 3 DEMOLITION PLAN AND ELEVATION<br>4 DEMOLITION PLAN AND ELEVATION          |                                                                                                                                                                                                                                                                                                                                                                         |
| 3 PROPOSED ELEVATIONS AND PLANS<br>4 PROPOSED ELEVATIONS AND SIDEWALK PLANS |                                                                                                                                                                                                                                                                                                                                                                         |
| 3 PROPOSED WALL SECTIONS                                                    | С                                                                                                                                                                                                                                                                                                                                                                       |
| 4 PROPOSED WALL SECTIONS<br>DETAILS AND NOTES                               |                                                                                                                                                                                                                                                                                                                                                                         |
| DETAILS AND NOTES<br>DETAILS AND NOTES                                      | ISSUED FOR<br>BUILDING PERMIT                                                                                                                                                                                                                                                                                                                                           |
| DETAILS AND NOTES                                                           |                                                                                                                                                                                                                                                                                                                                                                         |
|                                                                             | Design Development, pllc.<br>165 Mamaroneck Ave, fl. 2<br>White Plains, NY 10601<br>914.949.4272 t.<br>914.949.4278 f.                                                                                                                                                                                                                                                  |
|                                                                             | ALL CONCEPTS, DETAILS AND<br>INFORMATION CONTAINED, IMPLIED<br>OR REPRESENTED HEREIN ARE THE<br>SOLE AND EXCLUSIVE PROPERTY OF<br>DESIGN DEVELOPMENT PLLC AND<br>MAY NOT BE REUSED, WHOLE OR IN<br>PART WITHOUT WRITTEN CONSENT<br>OF THIS OFFICE.<br>DRAWING MODIFICATION CAN ONLY<br>BE MADE UNDER THE SUPERVISION<br>OF A LICENSED ARCHITECT.<br>ARCHITECT OF RECORD |
|                                                                             |                                                                                                                                                                                                                                                                                                                                                                         |
|                                                                             |                                                                                                                                                                                                                                                                                                                                                                         |
|                                                                             | 09-13-2023     ISSUED FOR BUILDING PERMIT       MARK     DATE       REVISIONS                                                                                                                                                                                                                                                                                           |
|                                                                             | PROJECT NO: SIM18<br>CAD DWG FILE: <b>G-000 SERIES - COVER.DWG</b>                                                                                                                                                                                                                                                                                                      |
|                                                                             | DRAWN BY:<br>CHK'D BY:                                                                                                                                                                                                                                                                                                                                                  |
|                                                                             | A SHEET TITLE:<br>COVER SHEET                                                                                                                                                                                                                                                                                                                                           |
|                                                                             |                                                                                                                                                                                                                                                                                                                                                                         |
|                                                                             |                                                                                                                                                                                                                                                                                                                                                                         |
|                                                                             | DRAWING NO.:                                                                                                                                                                                                                                                                                                                                                            |
| _                                                                           | G-000                                                                                                                                                                                                                                                                                                                                                                   |
| 5                                                                           | Sheet <sup>1</sup> Of 12                                                                                                                                                                                                                                                                                                                                                |