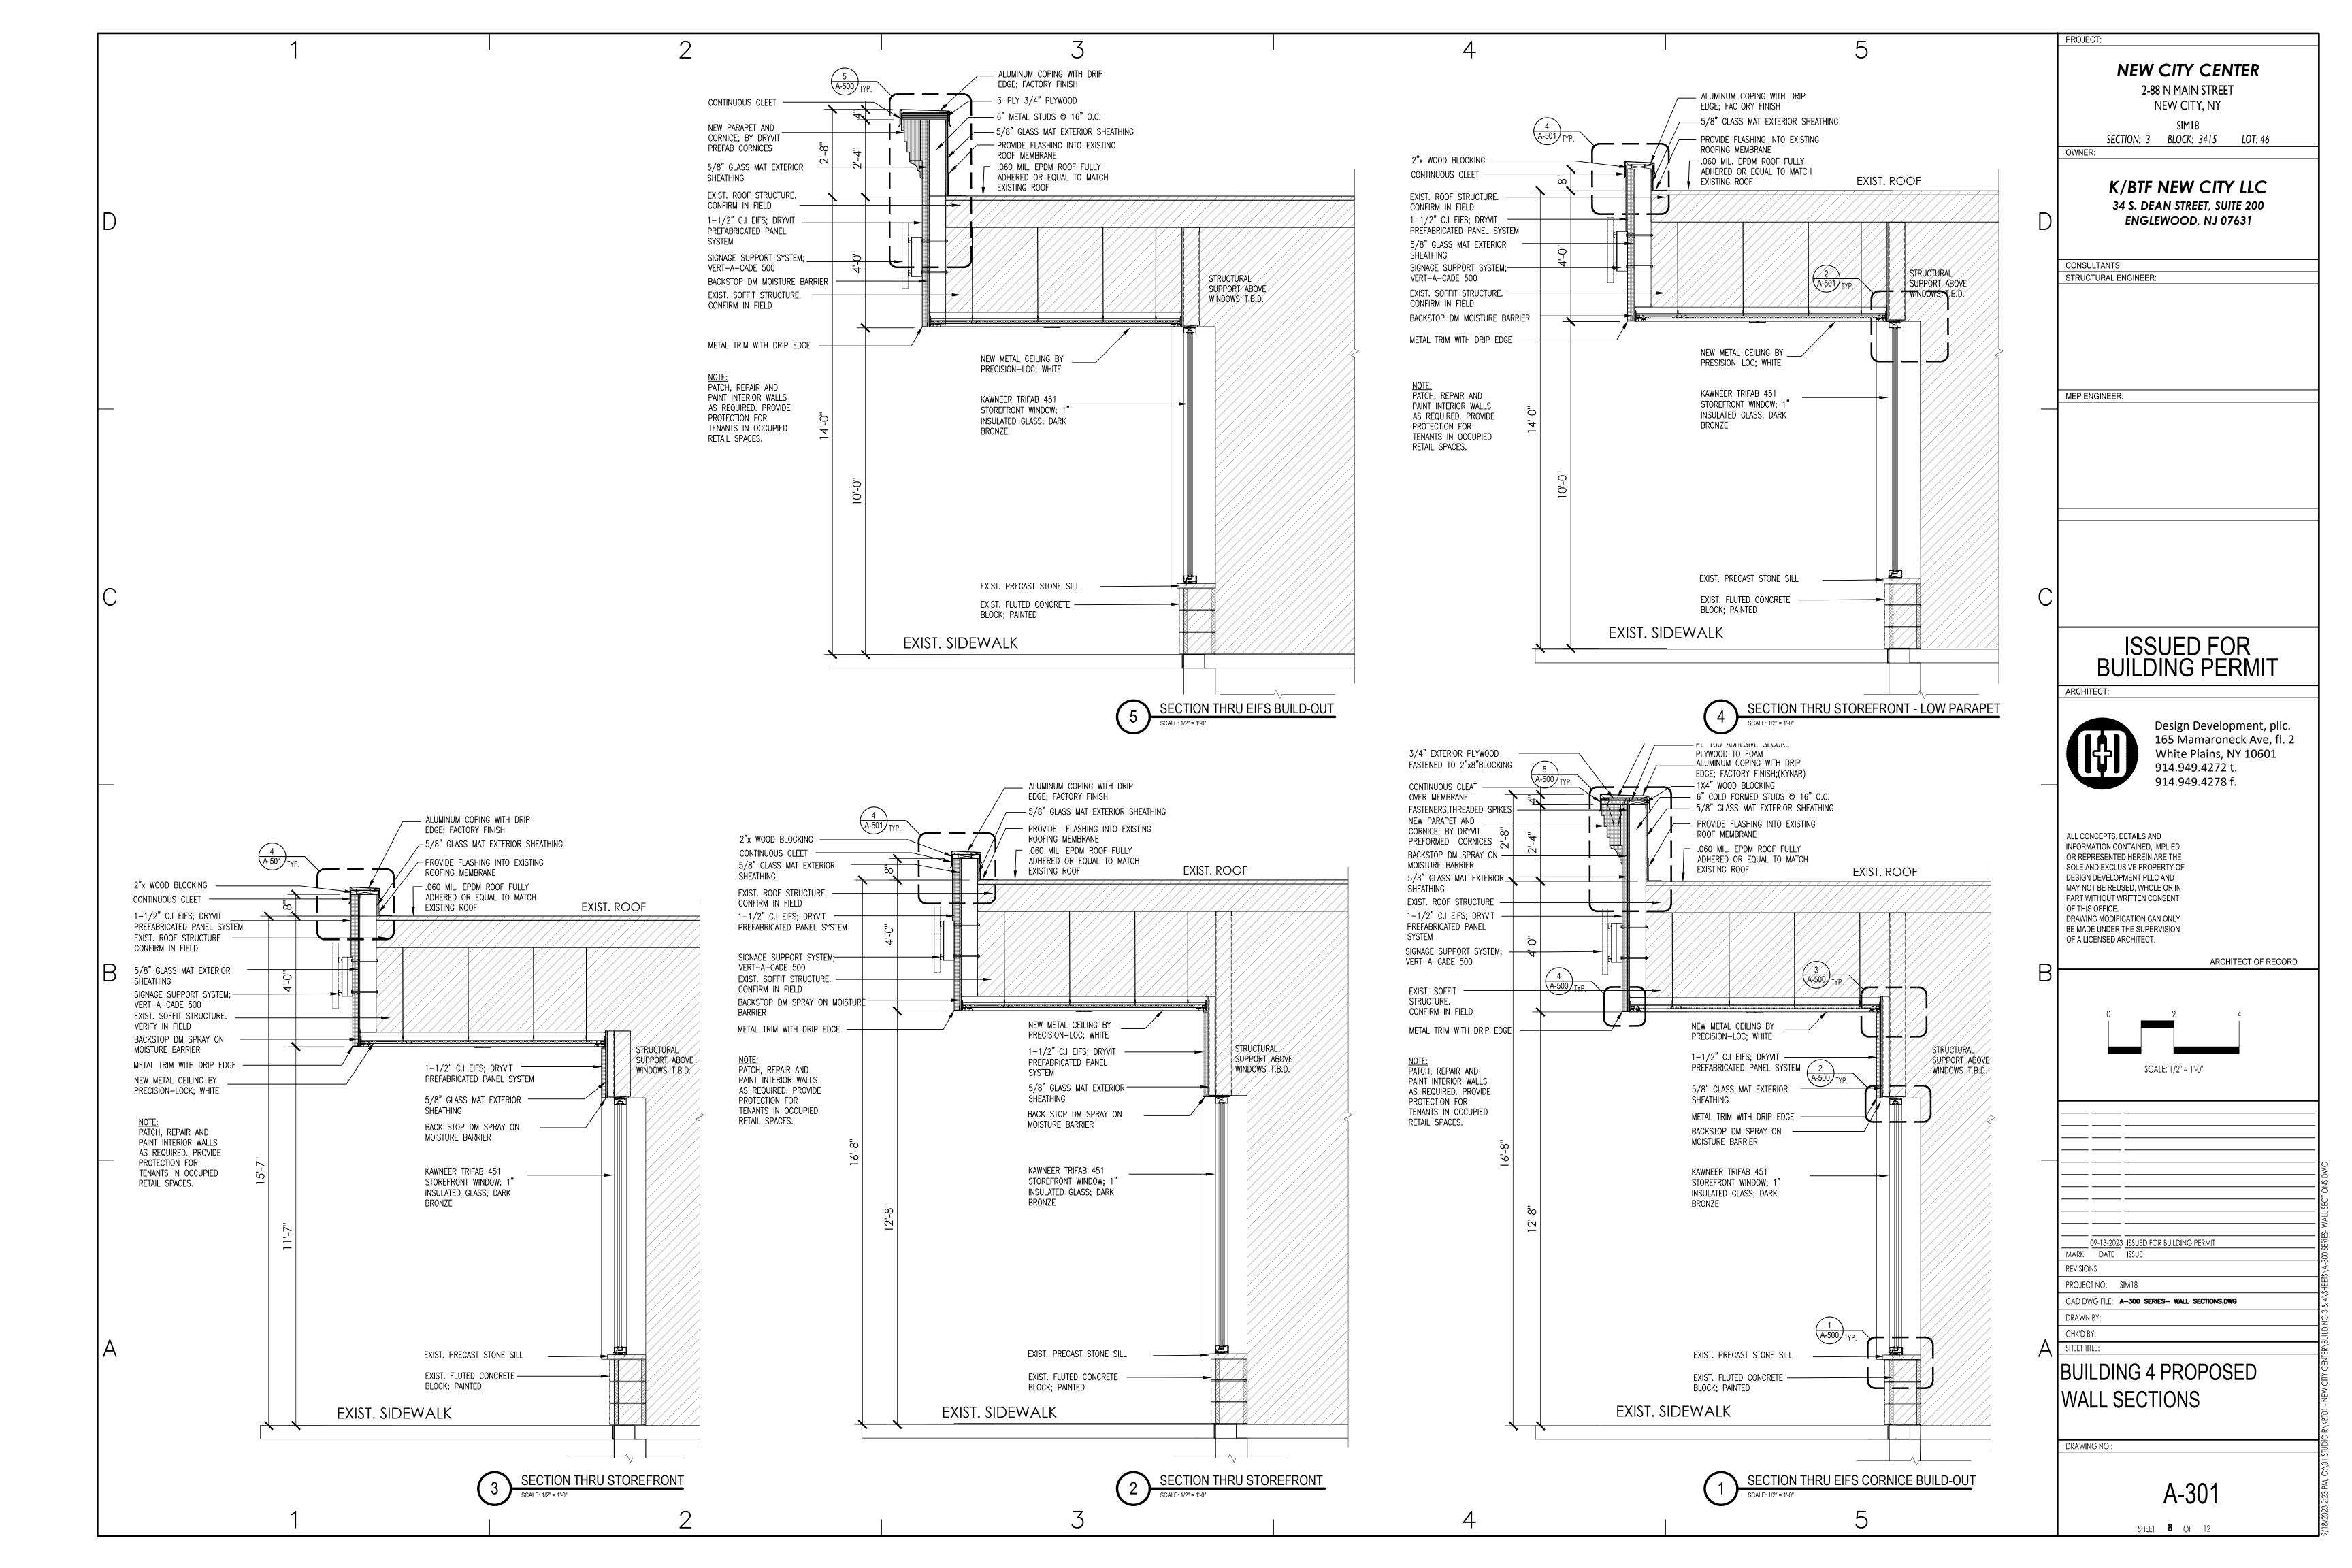

|                                                                             | PROJECT:                                                                                                                                                                                                                                                                                                                                                                |
|-----------------------------------------------------------------------------|-------------------------------------------------------------------------------------------------------------------------------------------------------------------------------------------------------------------------------------------------------------------------------------------------------------------------------------------------------------------------|
| 1 5                                                                         | NEW CITY CENTER         2-88 N MAIN STREET         NEW CITY, NY         SIMI8         SECTION: 3       BLOCK: 3415         LOT: 46         OWNER:         K/BTF NEW CITY LLC         34 S. DEAN STREET, SUITE 200         ENGLEWOOD, NJ 07631         CONSULTANTS:         STRUCTURAL ENGINEER:                                                                         |
|                                                                             | MEP ENGINEER:                                                                                                                                                                                                                                                                                                                                                           |
| <u>T</u>                                                                    |                                                                                                                                                                                                                                                                                                                                                                         |
| AL                                                                          |                                                                                                                                                                                                                                                                                                                                                                         |
| EET<br>TURAL - WORK AREA LOCATION PLAN                                      |                                                                                                                                                                                                                                                                                                                                                                         |
| 3 DEMOLITION PLAN AND ELEVATION<br>4 DEMOLITION PLAN AND ELEVATION          |                                                                                                                                                                                                                                                                                                                                                                         |
| 3 PROPOSED ELEVATIONS AND PLANS<br>4 PROPOSED ELEVATIONS AND SIDEWALK PLANS |                                                                                                                                                                                                                                                                                                                                                                         |
| 3 PROPOSED WALL SECTIONS                                                    | С                                                                                                                                                                                                                                                                                                                                                                       |
| 4 PROPOSED WALL SECTIONS<br>DETAILS AND NOTES                               |                                                                                                                                                                                                                                                                                                                                                                         |
| DETAILS AND NOTES<br>DETAILS AND NOTES                                      | ISSUED FOR<br>BUILDING PERMIT                                                                                                                                                                                                                                                                                                                                           |
| DETAILS AND NOTES                                                           |                                                                                                                                                                                                                                                                                                                                                                         |
|                                                                             | Design Development, pllc.<br>165 Mamaroneck Ave, fl. 2<br>White Plains, NY 10601<br>914.949.4272 t.<br>914.949.4278 f.                                                                                                                                                                                                                                                  |
|                                                                             | ALL CONCEPTS, DETAILS AND<br>INFORMATION CONTAINED, IMPLIED<br>OR REPRESENTED HEREIN ARE THE<br>SOLE AND EXCLUSIVE PROPERTY OF<br>DESIGN DEVELOPMENT PLLC AND<br>MAY NOT BE REUSED, WHOLE OR IN<br>PART WITHOUT WRITTEN CONSENT<br>OF THIS OFFICE.<br>DRAWING MODIFICATION CAN ONLY<br>BE MADE UNDER THE SUPERVISION<br>OF A LICENSED ARCHITECT.<br>ARCHITECT OF RECORD |
|                                                                             |                                                                                                                                                                                                                                                                                                                                                                         |
|                                                                             |                                                                                                                                                                                                                                                                                                                                                                         |
|                                                                             | 09-13-2023     ISSUED FOR BUILDING PERMIT       MARK     DATE       REVISIONS                                                                                                                                                                                                                                                                                           |
|                                                                             | PROJECT NO: SIM18<br>CAD DWG FILE: <b>G-000 SERIES - COVER.DWG</b>                                                                                                                                                                                                                                                                                                      |
|                                                                             | DRAWN BY:<br>CHK'D BY:                                                                                                                                                                                                                                                                                                                                                  |
|                                                                             | A SHEET TITLE:<br>COVER SHEET                                                                                                                                                                                                                                                                                                                                           |
|                                                                             |                                                                                                                                                                                                                                                                                                                                                                         |
|                                                                             |                                                                                                                                                                                                                                                                                                                                                                         |
|                                                                             | DRAWING NO.:                                                                                                                                                                                                                                                                                                                                                            |
| _                                                                           | G-000                                                                                                                                                                                                                                                                                                                                                                   |
| 5                                                                           | Sheet <sup>1</sup> Of 12                                                                                                                                                                                                                                                                                                                                                |