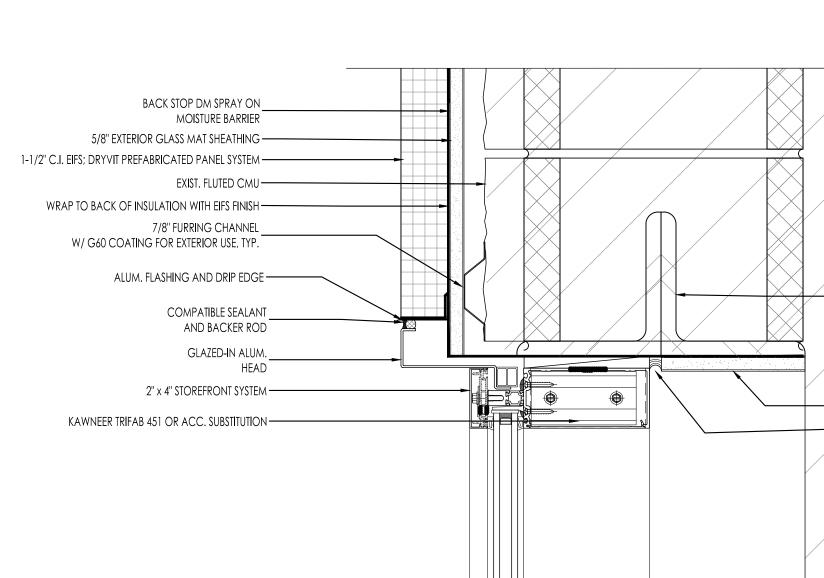

B2

|                                                | PRO                                                                | JECT:                                                                                                                                                                                                                                                                                                                     |
|------------------------------------------------|--------------------------------------------------------------------|---------------------------------------------------------------------------------------------------------------------------------------------------------------------------------------------------------------------------------------------------------------------------------------------------------------------------|
| 5                                              | OWN                                                                | <b>NEW CITY CENTER</b><br>2-88 N MAIN STREET<br>NEW CITY, NY<br>SIM18<br>SECTION: 3 BLOCK: 3415 LOT: 46                                                                                                                                                                                                                   |
|                                                | D                                                                  | K/BTF NEW CITY LLC<br>34 S. DEAN STREET, SUITE 200<br>ENGLEWOOD, NJ 07631                                                                                                                                                                                                                                                 |
| — EXISTING STRUCTURAL SUPPORT                  | STR                                                                | SULTANTS:<br>JCTURAL ENGINEER:                                                                                                                                                                                                                                                                                            |
| 5/8" GYPSUM BØARD<br>SEALANT                   |                                                                    | ENGINEER:                                                                                                                                                                                                                                                                                                                 |
|                                                |                                                                    |                                                                                                                                                                                                                                                                                                                           |
| 3 DETAIL THRU WINDOW HEAD<br>SCALE: 3" = 1'-0" | C                                                                  |                                                                                                                                                                                                                                                                                                                           |
|                                                |                                                                    | ISSUED FOR<br>BUILDING PERMIT                                                                                                                                                                                                                                                                                             |
|                                                |                                                                    | HITECT:<br>Design Development, pllc.<br>165 Mamaroneck Ave, fl. 2<br>White Plains, NY 10601<br>914.949.4272 t.<br>914.949.4278 f.                                                                                                                                                                                         |
|                                                | INFO<br>OR F<br>SOLE<br>DESI<br>MAY<br>PAR<br>OF T<br>DRAV<br>BE M | CONCEPTS, DETAILS AND<br>RMATION CONTAINED, IMPLIED<br>EPRESENTED HEREIN ARE THE<br>AND EXCLUSIVE PROPERTY OF<br>GN DEVELOPMENT PLLC AND<br>NOT BE REUSED, WHOLE OR IN<br>WITHOUT WRITTEN CONSENT<br>HIS OFFICE.<br>WING MODIFICATION CAN ONLY<br>ADE UNDER THE SUPERVISION<br>LICENSED ARCHITECT.<br>ARCHITECT OF RECORD |
|                                                | B                                                                  | ARCHITECT OF RECORD                                                                                                                                                                                                                                                                                                       |
| DETAIL THRU WINDOW SILL<br>SCALE: 3" = 1'-0"   |                                                                    | 0<br>SCALE: 3" = 1'-0"                                                                                                                                                                                                                                                                                                    |
|                                                |                                                                    |                                                                                                                                                                                                                                                                                                                           |
|                                                | CAD                                                                | IONS<br>ECT NO: SIM18<br>DWG FILE: <b>A-500 SERIES- DETAILS.DWG</b><br>VN BY:                                                                                                                                                                                                                                             |
|                                                |                                                                    | CTION DETAILS &                                                                                                                                                                                                                                                                                                           |
| DETAIL AT CONCRETE CURB<br>SCALE: 3" = 1'-0"   | DRAV                                                               | VING NO.:<br>A-502                                                                                                                                                                                                                                                                                                        |
| 5                                              |                                                                    | SHEET <b>11</b> OF 12                                                                                                                                                                                                                                                                                                     |
|                                                |                                                                    |                                                                                                                                                                                                                                                                                                                           |