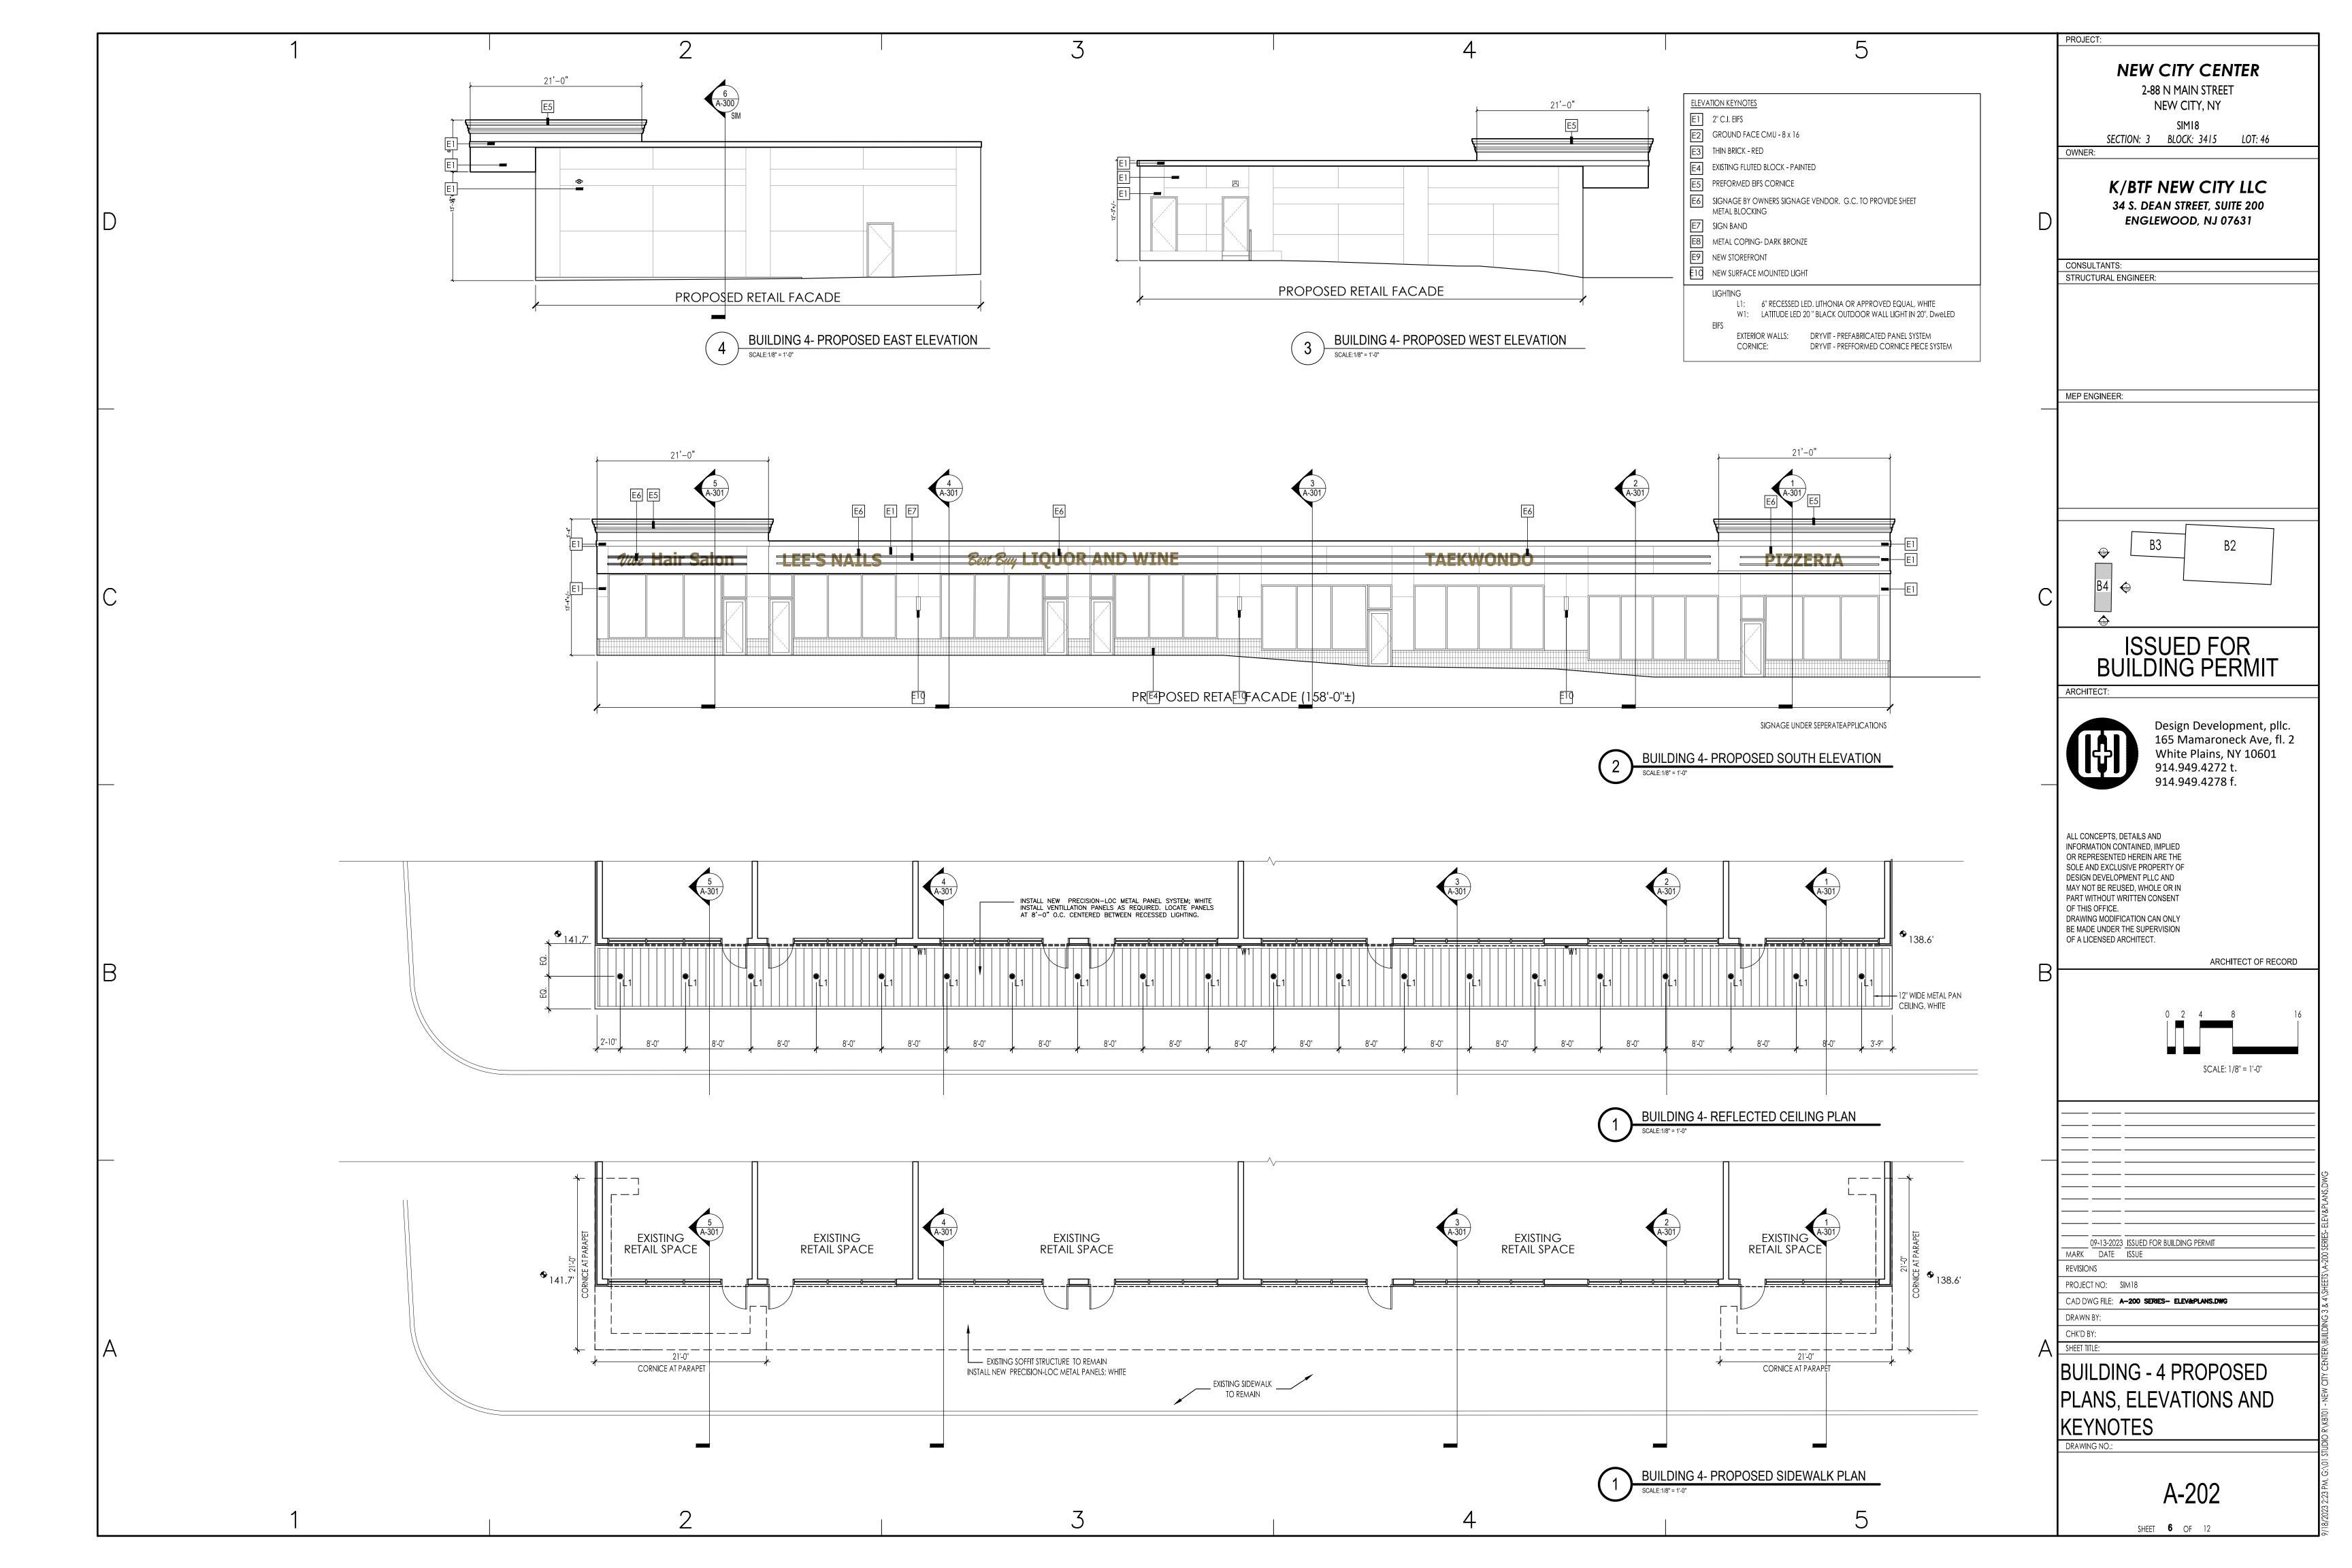

|                                                                             | PROJECT:                                                                                                                                                                                                                                                                                                                                                                |
|-----------------------------------------------------------------------------|-------------------------------------------------------------------------------------------------------------------------------------------------------------------------------------------------------------------------------------------------------------------------------------------------------------------------------------------------------------------------|
| 1 5                                                                         | NEW CITY CENTER         2-88 N MAIN STREET         NEW CITY, NY         SIMI8         SECTION: 3       BLOCK: 3415         LOT: 46         OWNER:         K/BTF NEW CITY LLC         34 S. DEAN STREET, SUITE 200         ENGLEWOOD, NJ 07631         CONSULTANTS:         STRUCTURAL ENGINEER:                                                                         |
|                                                                             | MEP ENGINEER:                                                                                                                                                                                                                                                                                                                                                           |
| <u>T</u>                                                                    |                                                                                                                                                                                                                                                                                                                                                                         |
| AL                                                                          |                                                                                                                                                                                                                                                                                                                                                                         |
| EET<br>TURAL - WORK AREA LOCATION PLAN                                      |                                                                                                                                                                                                                                                                                                                                                                         |
| 3 DEMOLITION PLAN AND ELEVATION<br>4 DEMOLITION PLAN AND ELEVATION          |                                                                                                                                                                                                                                                                                                                                                                         |
| 3 PROPOSED ELEVATIONS AND PLANS<br>4 PROPOSED ELEVATIONS AND SIDEWALK PLANS |                                                                                                                                                                                                                                                                                                                                                                         |
| 3 PROPOSED WALL SECTIONS                                                    | С                                                                                                                                                                                                                                                                                                                                                                       |
| 4 PROPOSED WALL SECTIONS<br>DETAILS AND NOTES                               |                                                                                                                                                                                                                                                                                                                                                                         |
| DETAILS AND NOTES<br>DETAILS AND NOTES                                      | ISSUED FOR<br>BUILDING PERMIT                                                                                                                                                                                                                                                                                                                                           |
| DETAILS AND NOTES                                                           |                                                                                                                                                                                                                                                                                                                                                                         |
|                                                                             | Design Development, pllc.<br>165 Mamaroneck Ave, fl. 2<br>White Plains, NY 10601<br>914.949.4272 t.<br>914.949.4278 f.                                                                                                                                                                                                                                                  |
|                                                                             | ALL CONCEPTS, DETAILS AND<br>INFORMATION CONTAINED, IMPLIED<br>OR REPRESENTED HEREIN ARE THE<br>SOLE AND EXCLUSIVE PROPERTY OF<br>DESIGN DEVELOPMENT PLLC AND<br>MAY NOT BE REUSED, WHOLE OR IN<br>PART WITHOUT WRITTEN CONSENT<br>OF THIS OFFICE.<br>DRAWING MODIFICATION CAN ONLY<br>BE MADE UNDER THE SUPERVISION<br>OF A LICENSED ARCHITECT.<br>ARCHITECT OF RECORD |
|                                                                             |                                                                                                                                                                                                                                                                                                                                                                         |
|                                                                             |                                                                                                                                                                                                                                                                                                                                                                         |
|                                                                             | 09-13-2023     ISSUED FOR BUILDING PERMIT       MARK     DATE       REVISIONS                                                                                                                                                                                                                                                                                           |
|                                                                             | PROJECT NO: SIM18<br>CAD DWG FILE: <b>G-000 SERIES - COVER.DWG</b>                                                                                                                                                                                                                                                                                                      |
|                                                                             | DRAWN BY:<br>CHK'D BY:                                                                                                                                                                                                                                                                                                                                                  |
|                                                                             | A SHEET TITLE:<br>COVER SHEET                                                                                                                                                                                                                                                                                                                                           |
|                                                                             |                                                                                                                                                                                                                                                                                                                                                                         |
|                                                                             |                                                                                                                                                                                                                                                                                                                                                                         |
|                                                                             | DRAWING NO.:                                                                                                                                                                                                                                                                                                                                                            |
| _                                                                           | G-000                                                                                                                                                                                                                                                                                                                                                                   |
| 5                                                                           | Sheet <sup>1</sup> Of 12                                                                                                                                                                                                                                                                                                                                                |