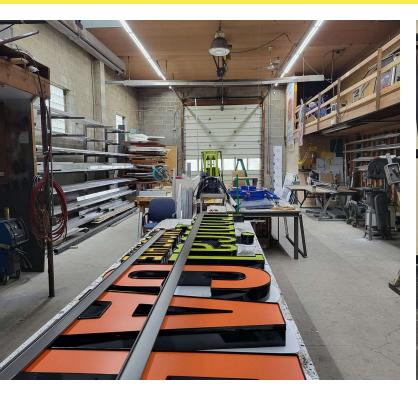

### PROPERTY OVERVIEW

New on market a Light Industrial warehouse space for lease. This spacious building offers 7,200+/- SF of prime commercial space, making it ideal for a variety of businesses. Located in a convenient location, this warehouse space provides easy access to major highways and transportation routes. One of the key features of this warehouse is the ample parking available. With 16 paved parking spaces, in front of building and additional parking in rear of building, your employees and clients will have no trouble finding a spot. The first floor offers 6,000+/- SF with a reception area that is welcoming and provides a professional first impression for your business. Inside the building, you will find four bathrooms for the convenience of your staff and visitors. Additionally, there are two offices and a conference room, providing dedicated spaces for meetings and private work. The second floor offers 1,200+/- SF with a private office and bathroom and could be available. The building also includes a 14' high drive-in door for easy loading and unloading. Another advantage of this warehouse space is the signage with excellent visibility. This will help your business stand out and attract potential customers. Whether you are in need of storage space, a distribution center, or a workshop, this light industrial warehouse is the perfect solution. Also includes a paint booth.

#### PROPERTY HIGHLIGHTS

- 7,200+/- SF Light Industrial Warehouse Space, 6,000+/- SF on First Floor, 1,200+/- SF on the Second Floor
- 16 Paved Parking Spaces in front and additional parking in rear of building
- Reception Area
- 4 Bathrooms
- 2 Offices
- Conference Room
- Two 14' High Drive-In Doors
- 25' Ceiling Height
- · Signage with Excellent Visibility
- Lot Size: 85' x 289' 0.53 Acres