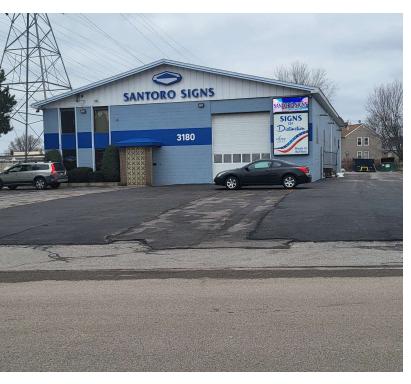

3180 Genesee Street, Cheektowaga, NY 14225

### PROPERTY OVERVIEW

New on market a Light Industrial warehouse space for lease. This spacious building offers 7,200+/- SF of prime commercial space, making it ideal for a variety of businesses. Located in a convenient location, this warehouse space provides easy access to major highways and transportation routes. One of the key features of this warehouse is the ample parking available. With 16 paved parking spaces, in front of building and additional parking in rear of building, your employees and clients will have no trouble finding a spot. The first floor offers 6,000+/- SF with a reception area that is welcoming and provides a professional first impression for your business. Inside the building, you will find four bathrooms for the convenience of your staff and visitors. Additionally, there are two offices and a conference room, providing dedicated spaces for meetings and private work. The second floor offers 1,200+/- SF with a private office and bathroom and could be available. The building also includes a 14' high drive-in door for easy loading and unloading. Another advantage of this warehouse space is the signage with excellent visibility. This will help your business stand out and attract potential customers. Whether you are in need of storage space, a distribution center, or a workshop, this light industrial warehouse is the perfect solution. Also includes a paint booth.

#### PROPERTY HIGHLIGHTS

- 7,200+/- SF Light Industrial Warehouse Space, 6,000+/- SF on First Floor, 1,200+/- SF on the Second Floor
- 16 Paved Parking Spaces in front and additional parking in rear of building
- Reception Area
- 4 Bathrooms
- 2 Offices
- Conference Room
- Two 14' High Drive-In Doors
- 25' Ceiling Height
- · Signage with Excellent Visibility
- Lot Size: 85' x 289' 0.53 Acres