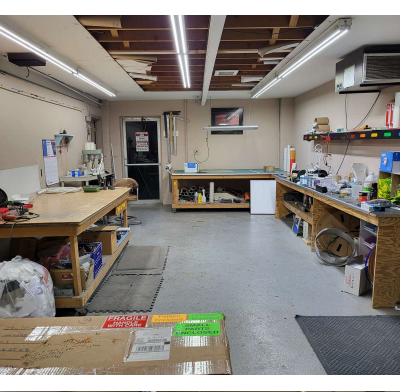

### PROPERTY OVERVIEW

New on market a Light Industrial warehouse space for lease. This spacious building offers 7,200+/- SF of prime commercial space, making it ideal for a variety of businesses. Located in a convenient location, this warehouse space provides easy access to major highways and transportation routes. One of the key features of this warehouse is the ample parking available. With 16 paved parking spaces, in front of building and additional parking in rear of building, your employees and clients will have no trouble finding a spot. The first floor offers 6,000+/- SF with a reception area that is welcoming and provides a professional first impression for your business. Inside the building, you will find four bathrooms for the convenience of your staff and visitors. Additionally, there are two offices and a conference room, providing dedicated spaces for meetings and private work. The second floor offers 1,200+/- SF with a private office and bathroom and could be available. The building also includes a 14' high drive-in door for easy loading and unloading. Another advantage of this warehouse space is the signage with excellent visibility. This will help your business stand out and attract potential customers. Whether you are in need of storage space, a distribution center, or a workshop, this light industrial warehouse is the perfect solution. Also includes a paint booth.

#### PROPERTY HIGHLIGHTS

- 7,200+/- SF Light Industrial Warehouse Space, 6,000+/- SF on First Floor, 1,200+/- SF on the Second Floor
- 16 Paved Parking Spaces in front and additional parking in rear of building
- Reception Area
- 4 Bathrooms
- 2 Offices
- Conference Room
- Two 14' High Drive-In Doors
- 25' Ceiling Height
- · Signage with Excellent Visibility
- Lot Size: 85' x 289' 0.53 Acres