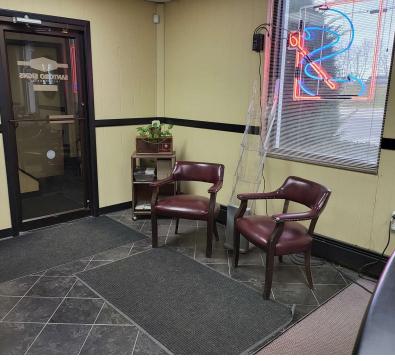

### PROPERTY OVERVIEW

New on market a Light Industrial warehouse space for lease. This spacious building offers 7,200+/- SF of prime commercial space, making it ideal for a variety of businesses. Located in a convenient location, this warehouse space provides easy access to major highways and transportation routes. One of the key features of this warehouse is the ample parking available. With 16 paved parking spaces, in front of building and additional parking in rear of building, your employees and clients will have no trouble finding a spot. The first floor offers 6,000+/- SF with a reception area that is welcoming and provides a professional first impression for your business. Inside the building, you will find four bathrooms for the convenience of your staff and visitors. Additionally, there are two offices and a conference room, providing dedicated spaces for meetings and private work. The second floor offers 1,200+/- SF with a private office and bathroom and could be available. The building also includes a 14' high drive-in door for easy loading and unloading. Another advantage of this warehouse space is the signage with excellent visibility. This will help your business stand out and attract potential customers. Whether you are in need of storage space, a distribution center, or a workshop, this light industrial warehouse is the perfect solution. Also includes a paint booth.