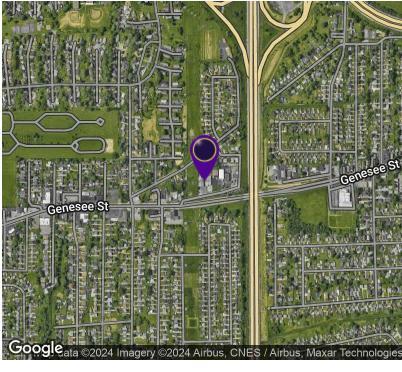

#### LOCATION DESCRIPTION

Minutes off NYS Thruway I-90 and Kensington Expressway. Two nearby connections to the NYS Thruway and quick links to the retail bustle of Amherst and Williamsville, surrounded by several hotels within a 2 mile radius of Genesee St.