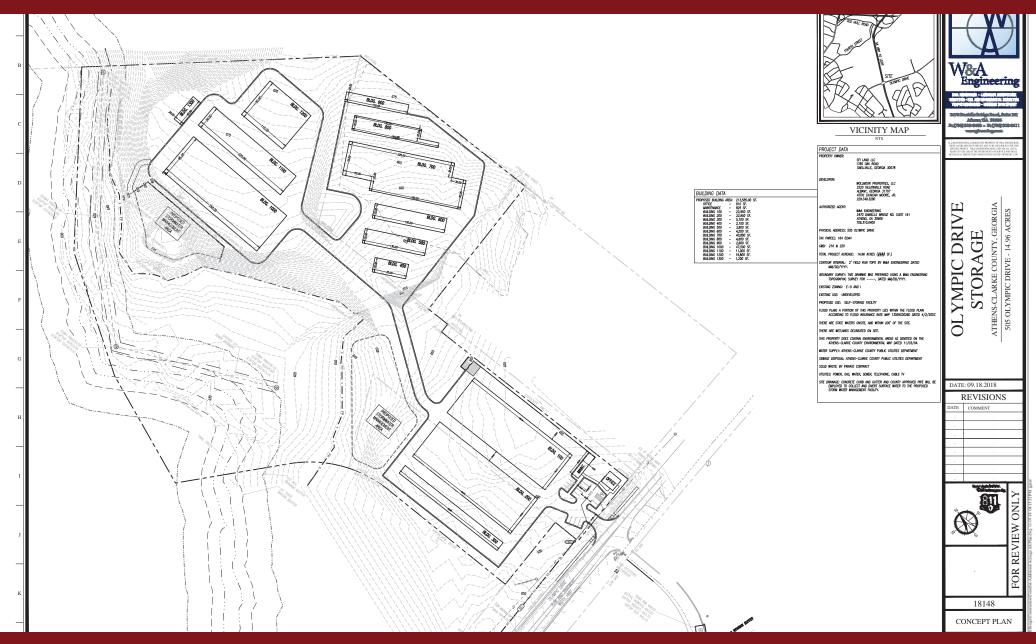

#### **PROPERTY OVERVIEW**

The property is fully engineered for a 213,585 SF self storage facility. The site is partially wooded and a portion was cleared and rough graded by the previous owner. All utilities are available. The site has moderate topography and Trail Creek runs along the north east property line. All due diligence items are available upon request including Phase one, geotech, surveys, topo, construction plans and architectural plans.

#### **OFFERING SUMMARY**

Sale Price: \$1,000,000

Lot Size:  $16.64 \pm Acres$ 

Lot Frontage: 352 ft Olympic Dr

Zoning: E-I and I

Market: Athens-Clarke County

Submarket: Athena Industrial Park

Traffic Count: 9,360 Olympic Dr 32,100 Loop 10