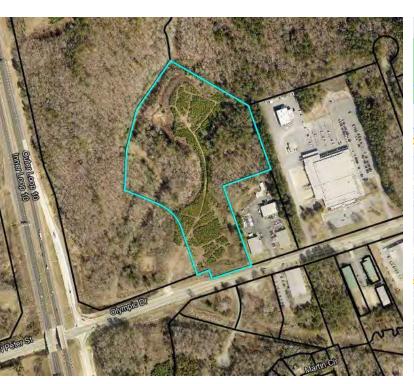

#### **OFFERING SUMMARY**

Sale Price: \$1,000,000

Lot Size:  $16.64 \pm Acres$ 

Lot Frontage: 352 ft Olympic Dr

Zoning: E-I and I

Market: Athens-Clarke County

Submarket: Athena Industrial Park

Traffic Count: 9,360 Olympic Dr 32,100 Loop 10

#### **PROPERTY OVERVIEW**

The property is fully engineered for a 213,585 SF self storage facility. The site is partially wooded and a portion was cleared and rough graded by the previous owner. All utilities are available. The site has moderate topography and Trail Creek runs along the north east property line. All due diligence items are available upon request including Phase one, geotech, surveys, topo, construction plans and architectural plans.

#### **PROPERTY HIGHLIGHTS**

- Fully engineered self storage development
- Located at interchange on Loop 10 for easy access
- All due diligence materials available upon request
- Located within close proximity to downtown Athens and UGA