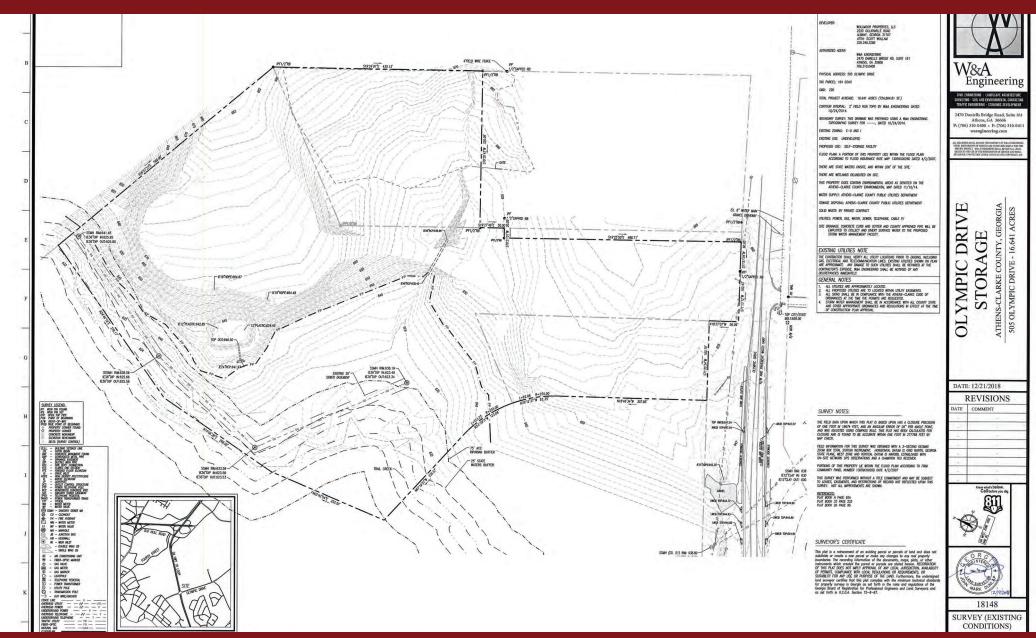

#### **PROPERTY OVERVIEW**

The property is fully engineered for a 213,585 SF self storage facility. The site is partially wooded and a portion was cleared and rough graded by the previous owner. All utilities are available. The site has moderate topography and Trail Creek runs along the north east property line. All due diligence items are available upon request including Phase one, geotech, surveys, topo, construction plans and architectural plans.

#### **OFFERING SUMMARY**

Sale Price: \$1,000,000

Lot Size:  $16.64 \pm Acres$ 

Lot Frontage: 352 ft Olympic Dr

Zoning: E-I and I

Market: Athens-Clarke County

Submarket: Athena Industrial Park

Traffic Count: 9,360 Olympic Dr 32,100 Loop 10