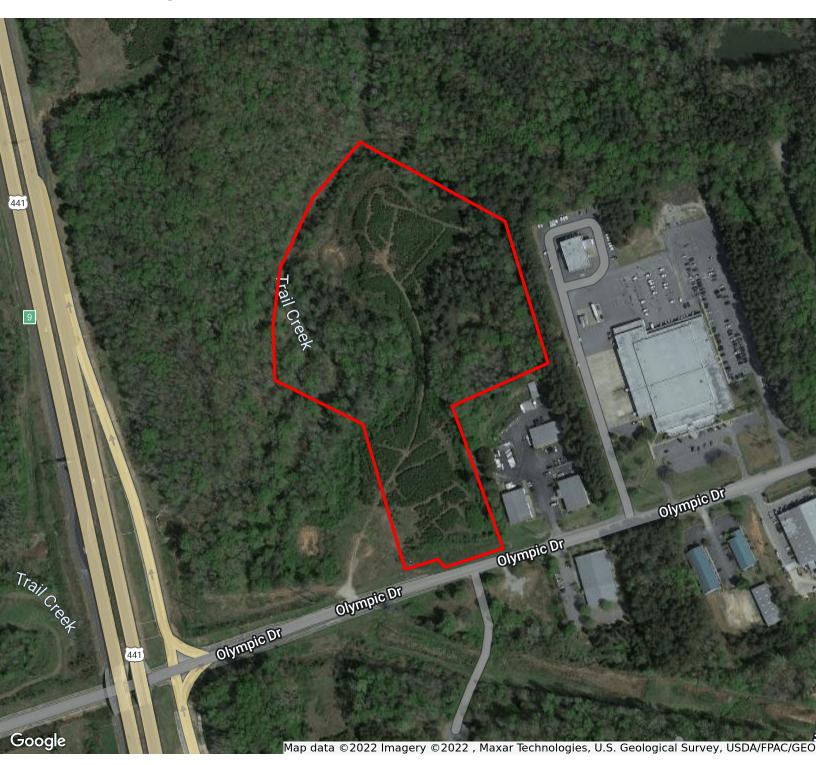

### **AERIAL MAPS**

grantwhitworth@gmail.com

515 OLYMPIC DRIVE, ATHENS, GA 30601

#### **PROPERTY OVERVIEW**

The property is fully engineered for a 213,585 SF self storage facility. The site is partially wooded and a portion was cleared and rough graded by the previous owner. All utilities are available. The site has moderate topography and Trail Creek runs along the north east property line. All due diligence items are available upon request including Phase one, geotech, surveys, topo, construction plans and architectural plans.

#### **OFFERING SUMMARY**

Sale Price: \$1,000,000

Lot Size:  $16.64 \pm Acres$ 

Lot Frontage: 352 ft Olympic Dr

Zoning: E-I and I

Market: Athens-Clarke County

Submarket: Athena Industrial Park

Traffic Count: 9,360 Olympic Dr 32,100 Loop 10