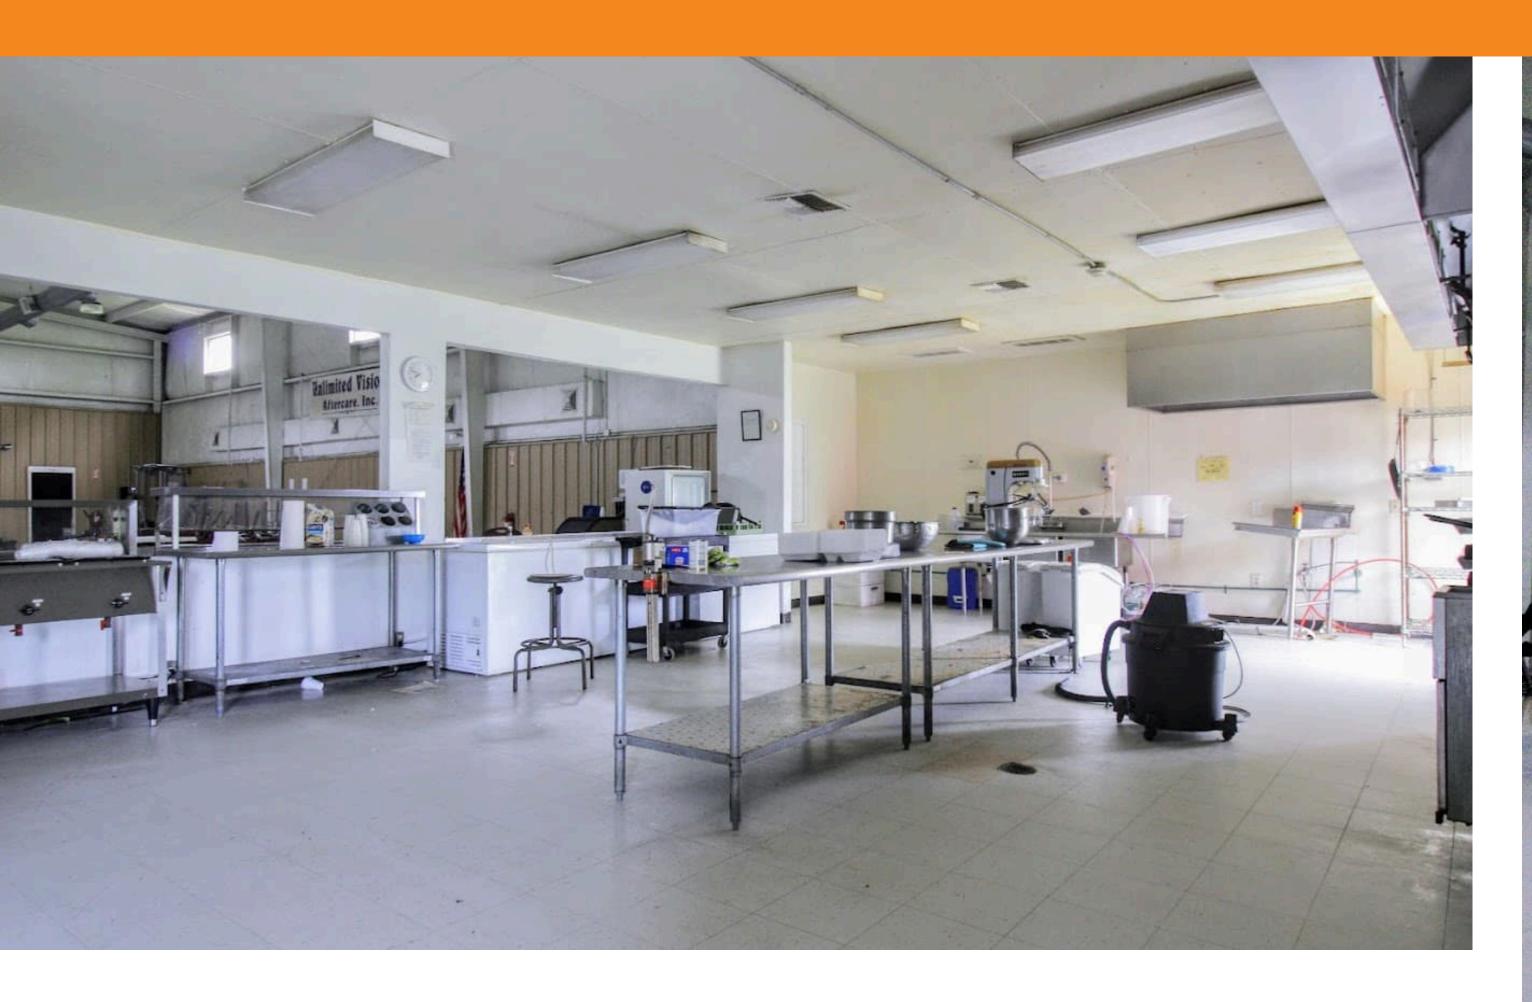

### **Site Information**

- Can be used as church, school, rehab, light manufacturing, etc.
- 4.5+ acres with church/school, dormitory, classrooms, large multi-purpose building story house.
- Tax exempt status in place for non-profits.
- Utilities from City of Pasadena
- +500 Ft frontage on Preston Rd and South St

#### Mile

4,800 3,884 31,092

%

(commercial kitchen, dining room, gym, etc.), and 2

• Perfect for contractor or construction company.