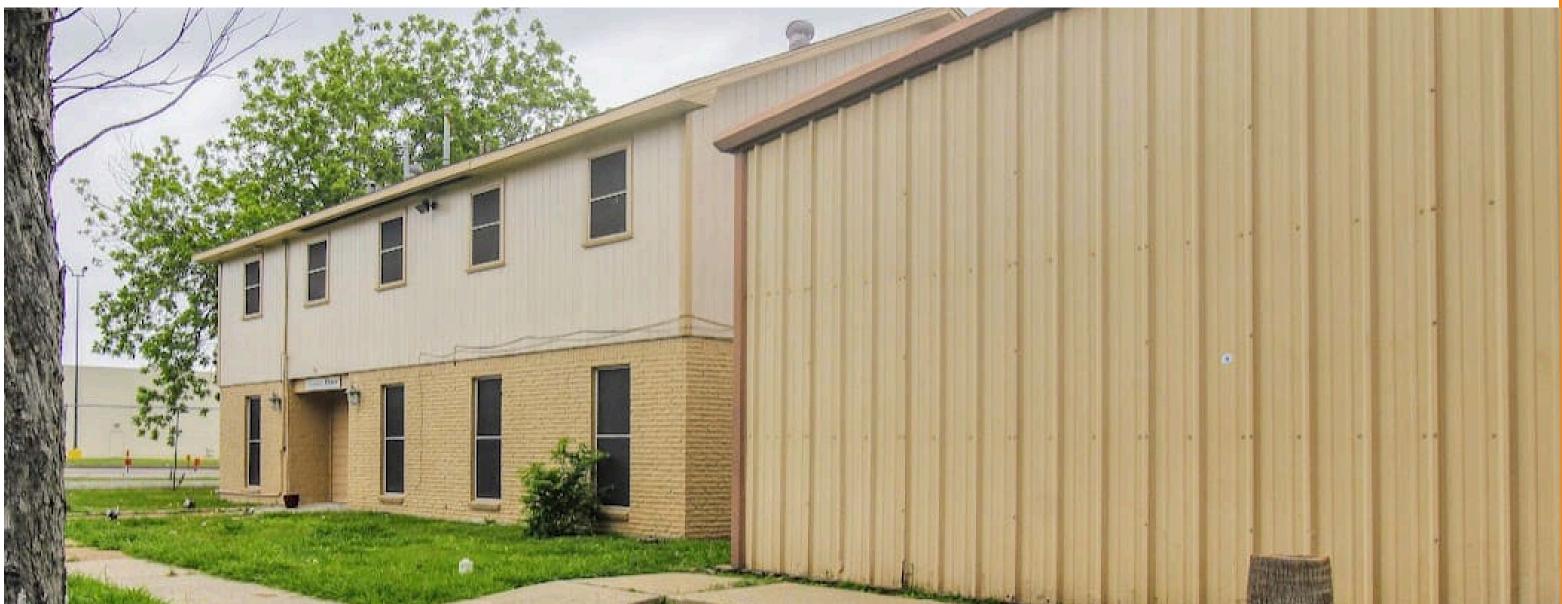

### **Site Information**

- Can be used as church, school, rehab, light manufacturing, etc.
- 4.5+ acres with church/school, dormitory, classrooms, large multi-purpose building story house.
- Tax exempt status in place for non-profits.
- Utilities from City of Pasadena
- +500 Ft frontage on Preston Rd and South St

### +4.5 AC 907 Preston Ave Pasadena, TX 77503