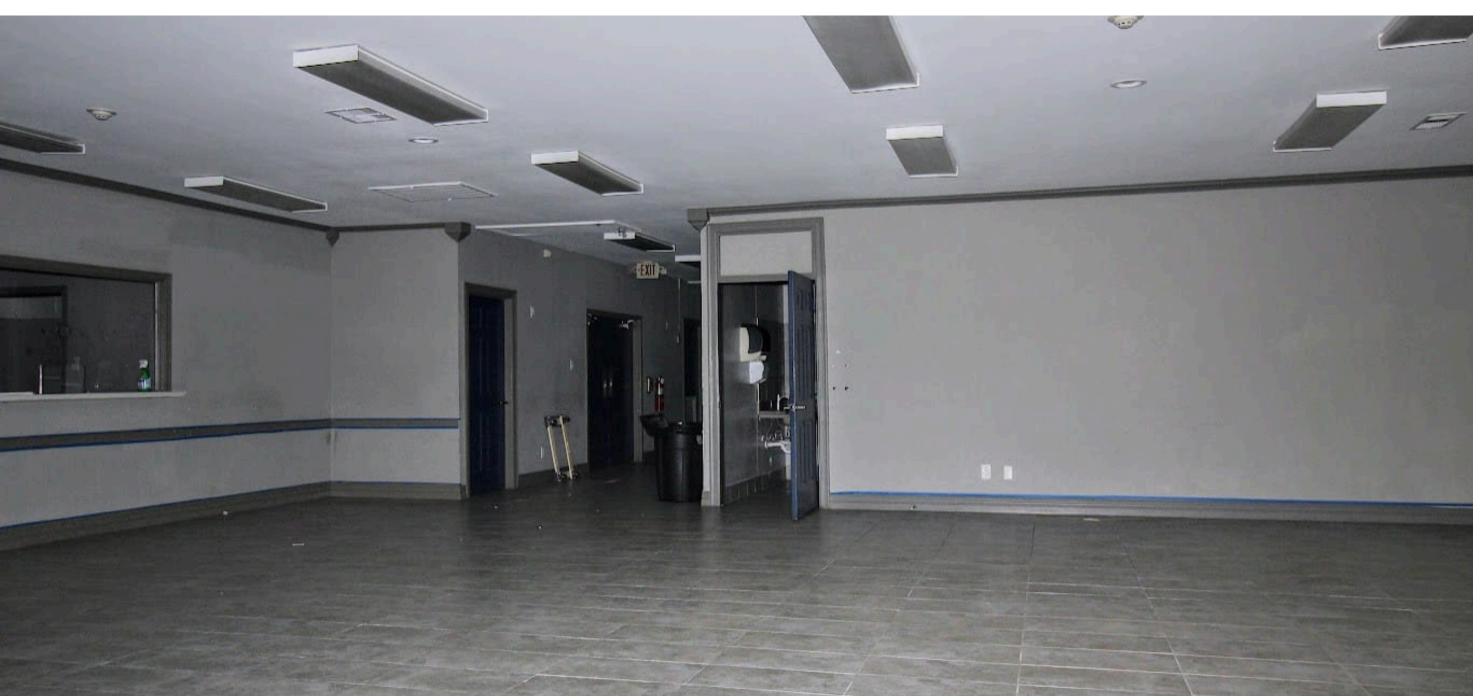

### **Site Information**

- Can be used as church, school, rehab, light manufacturing, etc.
- 4.5+ acres with church/school, dormitory, classrooms, large multi-purpose building story house.
- Tax exempt status in place for non-profits.
- Utilities from City of Pasadena
- +500 Ft frontage on Preston Rd and South St

#### Mile

4,800 3,884 31,092

%

(commercial kitchen, dining room, gym, etc.), and 2

• Perfect for contractor or construction company.