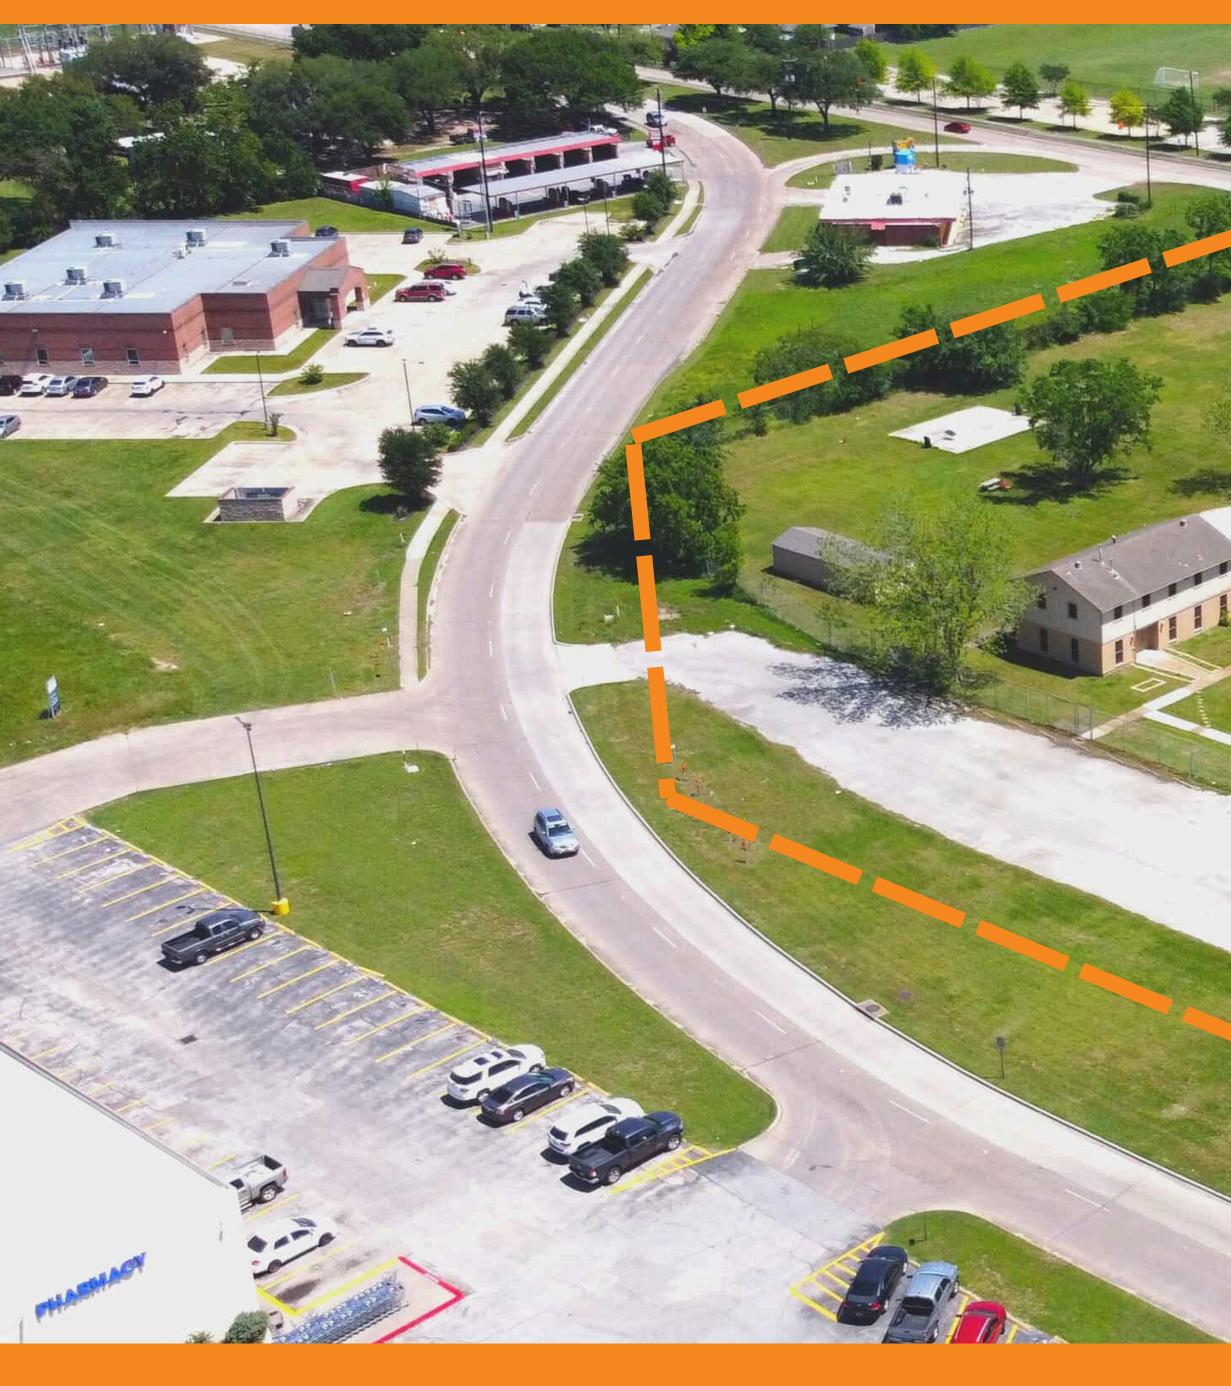

#### +4.5 AC 907 Preston Ave Pasadena, TX 77503

#### Location

Located near the corner of Preston Ave and Red Bluff Rd.

#### Size

+4.5 Acres