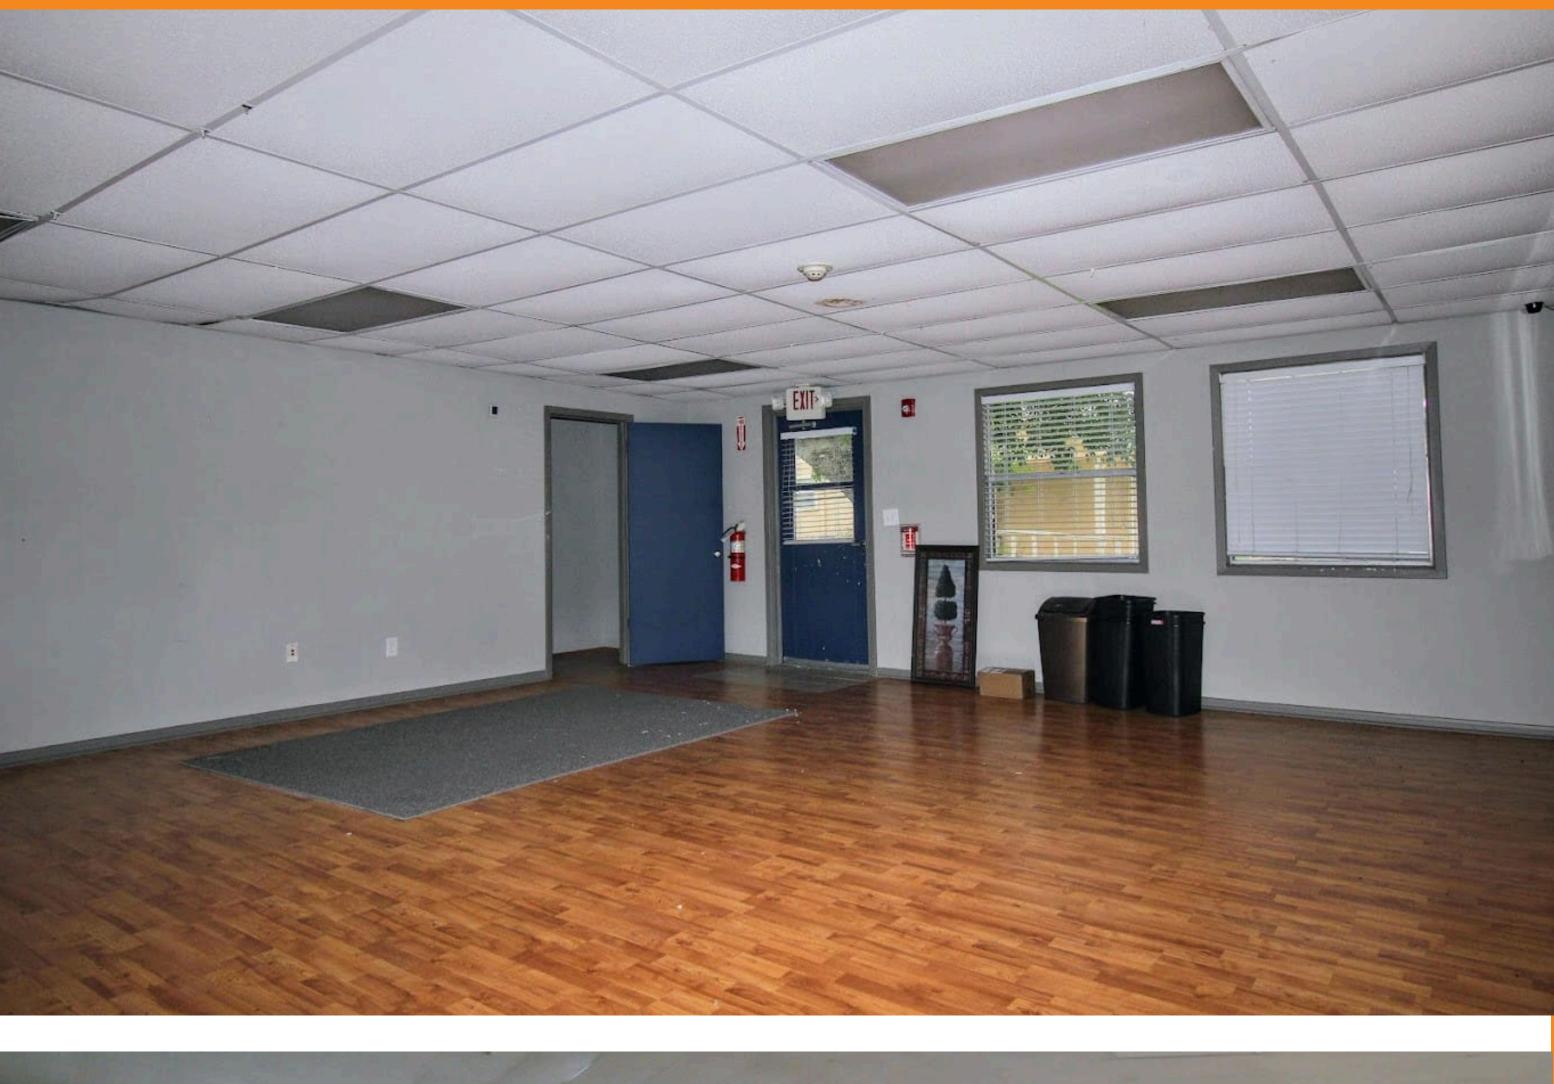

### **Site Information**

- Can be used as church, school, rehab, light manufacturing, etc.
- 4.5+ acres with church/school, dormitory, classrooms, large multi-purpose building story house.
- Tax exempt status in place for non-profits.
- Utilities from City of Pasadena
- +500 Ft frontage on Preston Rd and South St

#### Mile

4,800 3,884 31,092

%

(commercial kitchen, dining room, gym, etc.), and 2

• Perfect for contractor or construction company.