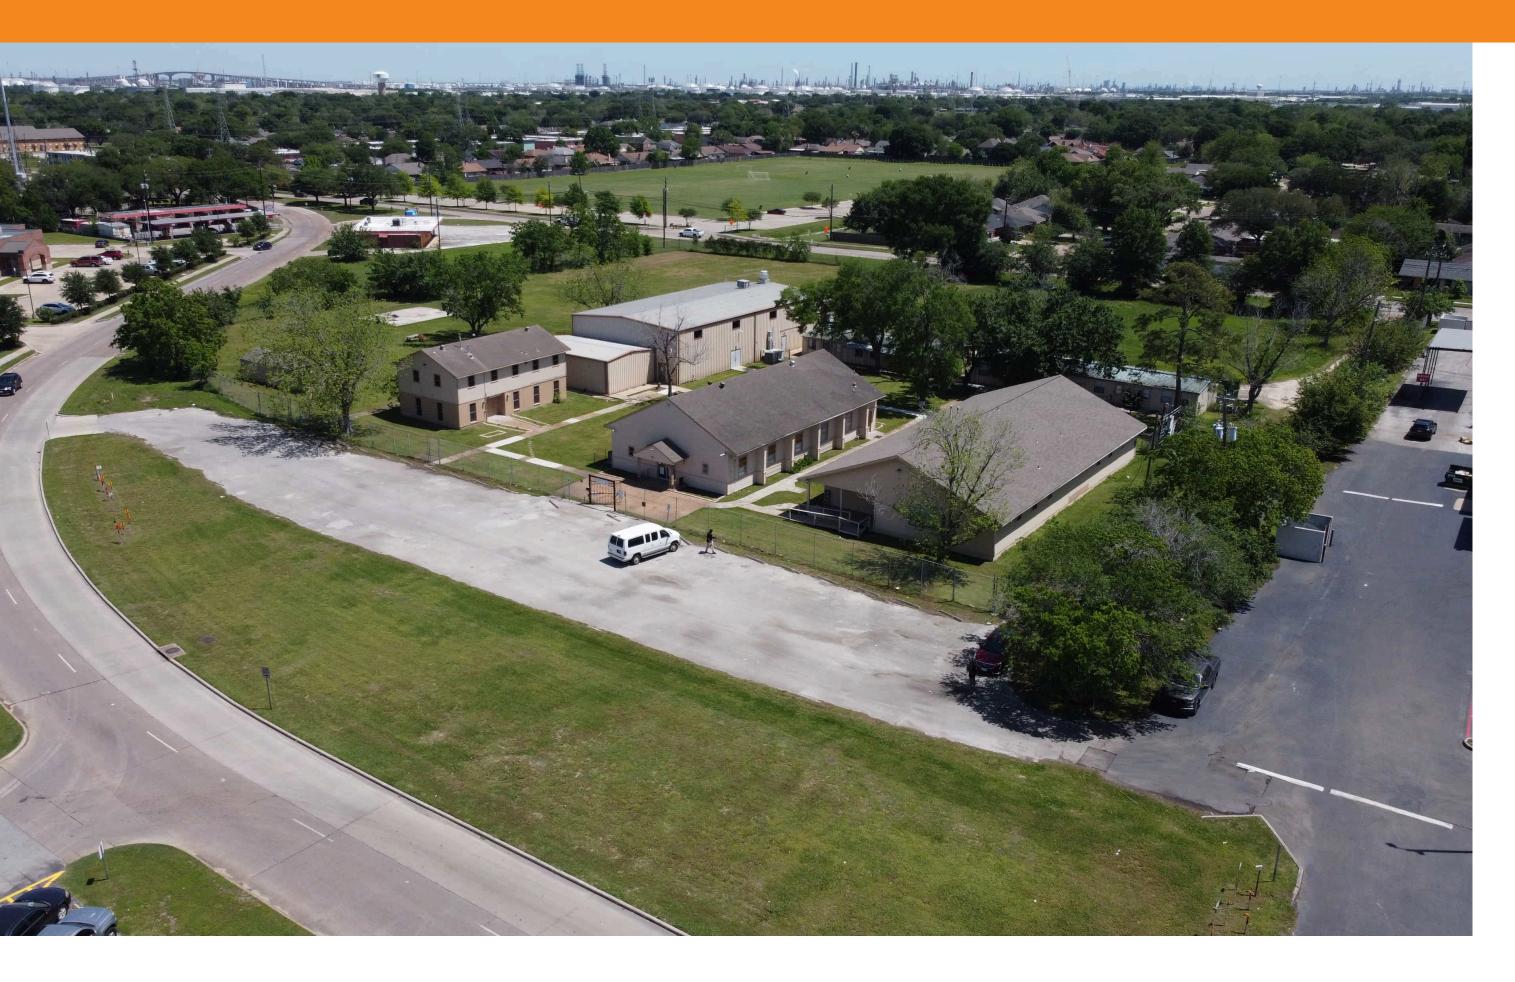

#### +4.5 AC 907 Preston Ave Pasadena, TX 77503

#### Location

Located near the corner of Preston Ave and Red Bluff Rd.

#### Size

+4.5 Acres

### **Site Information**

- Can be used as church, school, rehab, light manufacturing, etc.
- 4.5+ acres with church/school, dormitory, classrooms, large multi-purpose building story house.
- Tax exempt status in place for non-profits.
- Utilities from City of Pasadena
- +500 Ft frontage on Preston Rd and South St