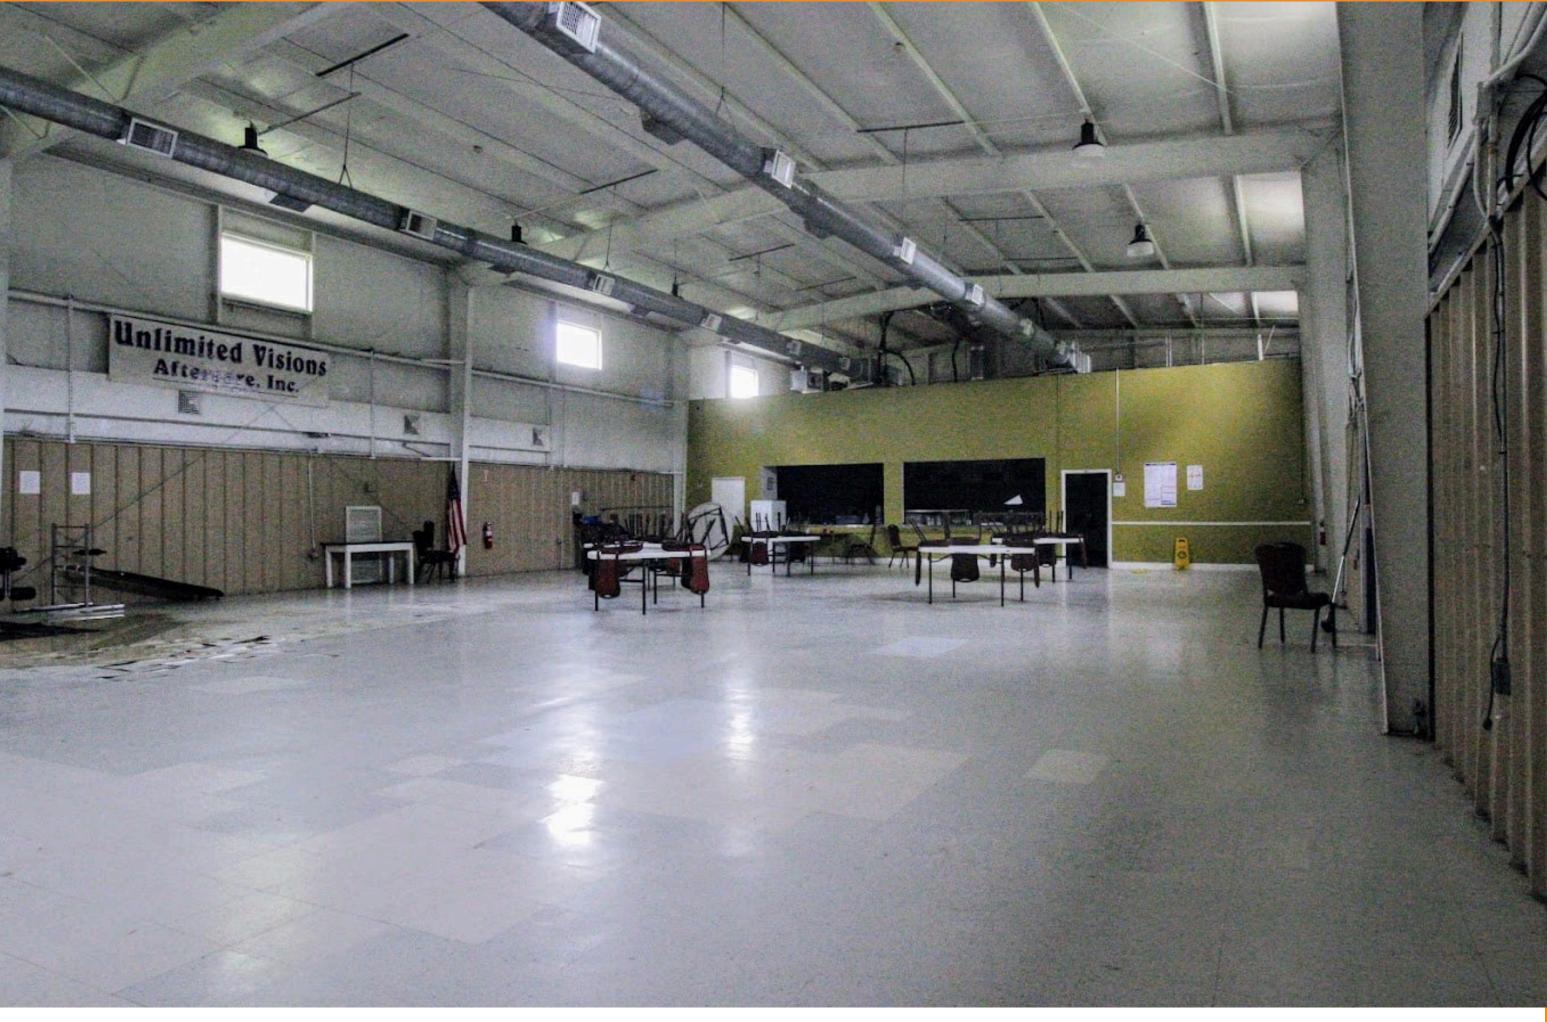

### **Site Information**

- Can be used as church, school, rehab, light manufacturing, etc.
- 4.5+ acres with church/school, dormitory, classrooms, large multi-purpose building story house.
- Tax exempt status in place for non-profits.
- Utilities from City of Pasadena
- +500 Ft frontage on Preston Rd and South St

#### Mile

4,800 3,884 31,092

%

(commercial kitchen, dining room, gym, etc.), and 2

• Perfect for contractor or construction company.