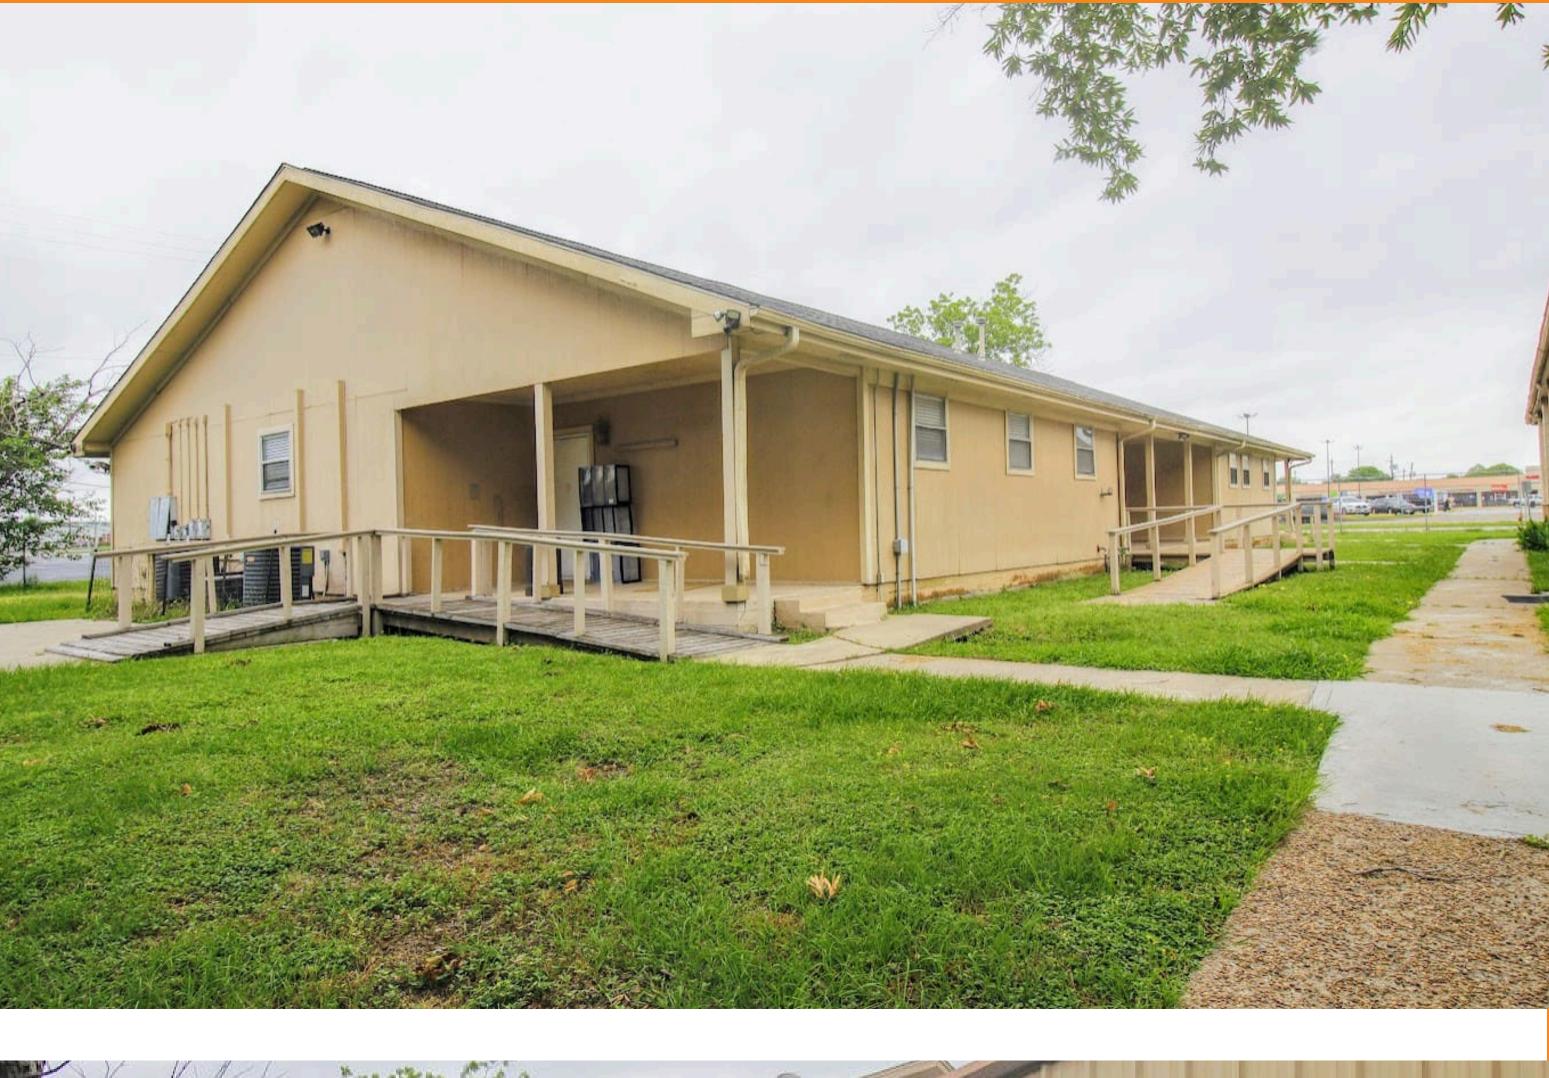

### **Site Information**

- Can be used as church, school, rehab, light manufacturing, etc.
- 4.5+ acres with church/school, dormitory, classrooms, large multi-purpose building story house.
- Tax exempt status in place for non-profits.
- Utilities from City of Pasadena
- +500 Ft frontage on Preston Rd and South St

### +4.5 AC | 907 Preston Ave | Pasadena, TX 77503