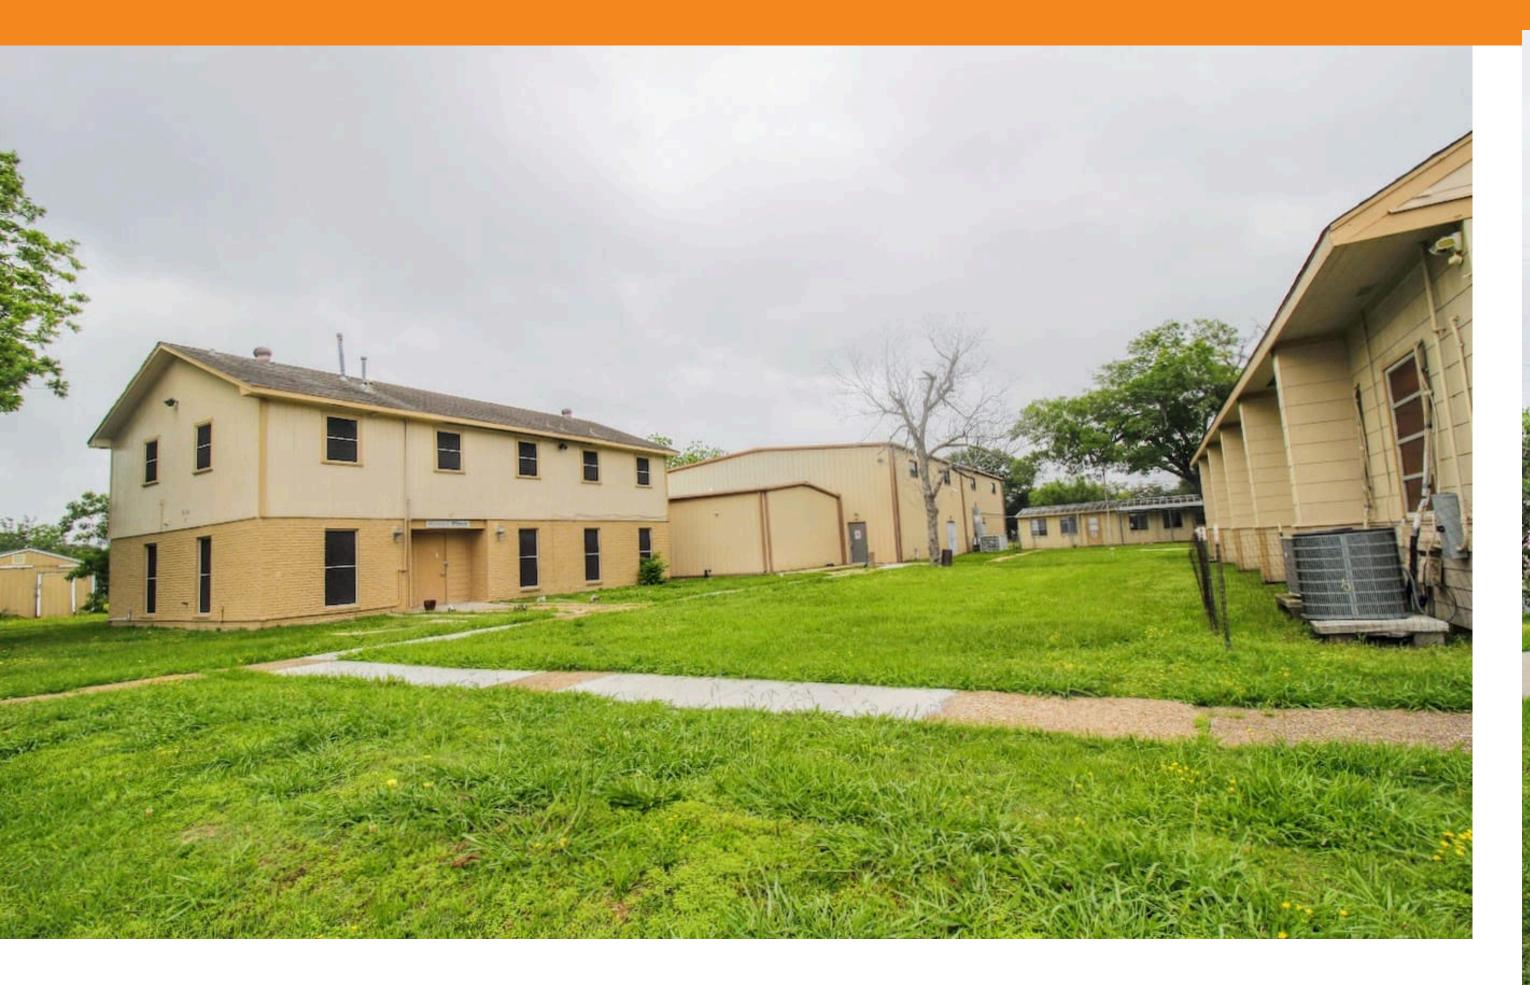

on**

- Can be used as church, school, rehab, light manufacturing, etc.
- 4.5+ acres with church/school, dormitory, classrooms, large multi-purpose building story house.
- Tax exempt status in place for non-profits.
- Utilities from City of Pasadena
- +500 Ft frontage on Preston Rd and South St

## Price: \$2,000,000

#### Destination Minutes Barbour's Cut Container Terminal 10 Bay Oaks Country Club 10 NASA Johnson Space Center 10 William P. Hobby Airport 10 Baybrook Mall 10 10 **Downton Houston**

**Drive Times** 

#### Mile

4,800 3,884 31,092

%





(commercial kitchen, dining room, gym, etc.), and 2

• Perfect for contractor or construction company.

# SITE DIMENSIONS est.



### +4.5 AC 907 Preston Ave Pasadena, TX 77503







### +4.5 AC | 907 Preston Ave | Pasadena, TX 77503









### +4.5 AC 907 Preston Ave Pasadena, TX 77503













### +4.5 AC | 907 Preston Ave | Pasadena, TX 77503











### +4.5 AC | 907 Preston Ave | Pasadena, TX 77503