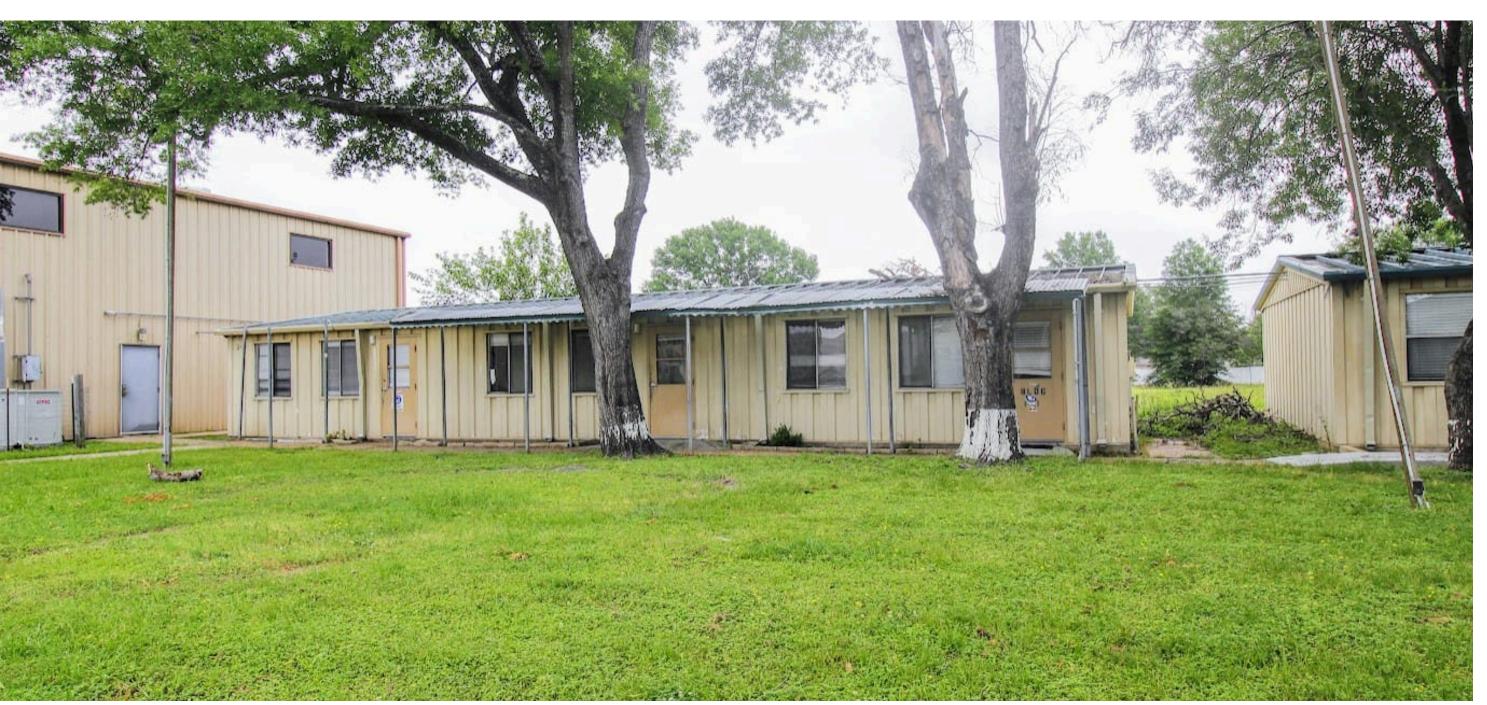

### **Site Information**

- Can be used as church, school, rehab, light manufacturing, etc.
- 4.5+ acres with church/school, dormitory, classrooms, large multi-purpose building story house.
- Tax exempt status in place for non-profits.
- Utilities from City of Pasadena
- +500 Ft frontage on Preston Rd and South St

### +4.5 AC 907 Preston Ave Pasadena, TX 77503