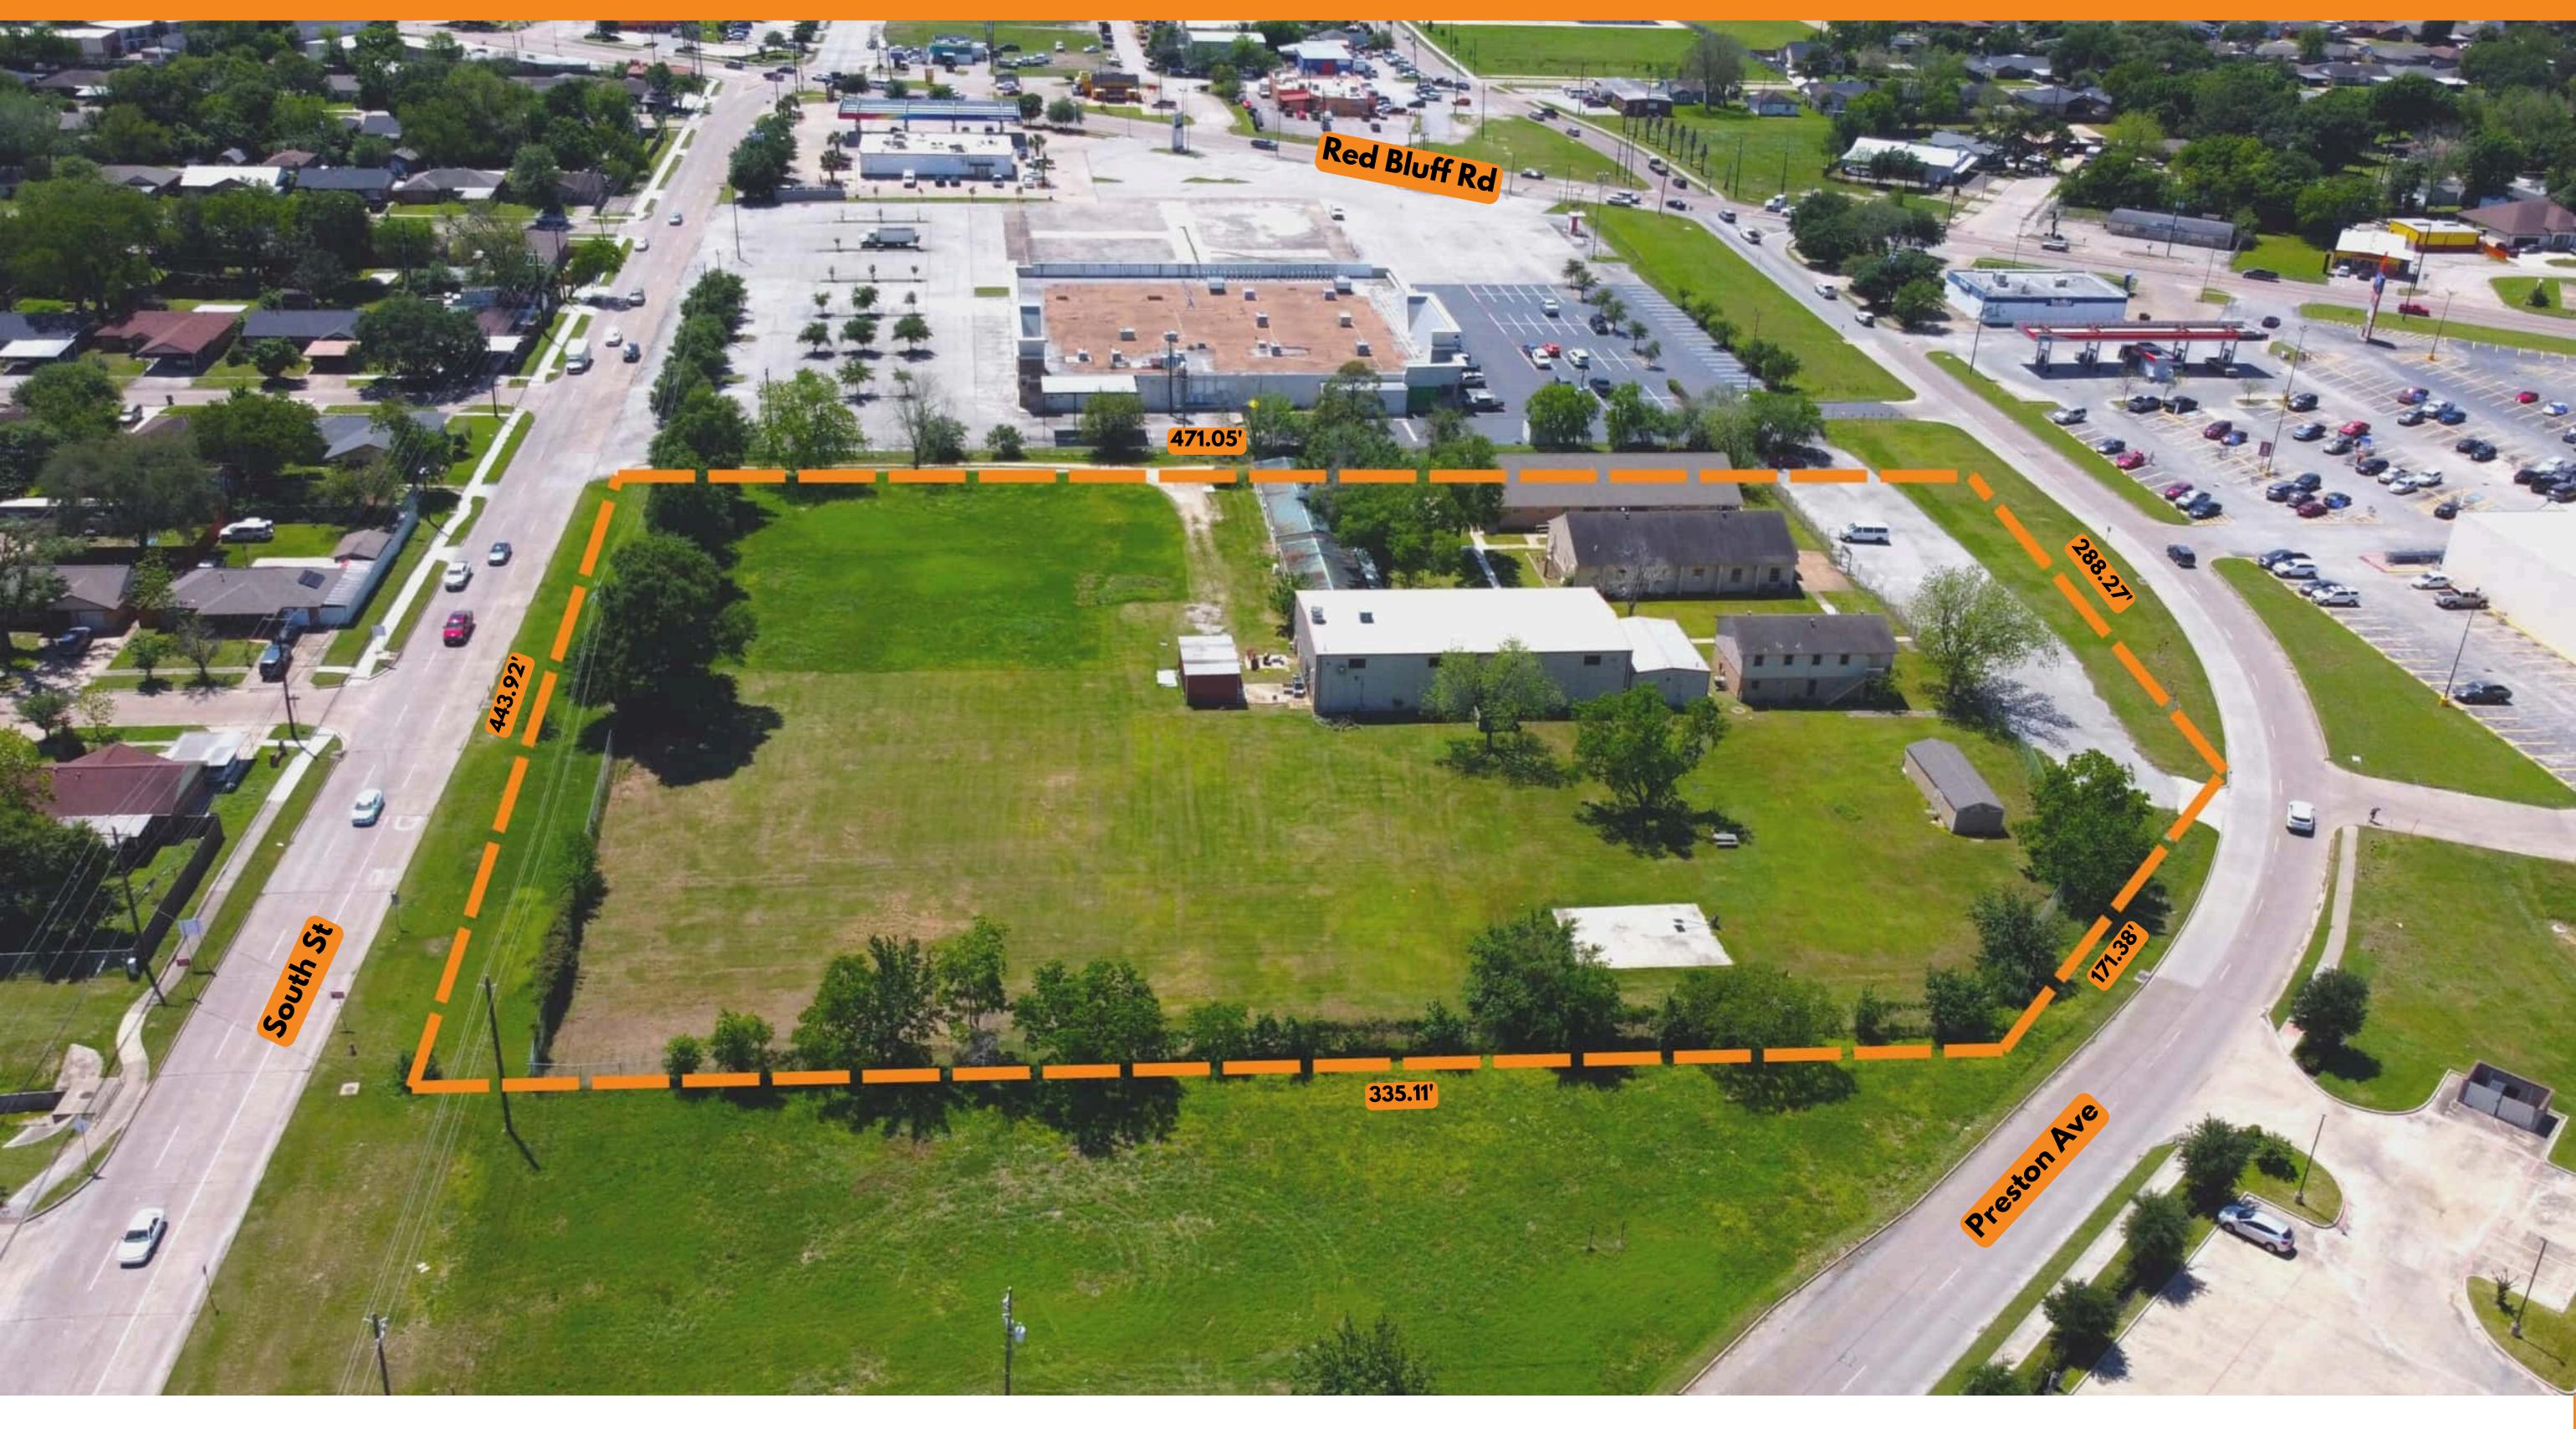

# SITE DIMENSIONS est.

### **Site Information**

- Can be used as church, school, rehab, light manufacturing, etc.
- 4.5+ acres with church/school, dormitory, classrooms, large multi-purpose building story house.
- Tax exempt status in place for non-profits.
- Utilities from City of Pasadena
- +500 Ft frontage on Preston Rd and South St