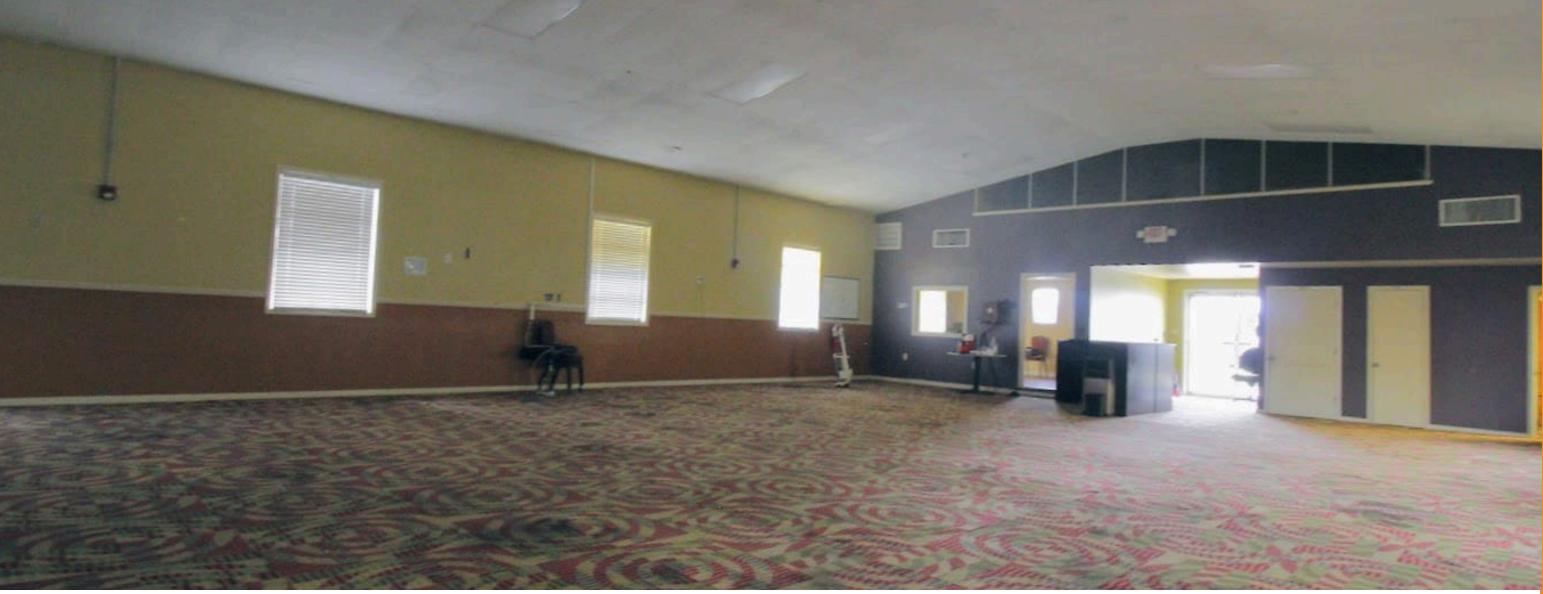

### **Site Information**

- Can be used as church, school, rehab, light manufacturing, etc.
- 4.5+ acres with church/school, dormitory, classrooms, large multi-purpose building story house.
- Tax exempt status in place for non-profits.
- Utilities from City of Pasadena
- +500 Ft frontage on Preston Rd and South St

#### Mile

4,800 3,884 31,092

%

(commercial kitchen, dining room, gym, etc.), and 2

• Perfect for contractor or construction company.