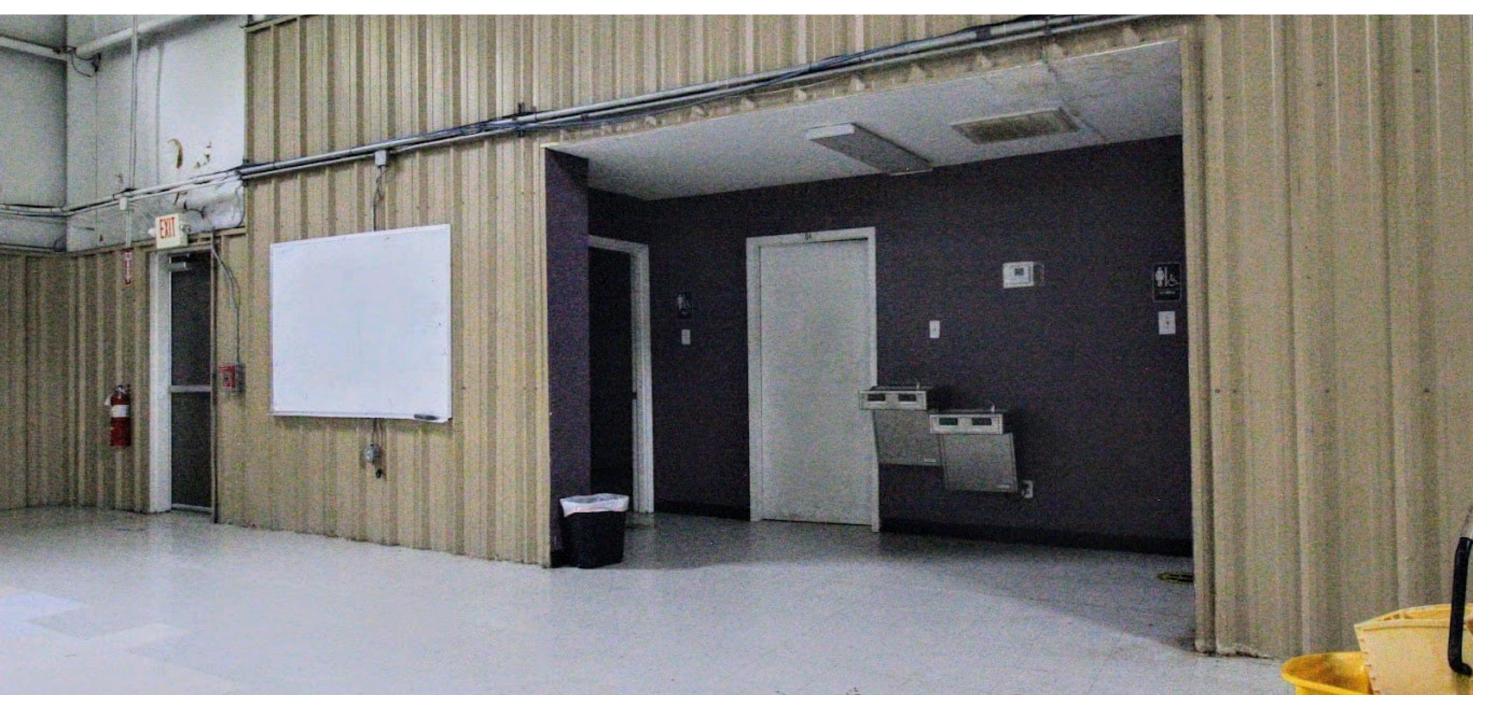

### **Site Information**

- Can be used as church, school, rehab, light manufacturing, etc.
- 4.5+ acres with church/school, dormitory, classrooms, large multi-purpose building story house.
- Tax exempt status in place for non-profits.
- Utilities from City of Pasadena
- +500 Ft frontage on Preston Rd and South St

#### Mile

4,800 3,884 31,092

%

(commercial kitchen, dining room, gym, etc.), and 2

• Perfect for contractor or construction company.