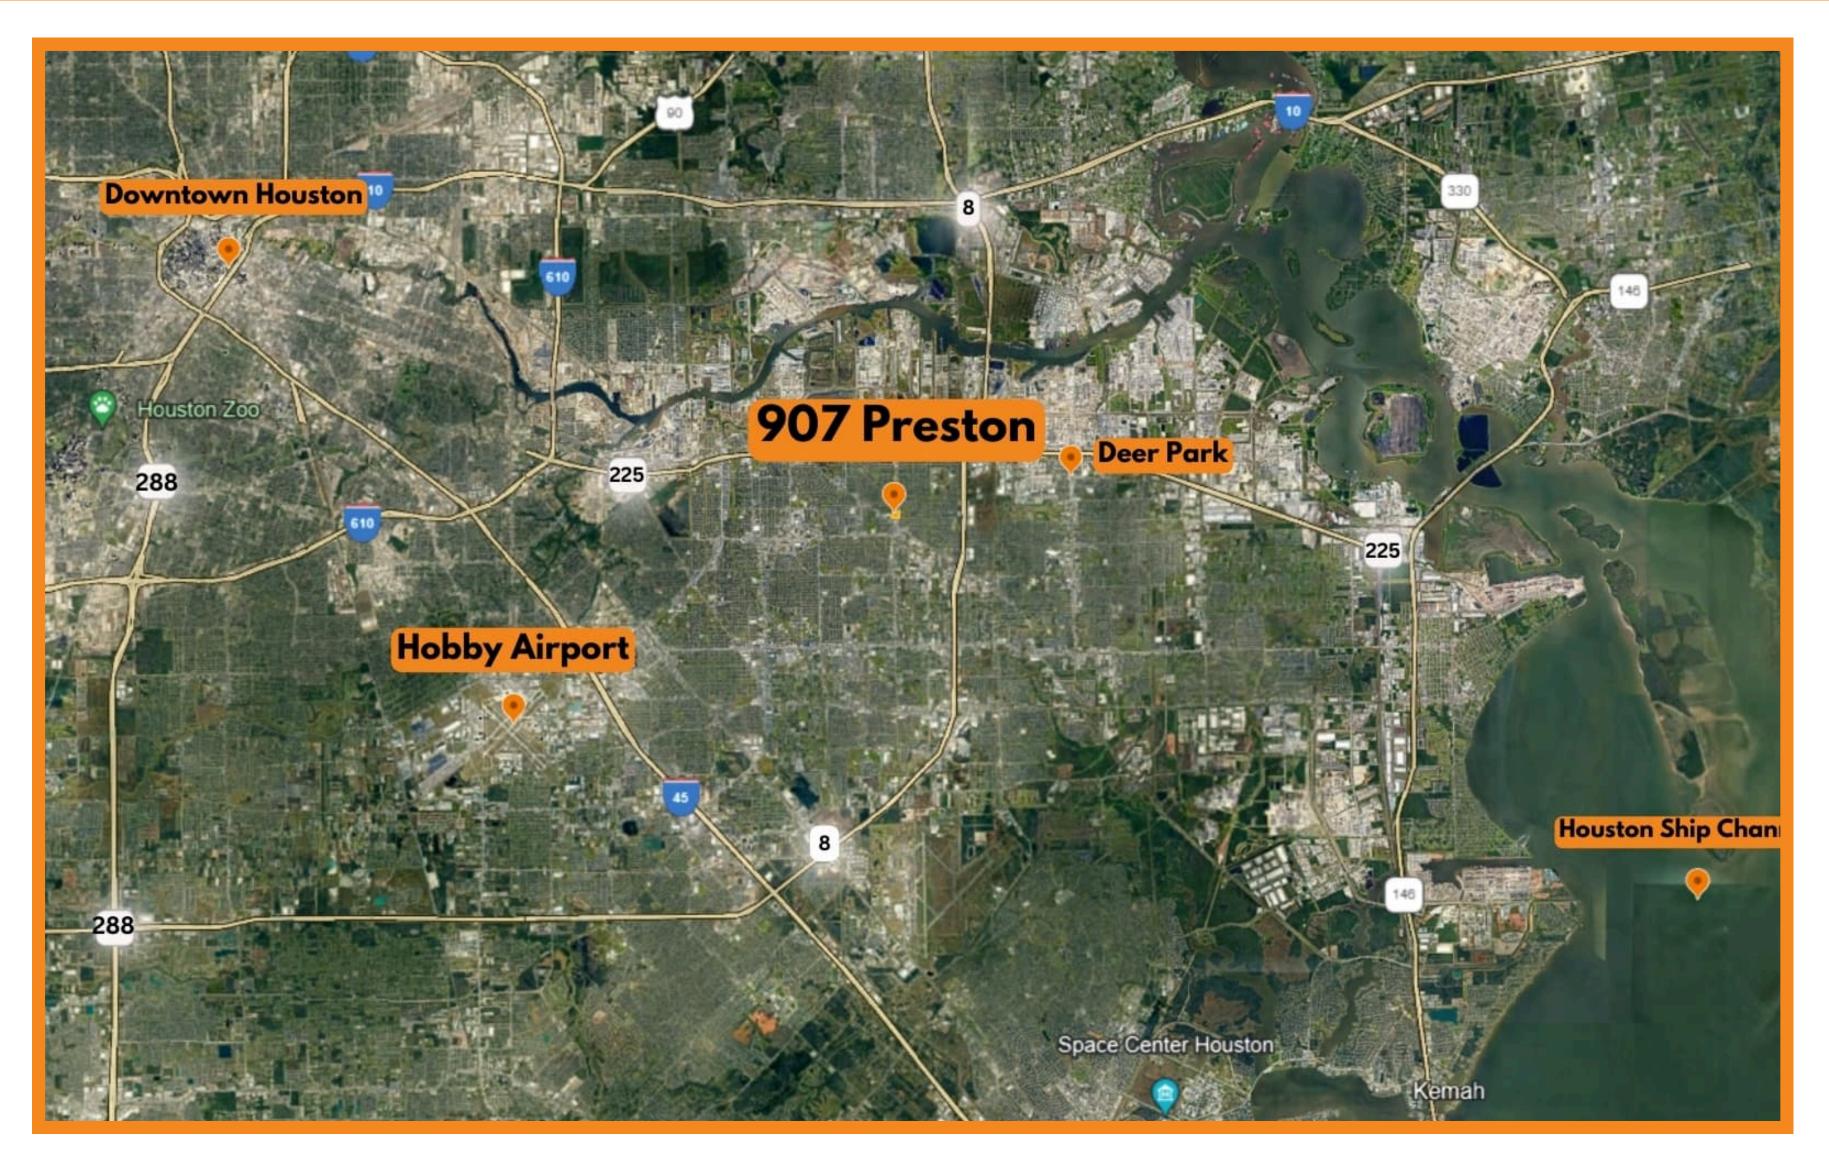

# AREA LOCATION

#### Destination Minutes Barbour's Cut Container Terminal 10 Bay Oaks Country Club 10 NASA Johnson Space Center 10 William P. Hobby Airport 10 Baybrook Mall 10 10 **Downton Houston**

**Drive Times** 