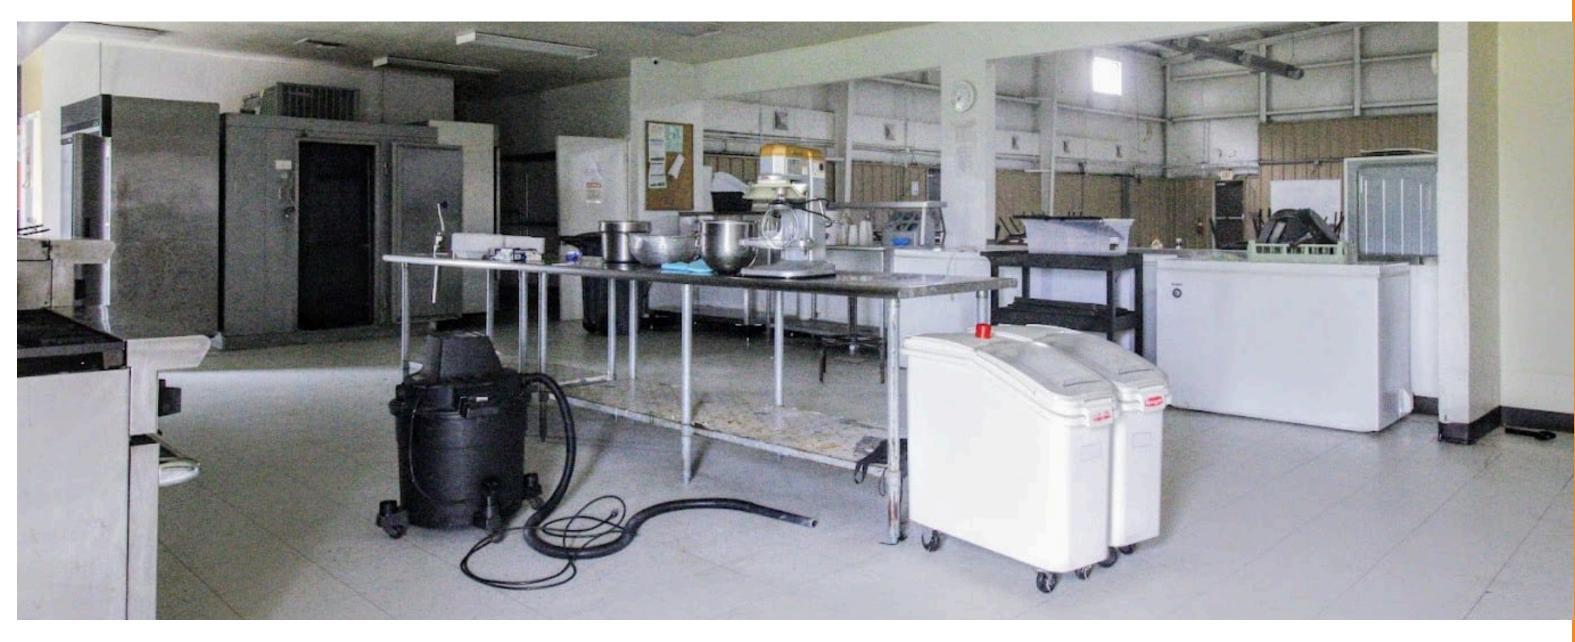

### **Site Information**

- Can be used as church, school, rehab, light manufacturing, etc.
- 4.5+ acres with church/school, dormitory, classrooms, large multi-purpose building story house.
- Tax exempt status in place for non-profits.
- Utilities from City of Pasadena
- +500 Ft frontage on Preston Rd and South St

#### Mile

4,800 3,884 31,092

%

(commercial kitchen, dining room, gym, etc.), and 2

• Perfect for contractor or construction company.