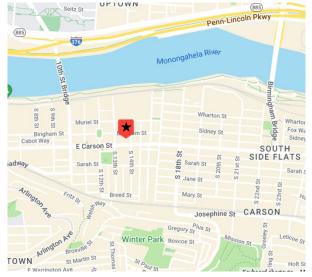

### **SOUTHSIDE BUILDING FOR SALE**

#### WITH OFFSTREET PARKING LOT

1317 EAST CARSON STREET, SOUTHSIDE, PITTSBURGH, PA 15203