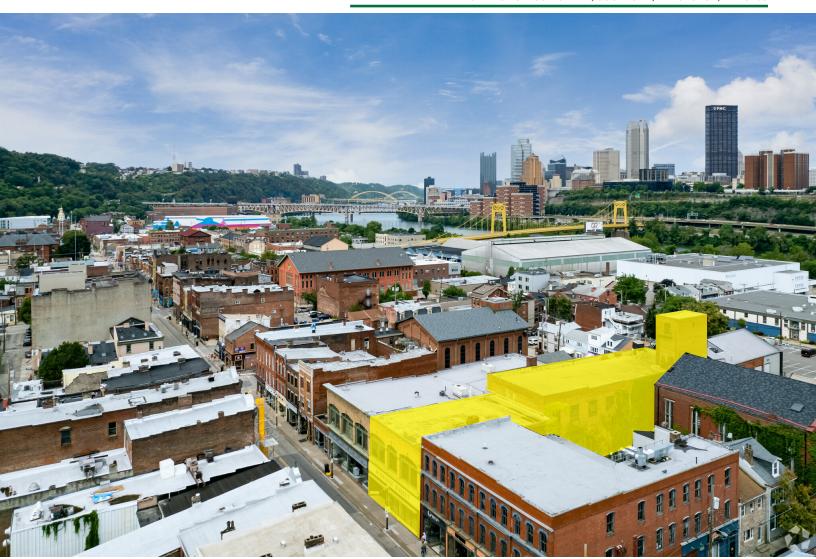

### **SOUTHSIDE BUILDING FOR SALE**

#### WITH OFFSTREET PARKING LOT

1317 EAST CARSON STREET, SOUTHSIDE, PITTSBURGH, PA 15203

#### **OFFERING FEATURES:**

- 20,100 SF Building For Sale with 0.11 acre off-street parking lot included
- Price Reduced: \$1,800,000 \$1,600,000
- Unique historic opportunity in Pittsburgh's South Side
- 40' of frontage along East Carson Street
- East Carson Street traffic counts: 12,237 ADT
- Zoning: Local Neighborhood Commercial
- Operational Freight Elevator
- High Ceilings