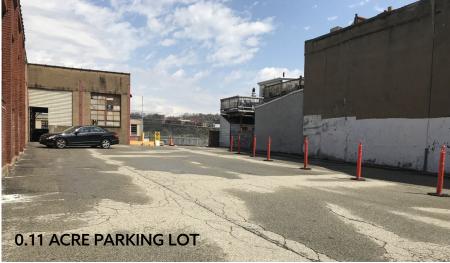

#### **OFFERING FEATURES:**

- 20,100 SF Building For Sale with 0.11 acre off-street parking lot included
- Price Reduced: \$1,800,000 \$1,600,000
- Unique historic opportunity in Pittsburgh's South Side
- 40' of frontage along East Carson Street
- East Carson Street traffic counts: 12,237 ADT
- Zoning: Local Neighborhood Commercial
- Operational Freight Elevator
- High Ceilings