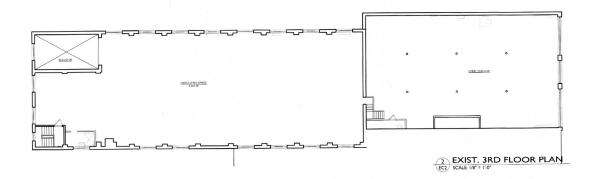

#### **OFFERING FEATURES:**

- 20,100 SF Building For Sale with 0.11 acre off-street parking lot included
- Price Reduced: \$1,800,000 \$1,600,000
- Unique historic opportunity in Pittsburgh's South Side
- 40' of frontage along East Carson Street
- East Carson Street traffic counts: 12,237 ADT
- Zoning: Local Neighborhood Commercial
- Operational Freight Elevator
- High Ceilings