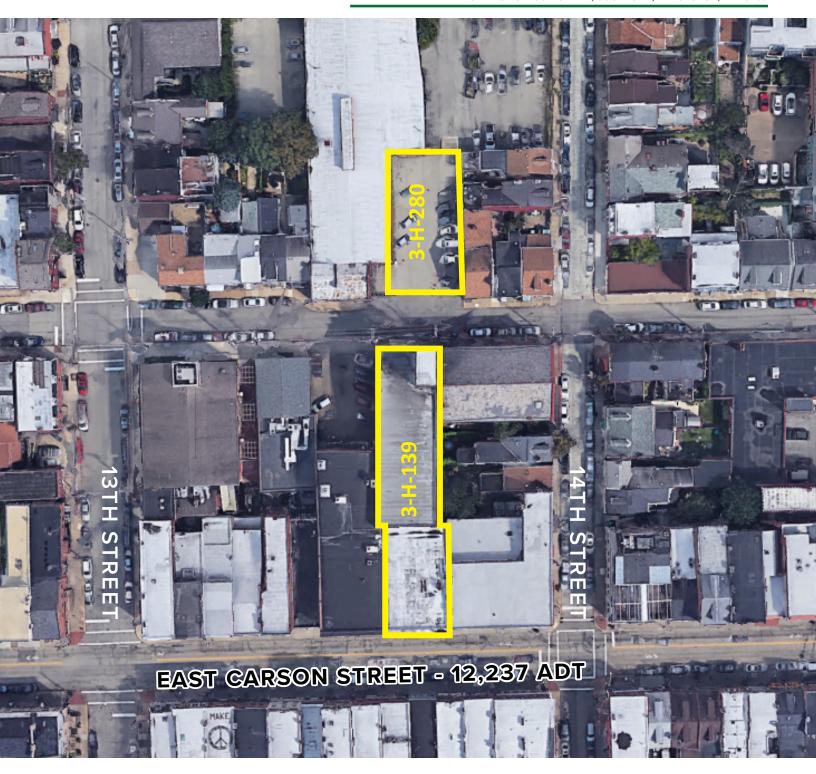

#### **OFFERING FEATURES:**

- 20,100 SF Building For Sale with 0.11 acre off-street parking lot included
- Price Reduced: \$1,800,000 \$1,600,000
- Unique historic opportunity in Pittsburgh's South Side
- 40' of frontage along East Carson Street
- East Carson Street traffic counts: 12,237 ADT
- Zoning: Local Neighborhood Commercial
- Operational Freight Elevator
- High Ceilings