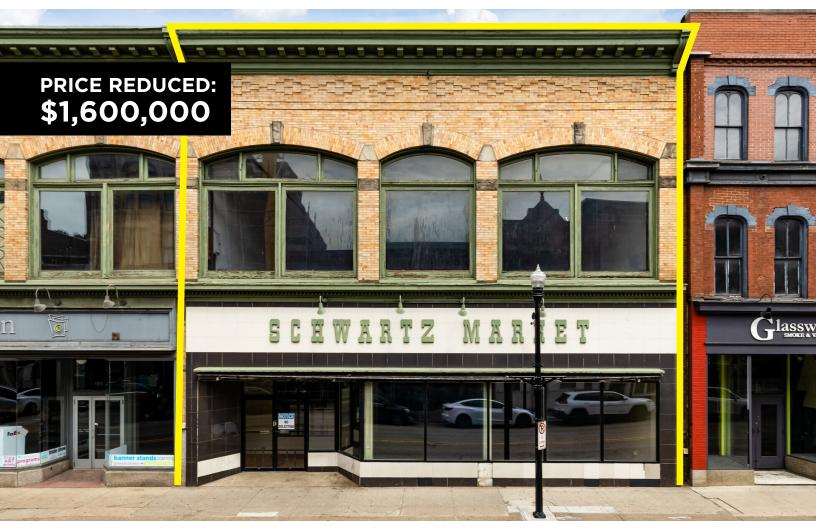

### **SOUTHSIDE BUILDING FOR SALE**

#### WITH OFFSTREET PARKING LOT

1317 EAST CARSON STREET, SOUTHSIDE, PITTSBURGH, PA 15203

#### **OFFERING FEATURES:**

- 20,100 SF Building For Sale with 0.11 acre off-street parking lot included
- Price Reduced: \$1,800,000 \$1,600,000
- Unique historic opportunity in Pittsburgh's South Side
- 40' of frontage along East Carson Street
- East Carson Street traffic counts: 12,237 ADT
- Zoning: Local Neighborhood Commercial
- Operational Freight Elevator
- High Ceilings