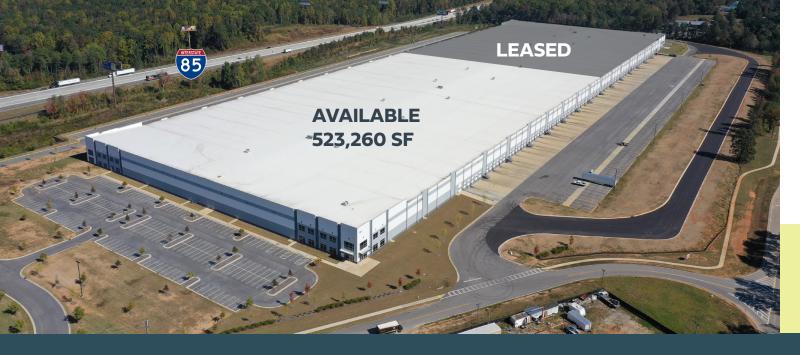

355 HORACE HEAD ROAD, JEFFERSON, GA

523,260 SF

Divisible to 238,860 SF

# 523,260 WAREHOUSE AVAILABLE SQUARE FOOTAGE