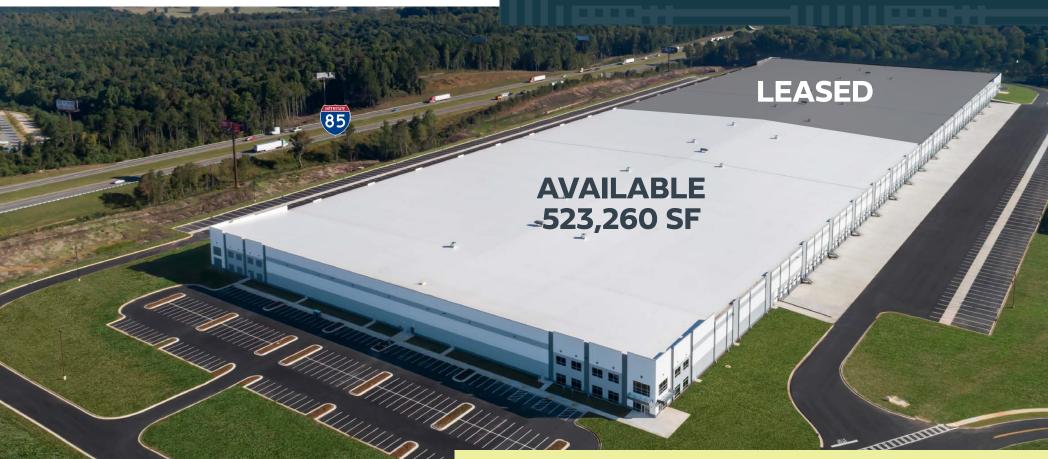

355 HORACE HEAD ROAD, JEFFERSON, GA

523,260 SF

Divisible to 238,860 SF

# 523,260 WAREHOUSE AVAILABLE SQUARE FOOTAGE

#### **AVAILABLE SPACE DIMENSIONS:**

570'D x 918'L

#### **BUILDING DIMENSIONS:**

570'D x 1,782'L