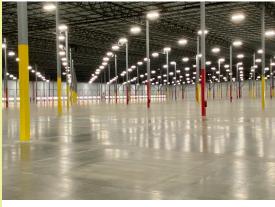

### **WAREHOUSE LIGHTING:**

25 fc LED with motion sensors

# CLEAR HEIGHT:

185'