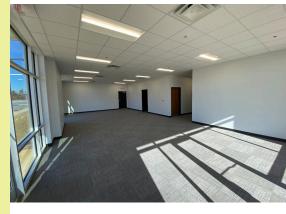

355 HORACE HEAD ROAD, JEFFERSON, GA

523,260 SF

Divisible to 238,860 SF



# 523,260 WAREHOUSE AVAILABLE SQUARE FOOTAGE



### **AVAILABLE OFFICE SF:**

1,850 SF of new office space



#### **BAY SIZES:**

54'W x 50'D (60'D loading bays)



## **BUILDING DESIGN:**

Cross-Dock



### **ELECTRICAL SERVICE:**

2,000 amps



#### **AVAILABLE SPACE DIMENSIONS:**

570'D x 918'L



#### **AUTO PARKING:**

197 Expandable by 88+



#### **BUILDING DIMENSIONS:**

570'D x 1,782'L



### **TRAILER PARKING:**



#### **DOCK DOORS:**

94 (9' x 10') with 44 (35,000 lb) pit levelers



### **WAREHOUSE LIGHTING:**

25 fc LED with motion sensors



#### **DRIVE-IN DOORS:**

2 (12' x 14')



### **FIRE PROTECTION:**

**ESFR** sprinkler





# SLAB:

7" concete



# CLEAR HEIGHT:



185'













# **Site Plan**



# **Location Story**



FOR MORE INFORMATION, PLEASE CONTACT:

MARK HAWKS, SIOR +1 404 580 4694 mark.hawks@cbre.com

**TODD BARTON, SIOR** +1 770 596 3182 todd.barton@cbre.com **JOANNA BLAESING, SIOR** 

+1 404 314 7376 joanna.blaesing@cbre.com

**MATT HIGGINS** +1 404 895 0483

matt.higgins@cbre.com

been obtained from sources believed reliable, but has not been verified for accuracy or completeness. Any projections, opinions, or estimates are subject to uncertainty. The information may not represent the current or future performance of the property. You and your advisors should conduct a careful, independent investigation of the property and verify all information. Any reliance on this information is solely at your own risk. CBRE and the CBRE logo are service