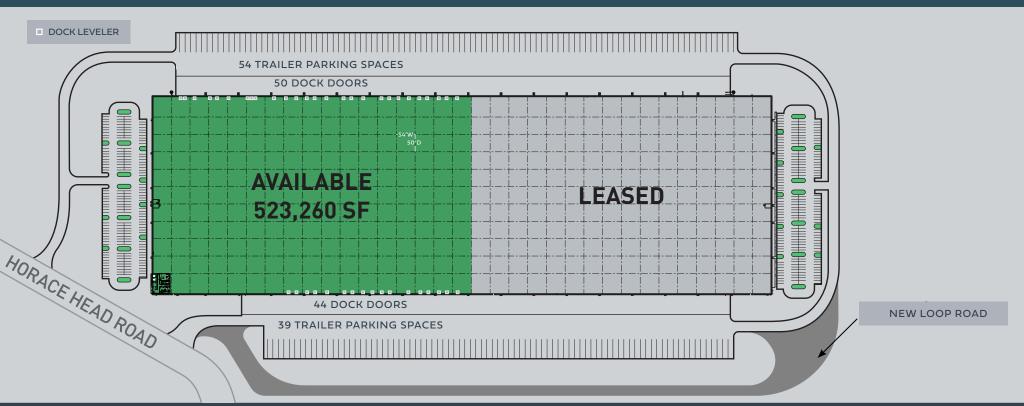

# **Site Plan**

#### **BAY SIZES:**

54'W x 50'D (60'D loading bays)

#### **AVAILABLE SPACE DIMENSIONS:**

570'D x 918'L

#### **AUTO PARKING:**

197 Expandable by 88+

#### **BUILDING DIMENSIONS:**

570'D x 1,782'L

### **TRAILER PARKING:**

#### **DOCK DOORS:**

94 (9' x 10') with 44 (35,000 lb) pit levelers

#### **DRIVE-IN DOORS:**

2 (12' x 14')