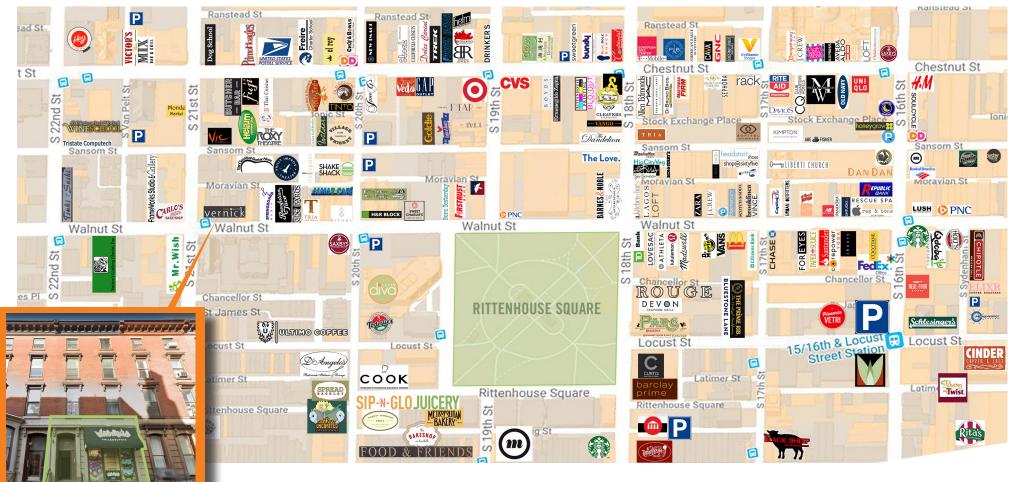

## **2037 WALNUT STREET** Rittenhouse Square, Philadelphia 19103 Retail Map

SITE: 2037 WALNUT STREET

JOE SCARPONE 267.546.1721 = joescarpone@mpnrealty.com

Information concerning this offer is from sources deemed reliable and no warranty is made as to the accuracy thereof. The offering is submitted subject to errors, omissions, change in price, or other conditions, prior sale or Lease, or withdrawal without notice. The prospective tenant should carefully verify to his/her own satisfaction all information contained herein.