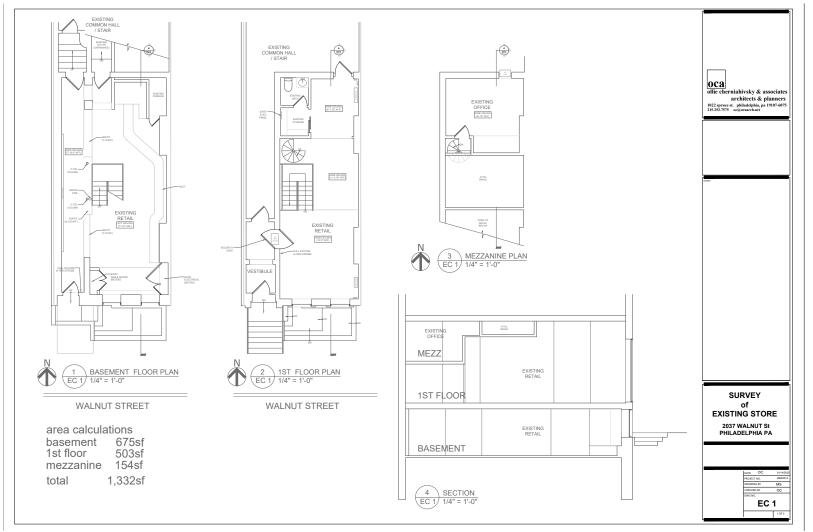

## 2037 WALNUT STREET Rittenhouse Square, Philadelphia 19103

#### Floor Plan (click to enlarge)