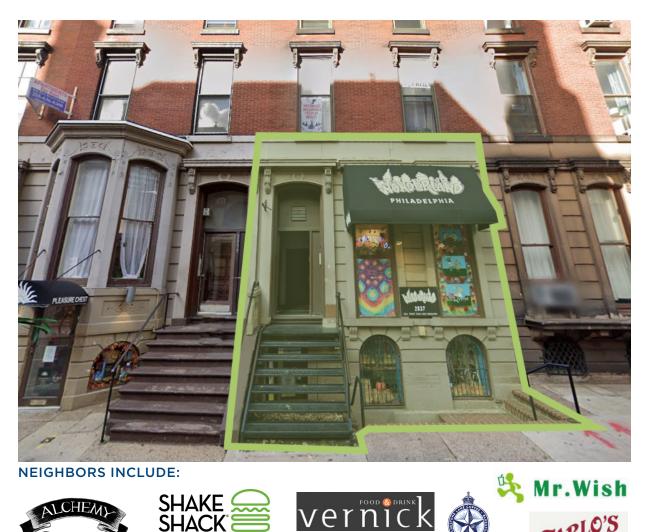

# **BI-LEVEL RETAIL IN RITTENHOUSE SQUARE**

### **2037 WALNUT STREET** Rittenhouse Square, Philadelphia 19103

#### \$3,500 / mo

- 1,300 +/- SF bi-level retail space available »
- Ideal uses include light retail, office, medical and » apparel
- Located a short distance from SEPTA and Amtrak's » **30th Street Station**
- Zoning CMX-1 »
- High Traffic block in Rittenhouse »
- Located steps from Rittenhouse Square, and close » to the Market Street business district, with several recently completed and under construction highdensity residential development projects. The neighborhood is Center City's most expensive and exclusive. With an abundance of high-end luxury apartments, some of the best fine dining in the city, and an expansive amount of luxury retail shopping.