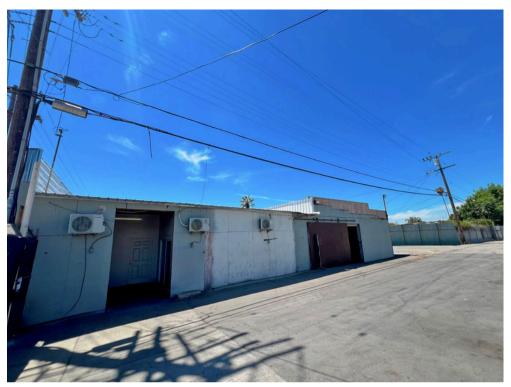

# PROPERTY DESCRIPTION

Subject Property: 1132 W 1st St & 161 S

Hamilton Blvd., Pomona,

CA 91766

**Building Size:** ± 3,132 SF

**Lot Size:** ± 57,148 SF (1.3AC)

Corner Streets: S Hamilton Blvd & W 1st

St.

Year Built: 1939

**Property Type:** Industrial Land

**Zoning:** POM2/POM1

**APN:** 8348-014-002,

8348-014-012

**Use:** Permitted for

Autowrecking

## **INVESTMENT HIGHLIGHTS**

- Excellent Owner-User Opportunity
- · Lack of Inventory for Industrial Land in the Market
- · Private and Secured Fenced Yard
- Great Central Location with Close Proximity to CA 10, 60, and 71 Freeways.
- Pomona is the Gateway to the Inland Empire, Los Angeles, Orange, and San Bernardino Markets.