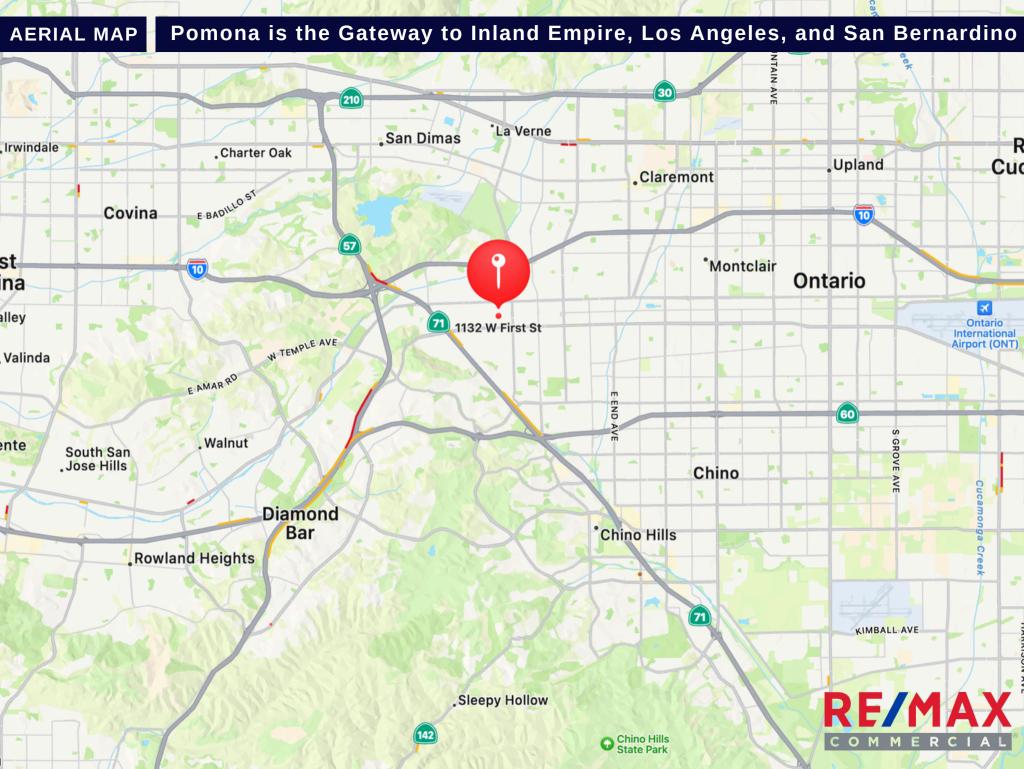

## **INVESTMENT HIGHLIGHTS**

- Excellent Owner-User Opportunity
- · Lack of Inventory for Industrial Land in the Market
- · Private and Secured Fenced Yard
- Great Central Location with Close Proximity to CA 10, 60, and 71 Freeways.
- Pomona is the Gateway to the Inland Empire, Los Angeles, Orange, and San Bernardino Markets.