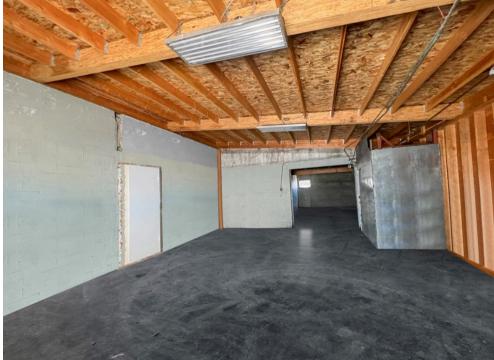

# PROPERTY DESCRIPTION

Subject Property: 1132 W 1st St & 161 S

Hamilton Blvd., Pomona,

CA 91766

**Building Size:** ± 3,132 SF

**Lot Size:** ± 57,148 SF (1.3AC)

Corner Streets: S Hamilton Blvd & W 1st

St.

Year Built: 1939

**Property Type:** Industrial Land

**Zoning:** POM2/POM1

**APN:** 8348-014-002,

8348-014-012

**Use:** Permitted for

Autowrecking