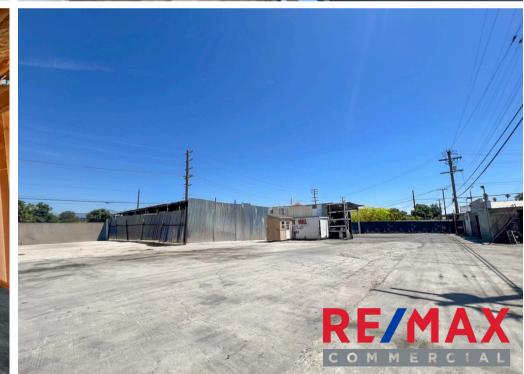

# PROPERTY DESCRIPTION

Subject Property: 1132 W 1st St & 161 S

Hamilton Blvd., Pomona,

CA 91766

**Building Size:** ± 3,132 SF

**Lot Size:** ± 57,148 SF (1.3AC)

Corner Streets: S Hamilton Blvd & W 1st

St.

## **INVESTMENT HIGHLIGHTS**

- Excellent Owner-User Opportunity
- · Lack of Inventory for Industrial Land in the Market
- · Private and Secured Fenced Yard
- Great Central Location with Close Proximity to CA 10, 60, and 71 Freeways.
- Pomona is the Gateway to the Inland Empire, Los Angeles, Orange, and San Bernardino Markets.