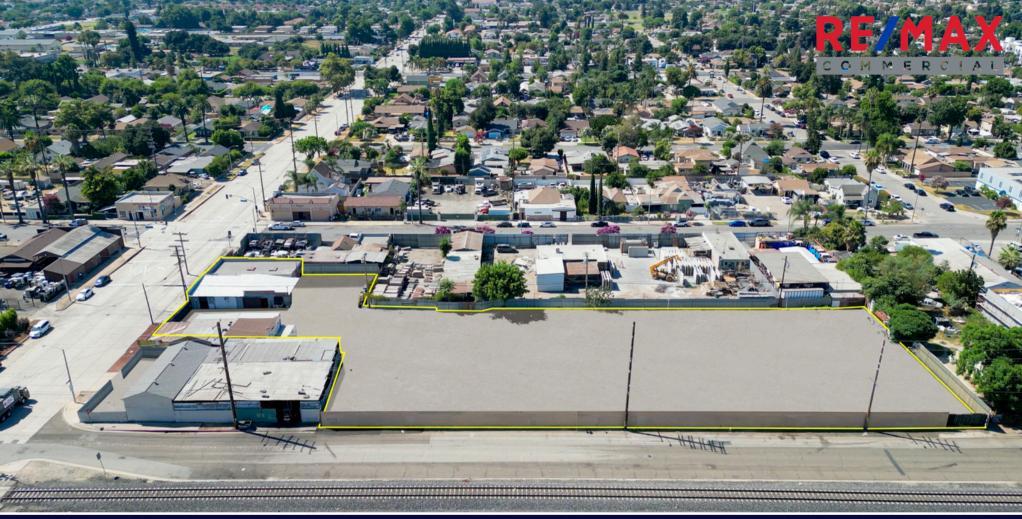

# PROPERTY DESCRIPTION

Subject Property: 1132 W 1st St & 161 S

Hamilton Blvd., Pomona,

CA 91766

**Building Size:** ± 3,132 SF

**Lot Size:** ± 57,148 SF (1.3AC)

Corner Streets: S Hamilton Blvd & W 1st

St.

Year Built: 1939

**Property Type:** Industrial Land

**Zoning:** POM2/POM1

**APN:** 8348-014-002,

8348-014-012

**Use:** Permitted for

Autowrecking

## **INVESTMENT HIGHLIGHTS**

- Excellent Owner-User Opportunity
- · Lack of Inventory for Industrial Land in the Market
- · Private and Secured Fenced Yard
- Great Central Location with Close Proximity to CA 10, 60, and 71 Freeways.
- Pomona is the Gateway to the Inland Empire, Los Angeles, Orange, and San Bernardino Markets.