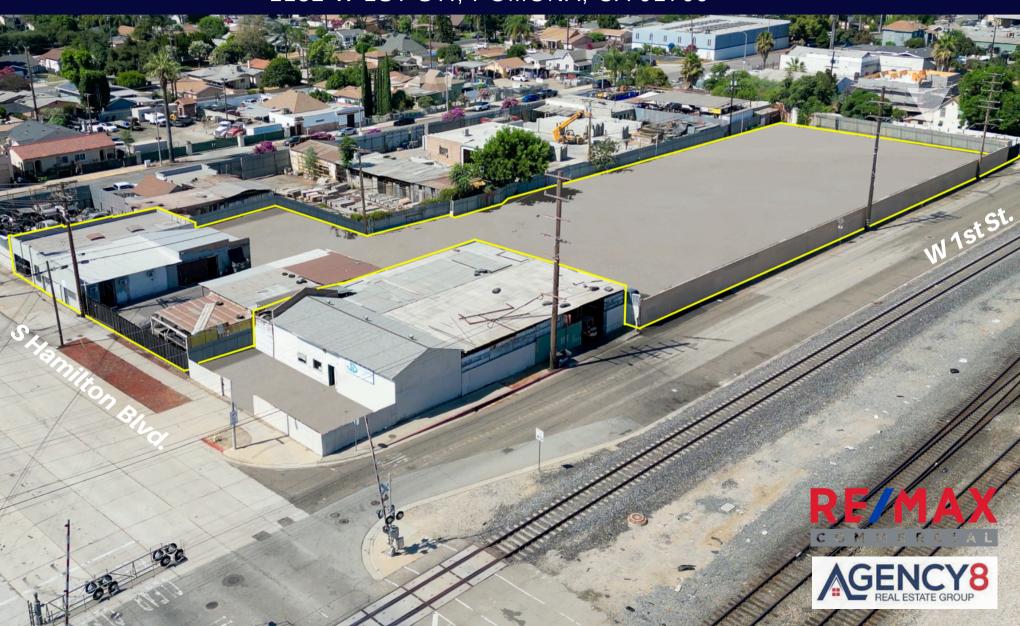

# PROPERTY DESCRIPTION

Subject Property: 1132 W 1st St & 161 S

Hamilton Blvd., Pomona,

CA 91766

**Building Size:** ± 3,132 SF

**Lot Size:** ± 57,148 SF (1.3AC)

Corner Streets: S Hamilton Blvd & W 1st

St.

Year Built: 1939

**Property Type:** Industrial Land

**Zoning:** POM2/POM1

**APN:** 8348-014-002,

8348-014-012

**Use:** Permitted for

Autowrecking

## **INVESTMENT HIGHLIGHTS**

- Excellent Owner-User Opportunity
- · Lack of Inventory for Industrial Land in the Market
- · Private and Secured Fenced Yard
- Great Central Location with Close Proximity to CA 10, 60, and 71 Freeways.
- Pomona is the Gateway to the Inland Empire, Los Angeles, Orange, and San Bernardino Markets.