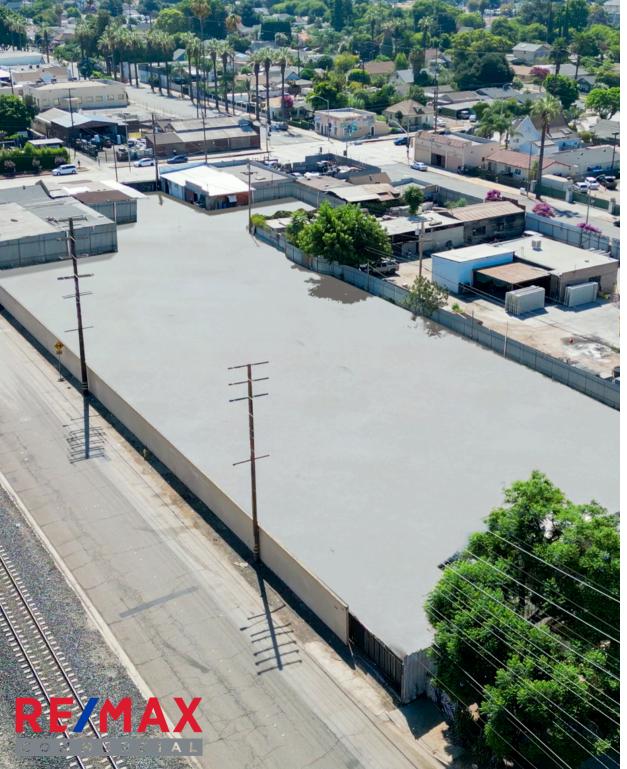

# PROPERTY DESCRIPTION

Subject Property: 1132 W 1st St & 161 S

Hamilton Blvd., Pomona,

CA 91766

**Building Size:** ± 3,132 SF

**Lot Size:** ± 57,148 SF (1.3AC)

Corner Streets: S Hamilton Blvd & W 1st

St.

Year Built: 1939

**Property Type:** Industrial Land

**Zoning:** POM2/POM1

**APN:** 8348-014-002,

8348-014-012

**Use:** Permitted for

Autowrecking

## **INVESTMENT HIGHLIGHTS**

- Excellent Owner-User Opportunity
- · Lack of Inventory for Industrial Land in the Market
- · Private and Secured Fenced Yard
- Great Central Location with Close Proximity to CA 10, 60, and 71 Freeways.
- Pomona is the Gateway to the Inland Empire, Los Angeles, Orange, and San Bernardino Markets.