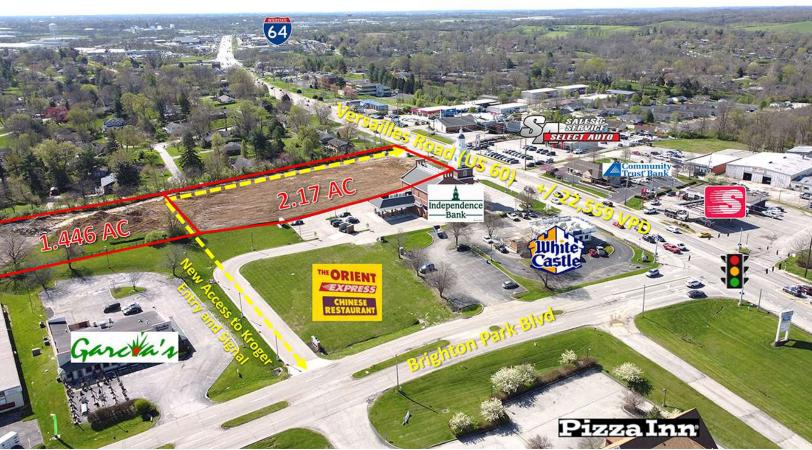

## US 60 Outlot - 2.17 AC

452 Versailles Road Frankfort, Kentucky 40601

## **Property Highlights**

- 2.17 AC for sale with direct access to US 60 and new connection to Kroger Access Road and signalized intersection
- +/-220' of frontage on US 60
- Adjacent to Brighton Park Shopping Center, anchored by Kroger
- Located on Versailles Road (US 60) with close proximity to an abundance of retail including banks, gas stations, restaurants, grocery stores, etc. and +/-1.5 miles from I-64
- Zoned CL, Limited Commercial
- Traffic count of +/-22,556 VPD in front of the site