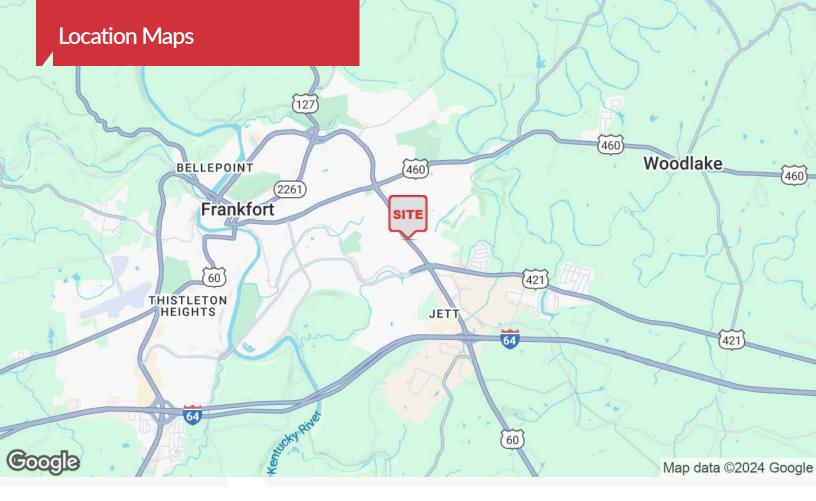

## US 60 Outlot - 2.17 AC

452 Versailles Road Frankfort, Kentucky 40601

## **Property Highlights**

- 2.17 AC for sale with direct access to US 60 and new connection to Kroger Access Road and signalized intersection
- +/-220' of frontage on US 60
- Adjacent to Brighton Park Shopping Center, anchored by Kroger
- Located on Versailles Road (US 60) with close proximity to an abundance of retail including banks, gas stations, restaurants, grocery stores, etc. and +/-1.5 miles from I-64
- Zoned CL, Limited Commercial
- Traffic count of +/-22,556 VPD in front of the site