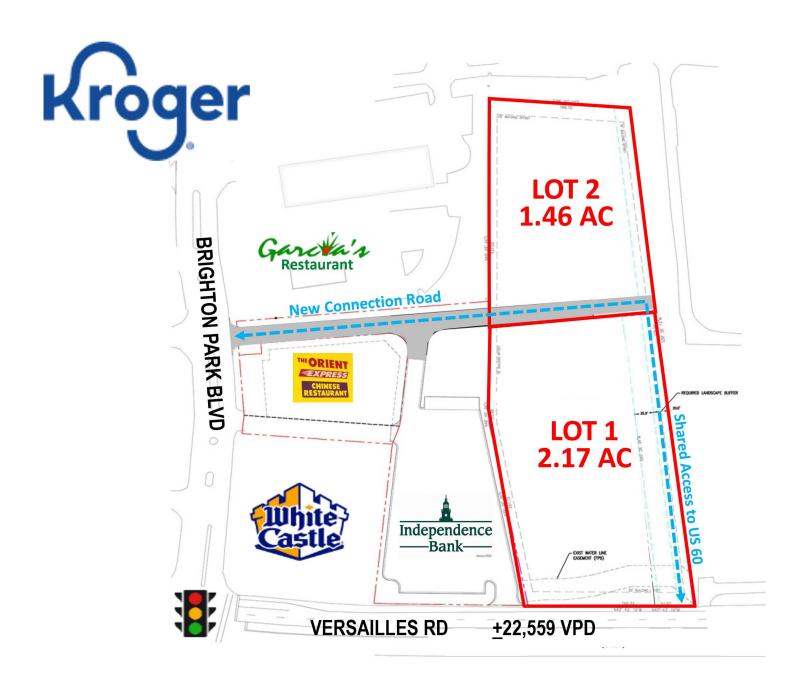

## US 60 Outlot - 2.17 AC

452 Versailles Road Frankfort, Kentucky 40601

## **Property Highlights**

- 2.17 AC for sale with direct access to US 60 and new connection to Kroger Access Road and signalized intersection
- +/-220' of frontage on US 60
- Adjacent to Brighton Park Shopping Center, anchored by Kroger
- Located on Versailles Road (US 60) with close proximity to an abundance of retail including banks, gas stations, restaurants, grocery stores, etc. and +/-1.5 miles from I-64
- Zoned CL, Limited Commercial
- Traffic count of +/-22,556 VPD in front of the site

| OFFERING SUMMARY |             |  |  |
|------------------|-------------|--|--|
| Lot Size         | +/-2.17 AC  |  |  |
| Sale Price       | \$1,850,000 |  |  |

| DEMOGRAPHICS |            |                   |  |  |  |
|--------------|------------|-------------------|--|--|--|
| Stats        | Population | Avg. HH<br>Income |  |  |  |
| 1 Mile       | 7,287      | \$74,291          |  |  |  |
| 3 Miles      | 26,926     | \$72,026          |  |  |  |
| 5 Miles      | 39,360     | \$72,864          |  |  |  |