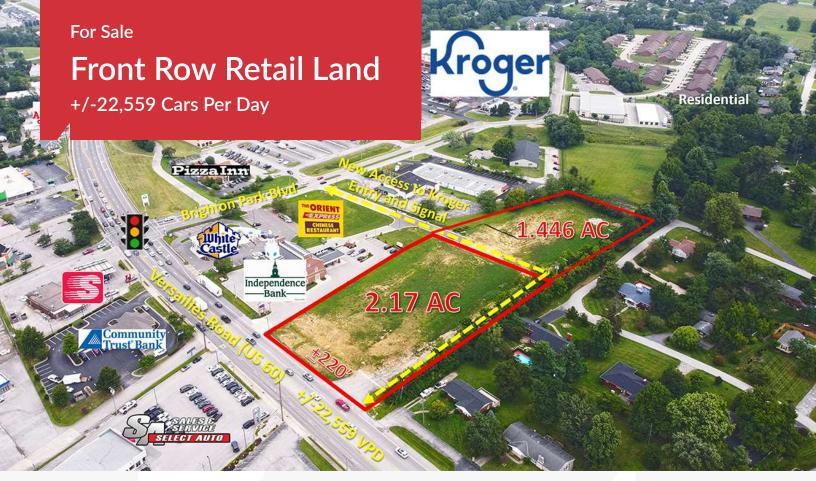

## US 60 Outlot - 2.17 AC

452 Versailles Road Frankfort, Kentucky 40601

## **Property Highlights**

- 2.17 AC for sale with direct access to US 60 and new connection to Kroger Access Road and signalized intersection
- +/-220' of frontage on US 60
- Adjacent to Brighton Park Shopping Center, anchored by Kroger
- Located on Versailles Road (US 60) with close proximity to an abundance of retail including banks, gas stations, restaurants, grocery stores, etc. and +/-1.5 miles from I-64
- Zoned CL, Limited Commercial
- Traffic count of +/-22,556 VPD in front of the site