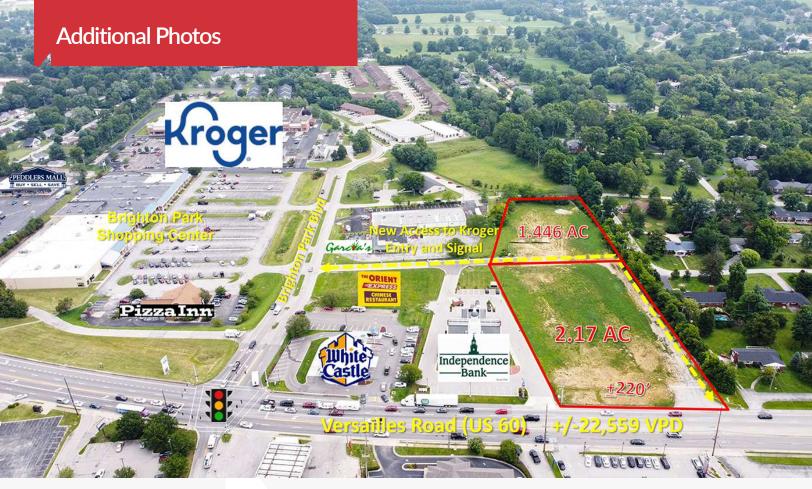

## US 60 Outlot - 2.17 AC

452 Versailles Road Frankfort, Kentucky 40601

## **Property Highlights**

- 2.17 AC for sale with direct access to US 60 and new connection to Kroger Access Road and signalized intersection
- +/-220' of frontage on US 60
- Adjacent to Brighton Park Shopping Center, anchored by Kroger
- Located on Versailles Road (US 60) with close proximity to an abundance of retail including banks, gas stations, restaurants, grocery stores, etc. and +/-1.5 miles from I-64
- Zoned CL, Limited Commercial
- Traffic count of +/-22,556 VPD in front of the site