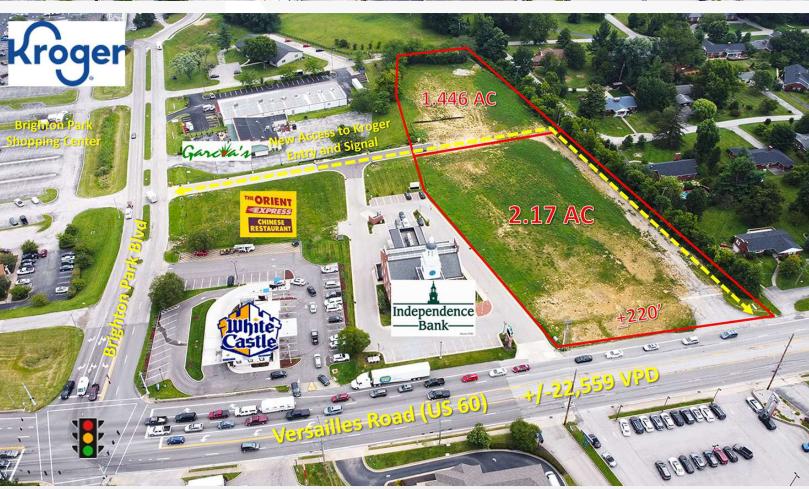

## US 60 Outlot - 2.17 AC

452 Versailles Road Frankfort, Kentucky 40601

## **Property Highlights**

- 2.17 AC for sale with direct access to US 60 and new connection to Kroger Access Road and signalized intersection
- +/-220' of frontage on US 60
- Adjacent to Brighton Park Shopping Center, anchored by Kroger
- Located on Versailles Road (US 60) with close proximity to an abundance of retail including banks, gas stations, restaurants, grocery stores, etc. and +/-1.5 miles from I-64
- Zoned CL, Limited Commercial
- Traffic count of +/-22,556 VPD in front of the site