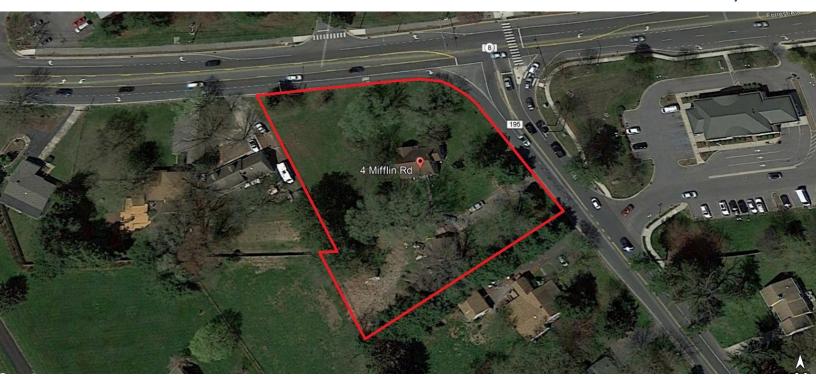

# For Sale

4 Mifflin Road

Dover, DE

#### **Property Information**

⇒ 1.248+/- Acre Corner Lot

⇒ Tax Parcel: 2-05-07609-01-1100-00001

⇒ Zoned C2A

⇒ Sale Price: \$325,000

| Demographics  | 1 Mile   | 3 Miles  | 5 Miles  |
|---------------|----------|----------|----------|
| Population    | 9,486    | 41,485   | 77,108   |
| Median Income | \$62,531 | \$52,305 | \$52,307 |