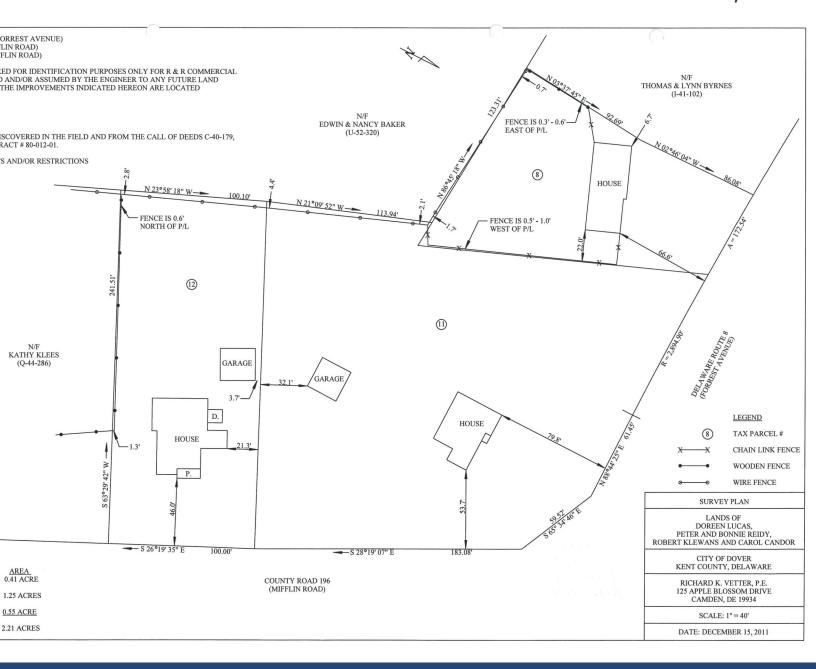

#### **Property Information**

⇒ 1.248+/- Acre Corner Lot

⇒ Tax Parcel: 2-05-07609-01-1100-00001

⇒ Zoned C2A

⇒ Sale Price: \$325,000

| Demographics  | 1 Mile   | 3 Miles  | 5 Miles  |
|---------------|----------|----------|----------|
| Population    | 9,486    | 41,485   | 77,108   |
| Median Income | \$62,531 | \$52,305 | \$52,307 |