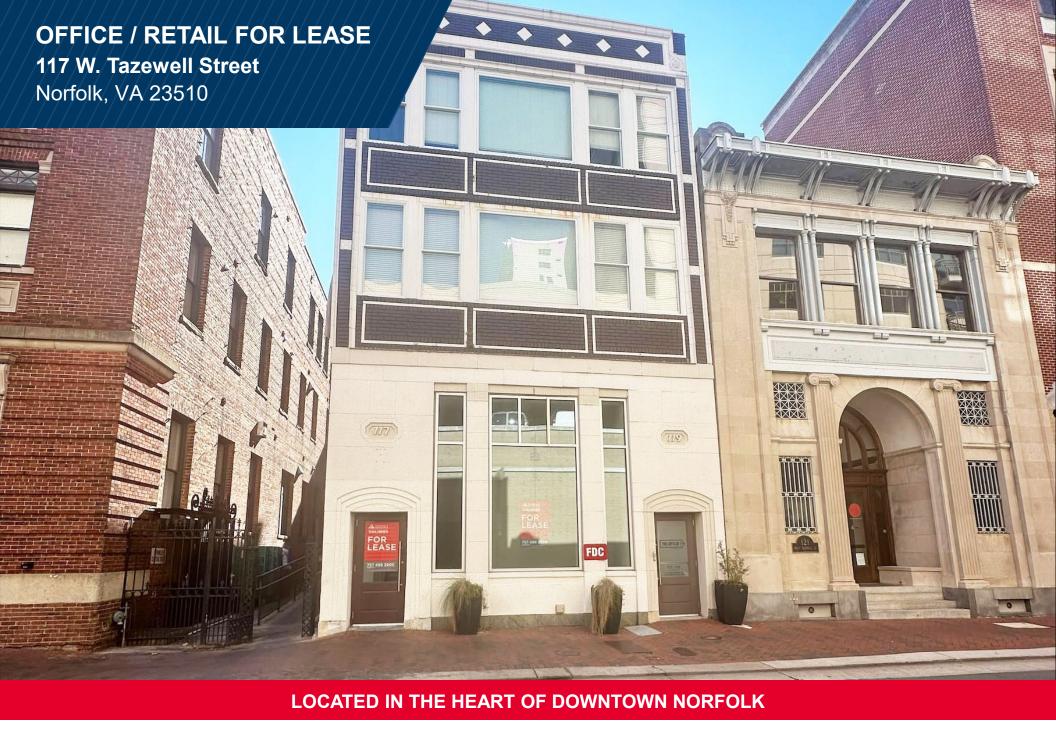

117 West Tazewell Street is an attractive three-story building located in between Boush Street and Granby Street right in the heart of Downtown Norfolk. This property has convenient access to Interstate 264 and within close walking distance to a variety of amenities including restaurants, banks, museums, retail shops and entertainment venues.

- 1,068 SF office/retail available
- \$22.00 SF / Net of electric and janitorial
- · Built in 1924 and recently renovated
- Space has lots of character, original terrazzo floors, historical millwork and 16' ceilings
- Located four blocks from Main Street and the World Trade Center office building
- One block from Dominion Enterprises and TCC Campus
- Two blocks from Norfolk Central Business District which consists of 30,000+ employees
- Close proximity to 6,000 Downtown residents