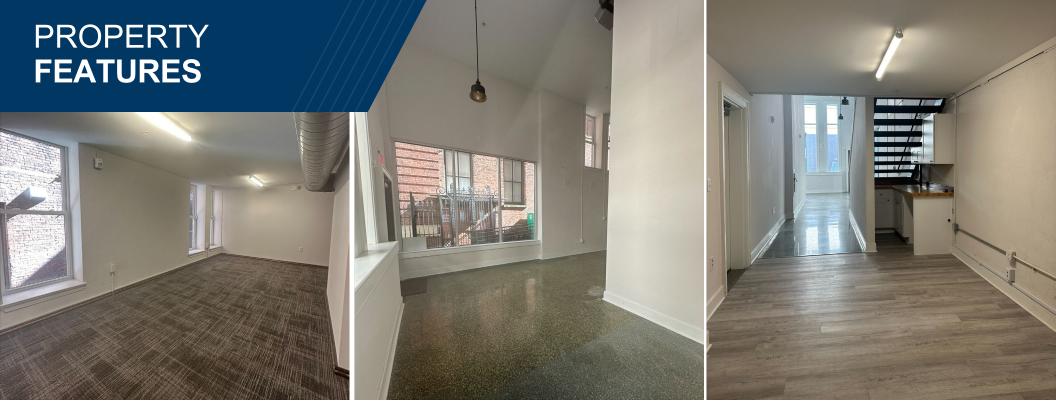

- 1,068 SF office/retail available
- \$22.00 SF / Net of electric and janitorial
- · Built in 1924 and recently renovated
- Space has lots of character, original terrazzo floors, historical millwork and 16' ceilings
- Located four blocks from Main Street and the World Trade Center office building
- One block from Dominion Enterprises and TCC Campus
- Two blocks from Norfolk Central Business District which consists of 30,000+ employees
- Close proximity to 6,000 Downtown residents

## PROPERTY PHOTOS