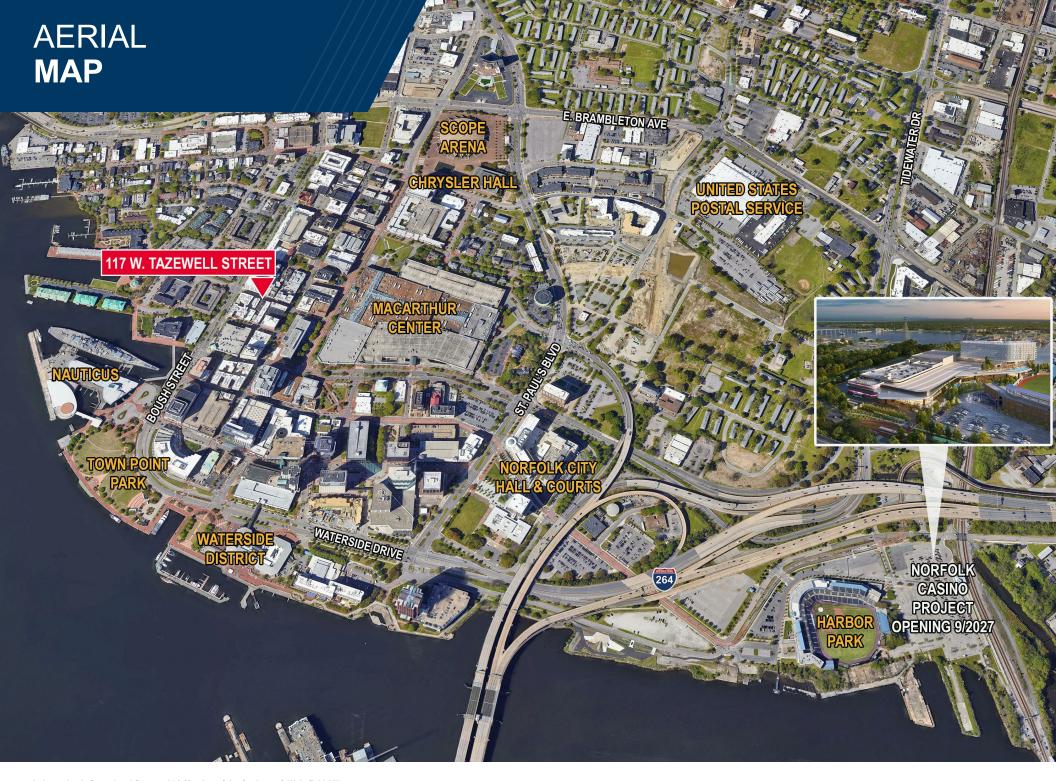

117 West Tazewell Street is an attractive three-story building located in between Boush Street and Granby Street right in the heart of Downtown Norfolk. This property has convenient access to Interstate 264 and within close walking distance to a variety of amenities including restaurants, banks, museums, retail shops and entertainment venues.

- 1,068 SF office/retail available
- \$22.00 SF / Net of electric and janitorial
- · Built in 1924 and recently renovated
- Space has lots of character, original terrazzo floors, historical millwork and 16' ceilings
- Located four blocks from Main Street and the World Trade Center office building
- One block from Dominion Enterprises and TCC Campus
- Two blocks from Norfolk Central Business District which consists of 30,000+ employees
- Close proximity to 6,000 Downtown residents