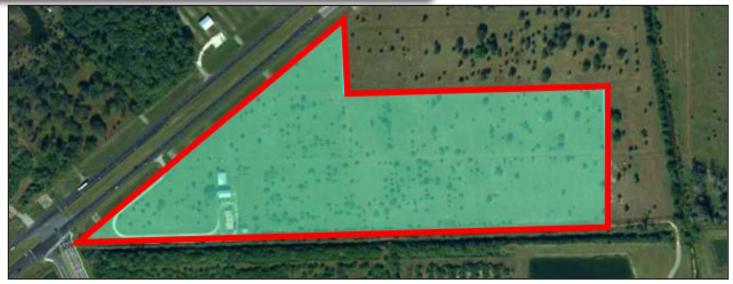

## **Property Description**

- The subject property is semiimproved pasture, consisting of 30 acres.
- Zoned for agriculture uses, currently used as ranch land.
- The property features over 1,500 feet of frontage on SR-80.
- At the signalized intersection of Helms Rd & SR-80.
- Ample frontage and visibility.
- One single 1,008 square foot (sf) single family home and a 2,460sf prefab metal building on the premises.