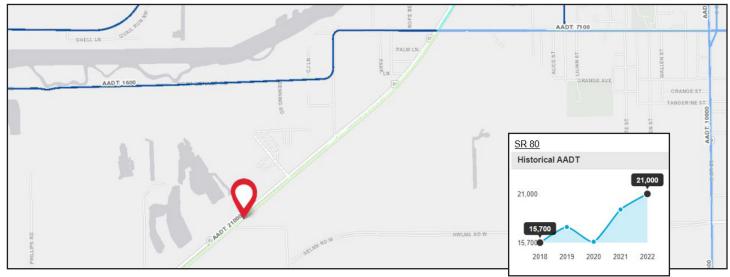

## **Property Description**

- The subject property is semiimproved pasture, consisting of 30 acres.
- Zoned for agriculture uses, currently used as ranch land.
- The property features over 1,500 feet of frontage on SR-80.
- At the signalized intersection of Helms Rd & SR-80.
- Ample frontage and visibility.
- One single 1,008 square foot (sf) single family home and a 2,460sf prefab metal building on the premises.