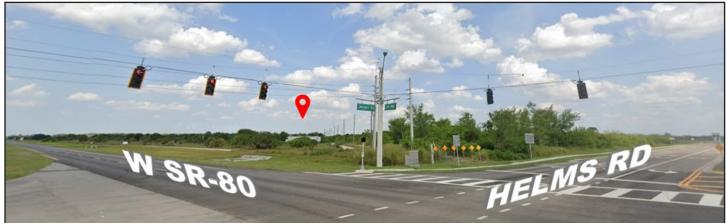

## **Property Description**

- The subject property is semiimproved pasture, consisting of 30 acres.
- Zoned for agriculture uses, currently used as ranch land.
- The property features over 1,500 feet of frontage on SR-80.
- At the signalized intersection of Helms Rd & SR-80.
- Ample frontage and visibility.
- One single 1,008 square foot (sf) single family home and a 2,460sf prefab metal building on the premises.