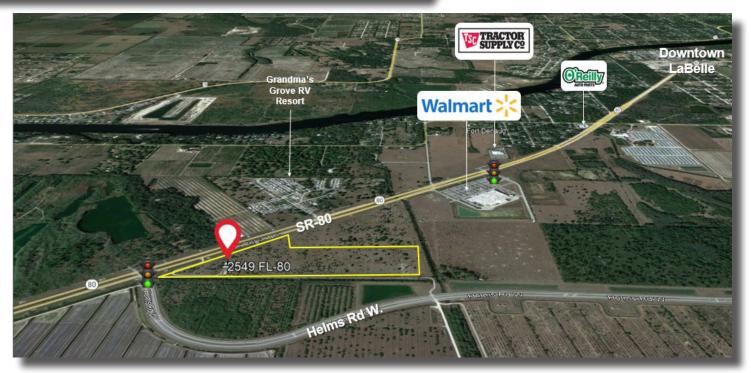

## 2549 W SR-80

LaBelle, FL 33935

## **Property Details**

Address 2549 W SR-80

LaBelle, FL 33935

**Land Size (AC)** +30.00 AC

**Land Size (SF)** <u>+</u>1,306,800 SF

**Sale Price** \$8,100,000

Price/sf \$6.20

**Zoning** A2

## **Property Description**

- The subject property is semiimproved pasture, consisting of 30 acres.
- Zoned for agriculture uses, currently used as ranch land.
- The property features over 1,500 feet of frontage on SR-80.
- At the signalized intersection of Helms Rd & SR-80.
- Ample frontage and visibility.
- One single 1,008 square foot (sf) single family home and a 2,460sf prefab metal building on the premises.