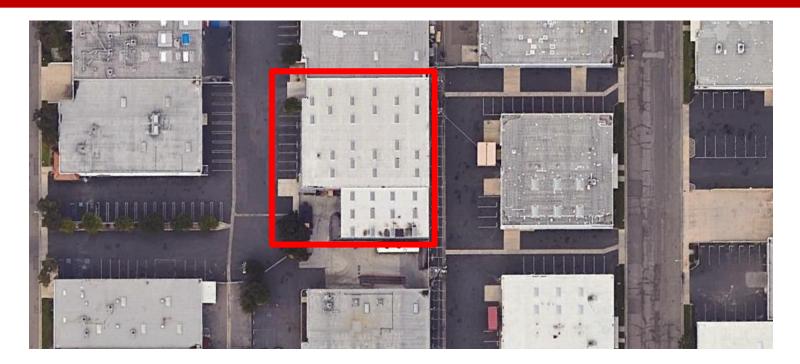

<u>+</u> **11,100 Square Feet** With Large Fenced and Gated Yard



### 1130 N. Armando Street, Anaheim, CA 92806

#### **PROPERTY HIGHLIGHTS**

- $\pm$  1,600 Sq. Ft. of Office Space
- Large Covered Fenced Yard Area
- 400 amps. 120/208. 3 phase, 4 wire
- One (1) Ground Level Loading Door
- One (1) Truckwell
- 19' Clearance in Warehouse
- New LED Lighting in Warehouse
- Good Truck Access
- Excellent Freeway Access



\*map not to scale

TOM MULROONEY

Senior Vice President



muldog@ashwillassociates.com DRE Lic.# 00892668 Corp DRE Lic.#01291393



The information contained herein has not been verified by real estate brokers. Although we have no reason to doubt its accuracy we do not guarantee it. Buyers and tenant should verify information independently.

# **AERIAL VIEW & FLOOR PLAN**