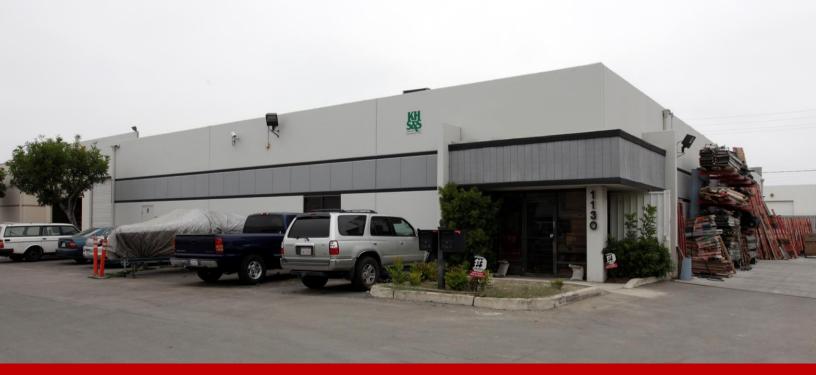

### 1130 N. Armando Street, Anaheim, CA 92806

#### **PROPERTY HIGHLIGHTS**

- $\pm$  1,600 Sq. Ft. of Office Space
- Large Covered Fenced Yard Area
- 400 amps. 120/208. 3 phase, 4 wire
- One (1) Ground Level Loading Door
- One (1) Truckwell
- 19' Clearance in Warehouse
- New LED Lighting in Warehouse
- Good Truck Access
- Excellent Freeway Access