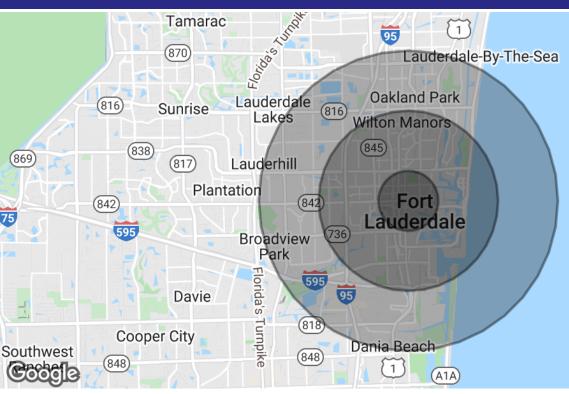

## DEMOGRAPHICS MAP & REPORT

Map data ©2022 Google

| POPULATION           | 1 MILE    | 3 MILES   | 5 MILES   |
|----------------------|-----------|-----------|-----------|
| Total Population     | 18,249    | 118,913   | 251,364   |
| Average Age          | 38.1      | 39.5      | 40.0      |
| Average Age (Male)   | 38.5      | 39.5      | 39.6      |
| Average Age (Female) | 37.2      | 39.1      | 39.9      |
| HOUSEHOLDS & INCOME  | 1 MILE    | 3 MILES   | 5 MILES   |
| Total Households     | 8,915     | 53,246    | 106,177   |
| # of Persons per HH  | 2.0       | 2.2       | 2.4       |
| Average HH Income    | \$95,126  | \$79,444  | \$70,567  |
| Average House Value  | \$699,462 | \$468,128 | \$343,466 |
|                      |           |           |           |

<sup>\*</sup> Demographic data derived from 2010 US Census