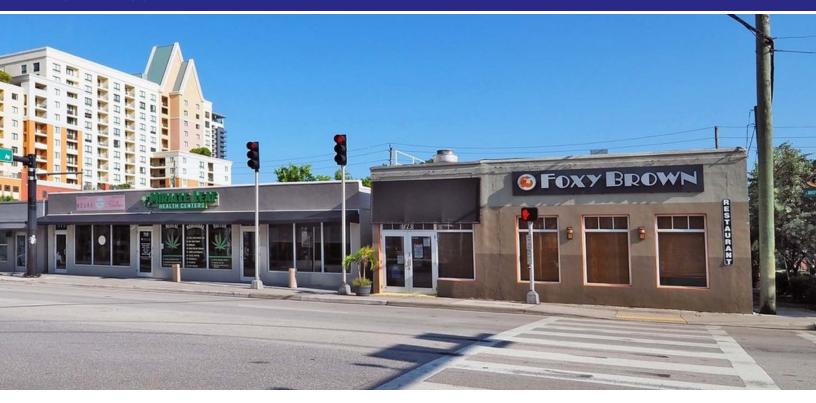

## PROPERTY DESCRIPTION

This highly desirable retail property is located in Downtown Fort Lauderdale with direct Frontage on Broward Blvd, near a mix of retail, restaurants and bars, shops, and commercial business. This fast-growing and vibrant area allows for economic growth for any and all businesses nearby.

### PROPERTY HIGHLIGHTS

- Great walkability
- Floor to ceiling hurricane impact windows
- 10 Minutes East to Fort Lauderdale Beach
- One street away from Las Olas Blvd
- Modified gross property, including water. Tenant pays for their own trash, electricity, the proportionate share of taxes, and insurance increases above the base year.