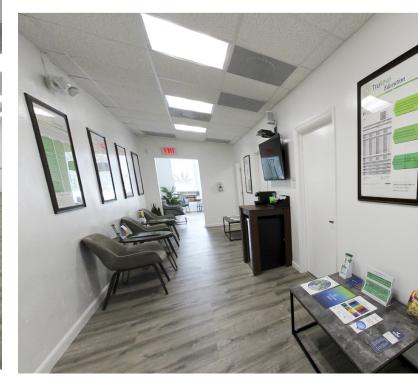

## PROPERTY DESCRIPTION

This highly desirable retail property is located in Downtown Fort Lauderdale with direct Frontage on Broward Blvd, near a mix of retail, restaurants and bars, shops, and commercial business. This fast-growing and vibrant area allows for economic growth for any and all businesses nearby.

### PROPERTY HIGHLIGHTS

- Great walkability
- Floor to ceiling hurricane impact windows
- 10 Minutes East to Fort Lauderdale Beach
- One street away from Las Olas Blvd
- Modified gross property, including water. Tenant pays for their own trash, electricity, the proportionate share of taxes, and insurance increases above the base year.