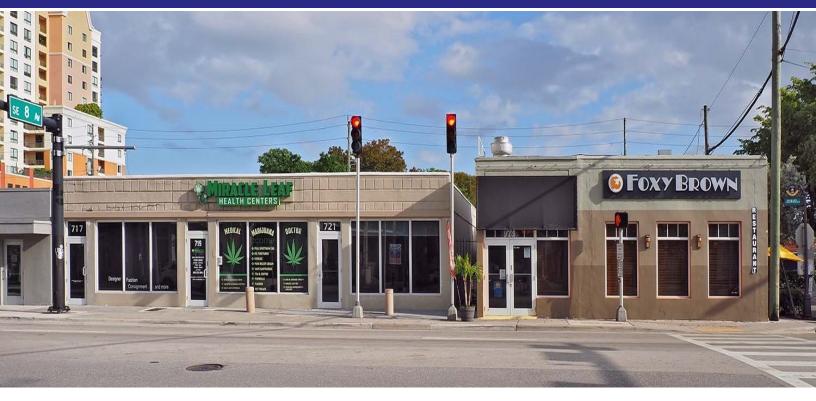

## PROPERTY DESCRIPTION

This highly desirable retail property is located in Downtown Fort Lauderdale with direct Frontage on Broward Blvd, near a mix of retail, restaurants and bars, shops, and commercial business. This fast-growing and vibrant area allows for economic growth for any and all businesses nearby.

### PROPERTY HIGHLIGHTS

- Great walkability
- Floor to ceiling hurricane impact windows
- 10 Minutes East to Fort Lauderdale Beach
- One street away from Las Olas Blvd
- Modified gross property, including water. Tenant pays for their own trash, electricity, the proportionate share of taxes, and insurance increases above the base year.

## SUITE TENANT SIZE (SF) LEASE TYPE LEASE RATE DESCRIPTION

| 719 E Broward Blvd | Available | 1,057 SF | Modified Gross | \$50.00 SF/month | Direct frontage on East Broward and 8th St<br>Floor to ceiling hurricane impact windows<br>3 reserved parking spaces<br>Available within 90 days<br>Reception Area with 3 private offices, 1 restroom, 1<br>kitchenette area. |
|--------------------|-----------|----------|----------------|------------------|-------------------------------------------------------------------------------------------------------------------------------------------------------------------------------------------------------------------------------|
| Unit 61-717        |           |          | Modified Gross |                  |                                                                                                                                                                                                                               |
| Unit 61-719        |           |          | Modified Gross |                  |                                                                                                                                                                                                                               |
| Unit 61-721        |           |          | Modified Gross |                  |                                                                                                                                                                                                                               |
| Unit 61-723        |           |          | Modified Gross |                  | -                                                                                                                                                                                                                             |