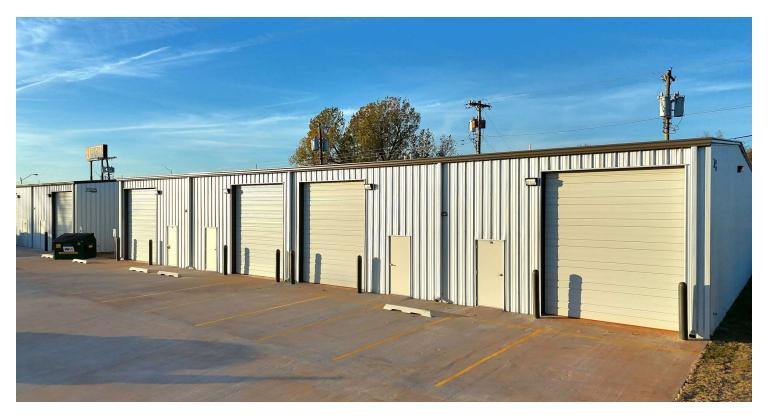

### PROPERTY DESCRIPTION

Our last suite is available for lease and ready for immediate occupancy. The unit includes a standard ADA restroom, climate-controlled office, and two overhead drive-in doors.

### PROPERTY HIGHLIGHTS

- Superior location
- 10'x14' overhead doors
- 12-60 month lease terms available