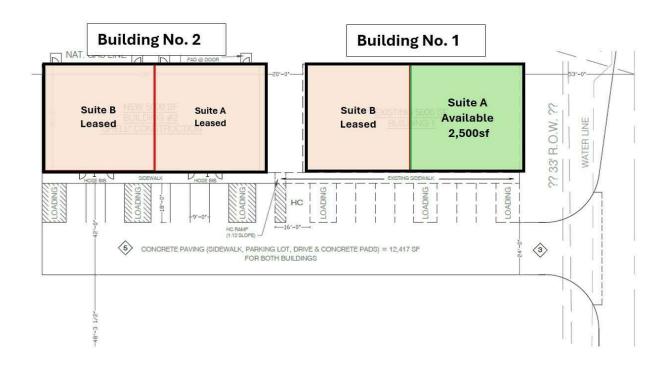

### OFFERING SUMMARY

| LEASE RATE:    | \$12.00 SF/yr (MG) |
|----------------|--------------------|
| AVAILABLE SF:  | 2,500 SF           |
| BUILDING SIZE: | 5,000 SF           |

| DEMOGRAPHICS      | 1 MILE   | 2 MILES  | 3 MILES  |
|-------------------|----------|----------|----------|
| TOTAL HOUSEHOLDS  | 1,615    | 8,984    | 26,685   |
| TOTAL POPULATION  | 3,312    | 17,704   | 52,838   |
| AVERAGE HH INCOME | \$58,074 | \$87,685 | \$81,974 |

### LEASE INFORMATION

| LEASE TYPE:  | MG       | LEASE TERM: | Negotiable    |
|--------------|----------|-------------|---------------|
| TOTAL SPACE: | 2,500 SF | LEASE RATE: | \$12.00 SF/yr |

### **AVAILABLE SPACES**

| SUITE | TENANT | SIZE (SF) | LEASE TYPE | LEASE RATE | DESCRIPTION |
|-------|--------|-----------|------------|------------|-------------|
|       |        |           |            |            |             |