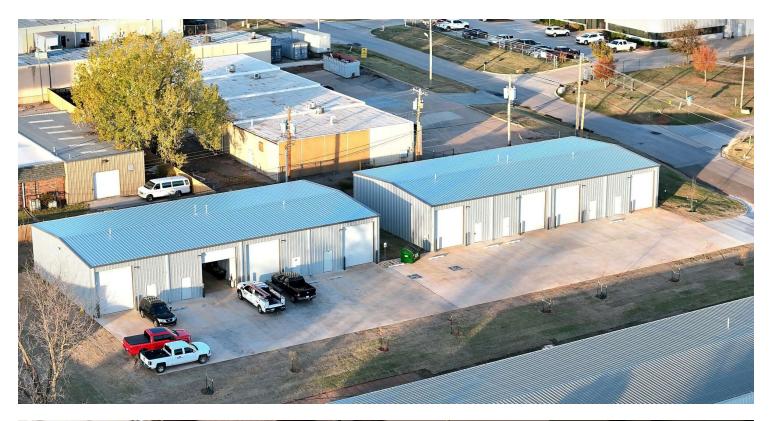

### LOCATION DESCRIPTION

Located along N Santa Fe Avenue between NE 63rd and Wilshire, this prime location is ideal for service providers, including electricians and plumbers, seeking a central hub with seamless access to I-235 and the wider metro area. This location ensures quick and convenient connections for service calls and project deliveries. The strategic positioning of the property offers an inviting environment for service providers to establish a strong presence and serve their clientele with ease and efficiency.

### OFFERING SUMMARY

| LEASE RATE:    | \$12.00 SF/yr (MG) |
|----------------|--------------------|
| AVAILABLE SF:  | 2,500 SF           |
| BUILDING SIZE: | 5,000 SF           |

| DEMOGRAPHICS      | 1 MILE   | 2 MILES  | 3 MILES  |
|-------------------|----------|----------|----------|
| TOTAL HOUSEHOLDS  | 1,615    | 8,984    | 26,685   |
| TOTAL POPULATION  | 3,312    | 17,704   | 52,838   |
| AVERAGE HH INCOME | \$58,074 | \$87,685 | \$81,974 |