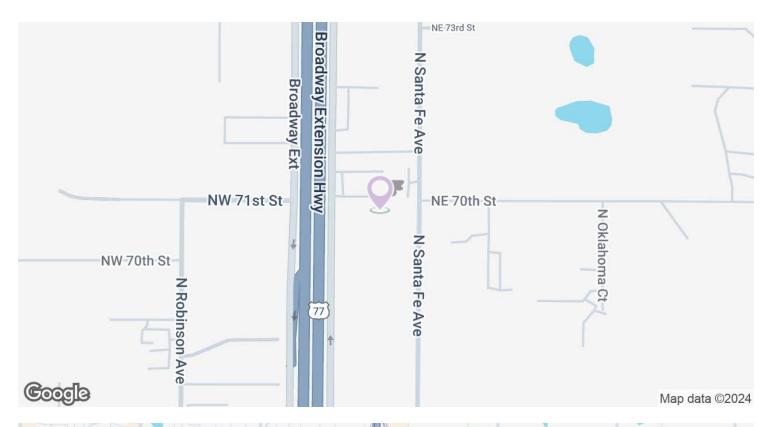

7025 N Santa Fe Ave, Oklahoma City, OK 73116

INDUSTRIAL PROPERTY FOR LEASE

### LOCATION DESCRIPTION

Located along N Santa Fe Avenue between NE 63rd and Wilshire, this prime location is ideal for service providers, including electricians and plumbers, seeking a central hub with seamless access to I-235 and the wider metro area. This location ensures quick and convenient connections for service calls and project deliveries. The strategic positioning of the property offers an inviting environment for service providers to establish a strong presence and serve their clientele with ease and efficiency.