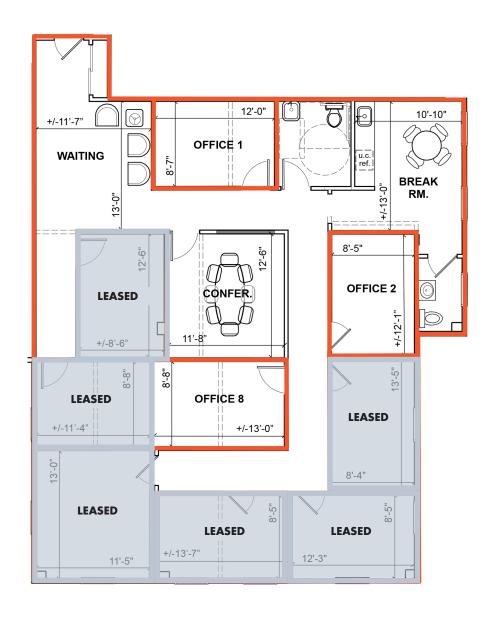

# **FLOOR PLAN**

### **EXECUTIVE SUITES**

OFFICE 1: \$500/MONTH

**OFFICE 2:** \$500/MONTH

OFFICE 3: \$600/MONTH

OFFICE 4: \$650/MONTH

**OFFICE 5:** \$650/ MONTH

OFFICE 6: \$700/ MONTH

OFFICE 7: \$600/MONTH

**OFFICE 8:** \$500/MONTH

OFFICE 9: \$500/MONTH