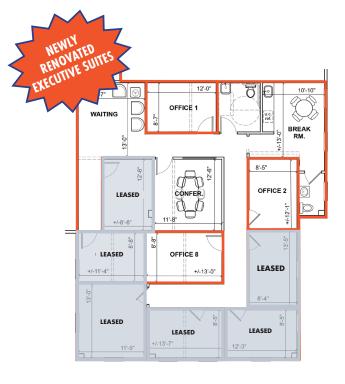

# **FLOOR PLAN**

### **EXECUTIVE SUITES**

OFFICE 1: \$500/MONTH

**OFFICE 2:** \$500/MONTH

OFFICE 3: \$600/MONTH

OFFICE 4: \$650/MONTH

**OFFICE 5:** \$650/ MONTH

OFFICE 6: \$700/ MONTH

OFFICE 7: \$600/MONTH

**OFFICE 8:** \$500/MONTH

OFFICE 9: \$500/MONTH