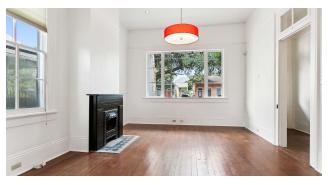

### PROPERTY DESCRIPTION

4826 Magazine Street offers 1,652 square feet of charming office or retail space on one of the most desirable stretches of Magazine St. The space features hardwood floors throughout and abundant natural light, streaming through the large front window, which overlooks a picturesque front porch. There are two larger rooms up front, which are perfect for client-facing areas or display space. Further down the main hallway, there are two spacious restrooms, a functional kitchen, and three additional rooms, which vary in size.

The property also includes an expansive side porch with an ADA-compliant entrance, a storage shed in the back, and gated off-street parking for 4-6 vehicles —a rare find on Magazine Street.

Previously home to boutiques and professional offices, this versatile layout is well-suited and move-in ready for a variety of different types of users.