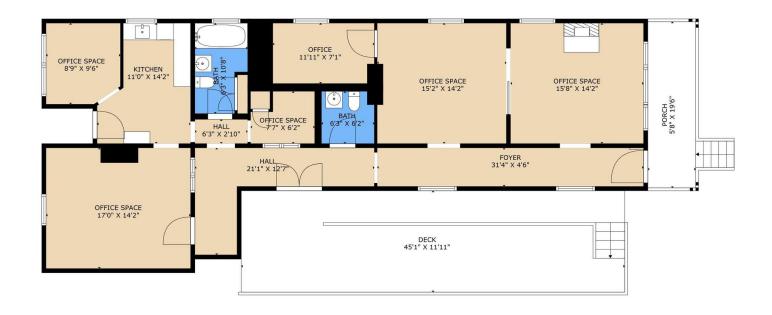

### PROPERTY DESCRIPTION

4826 Magazine Street offers 1,652 square feet of charming office or retail space on one of the most desirable stretches of Magazine St. The space features hardwood floors throughout and abundant natural light, streaming through the large front window, which overlooks a picturesque front porch. There are two larger rooms up front, which are perfect for client-facing areas or display space. Further down the main hallway, there are two spacious restrooms, a functional kitchen, and three additional rooms, which vary in size.

# **FLOOR PLANS**

Sizes And Dimensions Are Approximate, Actual May Vary

HAYDEN DAVIS

O: 504.264.6145 x117 hayden.davis@svn.com KATE WHALEN

O: 504.264.6145 x8 kate.whalen@svn.com