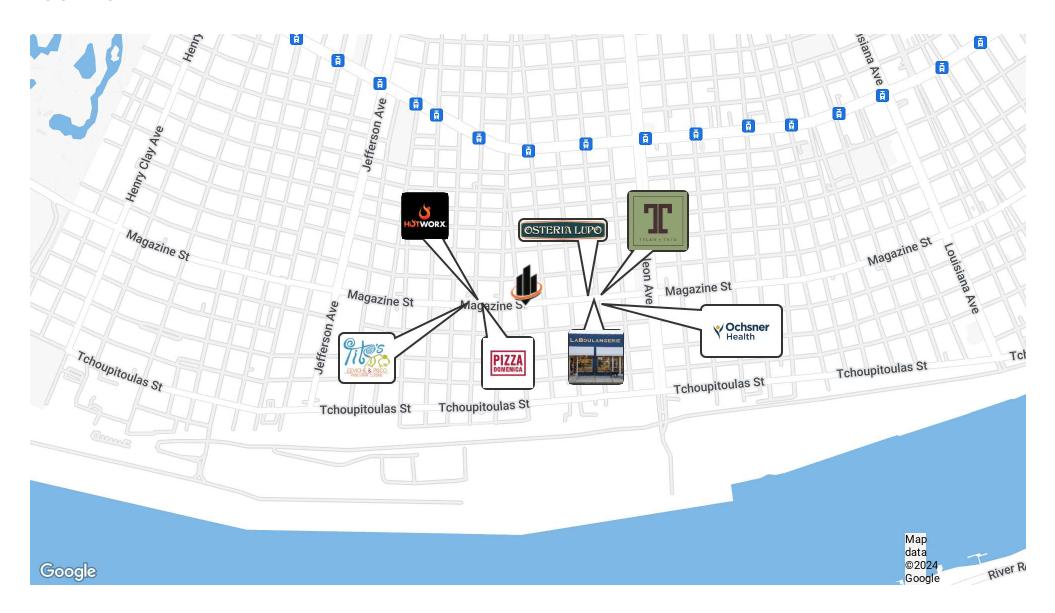

#### LOCATION DESCRIPTION

Nestled between popular destinations like La Boulangerie, Pure Barre, Pizza Domenica, & Tyler and Tate, this location offers prime foot traffic and visibility in a vibrant community full of local shops, restaurants, and office spaces.

## **LOCATION MAP**

HAYDEN DAVIS

KATE WHALEN

O: 504.264.6145 x117 hayden.davis@svn.com O: 504.264.6145 x8 kate.whalen@svn.com