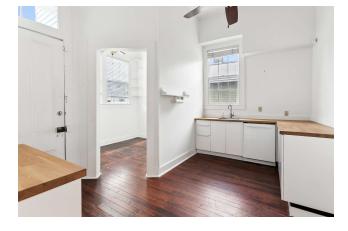

### PROPERTY DESCRIPTION

4826 Magazine Street offers 1,652 square feet of charming office or retail space on one of the most desirable stretches of Magazine St. The space features hardwood floors throughout and abundant natural light, streaming through the large front window, which overlooks a picturesque front porch. There are two larger rooms up front, which are perfect for client-facing areas or display space. Further down the main hallway, there are two spacious restrooms, a functional kitchen, and three additional rooms, which vary in size.