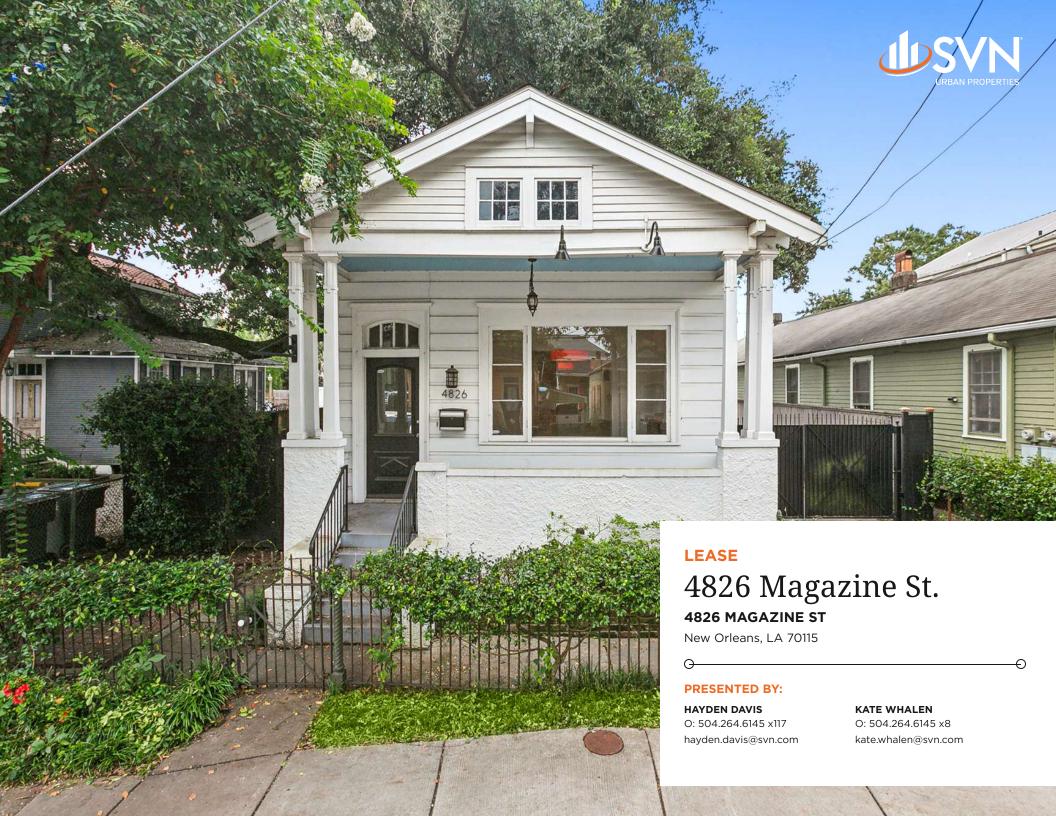

### PROPERTY SUMMARY

### PROPERTY DESCRIPTION

4826 Magazine Street offers 1,652 square feet of charming office or retail space on one of the most desirable stretches of Magazine St. The space features hardwood floors throughout and abundant natural light, streaming through the large front window, which overlooks a picturesque front porch. There are two larger rooms up front, which are perfect for client-facing areas or display space. Further down the main hallway, there are two spacious restrooms, a functional kitchen, and three additional rooms, which vary in size.

The property also includes an expansive side porch with an ADA-compliant entrance, a storage shed in the back, and gated off-street parking for 4-6 vehicles —a rare find on Magazine Street.

Previously home to boutiques and professional offices, this versatile layout is well-suited and move-in ready for a variety of different types of users.