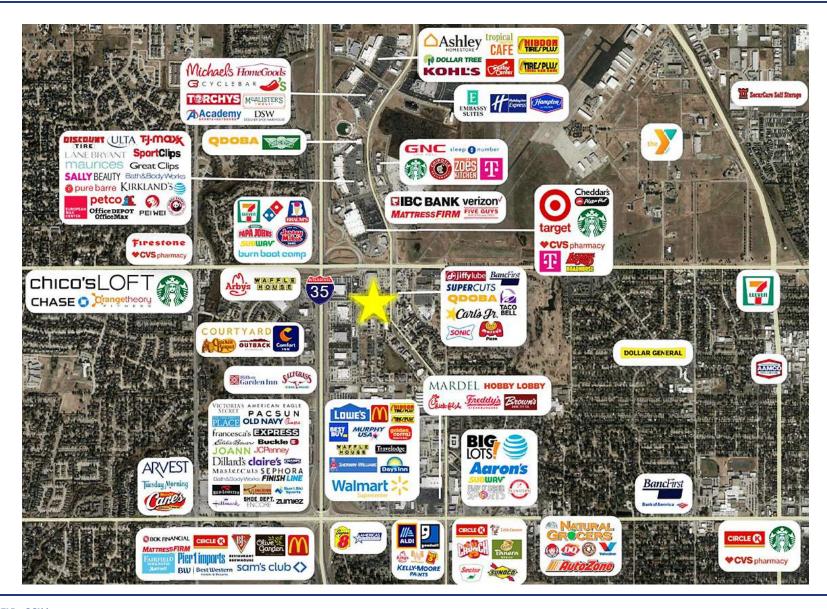

#### **PROPERTY HIGHLIGHTS**

- Office Building For Sale or Lease in Northwest Norman's Quorum Office Park
- Great Central Location off W Robinson Street and 24th Ave NW with Easy I-35 Access
- Traffic Counts (vehicles/day): 24th Ave NW 18,743 | W Robinson St 29,584
- Nearby Businesses Include: Target, Homeland, BancFirst, Embassy Suites, Taco Bell, Starbucks, 7-Eleven, and more.
- Offices Feature Dedicated Entrances, a Waiting/Receptionist Area, a Break Room, Large Conference Rooms, Restrooms, Spacious Private Offices, and Ample Storage Space.
- Flexible Size Opportunities Available Suites can be Separated or Combined | Tenant Responsible for Utilities