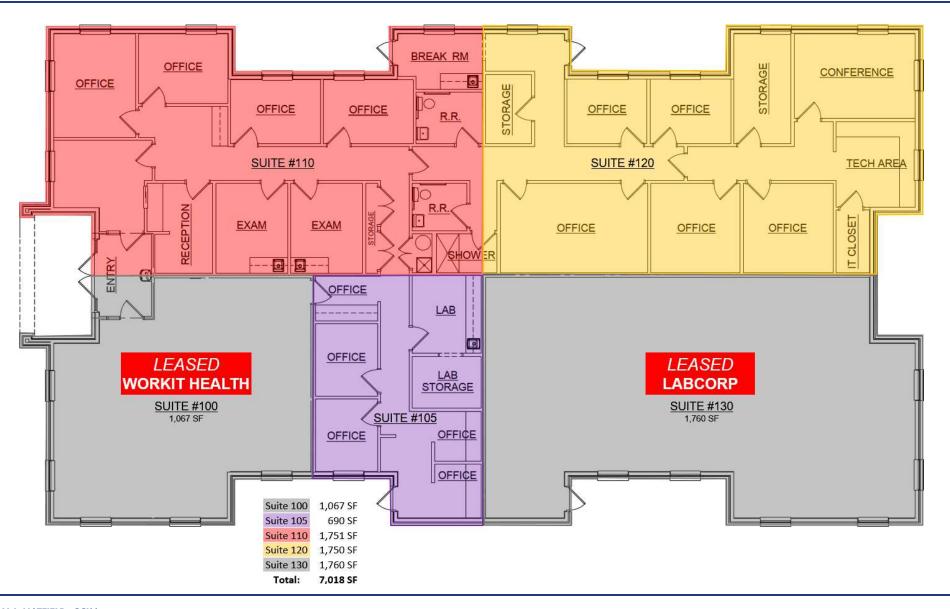

#### **OFFERING SUMMARY**

Total Available SF: 4,191 SF
Suite 105: 690 SF
Suite 110: 1,751 SF
Suite 120: 1,750 SF

 Sale Price:
 \$1,370,500

 Lease Rate:
 \$14.00/SF NNN

NNN Rate: \$6.55/SF

Lot Size: 0.65 Acres

Building Size: 7,018 SF
Year Built: 2007

Roof Replaced: 2022

Parking: 20 Spaces

Zoning: C-1 (Local Commercial)