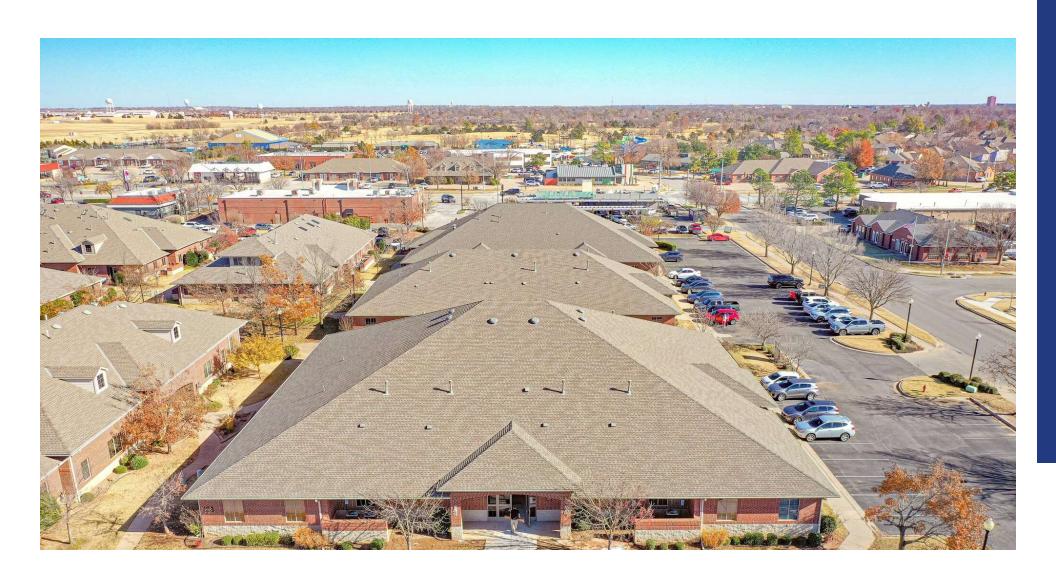

#### **PROPERTY HIGHLIGHTS**

- Office Building For Sale or Lease in Northwest Norman's Quorum Office Park
- Great Central Location off W Robinson Street and 24th Ave NW with Easy I-35 Access
- Traffic Counts (vehicles/day): 24th Ave NW 18,743 | W Robinson St 29,584
- Nearby Businesses Include: Target, Homeland, BancFirst, Embassy Suites, Taco Bell, Starbucks, 7-Eleven, and more.
- Offices Feature Dedicated Entrances, a Waiting/Receptionist Area, a Break Room, Large Conference Rooms, Restrooms, Spacious Private Offices, and Ample Storage Space.
- Flexible Size Opportunities Available Suites can be Separated or Combined | Tenant Responsible for Utilities