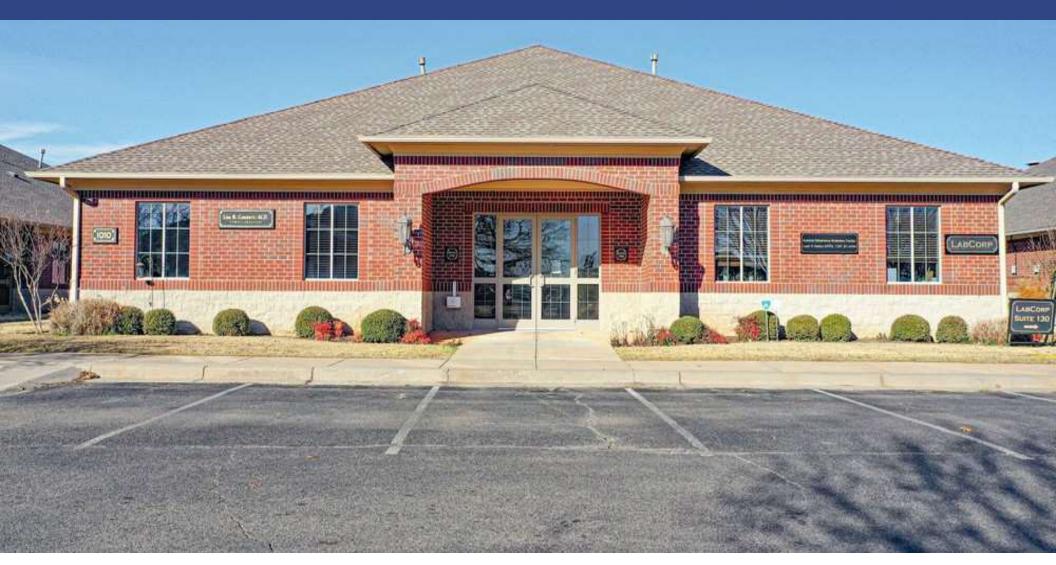

#### **PROPERTY HIGHLIGHTS**

- Office Building For Sale or Lease in Northwest Norman's Quorum Office Park
- Great Central Location off W Robinson Street and 24th Ave NW with Easy I-35 Access
- Traffic Counts (vehicles/day): 24th Ave NW 18,743 | W Robinson St 29,584
- Nearby Businesses Include: Target, Homeland, BancFirst, Embassy Suites, Taco Bell, Starbucks, 7-Eleven, and more.
- Offices Feature Dedicated Entrances, a Waiting/Receptionist Area, a Break Room, Large Conference Rooms, Restrooms, Spacious Private Offices, and Ample Storage Space.
- Flexible Size Opportunities Available Suites can be Separated or Combined | Tenant Responsible for Utilities