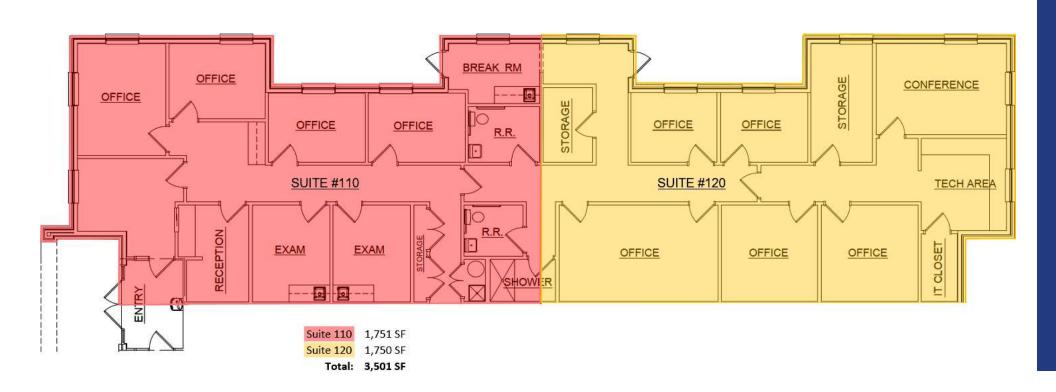

#### **OFFERING SUMMARY**

Total Available SF: 4,191 SF
Suite 105: 690 SF
Suite 110: 1,751 SF
Suite 120: 1,750 SF

 Sale Price:
 \$1,370,500

 Lease Rate:
 \$14.00/SF NNN

NNN Rate: \$6.55/SF

Lot Size: 0.65 Acres

#### **PROPERTY HIGHLIGHTS**

- Office Building For Sale or Lease in Northwest Norman's Quorum Office Park
- Great Central Location off W Robinson Street and 24th Ave NW with Easy I-35 Access
- Traffic Counts (vehicles/day): 24th Ave NW 18,743 | W Robinson St 29,584
- Nearby Businesses Include: Target, Homeland, BancFirst, Embassy Suites, Taco Bell, Starbucks, 7-Eleven, and more.
- Offices Feature Dedicated Entrances, a Waiting/Receptionist Area, a Break Room, Large Conference Rooms, Restrooms, Spacious Private Offices, and Ample Storage Space.
- Flexible Size Opportunities Available Suites can be Separated or Combined | Tenant Responsible for Utilities