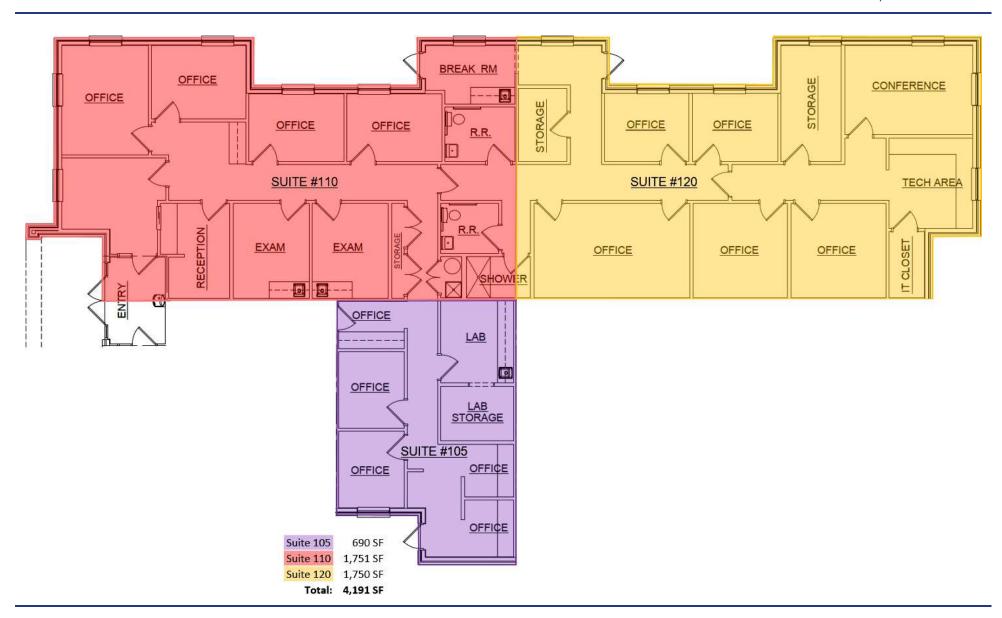

#### **OFFERING SUMMARY**

Total Available SF: 4,191 SF
Suite 105: 690 SF
Suite 110: 1,751 SF
Suite 120: 1,750 SF

 Sale Price:
 \$1,370,500

 Lease Rate:
 \$14.00/SF NNN

NNN Rate: \$6.55/SF

Lot Size: 0.65 Acres

#### **PROPERTY HIGHLIGHTS**

- Office Building For Sale or Lease in Northwest Norman's Quorum Office Park
- Great Central Location off W Robinson Street and 24th Ave NW with Easy I-35 Access
- Traffic Counts (vehicles/day): 24th Ave NW 18,743 | W Robinson St 29,584
- Nearby Businesses Include: Target, Homeland, BancFirst, Embassy Suites, Taco Bell, Starbucks, 7-Eleven, and more.
- Offices Feature Dedicated Entrances, a Waiting/Receptionist Area, a Break Room, Large Conference Rooms, Restrooms, Spacious Private Offices, and Ample Storage Space.
- Flexible Size Opportunities Available Suites can be Separated or Combined | Tenant Responsible for Utilities