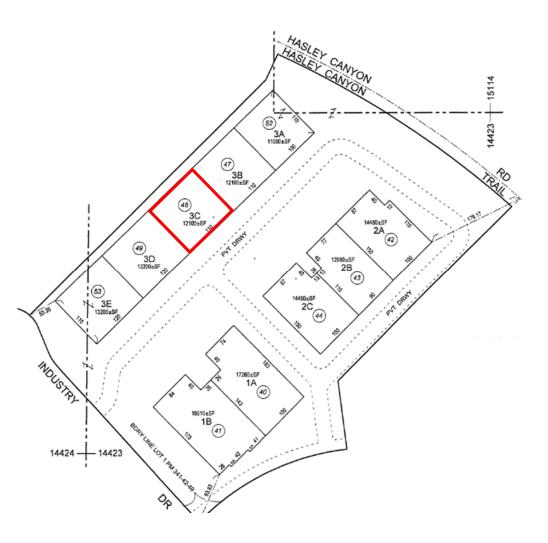

### Parcel Map

| Address             | 28745 Industry Drive, Valencia,<br>CA 91355 |
|---------------------|---------------------------------------------|
| Size (SF)           | 13,825                                      |
| Land Size (AC)      | 8.83                                        |
| Zoning              | LCA2                                        |
| APN                 | 2866-060-048                                |
| Year Built          | 2006                                        |
| Occupancy           | Owner/User                                  |
| GL Doors            | 2                                           |
| Ceiling Height (ft) | Approx. 18-26                               |
| Electricity         | 400 Amps                                    |
| Electricity         | 277/480 Volts                               |
| Construction        | Masonry                                     |
| HVAC system         | 2 (1 Warehouse 1 office)                    |
| Specific Use        | Warehouse/Office                            |
| No. of Restrooms    | 4                                           |
|                     |                                             |