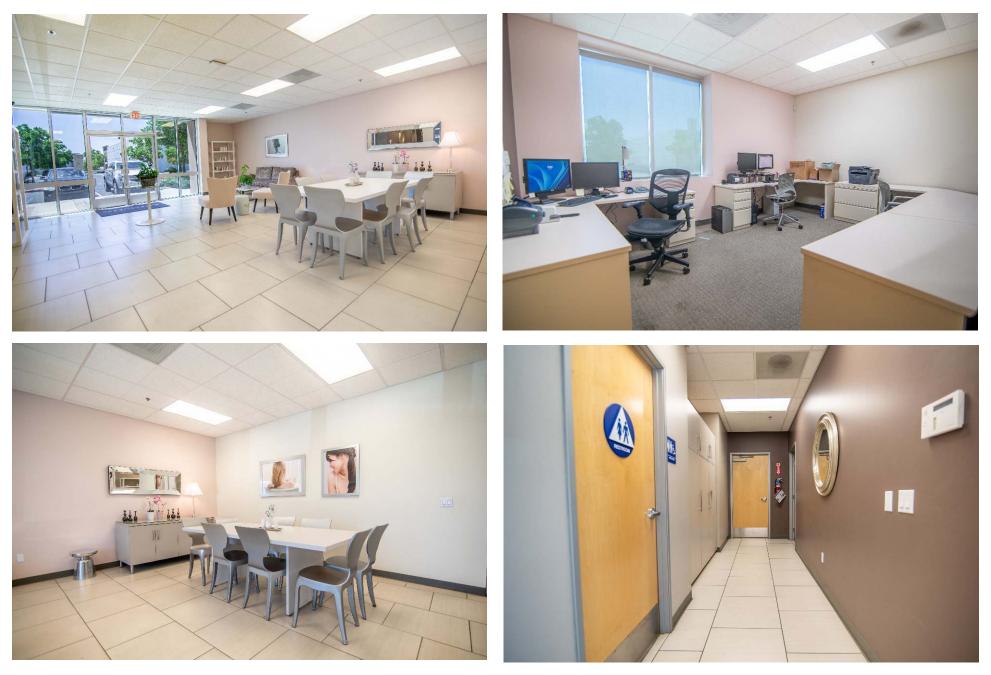

Features approx. 18' - 26' ft ceiling height

•

- Fully equipped with 2 Loading doors (1 Ground Level + 1 Raised Door), 400 Amp Power, 2 HVAC Systems, 4 Restrooms, Built-In cabinetry & Bolted Storage Racks included.
- Existing Owner-user operates as Cosmetic & Beauty products wholesaler and has maintained/managed the building in excellent condition.
- Great for investment or owner user.