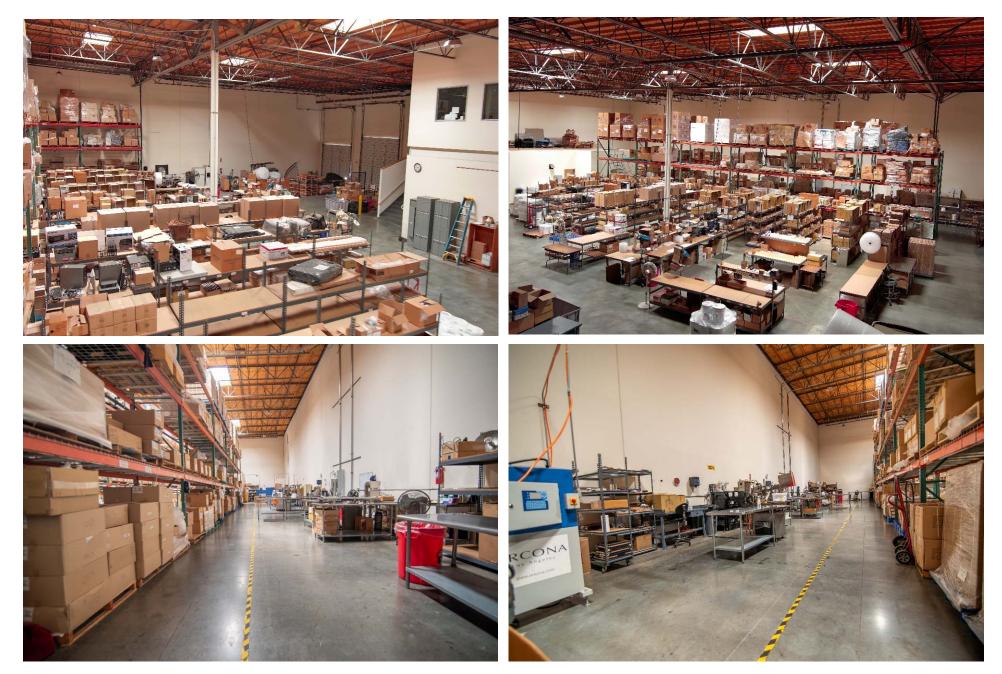

### Synopsis

CBD Investment Inc is proud to present this highly desirable Industrial warehouse in Valencia. Built in 2006, this relatively newer structure is constructed with updated Building & Safety code requirements. It features a well maintained 13,825 SF building with lot size of 8.83 acres.

### **Investment Highlights**

- Located at desirable Valencia Commerce Center which is part of the Santa Clarita Valley Business Park.
- Easy access to 5 freeway.
- Offers a 13,825 SF building area
- With the majority of commercial properties in the immediate area being owned by long term holders, 28745 Industry Dr. represents a rare opportunity to own commercial real estate in Valencia for a wide array of usages / businesses.

Features approx. 18' - 26' ft ceiling height

•

- Fully equipped with 2 Loading doors (1 Ground Level + 1 Raised Door), 400 Amp Power, 2 HVAC Systems, 4 Restrooms, Built-In cabinetry & Bolted Storage Racks included.
- Existing Owner-user operates as Cosmetic & Beauty products wholesaler and has maintained/managed the building in excellent condition.
- Great for investment or owner user.