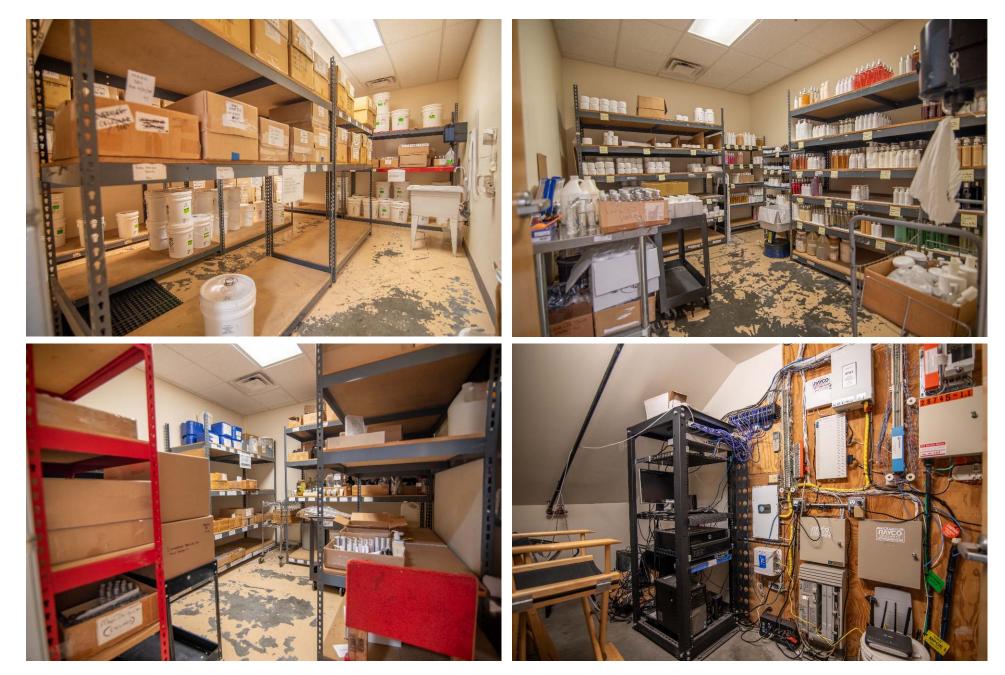

### Synopsis

CBD Investment Inc is proud to present this highly desirable Industrial warehouse in Valencia. Built in 2006, this relatively newer structure is constructed with updated Building & Safety code requirements. It features a well maintained 13,825 SF building with lot size of 8.83 acres.

Features approx. 18' - 26' ft ceiling height

•

- Fully equipped with 2 Loading doors (1 Ground Level + 1 Raised Door), 400 Amp Power, 2 HVAC Systems, 4 Restrooms, Built-In cabinetry & Bolted Storage Racks included.
- Existing Owner-user operates as Cosmetic & Beauty products wholesaler and has maintained/managed the building in excellent condition.
- Great for investment or owner user.