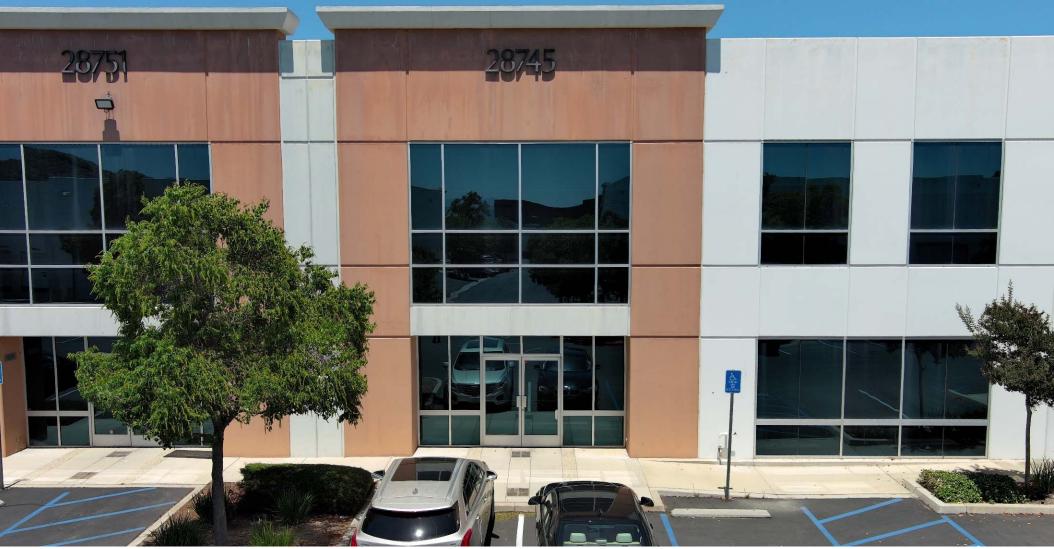

# 28745 Industry Dr I Valencia, CA

### Synopsis

CBD Investment Inc is proud to present this highly desirable Industrial warehouse in Valencia. Built in 2006, this relatively newer structure is constructed with updated Building & Safety code requirements. It features a well maintained 13,825 SF building with lot size of 8.83 acres.

### **Investment Highlights**

- Located at desirable Valencia Commerce Center which is part of the Santa Clarita Valley Business Park.
- Easy access to 5 freeway.
- Offers a 13,825 SF building area
- With the majority of commercial properties in the immediate area being owned by long term holders, 28745 Industry Dr. represents a rare opportunity to own commercial real estate in Valencia for a wide array of usages / businesses.