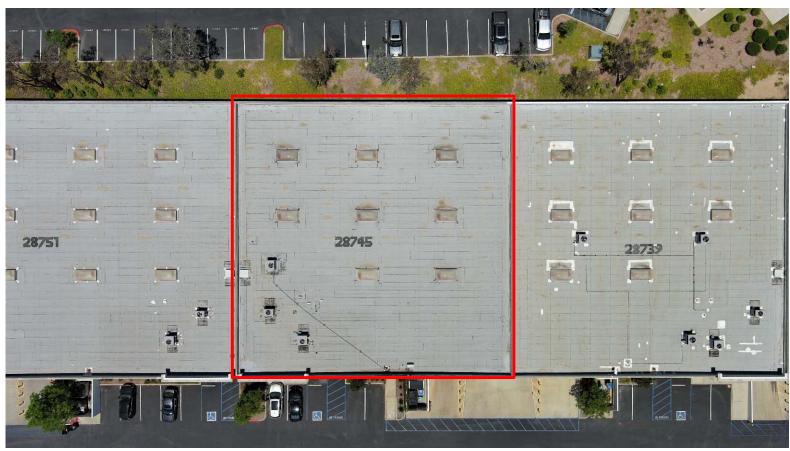

ts**

- Located at desirable Valencia Commerce Center which is part of the Santa Clarita Valley Business Park.
- Easy access to 5 freeway.
- Offers a 13,825 SF building area
- With the majority of commercial properties in the immediate area being owned by long term holders, 28745 Industry Dr. represents a rare opportunity to own commercial real estate in Valencia for a wide array of usages / businesses.

Features approx. 18' - 26' ft ceiling height

•

- Fully equipped with 2 Loading doors (1 Ground Level + 1 Raised Door), 400 Amp Power, 2 HVAC Systems, 4 Restrooms, Built-In cabinetry & Bolted Storage Racks included.
- Existing Owner-user operates as Cosmetic & Beauty products wholesaler and has maintained/managed the building in excellent condition.
- Great for investment or owner user.





### **Property Details**

### Parcel Map

| Address             | 28745 Industry Drive, Valencia,<br>CA 91355 |
|---------------------|---------------------------------------------|
| Size (SF)           | 13,825                                      |
| Land Size (AC)      | 8.83                                        |
| Zoning              | LCA2                                        |
| APN                 | 2866-060-048                                |
| Year Built          | 2006                                        |
| Occupancy           | Owner/User                                  |
| GL Doors            | 2                                           |
| Ceiling Height (ft) | Approx. 18-26                               |
| Electricity         | 400 Amps