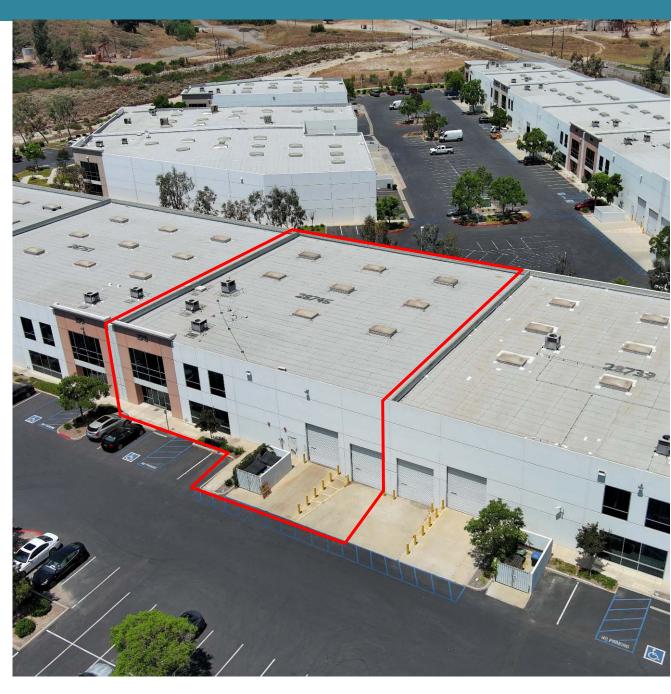

### **Property Details**

### Parcel Map

| Address             | 28745 Industry Drive, Valencia,<br>CA 91355 |
|---------------------|---------------------------------------------|
| Size (SF)           | 13,825                                      |
| Land Size (AC)      | 8.83                                        |
| Zoning              | LCA2                                        |
| APN                 | 2866-060-048                                |
| Year Built          | 2006                                        |
| Occupancy           | Owner/User                                  |
| GL Doors            | 2                                           |
| Ceiling Height (ft) | Approx. 18-26                               |
| Electricity         | 400 Amps                                    |
| Electricity         | 277/480 Volts                               |
| Construction        | Masonry                                     |
| HVAC system         | 2 (1 Warehouse 1 office)                    |
| Specific Use        | Warehouse/Office                            |
| No. of Restrooms    | 4                                           |
|                     |                                             |