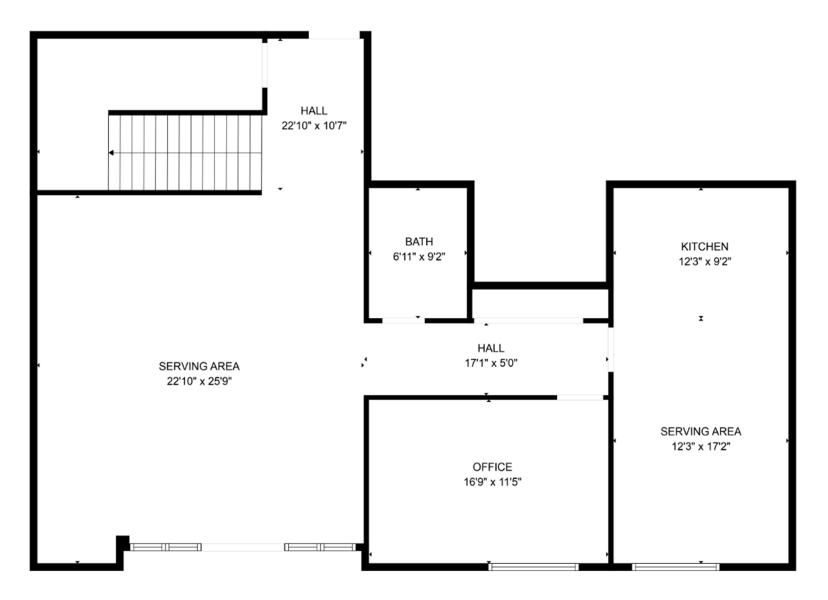

|
| Year Built          | 2006                                        |
| Occupancy           | Owner/User                                  |
| GL Doors            | 2                                           |
| Ceiling Height (ft) | Approx. 18-26                               |
| Electricity         | 400 Amps                                    |
| Electricity         | 277/480 Volts                               |
| Construction        | Masonry                                     |
| HVAC system         | 2 (1 Warehouse 1 office)                    |
| Specific Use        | Warehouse/Office                            |
| No. of Restrooms    | 4                                           |
|                     |                                             |





# Floor Plan 1F





### Floor Plan 2F



























### Disclaimer

Property details, financials, and analysis tools used for evaluation are deemed reliable estimates in current market. However, brokerage advises all buyers and investors to rely and conduct own due diligence regarding the property details, size, zoning, floor plan, condition and potential usages etc.



#### **Exclusively Marketed By**



Connie Snider Baker Lic. 01819025 +1 626 253 6392 Connie@bakerandsnider.com Jerry Baker Lic. 00778176 +1 626 233 0620 jerry@bakerandsnider.com **Kelvin Chang** Lic. 01492062 +1 626 372 2609 kelvinkchang@gmail.com

CBD Investment Inc I 9228 Las Tunas Dr. I Temple City, CA 91780