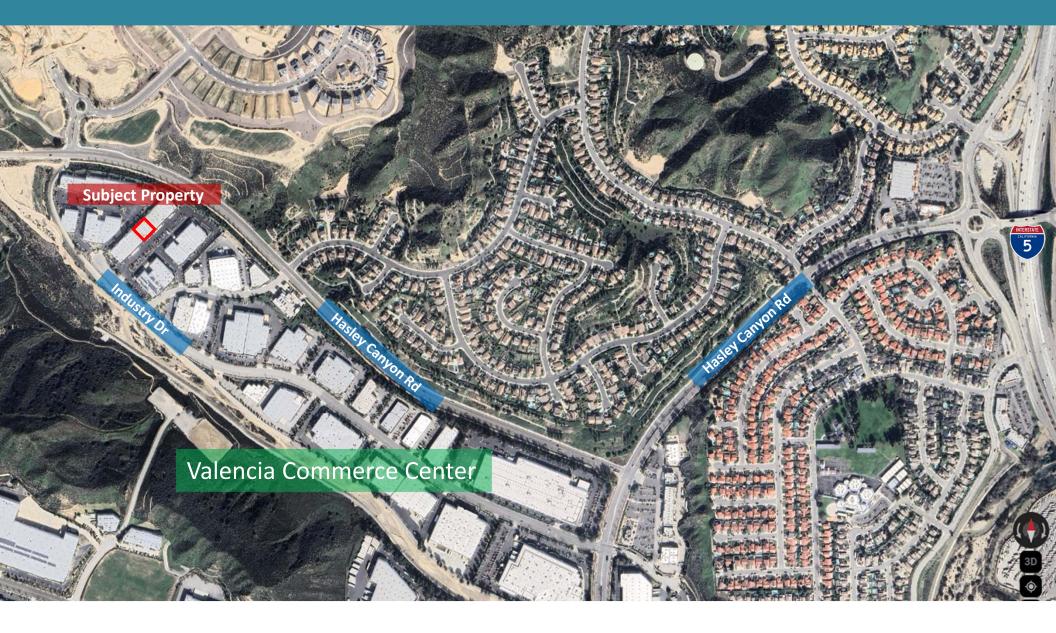

# Accessibility Map

### **Investment Highlights**

- Located at desirable Valencia Commerce Center which is part of the Santa Clarita Valley Business Park.
- Easy access to 5 freeway.
- Offers a 13,825 SF building area
- With the majority of commercial properties in the immediate area being owned by long term holders, 28745 Industry Dr. represents a rare opportunity to own commercial real estate in Valencia for a wide array of usages / businesses.