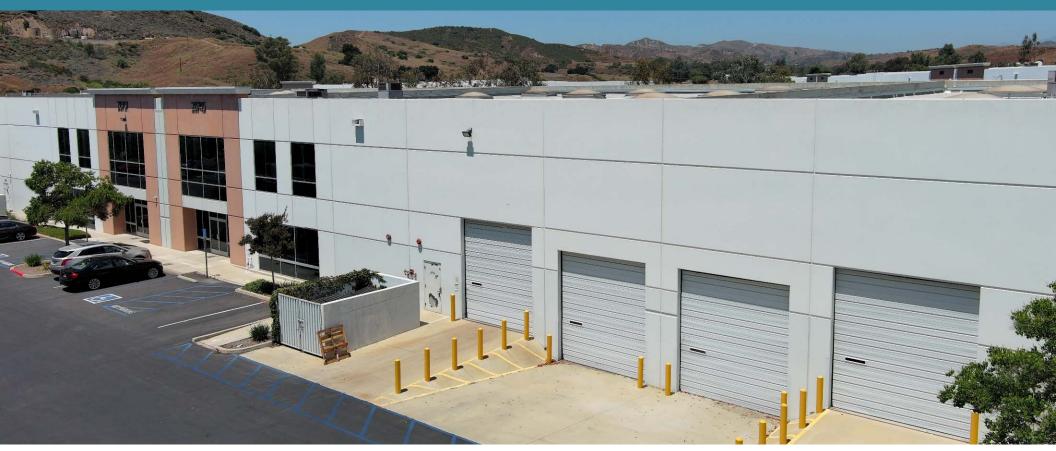

Features approx. 18' - 26' ft ceiling height

•

- Fully equipped with 2 Loading doors (1 Ground Level + 1 Raised Door), 400 Amp Power, 2 HVAC Systems, 4 Restrooms, Built-In cabinetry & Bolted Storage Racks included.
- Existing Owner-user operates as Cosmetic & Beauty products wholesaler and has maintained/managed the building in excellent condition.
- Great for investment or owner user.

### Parcel Map

| Address             | 28745 Industry Drive, Valencia,<br>CA 91355 |
|---------------------|---------------------------------------------|
| Size (SF)           | 13,825                                      |
| Land Size (AC)      | 8.83                                        |
| Zoning              | LCA2                                        |
| APN                 | 2866-060-048                                |
| Year Built          | 2006                                        |
| Occupancy           | Owner/User                                  |
| GL Doors            | 2                                           |
| Ceiling Height (ft) | Approx. 18-26                               |
| Electricity         | 400 Amps                                    |
| Electricity         | 277/480 Volts                               |
| Construction        | Masonry                                     |
| HVAC system         | 2 (1 Warehouse 1 office)                    |
| Specific Use        | Warehouse/Office                            |
| No. of Restrooms    | 4                                           |
|                     |                                             |