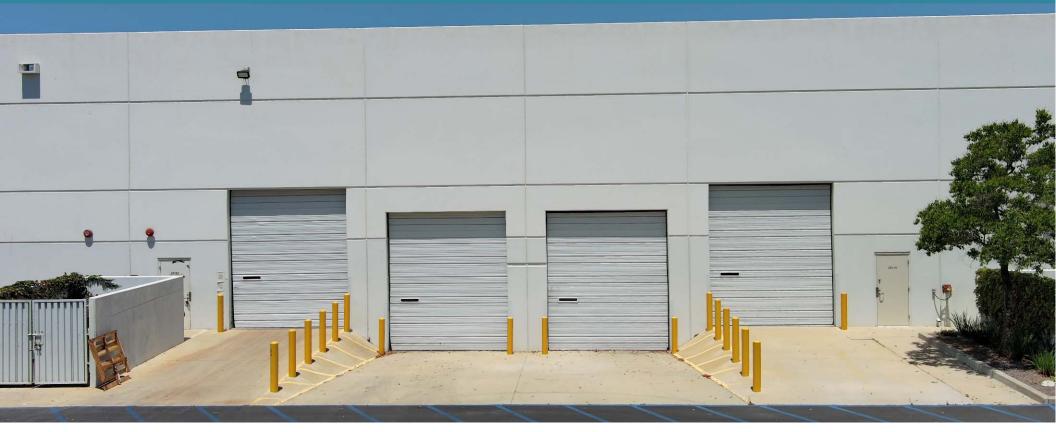

Features approx. 18' - 26' ft ceiling height

•

- Fully equipped with 2 Loading doors (1 Ground Level + 1 Raised Door), 400 Amp Power, 2 HVAC Systems, 4 Restrooms, Built-In cabinetry & Bolted Storage Racks included.
- Existing Owner-user operates as Cosmetic & Beauty products wholesaler and has maintained/managed the building in excellent condition.
- Great for investment or owner user.

### Parcel Map

| Address             | 28745 Industry Drive, Valencia,<br>CA 91355 |
|---------------------|---------------------------------------------|
| Size (SF)           | 13,825                                      |
| Land Size (AC)      | 8.83                                        |
| Zoning              | LCA2                                        |
| APN                 | 2866-060-048                                |
| Year Built          | 2006                                        |
| Occupancy           | Owner/User                                  |
| GL Doors            | 2                                           |
| Ceiling Height (ft) | Approx. 18-26                               |
| Electricity         | 400 Amps                                    |
| Electricity         | 277/480 Volts                               |
| Construction        | Masonry                                     |
| HVAC system         | 2 (1 Warehouse 1 office)                    |
| Specific Use        | Warehouse/Office                            |
| No. of Restrooms    | 4                                           |
|                     |                                             |