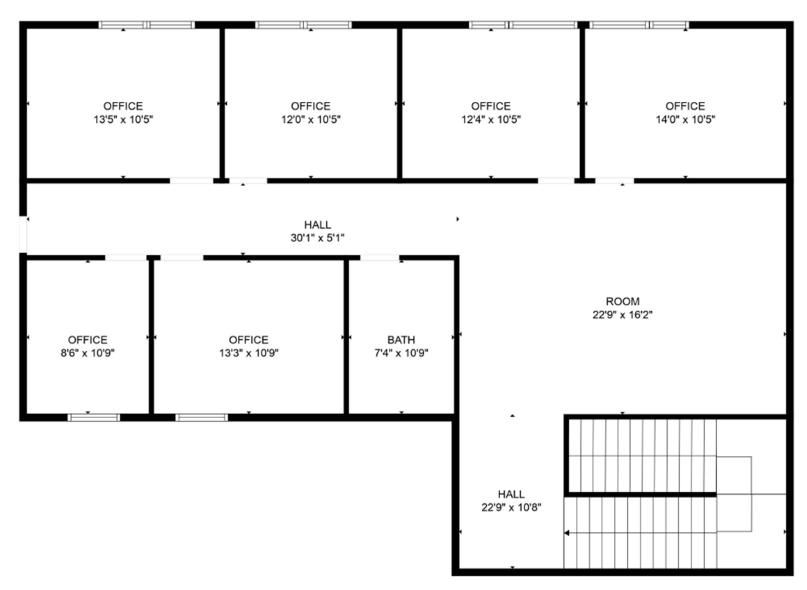

| 2006                                        |
| Occupancy           | Owner/User                                  |
| GL Doors            | 2                                           |
| Ceiling Height (ft) | Approx. 18-26                               |
| Electricity         | 400 Amps                                    |
| Electricity         | 277/480 Volts                               |
| Construction        | Masonry                                     |
| HVAC system         | 2 (1 Warehouse 1 office)                    |
| Specific Use        | Warehouse/Office                            |
| No. of Restrooms    | 4                                           |
|                     |                                             |





# Floor Plan 1F





### Floor Plan 2F



























### Disclaimer

Property details, financials, and analysis tools used for evaluation are deemed reliable estimates in current market. However, brokerage advises all buyers and investors to rely and conduct own due diligence regarding the property details, size, zoning, floor plan, condition and potential usages etc.



#### **Exclusively Marketed By**



Connie Snider Baker Lic. 01819025 +1 626 253 6392 Connie@bakerandsnider.com Jerry Baker Lic. 00778176 +1 626 233 0620 jerry@bakerandsnider.com **Kelvin Chang** Lic. 01492062 +1 626 372 2609 kelvinkchang@gmail.com

CBD Investment Inc I 9228 Las Tunas Dr. I Temple City, CA 91780