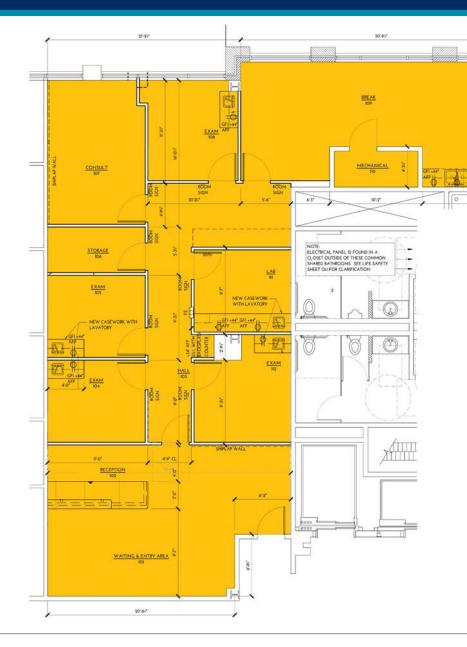

### Suite 240B Floor Plan

#### **SUITE 240B - HIGH QUALITY MEDICAL OFFICE:**

- Approximately 2,100 rentable square feet on the second floor
- Space consists of entry/reception area, 4 exam rooms with sinks, lab area or 5th exam room, storage room office and break room
- Equipment may be available for purchase
- Master Lease runs through 10/31/2032
- Current rental rate: \$5,146.29 per month, fully serviced
- Base rent increases annually by 3%

### **APPROXIMATELY 2,100 RS**

- Space currently configured for medical use
- Beautifully and thoughtfully built-out office
- Large inviting reception area
- Four exam rooms with sinks
- Lab or 5th exam room with sink
- Private office or consult room
- Large break room
- Access to common area restrooms