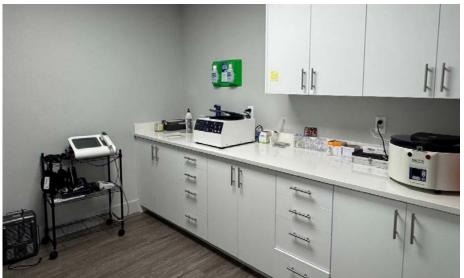

## Suite 240B Photographs

COMMERCIAL REAL ESTAT

# Suite 240B Photographs

COMMERCIAL REAL ESTATE

### **APPROXIMATELY 2,100 RS**

- Space currently configured for medical use
- Beautifully and thoughtfully built-out office
- Large inviting reception area
- Four exam rooms with sinks
- Lab or 5th exam room with sink
- Private office or consult room
- Large break room
- Access to common area restrooms