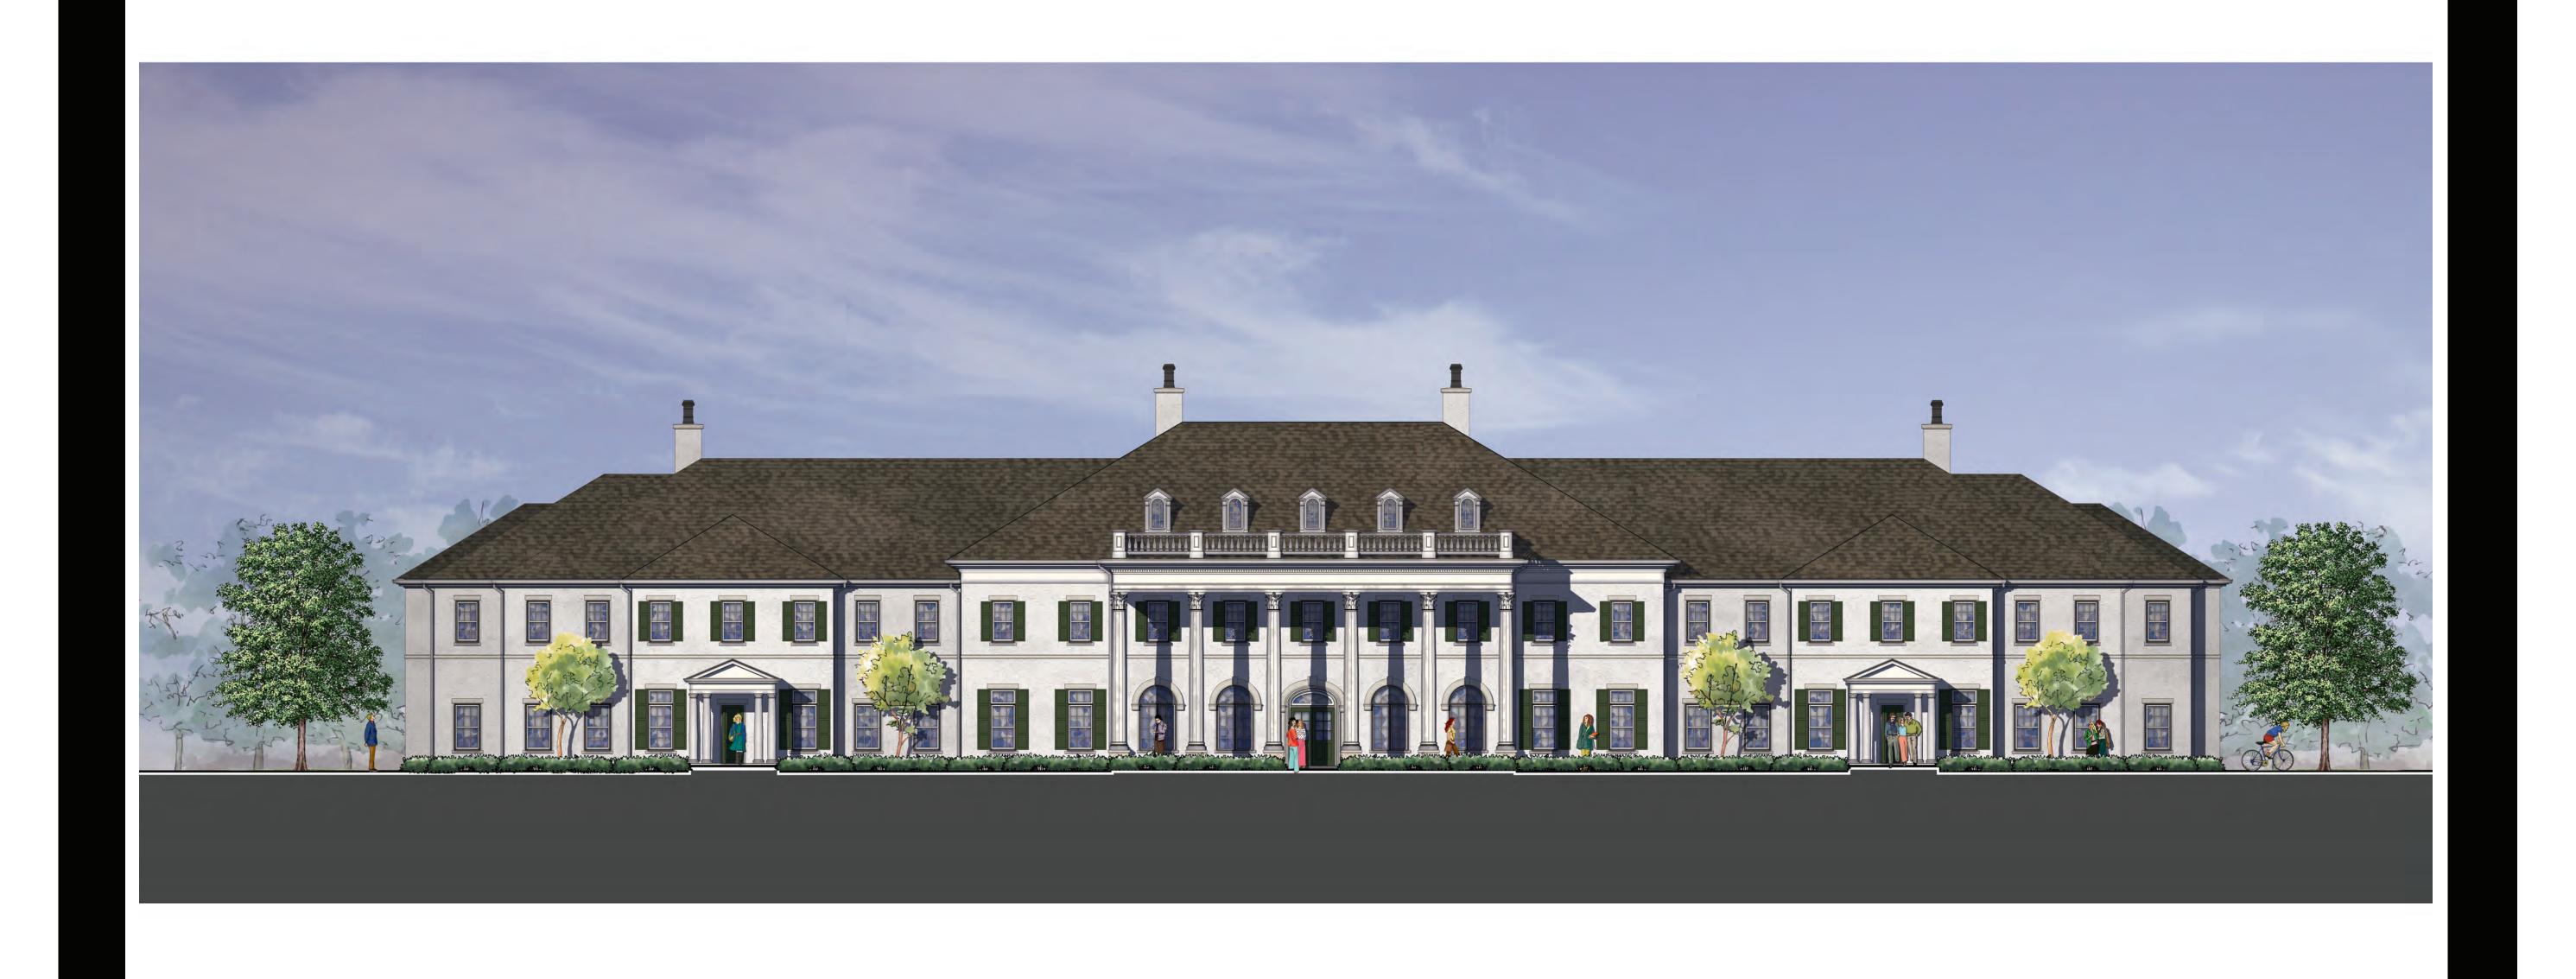

## FRONT ELEVATION

THE FAIRWAYS AT MILL CREEK FRANKLIN, NORTH CAROLINA



### SITE PLAN

THE FAIRWAYS AT MILL CREEK FRANKLIN, NORTH CAROLINA

#### THE FAIRWAYS AT MILL CREEK

### UNIT MIX & AMENITIES

#### -UNIT MIX -

| UNIT TYPE        | # OF UNITS |
|------------------|------------|
| SINGLE           | 28         |
| SUITE            | 17         |
|                  |            |
| TOTAL # OF ROOMS | 45         |

#### UNIT AMENITIES

Covered patio/deck

#### DEVELOPMENT INFORMATION

• Total Building Size: ± 40,000 SF

• Available Site Size: ± 2.8 Acres

• # of Stories: 2

• Utilities: All to Site

#### DEVELOPMENT AMENITIES -

- Two lobbies
- Two multi-purpose rooms
- Two private dining rooms
- Two computer rooms
- Two elevators
- Two laundry rooms
- Solarium
- Large dining room