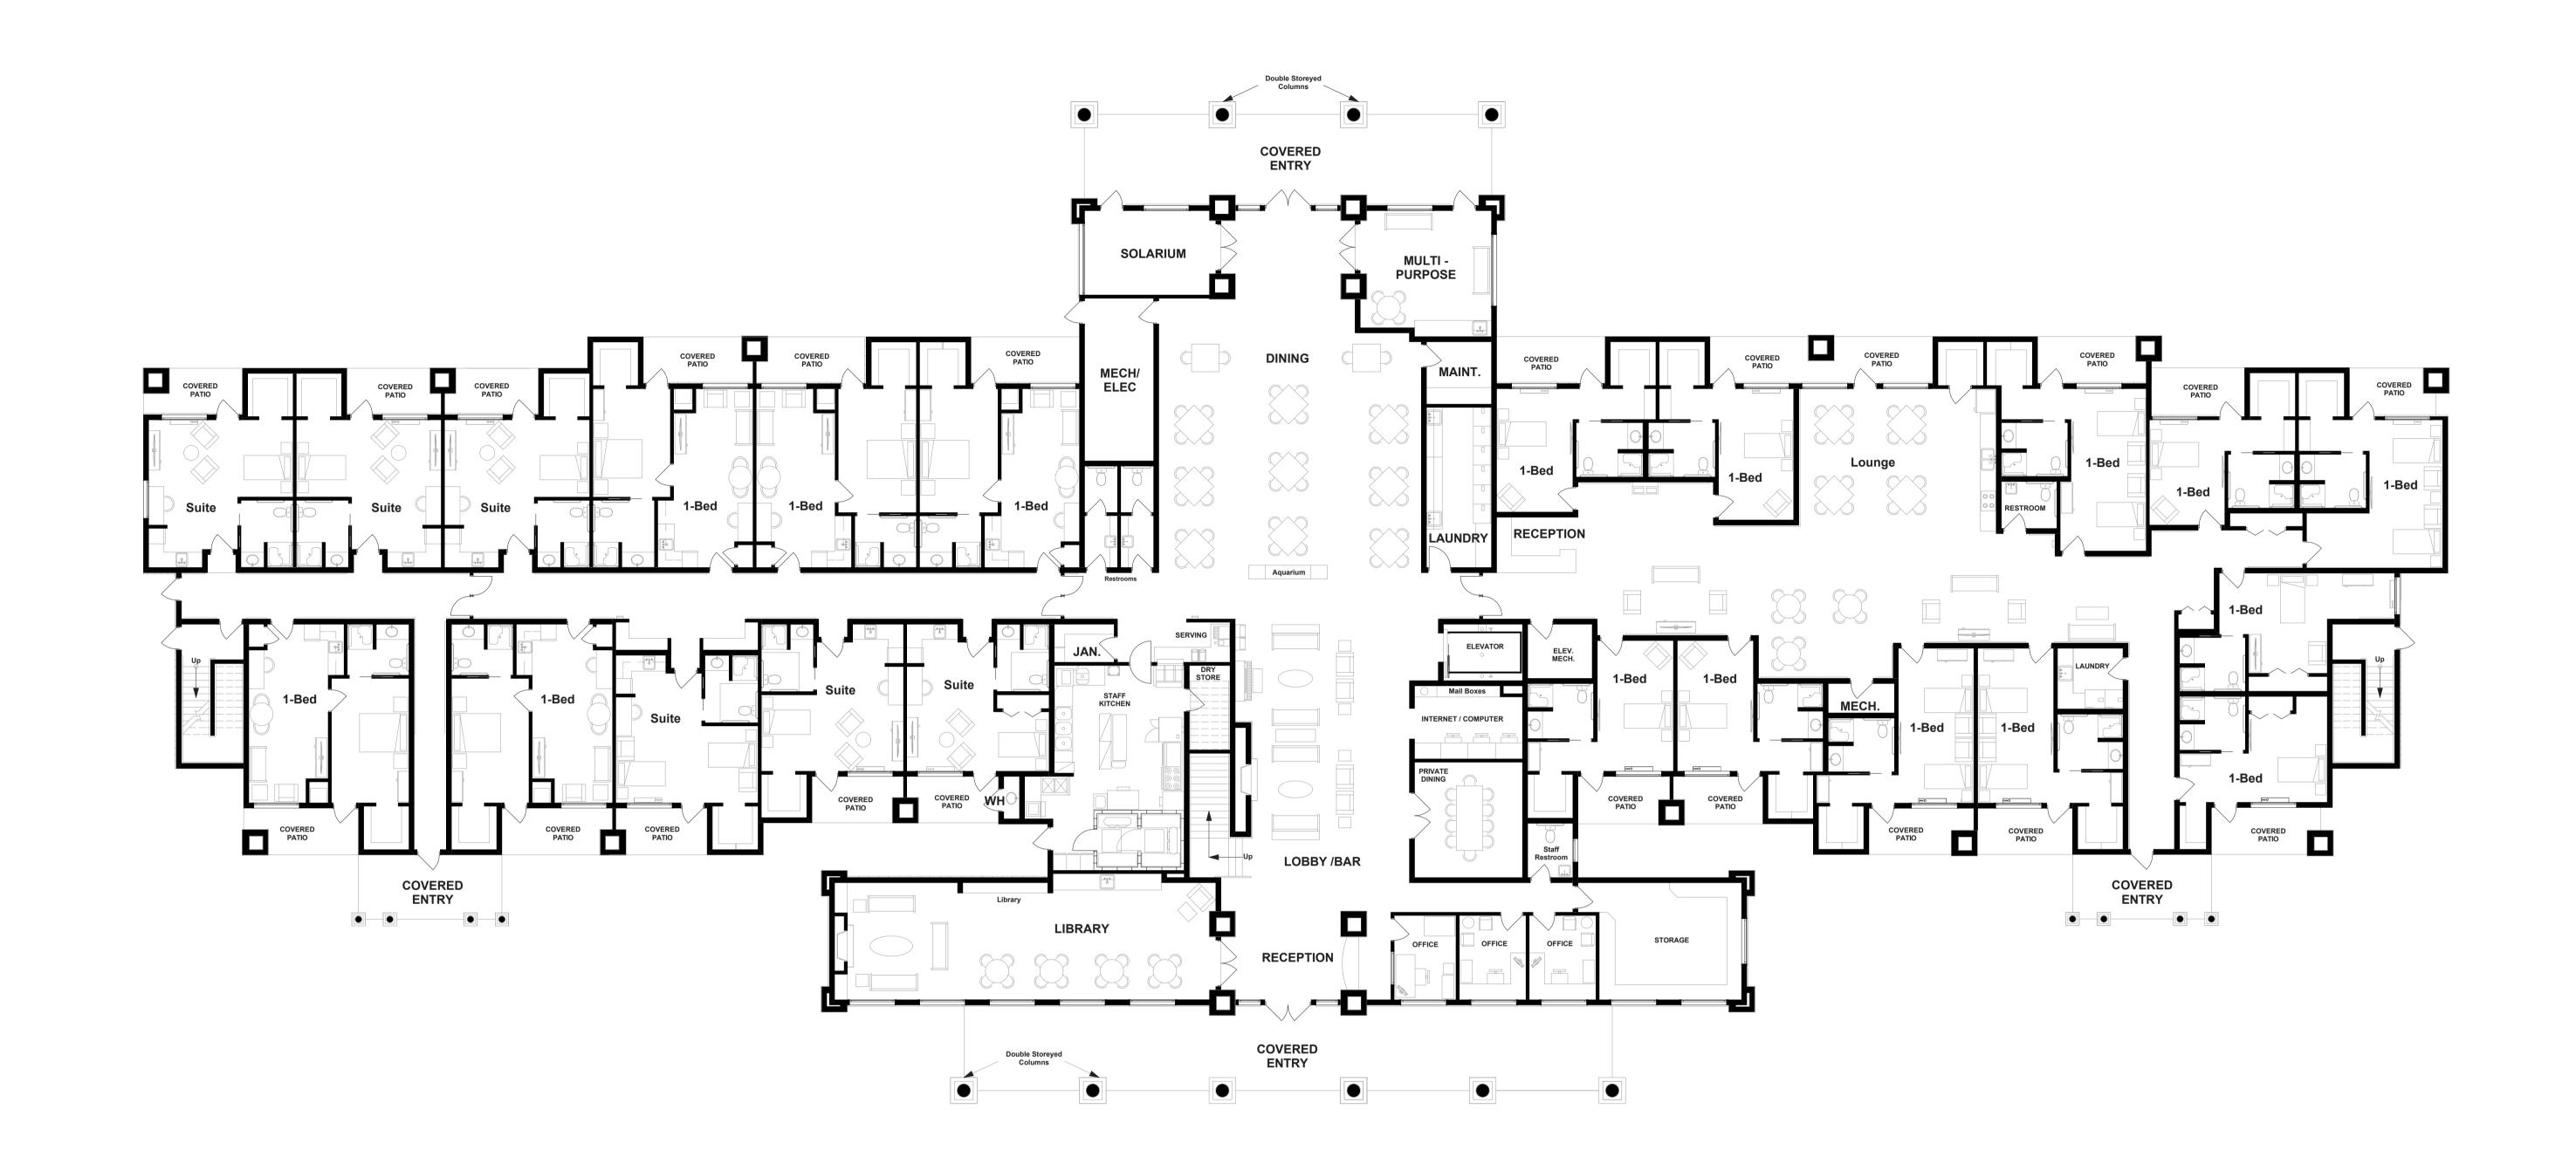

# Main Floor Layout THE FAIRWAYS AT MILL CREEK

Capacity of Floor: 22no.
Rooms Conceptual Layout

Scale 1:128 / 3/32"=1'-0" on A1 Paper Size