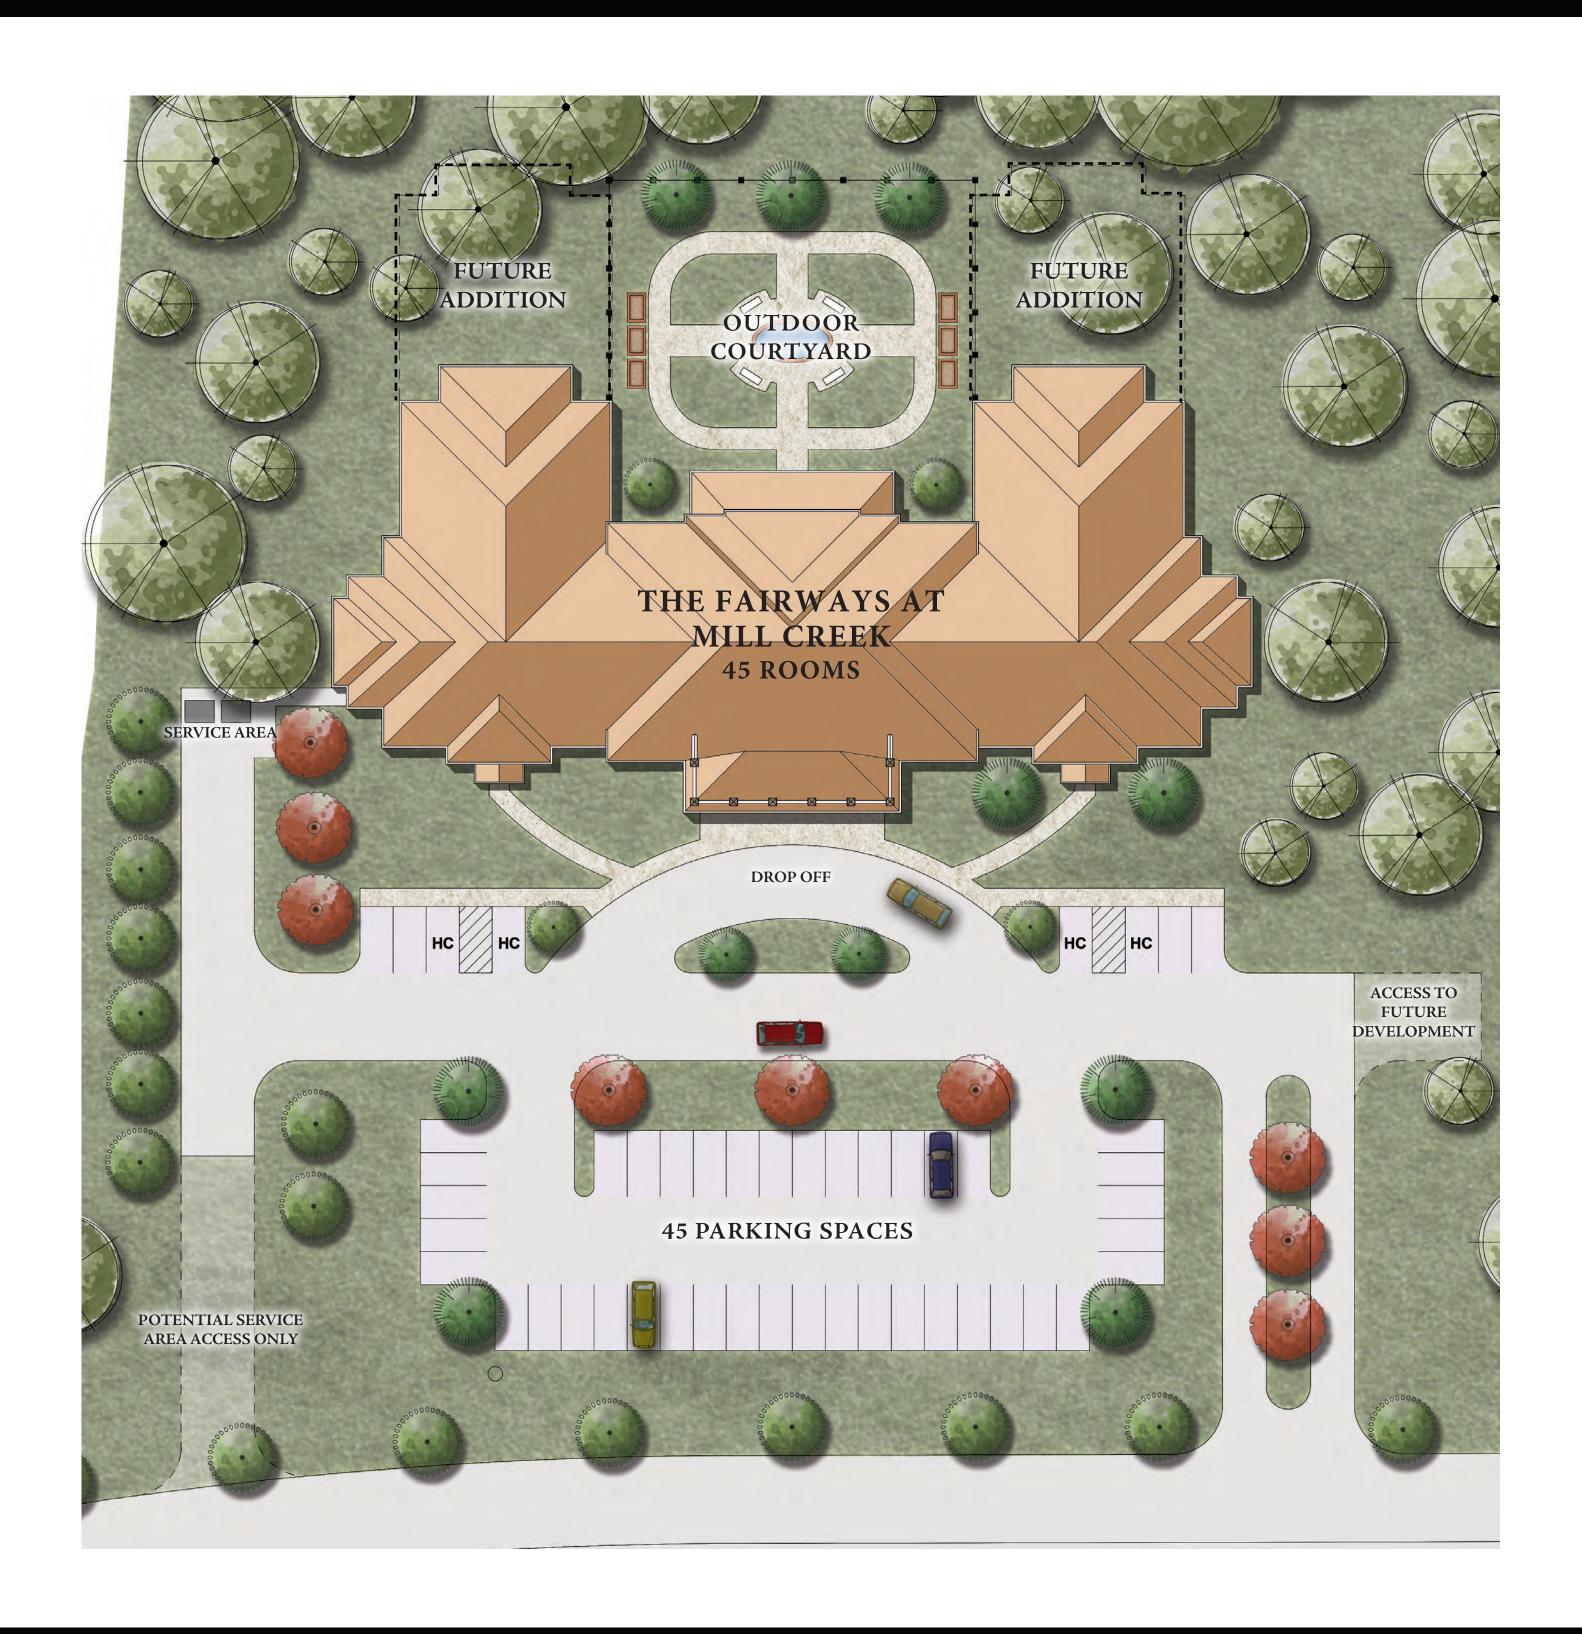

### SITE PLAN

THE FAIRWAYS AT MILL CREEK FRANKLIN, NORTH CAROLINA

#### DEVELOPMENT INFORMATION

• Total Building Size: ± 40,000 SF

• Available Site Size: ± 2.8 Acres

• # of Stories: 2

• Utilities: All to Site