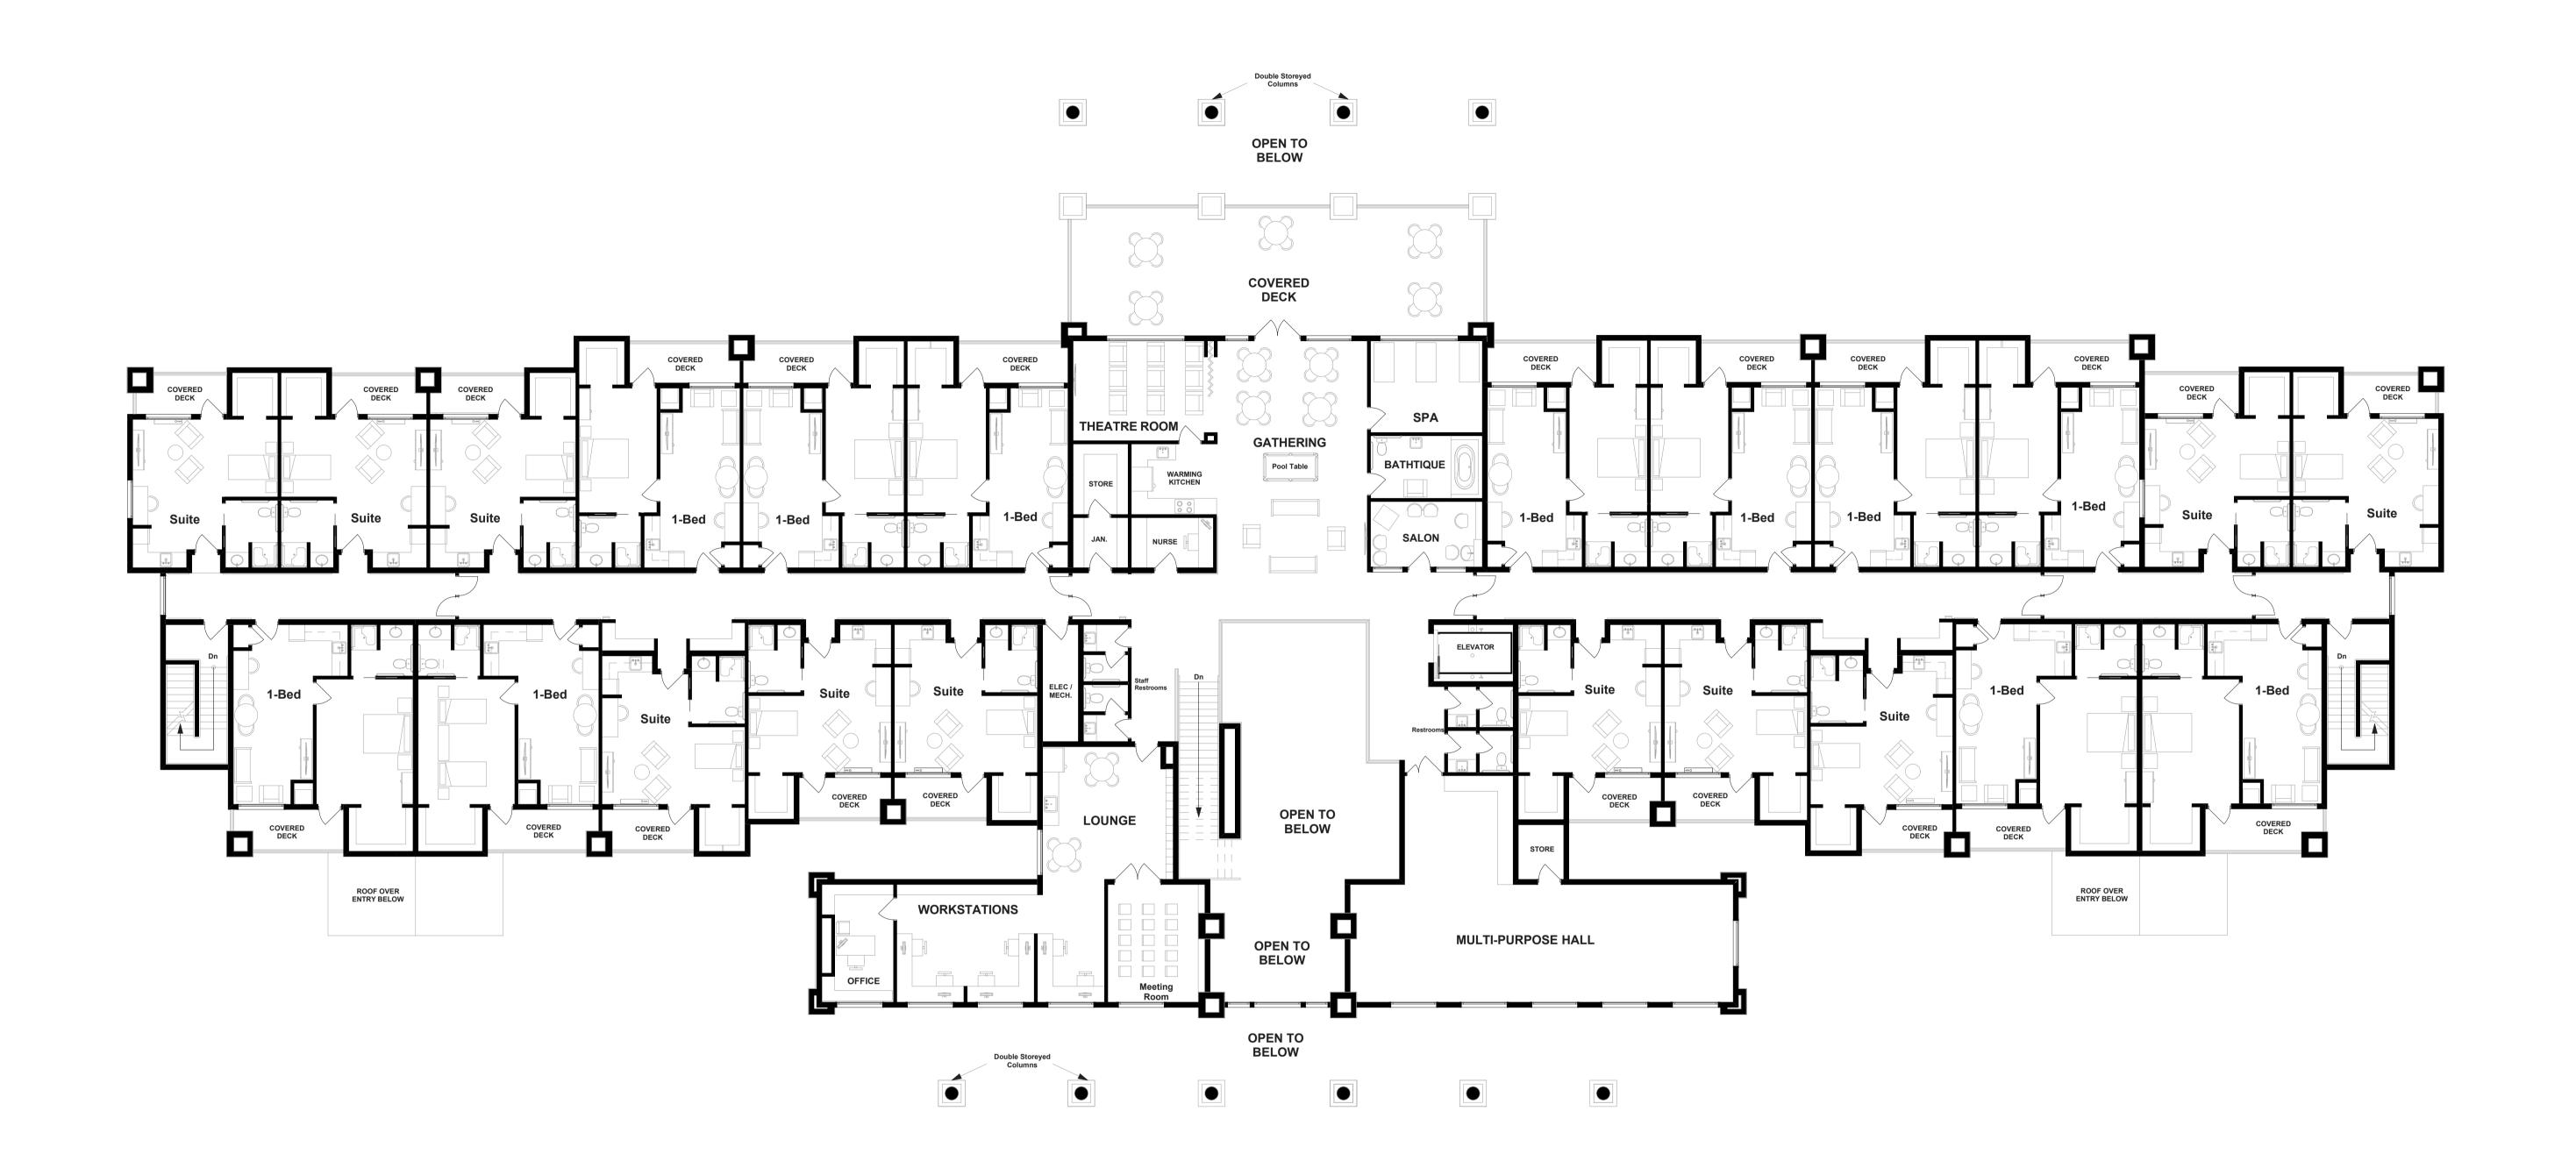

# Second Floor Layout THE FAIRWAYS AT MILL CREEK

Capacity of Floor: 23no.

Rooms Conceptual Layout

Scale 1:128 / 3/32"=1'-0" on A1 Paper Size