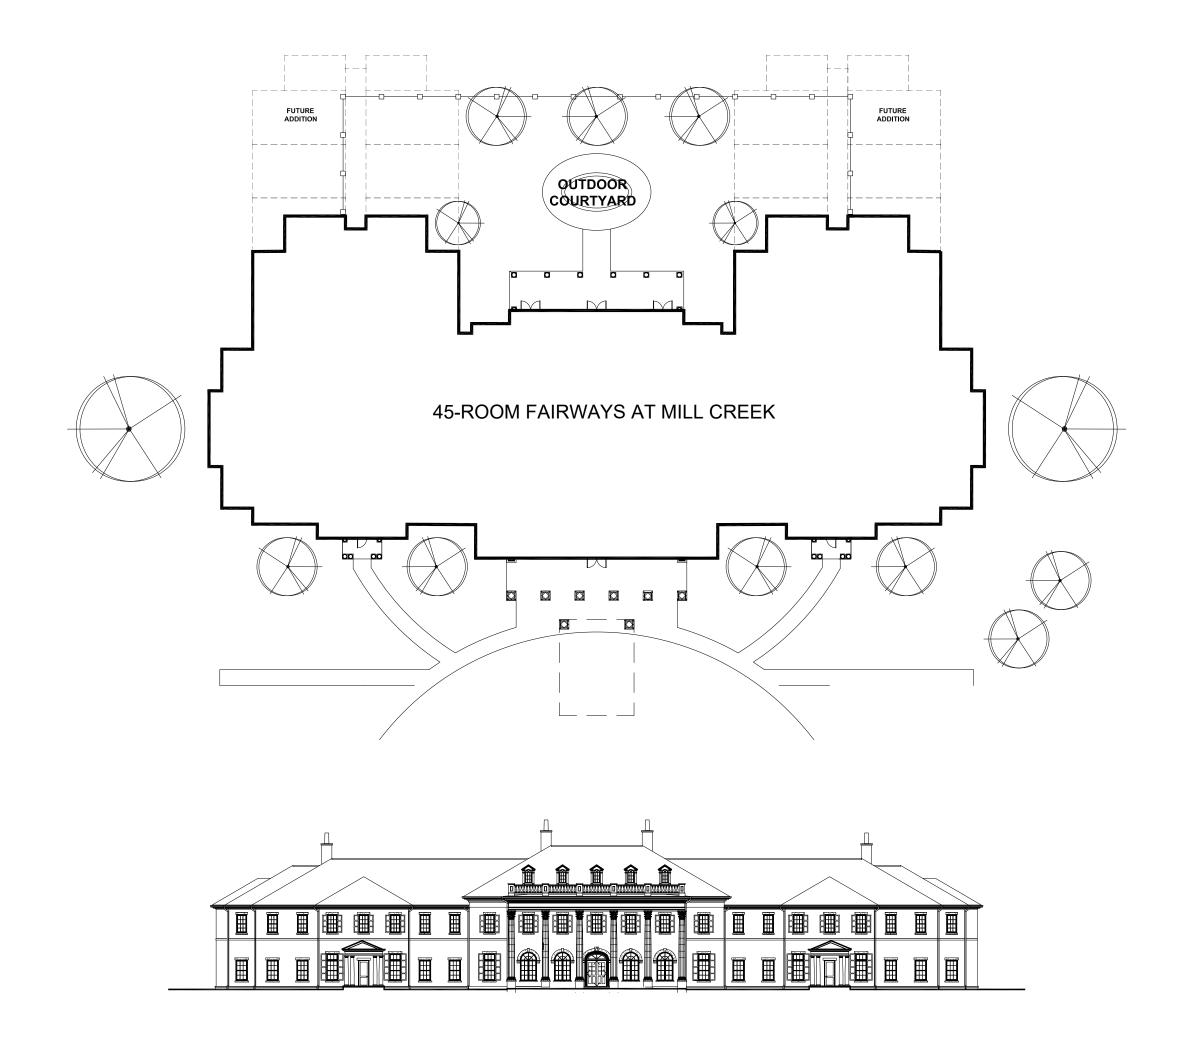

## FRONT ELEVATION

THE FAIRWAYS AT MILL CREEK FRANKLIN, NORTH CAROLINA

### SITE PLAN

THE FAIRWAYS AT MILL CREEK FRANKLIN, NORTH CAROLINA

#### THE FAIRWAYS AT MILL CREEK

#### DEVELOPMENT INFORMATION

• Total Building Size: ± 40,000 SF

• Available Site Size: ± 2.8 Acres

• # of Stories: 2

• Utilities: All to Site