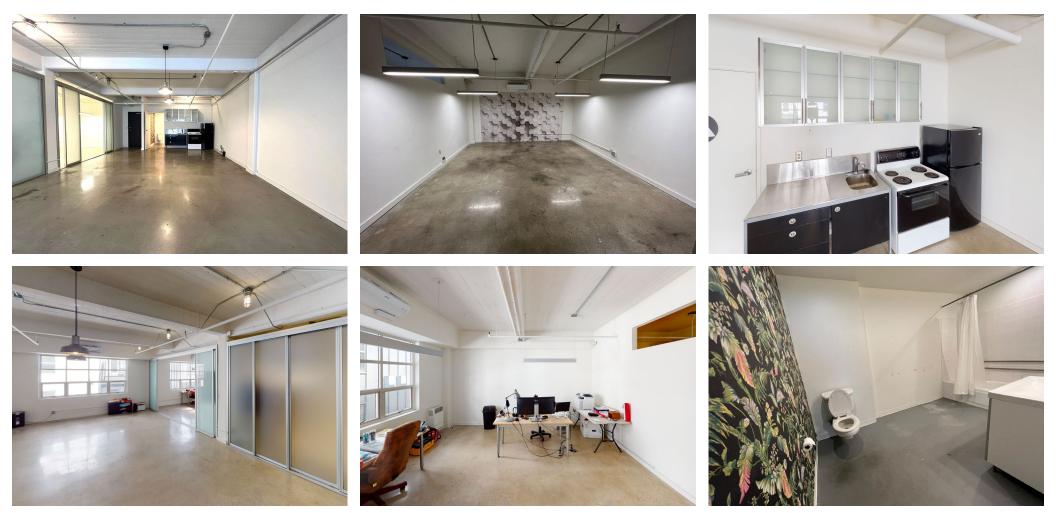

## **PROPERTY FEATURES:**

- 2nd / 3rd Floor Office/live-work Space
- Turnkey Creative Office Space on The Long Beach Promenade
- Secure access point
- Exposed Floors and Ceilings with Abundant Natural Light
- Free Public Parking (2 Hrs) and Monthly Parking Passes Available in Structures Next Door and Across the Street
- Within Walking Distance of First Class Dining, Shopping, and Hospitality Amenities - Walk Score of 97, "Walker's Paradise," and Bike Score of 90, "Biker's Paradise"