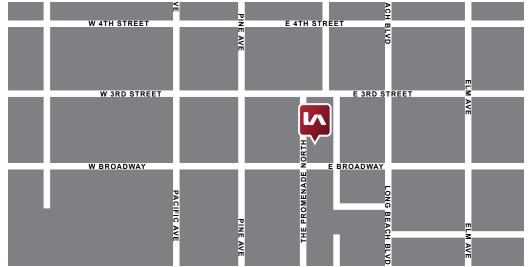

## **PROPERTY FEATURES:**

- 2nd / 3rd Floor Office/live-work Space
- Turnkey Creative Office Space on The Long Beach Promenade
- Secure access point
- Exposed Floors and Ceilings with Abundant Natural Light
- Free Public Parking (2 Hrs) and Monthly Parking Passes Available in Structures Next Door and Across the Street
- Within Walking Distance of First Class Dining, Shopping, and Hospitality Amenities - Walk Score of 97, "Walker's Paradise," and Bike Score of 90, "Biker's Paradise"