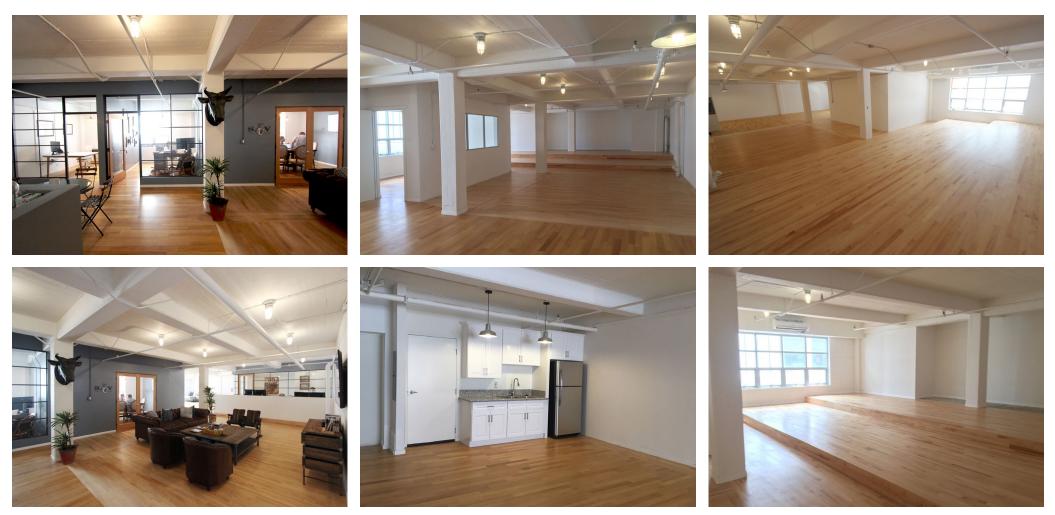

## **PROPERTY FEATURES:**

- 2nd / 3rd Floor Office/live-work Space
- Turnkey Creative Office Space on The Long Beach Promenade
- Secure access point
- Exposed Floors and Ceilings with Abundant Natural Light
- Free Public Parking (2 Hrs) and Monthly Parking Passes Available in Structures Next Door and Across the Street
- Within Walking Distance of First Class Dining, Shopping, and Hospitality Amenities - Walk Score of 97, "Walker's Paradise," and Bike Score of 90, "Biker's Paradise"

### SUITE 206 • 2,419 RSF

Copyright © Lee & Associates. All rights reserved. No part of this work may be reproduced or distributed without written permission of the copyright owner. The information contained in this report was gathered by Lee & Associates from sources believed to be reliable. Lee & Associates, however, makes no representation concerning the accuracy or completeness of such information and expressly disclaims any responsibility for any inaccuracy contained herein 08.14.24