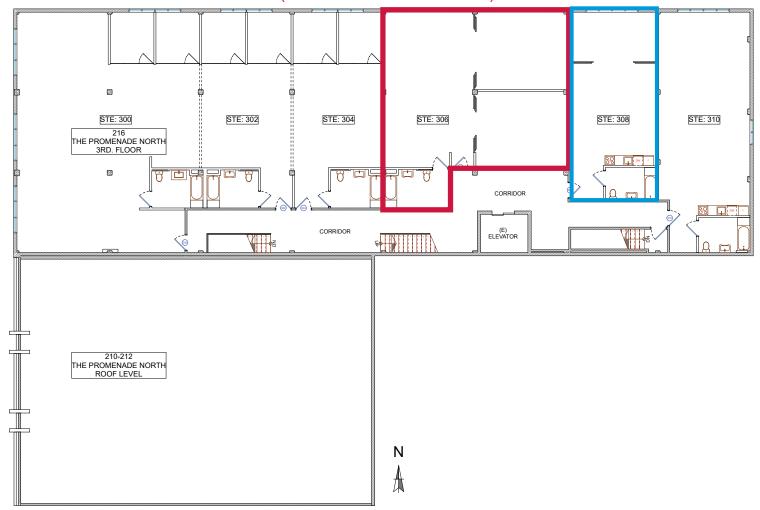

### SUITE 306 • ±1,478 RSF

Copyright © Lee & Associates. All rights reserved. No part of this work may be reproduced or distributed without written permission of the copyright owner. The information contained in this report was gathered by Lee & Associates from sources believed to be reliable. Lee & Associates, however, makes no representation concerning the accuracy or completeness of such information and expressly disclaims any responsibility for any inaccuracy contained herein 08.14.24

### Noel Aguirre Principal | DRE 01263417 PH: 562.354.2526 E: naguirre@leelalb.com

SUITE 306 • ±1,478 RSF / SUITE 308 • ±877 RSF (NOT DRAWN TO SCALE)

Copyright © Lee & Associates. All rights reserved. No part of this work may be reproduced or distributed without written permission of the copyright owner. The information contained in this report was gathered by Lee & Associates from sources believed to be reliable. Lee & Associates, however, makes no representation concerning the accuracy or completeness of such information and expressly disclaims any responsibility for any inaccuracy contained herein 08.14.24