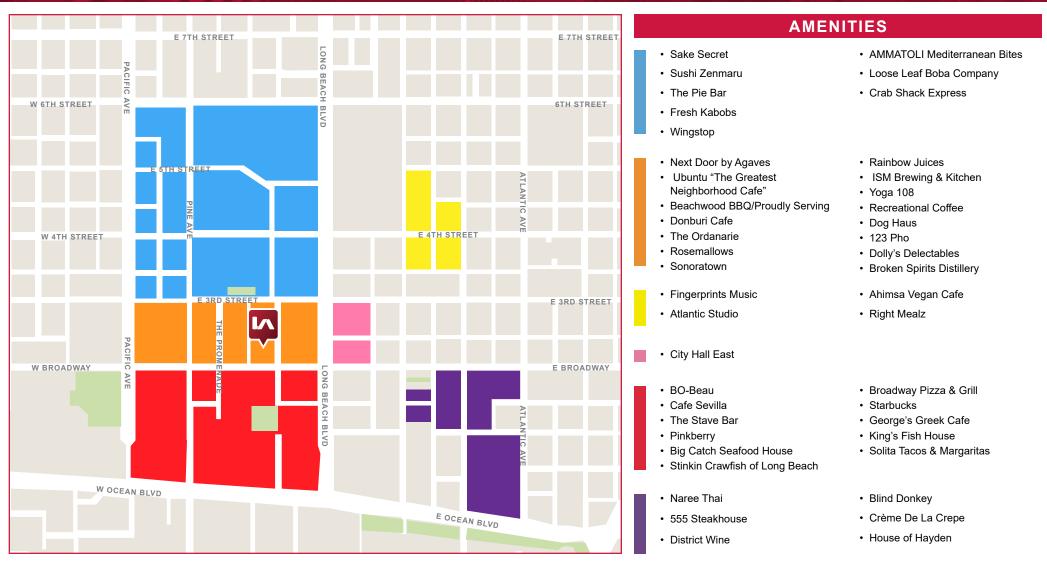

## **PROPERTY FEATURES:**

- 2nd / 3rd Floor Office/live-work Space
- Turnkey Creative Office Space on The Long Beach Promenade
- Secure access point
- Exposed Floors and Ceilings with Abundant Natural Light
- Free Public Parking (2 Hrs) and Monthly Parking Passes Available in Structures Next Door and Across the Street
- Within Walking Distance of First Class Dining, Shopping, and Hospitality Amenities - Walk Score of 97, "Walker's Paradise," and Bike Score of 90, "Biker's Paradise"