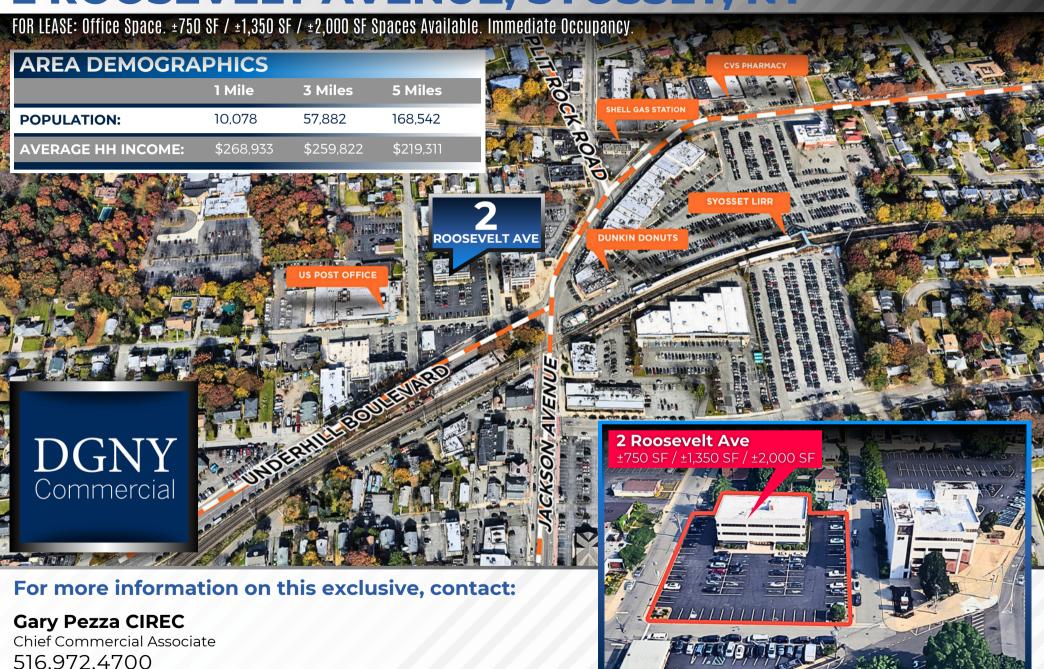

### PRIME LOCATION IN THE HEART OF SYOSSET

- Excellent High Traffic Location.
- Signalized Intersection.
- Great Exposure.
- Excellent Parking.

Walking distance to the LIRR. Walking distance to US Post Office.

### **Gary Pezza CIREC**

Chief Commercial Associate 516.972.4700

gary.pezza@dgnycommercial.com