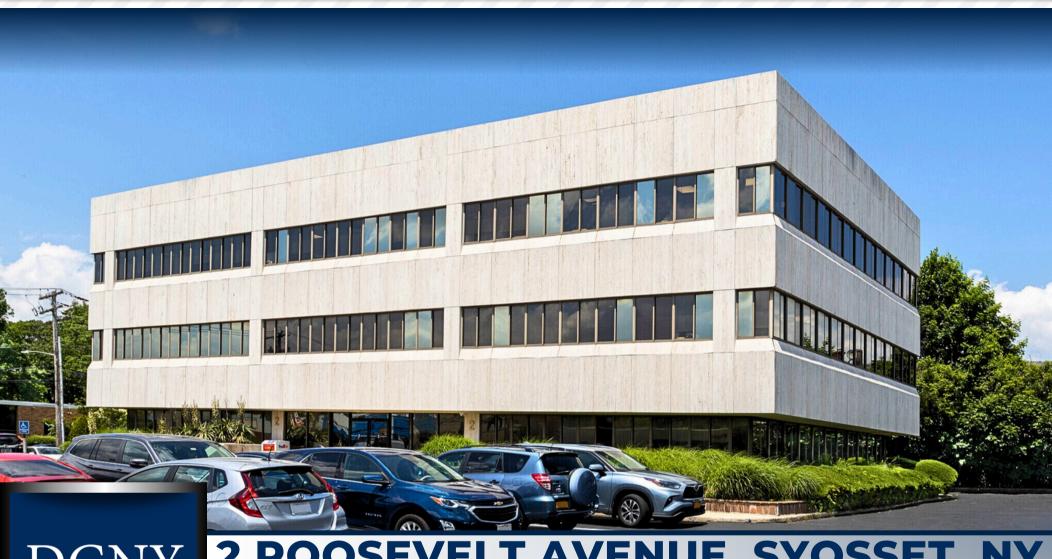

# **2 ROOSEVELT AVENUE, SYOSSET, NY**

FOR LEASE: Office Space. Immediate Occupancy. ±750 SF / ±1,350 SF / ±2,000 SF SPACES AVAILABLE.

## FOR LEASE: ±750 SF / ±1,350 SF / ±2,000 SF OFFICE SPACES AVAILABLE