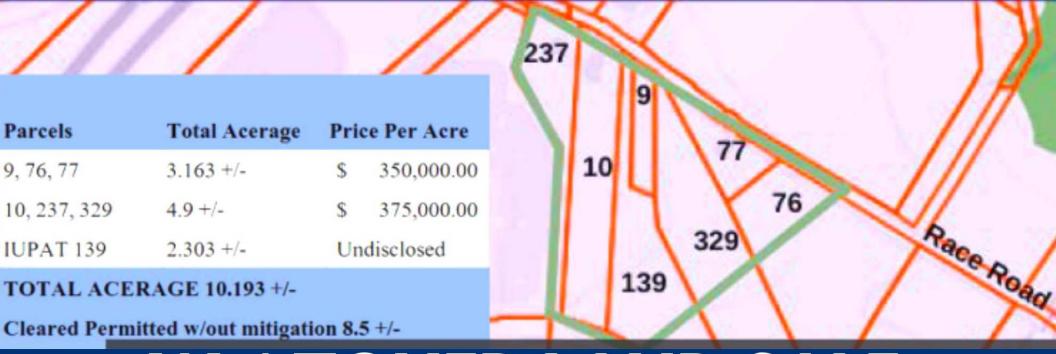

#### W-1 ZONED LAND SALE

RACE ROAD, HANOVER, MD

|                                            |               |                | 237 |     | X   |     |       |      |
|--------------------------------------------|---------------|----------------|-----|-----|-----|-----|-------|------|
| Parcels                                    | Total Acerage | Price Per Acre | 1   |     | 9   | 77  |       |      |
| 9, 76, 77                                  | 3.163 +/-     | \$ 350,000.00  |     | 10  | Ш   | 1   | _ /// |      |
| 10, 237, 329                               | 4.9 +/-       | \$ 375,000.00  |     |     |     | 76  |       | /    |
| IUPAT 139                                  | 2.303 +/-     | Undisclosed    |     | - 1 | 1   | 329 | Race  | //   |
| TOTAL ACERAGE 10.193 +/-                   |               |                |     |     | 139 |     |       | Poag |
| Cleared Permitted w/out mitigation 8.5 +/- |               |                |     | 1   | 1   |     |       | M    |