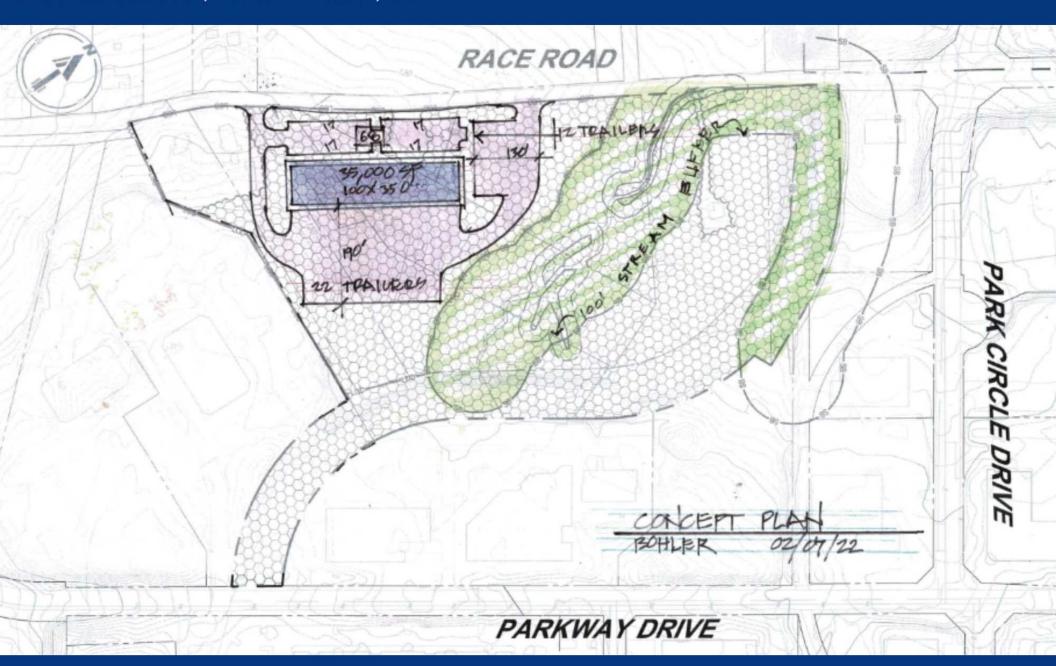

|     | - 1 | 1   | 329 | Race  | //   |
| TOTAL ACERAGE 10.193 +/-                   |               |                |     |     | 139 |     |       | Poag |
| Cleared Permitted w/out mitigation 8.5 +/- |               |                |     | 1   | 1   |     |       | M    |

#### **PROPERTY HIGHLIGHTS**

- Opportunity to build to suit.
- Zoned W1-Business Local with over 50 categories of approved uses including office, daycare, retail, warehouse, and much more.
- Situated within heavily populated business district.

#### **LOCATION OVERVIEW**

- Easy access to MD-100, Baltimore-Washington Pkwy (I-295) and I-95.
- 2 miles to MARC Train Dorsey Station
- Less than 5 miles to BWI Airport/Amtrak Station
- Less than 10 miles to Baltimore City

## **CONCEPT PLAN**

RACE ROAD, HANOVER, MD









## **HELEN LEE DELLHEIM**

MANAGING DIRECTOR

" Make your next move a WIN "

- 410-258-4136 (direct) 410-312-0000 (office)
- Weller Williams Realty Centre 8825 Stanford Blvd, Suite 300 Columbia, MD 21045

- Maria de la lacción de lacción de
- www.wincommercial.com