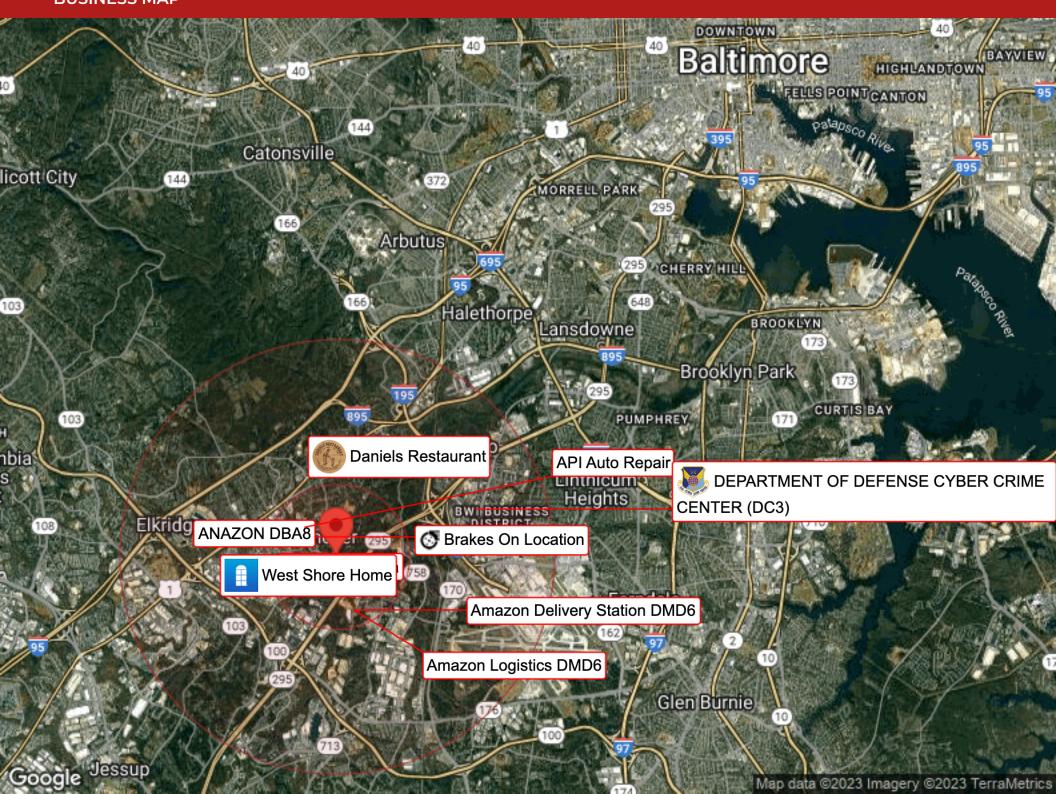

#### **LOCATION OVERVIEW**

- Easy access to MD-100, Baltimore-Washington Pkwy (I-295) and I-95.
- 2 miles to MARC Train Dorsey Station
- Less than 5 miles to BWI Airport/Amtrak Station
- Less than 10 miles to Baltimore City