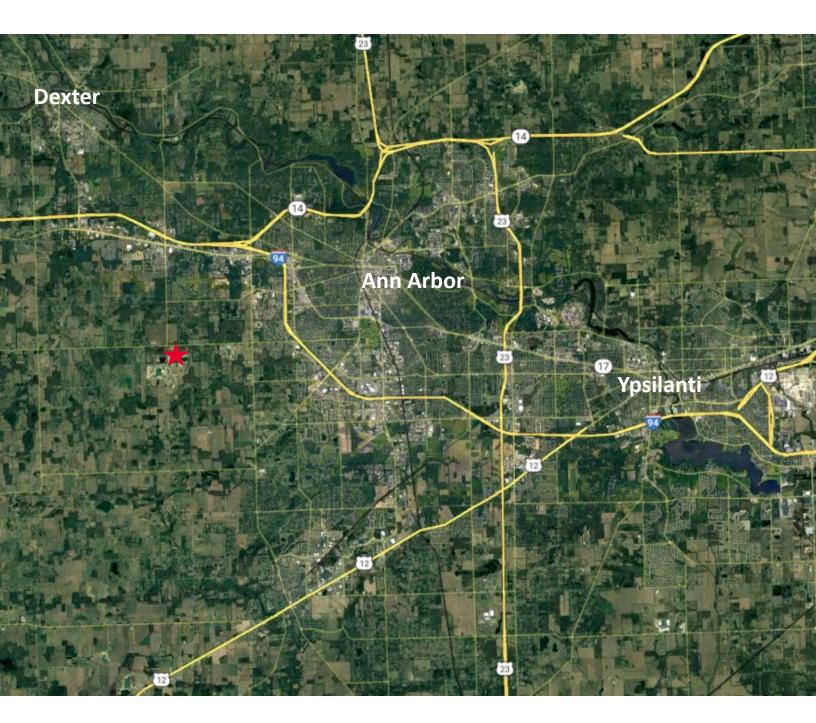

#### 264 Acres for Sale in Ann Arbor

- 135 usable acres to accommodate several different development projects
- Zoning consists of Natural Resource District (NR), Agricultural District (AG), Planned Unit Development (PUD)
- Currently on septic and well water
- Frontage: 1/2 mile on S. Zeeb Road; +/- 600 feet on Waters Road
- Major crossroads: S. Zeeb Road and Scio Church Road