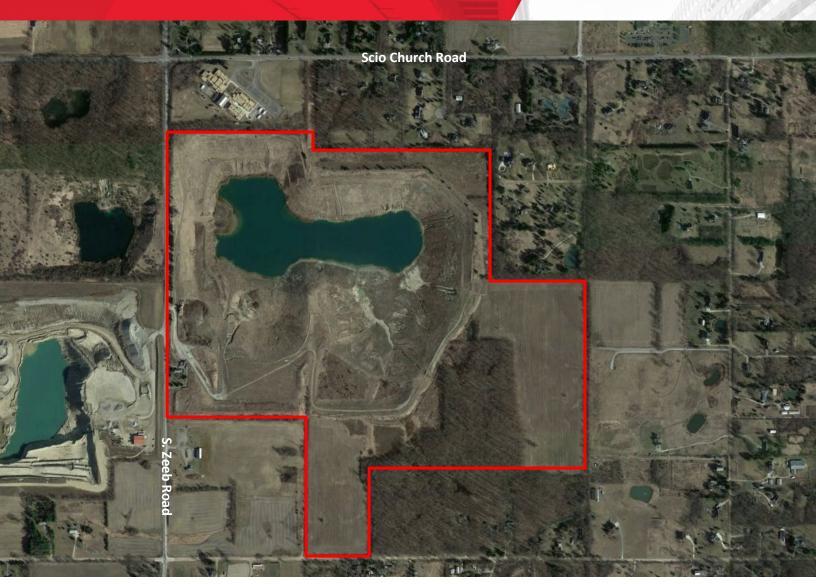

#### 264 Acres for Sale in Ann Arbor

- 135 usable acres to accommodate several different development projects
- Zoning consists of Natural Resource District (NR), Agricultural District (AG), Planned Unit Development (PUD)
- Currently on septic and well water
- Frontage: 1/2 mile on S. Zeeb Road; +/- 600 feet on Waters Road
- Major crossroads: S. Zeeb Road and Scio Church Road

### Potential Housing Development

Potential Roads

Wooded Area

Contact

Steve Kozak Director +1 248 358 6107 steve.kozak@cushwake.com Kyle Passage Senior Associate +1 248 358 6113 kyle.passage@cushwake.com