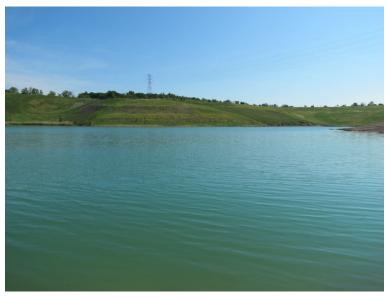

commodate several different development projects
- Zoning consists of Natural Resource District (NR), Agricultural District (AG), Planned Unit Development (PUD)
- Currently on septic and well water
- Frontage: 1/2 mile on S. Zeeb Road; +/- 600 feet on Waters Road
- Major crossroads: S. Zeeb Road and Scio Church Road

### Sale Price: \$2,500,000 (\$9,470/acre)

#### Contact

Steve Kozak Director +1 248 358 6107 steve.kozak@cushwake.com Kyle Passage Senior Associate +1 248 358 6113 kyle.passage@cushwake.com







S. Zeeb Road



Entrance on S. Zeeb Road



Just inside the entrance on S. Zeeb Road

#### Contact

Steve Kozak Director +1 248 358 6107 steve.kozak@cushwake.com Kyle Passage Senior Associate +1 248 358 6113 kyle.passage@cushwake.com





Quarry view from entrance on S. Zeeb Road



Quarry on property



Quarry on property



Quarry on property

#### Contact

Steve Kozak Director +1 248 358 6107 steve.kozak@cushwake.com Kyle Passage Senior Associate +1 248 358 6113 kyle.passage@cushwake.com





#### Contact

Steve Kozak Director +1 248 358 6107 steve.kozak@cushwake.com Kyle Passage Senior Associate +1 248 358 6113 kyle.passage@cushwake.com



### Potential Housing Development



Potential Roads

Wooded Area

Contact

Steve Kozak Director +1 248 358 6107 steve.kozak@cushwake.com Kyle Passage Senior Associate +1 248 358 6113 kyle.passage@cushwake.com