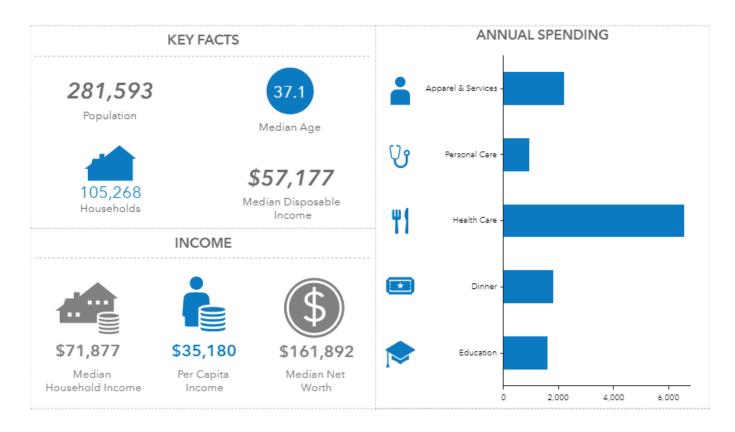

## DEMOGRAPHICS

\*Based on a 10-mile radius of 6291 Cambridge Way Plainfield, IN