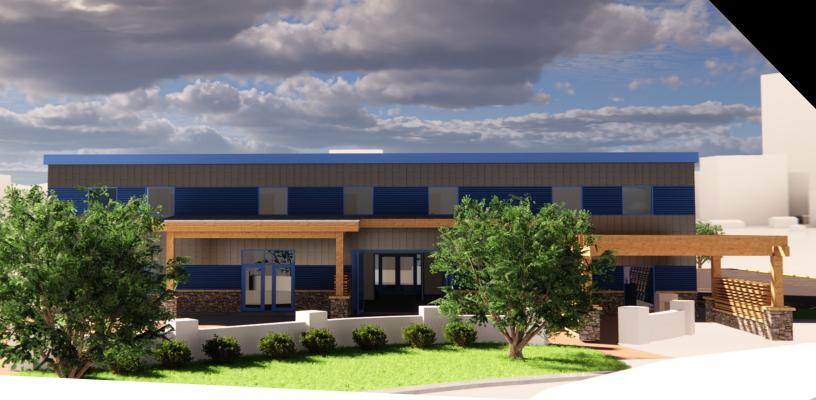

### PROPERTY HIGHLIGHTS:

- Completely renovated whole health destination
- Owned by Hendricks Therapy, Blue Canopy integrates physical & mental health with diet & exercise
- 20,000 SF building
- 1st Floor Availability:
  - Suite 121 Restaurant: 2,372 RSF + outdoor patio
  - Suite 109 Medical Office: 1,784 RSF
- +300 daily foot traffic generated by the 2nd floor practitioners
- Located off I-70 and IN 267, drawing from Hendricks, Marion, Morgan, and surrounding counties

BLUE CANOPY 6291 CAMBRIDGE WAY PLAINFIELD, IN 46168