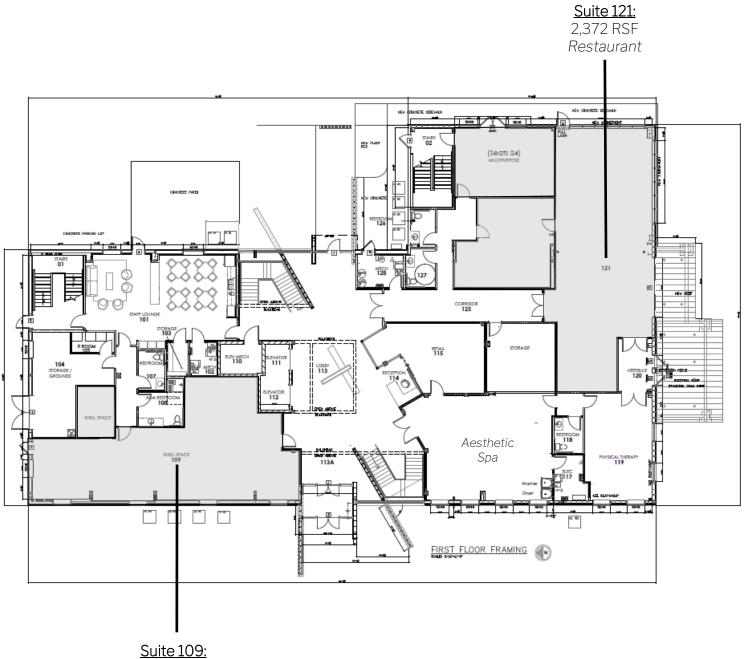

## FLOOR PLAN

<u>Suite 109:</u> 1,784 RSF Medical Office

### PROPERTY HIGHLIGHTS:

- Completely renovated whole health destination
- Owned by Hendricks Therapy, Blue Canopy integrates physical & mental health with diet & exercise
- 20,000 SF building
- 1st Floor Availability:
  - Suite 121 Restaurant: 2,372 RSF + outdoor patio
  - Suite 109 Medical Office: 1,784 RSF
- +300 daily foot traffic generated by the 2nd floor practitioners
- Located off I-70 and IN 267, drawing from Hendricks, Marion, Morgan, and surrounding counties