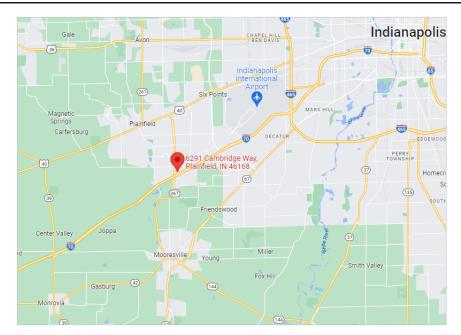

# FOR LEASE

### PROPERTY HIGHLIGHTS:

- Completely renovated whole health destination
- Owned by Hendricks Therapy, Blue Canopy integrates physical & mental health with diet & exercise
- 20,000 SF building
- 1st Floor Availability:
  - Suite 121 Restaurant: 2,372 RSF + outdoor patio
  - Suite 109 Medical Office: 1,784 RSF
- +300 daily foot traffic generated by the 2nd floor practitioners
- Located off I-70 and IN 267, drawing from Hendricks, Marion, Morgan, and surrounding counties

BLUE CANOPY 6291 CAMBRIDGE WAY PLAINFIELD, IN 46168

### CONTACT:

Charles Yeo, CCIM, CPM cyeo@cciin.com (317) 288-9006

#### CORNERSTONE COMPANIES, INC.

8902 N Meridian Street Suite 205 Indianapolis, IN 46260



#### OWNER:



## FLOOR PLAN



<u>Suite 109:</u> 1,784 RSF Medical Office



# LOCATION







## DEMOGRAPHICS



\*Based on a 10-mile radius of 6291 Cambridge Way Plainfield, IN