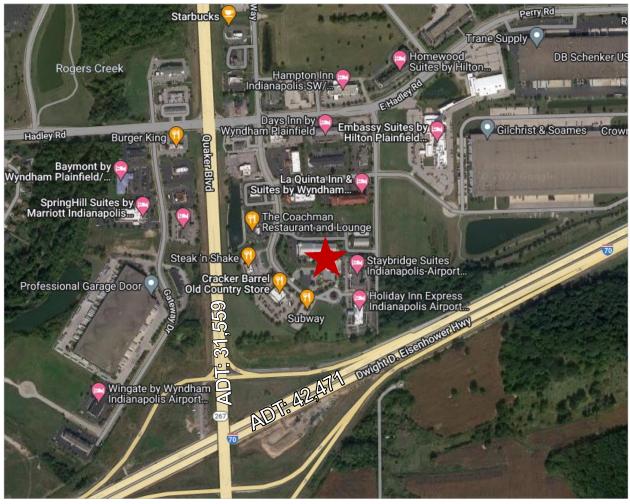

# LOCATION

### PROPERTY HIGHLIGHTS:

- Completely renovated whole health destination
- Owned by Hendricks Therapy, Blue Canopy integrates physical & mental health with diet & exercise
- 20,000 SF building
- 1st Floor Availability:
  - Suite 121 Restaurant: 2,372 RSF + outdoor patio
  - Suite 109 Medical Office: 1,784 RSF
- +300 daily foot traffic generated by the 2nd floor practitioners
- Located off I-70 and IN 267, drawing from Hendricks, Marion, Morgan, and surrounding counties